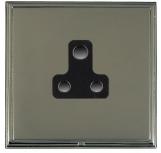

#### LSXUS5BK-BKB

Linea-Scala CFX Black Nickel Frame/Black Nickel Front 1 gang 5A Unswitched Socket Black

## Item Image