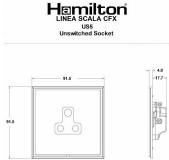

#### Dimensions

| ,                                                                                                                                               |                                                                                                                                                                                      |                                                                                                                                                                                  |
|-------------------------------------------------------------------------------------------------------------------------------------------------|--------------------------------------------------------------------------------------------------------------------------------------------------------------------------------------|----------------------------------------------------------------------------------------------------------------------------------------------------------------------------------|
| Primary Range                                                                                                                                   | Linea-Scala CFX                                                                                                                                                                      |                                                                                                                                                                                  |
| Insert Type                                                                                                                                     | 1 gang 5A Unswitched Socket                                                                                                                                                          |                                                                                                                                                                                  |
| Plate Finish                                                                                                                                    | Linea-Scala CFX Black Nickel Frame/Black Nickel                                                                                                                                      |                                                                                                                                                                                  |
| Insert Colour                                                                                                                                   | Black                                                                                                                                                                                |                                                                                                                                                                                  |
| EAN13 Barcode                                                                                                                                   | 5017504731052                                                                                                                                                                        |                                                                                                                                                                                  |
| Dimensions (Nominal)                                                                                                                            | Single: Height = 91.5mm Width = 91.5mm Depth = 4.0mm                                                                                                                                 |                                                                                                                                                                                  |
| Weight                                                                                                                                          | 240 GR                                                                                                                                                                               |                                                                                                                                                                                  |
| Fixing Hole Centres                                                                                                                             | Box Fixing = 60.3mm Grid Fixing = CFX Clips                                                                                                                                          |                                                                                                                                                                                  |
| Minimum Wall Box Depth                                                                                                                          | 35mm                                                                                                                                                                                 |                                                                                                                                                                                  |
| Switched Poles                                                                                                                                  | None                                                                                                                                                                                 |                                                                                                                                                                                  |
| Current Rating                                                                                                                                  | 5 Amp                                                                                                                                                                                |                                                                                                                                                                                  |
| Voltage                                                                                                                                         | 220/250V AC                                                                                                                                                                          |                                                                                                                                                                                  |
| Maximum Load                                                                                                                                    | 5 Amp                                                                                                                                                                                |                                                                                                                                                                                  |
| Mains Frequency                                                                                                                                 | 50Hz                                                                                                                                                                                 |                                                                                                                                                                                  |
| IP Rating                                                                                                                                       | IP2XD                                                                                                                                                                                |                                                                                                                                                                                  |
| Contact Gap Minimum                                                                                                                             | None                                                                                                                                                                                 |                                                                                                                                                                                  |
| Terminal Capacity 1                                                                                                                             | 5 x 1mm2                                                                                                                                                                             |                                                                                                                                                                                  |
| Terminal Capacity 2                                                                                                                             | 4 x 1.5mm2                                                                                                                                                                           |                                                                                                                                                                                  |
| Terminal Capacity 3                                                                                                                             | 2 x 2.5mm2                                                                                                                                                                           |                                                                                                                                                                                  |
| Terminal Capacity 4                                                                                                                             | 1 x 4mm2                                                                                                                                                                             |                                                                                                                                                                                  |
| Earth Terminal Capacity 1                                                                                                                       | 5 x 1mm2                                                                                                                                                                             |                                                                                                                                                                                  |
| Earth Terminal Capacity 2                                                                                                                       | 4 x 1.5mm2                                                                                                                                                                           |                                                                                                                                                                                  |
| Earth Terminal Capacity 3                                                                                                                       | 2 x 2.5mm2                                                                                                                                                                           |                                                                                                                                                                                  |
| Earth Terminal Capacity 4                                                                                                                       | 1 x 4mm2                                                                                                                                                                             |                                                                                                                                                                                  |
| Product Class 1                                                                                                                                 | Must be earthed                                                                                                                                                                      |                                                                                                                                                                                  |
| Ambient Operating Temperature                                                                                                                   | -5° to +40°C                                                                                                                                                                         |                                                                                                                                                                                  |
| Recommended Location                                                                                                                            | Internal Use Only                                                                                                                                                                    |                                                                                                                                                                                  |
| Maximum Installation Altitude                                                                                                                   | 2000m                                                                                                                                                                                |                                                                                                                                                                                  |
| Standard/Approval                                                                                                                               | BS 546                                                                                                                                                                               |                                                                                                                                                                                  |
| Additional Notes                                                                                                                                | Shuttered: Yes                                                                                                                                                                       |                                                                                                                                                                                  |
| Patents and Trademarks                                                                                                                          | Linea is a Registered Trade Mark No 2398665 CFX is a Registered Trade Mark No 2398667 Patent No. GB 2383375B Linea-Perlina CFX SS2 is a UK Registered Design Certificate No. 2066588 |                                                                                                                                                                                  |
| All products listed conform to current British or<br>European standard and the product information is<br>correct at the time of going to press. | All accessories are manufactured under an accredited BS EN ISO 9001 : 2015 Quality Management System.                                                                                | It is the policy of the company to improve products as part of our development programme.  Therefore, we reserve the right to alter designs and dimensions without prior notice. |
| Illustrations and diagrams are reproduced within the limitations of reproduction and printing                                                   | Due to manufacturing processes we cannot guarantee an exact colour match and shadings of or certain finishes                                                                         | Correct as at 17 October 2018 08:43 AM<br>E&OE                                                                                                                                   |