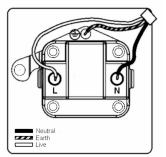

# making connections beautifully

Wiring Accessories • Circuit Protection • Smart Lighting Control & Multi-room Audio

#### LSXUS5BK-BKB

Linea-Scala CFX Black Nickel Frame/Black Nickel Front 1 gang 5A Unswitched Socket Black

## Item Image



## Wiring



#### Dimensions



| ,                                                                                                                                               |                                                                                                                                                                                      |                                                                                                                                                                                  |
|-------------------------------------------------------------------------------------------------------------------------------------------------|--------------------------------------------------------------------------------------------------------------------------