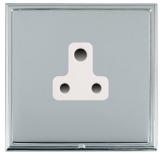

## LSXUS5BC-BSW

Linea-Scala CFX Bright Chrome Frame/Bright Steel Front 1 gang 5A Unswitched Socket White

Item Image

Wiring

Dimensions

|                                                                                                                                                 | Earth                                                                                                                                                                                      |                                                                                                                                                                                          |
|-------------------------------------------------------------------------------------------------------------------------------------------------|--------------------------------------------------------------------------------------------------------------------------------------------------------------------------------------------|------------------------------------------------------------------------------------------------------------------------------------------------------------------------------------------|
| Primary Range                                                                                                                                   | Linea-Scala CFX                                                                                                                                                                            |                                                                                                                                                                                          |
| Insert Type                                                                                                                                     | 1 gang 5A Unswitched Socket                                                                                                                                                                |                                                                                                                                                                                          |
| Plate Finish                                                                                                                                    | Linea-Scala CFX Bright Chrome Frame/Bright Steel                                                                                                                                           |                                                                                                                                                                                          |
| Insert Colour                                                                                                                                   | White                                                                                                                                                                                      |                                                                                                                                                                                          |
| EAN13 Barcode                                                                                                                                   | 5017504700058                                                                                                                                                                              |                                                                                                                                                                                          |
| Dimensions (Nominal)                                                                                                                            | Single: Height = 91.5mm Width = 91.5mm Depth = 4.0mm                                                                                                                                       |                                                                                                                                                                                          |
| Weight                                                                                                                                          | 240 GR                                                                                                                                                                                     |                                                                                                                                                                                          |
| Fixing Hole Centres                                                                                                                             | Box Fixing = 60.3mm Grid Fixing = CFX Clips                                                                                                                                                |                                                                                                                                                                                          |
| Minimum Wall Box Depth                                                                                                                          | 35mm                                                                                                                                                                                       |                                                                                                                                                                                          |
| Switched Poles                                                                                                                                  | None                                                                                                                                                                                       |                                                                                                                                                                                          |
| Current Rating                                                                                                                                  | 5 Amp                                                                                                                                                                                      |                                                                                                                                                                                          |
| Voltage                                                                                                                                         | 220/250V AC                                                                                                                                                                                |                                                                                                                                                                                          |
| Maximum Load                                                                                                                                    | 5 Amp                                                                                                                                                                                      |                                                                                                                                                                                          |
| Mains Frequency                                                                                                                                 | 50Hz                                                                                                                                                                                       |                                                                                                                                                                                          |
| IP Rating                                                                                                                                       | IP2XD                                                                                                                                                                                      |                                                                                                                                                                                          |
| Contact Gap Minimum                                                                                                                             | None                                                                                                                                                                                       |                                                                                                                                                                                          |
| Terminal Capacity 1                                                                                                                             | 5 x 1mm2                                                                                                                                                                                   |                                                                                                                                                                                          |
| Terminal Capacity 2                                                                                                                             | 4 x 1.5mm2                                                                                                                                                                                 |                                                                                                                                                                                          |
| Terminal Capacity 3                                                                                                                             | 2 x 2.5mm2                                                                                                                                                                                 |                                                                                                                                                                                          |
| Terminal Capacity 4                                                                                                                             | 1 x 4mm2                                                                                                                                                                                   |                                                                                                                                                                                          |
| Earth Terminal Capacity 1                                                                                                                       | 5 x 1mm2                                                                                                                                                                                   |                                                                                                                                                                                          |
| Earth Terminal Capacity 2                                                                                                                       | 4 x 1.5mm2                                                                                                                                                                                 |                                                                                                                                                                                          |
| Earth Terminal Capacity 3                                                                                                                       | 2 x 2.5mm2                                                                                                                                                                                 |                                                                                                                                                                                          |
| Earth Terminal Capacity 4                                                                                                                       | 1 x 4mm2                                                                                                                                                                                   |                                                                                                                                                                                          |
| Product Class 1                                                                                                                                 | Must be earthed                                                                                                                                                                            |                                                                                                                                                                                          |
| Ambient Operating Temperature                                                                                                                   | -5° to +40°C                                                                                                                                                                               |                                                                                                                                                                                          |
| Recommended Location                                                                                                                            | Internal Use Only                                                                                                                                                                          |                                                                                                                                                                                          |
| Maximum Installation Altitude                                                                                                                   | 2000m                                                                                                                                                                                      |                                                                                                                                                                                          |
| Standard/Approval                                                                                                                               | BS 546                                                                                                                                                                                     |                                                                                                                                                                                          |
| Additional Notes                                                                                                                                | Shuttered: Yes                                                                                                                                                                             |                                                                                                                                                                                          |
| Patents and Trademarks                                                                                                                          | Linea is a Registered Trade Mark No 2398665<br>CFX is a Registered Trade Mark No 2398667 Patent No. GB 2383375B<br>Linea-Perlina CFX SS2 is a UK Registered Design Certificate No. 2066588 |                                                                                                                                                                                          |
| All products listed conform to current British or<br>European standard and the product information is<br>correct at the time of going to press. | All accessories are manufactured under an accredited BS EN ISO 9001 : 2015 Quality Management System.                                                                                      | It is the policy of the company to improve products<br>as part of our development programme.<br>Therefore, we reserve the right to alter designs<br>and dimensions without prior notice. |