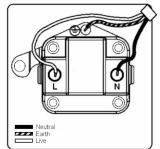

## LSXUS5BC-BSW

Linea-Scala CFX Bright Chrome Frame/Bright Steel Front 1 gang 5A Unswitched Socket White

Item Image

Wiring

Dimensions

|                                                                                                                                                 | Earth                                                                                                                                                                                      |                                                                                                                                                                                          |
|-------------------------------------------------------------------------------------------------------------------------------------------------|--------------------------------------------------------------------------------------------------------------------------------------------------------------------------------------------|------------------------------------------------------------------------------------------------------------------------------------------------------------------------------------------|
| Primary Range                                                                                                                                   | Linea-Scala CFX                                                                                                                                                                            |                                                                                                                                                                                          |
| Insert Type                                                                                                                                     | 1 gang 5A Unswitched Socket                                                                                                                                                                |                                                                                                                                                                                          |
| Plate Finish                                                                                                                                    | Linea-Scala CFX Bright Chrome Frame/Bright Steel                                                                                                                                           |                                                                                                                                                                                          |
| Insert Colour                                                                                                                                   | White                                                                                                                                                                                      |                                                                                                                                                                                          |
| EAN13 Barcode                                                                                                                                   | 5017504700058                                                                                                                                                                              |                                                                                                                                                                                          |
| Dimensions (Nominal)                                                                                                                            | Single: Height = 91.5mm Width = 91.5mm Depth = 4.0mm                                                                                                                                       |                                                                                                                                                                                          |
| Weight                                                                                                                                          | 240 GR                                                                                                                                                                                     |                                                                                                                                                                                          |
| Fixing Hole Centres                                                                                                                             | Box Fixing = 60.3mm Grid Fixing = CFX Clips                                                                                                                                                |                                                                                                                                                                                          |
| Minimum Wall Box Depth                                                                                                                          | 35mm                                                                                                                                                                                       |                                                                                                                                                                                          |
| Switched Poles                                                                                                                                  | None                                                                                                                                                                                       |                                                                                                                                                                                          |
| Current Rating                                                                                                                                  | 5 Amp                                                                                                                                                                                      |                                                                                                                                                                                          |
| Voltage                                                                                                                                         | 220/250V AC                                                                                                                                                                                |                                                                                                                                                                                          |
| Maximum Load                                                                                                                                    | 5 Amp                                                                                                                                                                                      |                                                                                                                                                                                          |
| Mains Frequency                                                                                                                                 | 50Hz                                                                                                                                                                                       |                                                                                                                                                                                          |
| IP Rating                                                                                                                                       | IP2XD                                                                                                                                                                                      |                                                                                                                                                                                          |
| Contact Gap Minimum                                                                                                                             | None                                                                                                                                                                                       |                                                                                                                                                                                          |
| Terminal Capacity 1                                                                                                                             | 5 x 1mm2                                                                                                                                                                                   |                                                                                                                                                                                          |
| Terminal Capacity 2                                                                                                                             | 4 x 1.5mm2                                                                                                                                                                                 |                                                                                                                                                                                          |
| Terminal Capacity 3                                                                                                                             | 2 x 2.5mm2                                                                                                                                                                                 |                                                                                                                                                                                          |
| Terminal Capacity 4                                                                                                                             | 1 x 4mm2                                                                                                                                                                                   |                                                                                                                                                                                          |
| Earth Terminal Capacity 1                                                                                                                       | 5 x 1mm2                                                                                                                                                                                   |                                                                                                                                                                                          |
| Earth Terminal Capacity 2                                                                                                                       | 4 x 1.5mm2                                                                                                                                                                                 |                                                                                                                                                                                          |
| Earth Terminal Capacity 3                                                                                                                       | 2 x 2.5mm2                                                                                                                                                                                 |                                                                                                                                                                                          |
| Earth Terminal Capacity 4                                                                                                                       | 1 x 4mm2                                                                                                                                                                                   |                                                                                                                                                                                          |
| Product Class 1                                                                                                                                 | Must be earthed                                                                                                                                                                            |                                                                                                                                                                                          |
| Ambient Operating Temperature                                                                                                                   | -5° to +40°C                                                                                                                                                                               |                                                                                                                                                                                          |
| Recommended Location                                                                                                                            | Internal Use Only                                                                                                                                                                          |                                                                                                                                                                                          |
| Maximum Installation Altitude                                                                                                                   | 2000m                                                                                                                                                                                      |                                                                                                                                                                                          |
| Standard/Approval                                                                                                                               | BS 546                                                                                                                                                                                     |                                                                                                                                                                                          |
| Additional Notes                                                                                                                                | Shuttered: Yes                                                                                                                                                                             |                                                                                                                                                                                          |
| Patents and Trademarks                                                                                                                          | Linea is a Registered Trade Mark No 2398665<br>CFX is a Registered Trade Mark No 2398667 Patent No. GB 2383375B<br>Linea-Perlina CFX SS2 is a UK Registered Design Certificate No. 2066588 |                                                                                                                                                                                          |
| All products listed conform to current British or<br>European standard and the product information is<br>correct at the time of going to press. | All accessories are manufactured under an accredited BS EN ISO 9001 : 2015 Quality Management System.                                                                                      | It is the policy of the company to improve products<br>as part of our development programme.<br>Therefore, we reserve the right to alter designs<br>and dimensions without prior notice. |