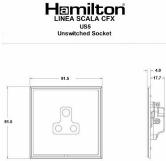

## LSXUS5BC-BSW

Linea-Scala CFX Bright Chrome Frame/Bright Steel Front 1 gang 5A Unswitched Socket White

Item Image

Wiring

Dimensions

|                                                                                                                                                 | Earth                                                                                                                                                                                      |                                                                                                                                                                                          |
|-------------------------------------------------------------------------------------------------------------------------------------------------|--------------------------------------------------------------------------------------------------------------------------------------------------------------------------------------------|------------------------------------------------------------------------------------------------------------------------------------------------------------------------------------------|
| Primary Range                                                                                                                                   | Linea-Scala CFX                                                                                                                                                                            |                                                                                                                                                                                          |
| Insert Type                                                                                                                                     | 1 gang 5A Unswitched Socket                                                                                                                                                                |                                                                                                                                                                                          |
| Plate Finish                                                                                                                                    | Linea-Scala CFX Bright Chrome Frame/Bright Steel                                                                                                                                           |                                                                                                                                                                                          |
| Insert Colour                                                                                                                                   | White                                                                                                                                                                                      |                                                                                                                                                                                          |
| EAN13 Barcode                                                                                                                                   | 5017504700058                                                                                                                                                                              |                                                                                                                                                                                          |
| Dimensions (Nominal)                                                                                                                            | Single: Height = 91.5mm Width = 91.5mm Depth = 4.0mm                                                                                                                                       |                                                                                                                                                                                          |
| Weight                                                                                                                                          | 240 GR                                                                                                                                                                                     |                                                                                                                                                                                          |
| Fixing Hole Centres                                                                                                                             | Box Fixing = 60.3mm Grid Fixing = CFX Clips                                                                                                                                                |                                                                                                                                                                                          |
| Minimum Wall Box Depth                                                                                                                          | 35mm                                                                                                                                                                                       |                                                                                                                                                                                          |
| Switched Poles                                                                                                                                  | None                                                                                                                                                                                       |                                                                                                                                                                                          |
| Current Rating                                                                                                                                  | 5 Amp                                                                                                                                                                                      |                                                                                                                                                                                          |
| Voltage                                                                                                                                         | 220/250V AC                                                                                                                                                                                |                                                                                                                                                                                          |
| Maximum Load                                                                                                                                    | 5 Amp                                                                                                                                                                                      |                                                                                                                                                                                          |
| Mains Frequency                                                                                                                                 | 50Hz                                                                                                                                                                                       |                                                                                                                                                                                          |
| IP Rating                                                                                                                                       | IP2XD                                                                                                                                                                                      |                                                                                                                                                                                          |
| Contact Gap Minimum                                                                                                                             | None                                                                                                                                                                                       |                                                                                                                                                                                          |
| Terminal Capacity 1                                                                                                                             | 5 x 1mm2                                                                                                                                                                                   |                                                                                                                                                                                          |
| Terminal Capacity 2                                                                                                                             | 4 x 1.5mm2                                                                                                                                                                                 |                                                                                                                                                                                          |
| Terminal Capacity 3                                                                                                                             | 2 x 2.5mm2                                                                                                                                                                                 |                                                                                                                                                                                          |
| Terminal Capacity 4                                                                                                                             | 1 x 4mm2                                                                                                                                                                                   |                                                                                                                                                                                          |
| Earth Terminal Capacity 1                                                                                                                       | 5 x 1mm2                                                                                                                                                                                   |                                                                                                                                                                                          |
| Earth Terminal Capacity 2                                                                                                                       | 4 x 1.5mm2                                                                                                                                                                                 |                                                                                                                                                                                          |
| Earth Terminal Capacity 3                                                                                                                       | 2 x 2.5mm2                                                                                                                                                                                 |                                                                                                                                                                                          |
| Earth Terminal Capacity 4                                                                                                                       | 1 x 4mm2                                                                                                                                                                                   |                                                                                                                                                                                          |
| Product Class 1                                                                                                                                 | Must be earthed                                                                                                                                                                            |                                                                                                                                                                                          |
| Ambient Operating Temperature                                                                                                                   | -5° to +40°C                                                                                                                                                                               |                                                                                                                                                                                          |
| Recommended Location                                                                                                                            | Internal Use Only                                                                                                                                                                          |                                                                                                                                                                                          |
| Maximum Installation Altitude                                                                                                                   | 2000m                                                                                                                                                                                      |                                                                                                                                                                                          |
| Standard/Approval                                                                                                                               | BS 546                                                                                                                                                                                     |                                                                                                                                                                                          |
| Additional Notes                                                                                                                                | Shuttered: Yes                                                                                                                                                                             |                                                                                                                                                                                          |
| Patents and Trademarks                                                                                                                          | Linea is a Registered Trade Mark No 2398665<br>CFX is a Registered Trade Mark No 2398667 Patent No. GB 2383375B<br>Linea-Perlina CFX SS2 is a UK Registered Design Certificate No. 2066588 |                                                                                                                                                                                          |
| All products listed conform to current British or<br>European standard and the product information is<br>correct at the time of going to press. | All accessories are manufactured under an accredited BS EN ISO 9001 : 2015 Quality Management System.                                                                                      | It is the policy of the company to improve products<br>as part of our development programme.<br>Therefore, we reserve the right to alter designs<br>and dimensions without prior notice. |