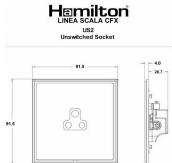

## Dimensions

|                                                                                                                                                 | Live                                                                                                                                                                                 |                                                                                                                                                                                  |
|-------------------------------------------------------------------------------------------------------------------------------------------------|--------------------------------------------------------------------------------------------------------------------------------------------------------------------------------------|----------------------------------------------------------------------------------------------------------------------------------------------------------------------------------|
| Primary Range                                                                                                                                   | Linea-Scala CFX                                                                                                                                                                      |                                                                                                                                                                                  |
| Insert Type                                                                                                                                     | 1 gang 2A Unswitched Socket                                                                                                                                                          |                                                                                                                                                                                  |
| Plate Finish                                                                                                                                    | Linea-Scala CFX Satin Nickel Frame/Satin Steel                                                                                                                                       |                                                                                                                                                                                  |
| Insert Colour                                                                                                                                   | Black                                                                                                                                                                                |                                                                                                                                                                                  |
| EAN13 Barcode                                                                                                                                   | 5017504721046                                                                                                                                                                        |                                                                                                                                                                                  |
| Dimensions (Nominal)                                                                                                                            | Single: Height = 91.5mm Width = 91.5mm Depth = 4.0mm                                                                                                                                 |                                                                                                                                                                                  |
| Fixing Hole Centres                                                                                                                             | Box Fixing = 60.3mm Grid Fixing = CFX Clips                                                                                                                                          |                                                                                                                                                                                  |
| Minimum Wall Box Depth                                                                                                                          | 35mm                                                                                                                                                                                 |                                                                                                                                                                                  |
| Switched Poles                                                                                                                                  | None                                                                                                                                                                                 |                                                                                                                                                                                  |
| Current Rating                                                                                                                                  | 2 Amp                                                                                                                                                                                |                                                                                                                                                                                  |
| Voltage                                                                                                                                         | 220/250V AC                                                                                                                                                                          |                                                                                                                                                                                  |
| Maximum Load                                                                                                                                    | 2 Amp                                                                                                                                                                                |                                                                                                                                                                                  |
| Mains Frequency                                                                                                                                 | 50Hz                                                                                                                                                                                 |                                                                                                                                                                                  |
| IP Rating                                                                                                                                       | IP2XD                                                                                                                                                                                |                                                                                                                                                                                  |
| Contact Gap Minimum                                                                                                                             | None                                                                                                                                                                                 |                                                                                                                                                                                  |
| Terminal Capacity 1                                                                                                                             | 5 x 1mm2                                                                                                                                                                             |                                                                                                                                                                                  |
| Terminal Capacity 2                                                                                                                             | 4 x 1.5mm2                                                                                                                                                                           |                                                                                                                                                                                  |
| Terminal Capacity 3                                                                                                                             | 2 x 2.5mm2                                                                                                                                                                           |                                                                                                                                                                                  |
| Terminal Capacity 4                                                                                                                             | 1 x 4mm2                                                                                                                                                                             |                                                                                                                                                                                  |
| Earth Terminal Capacity 1                                                                                                                       | 5 x 1mm2                                                                                                                                                                             |                                                                                                                                                                                  |
| Earth Terminal Capacity 2                                                                                                                       | 4 x 1.5mm2                                                                                                                                                                           |                                                                                                                                                                                  |
| Earth Terminal Capacity 3                                                                                                                       | 2 x 2.5mm2                                                                                                                                                                           |                                                                                                                                                                                  |
| Earth Terminal Capacity 4                                                                                                                       | 1 x 4mm2                                                                                                                                                                             |                                                                                                                                                                                  |
| Product Class 1                                                                                                                                 | Must be earthed                                                                                                                                                                      |                                                                                                                                                                                  |
| Ambient Operating Temperature                                                                                                                   | -5° to +40°C                                                                                                                                                                         |                                                                                                                                                                                  |
| Recommended Location                                                                                                                            | Internal Use Only                                                                                                                                                                    |                                                                                                                                                                                  |
| Maximum Installation Altitude                                                                                                                   | 2000m                                                                                                                                                                                |                                                                                                                                                                                  |
| Standard/Approval                                                                                                                               | BS 546                                                                                                                                                                               |                                                                                                                                                                                  |
| Additional Notes                                                                                                                                | Shuttered: Yes                                                                                                                                                                       |                                                                                                                                                                                  |
| Patents and Trademarks                                                                                                                          | Linea is a Registered Trade Mark No 2398665 CFX is a Registered Trade Mark No 2398667 Patent No. GB 2383375B Linea-Perlina CFX SS2 is a UK Registered Design Certificate No. 2066588 |                                                                                                                                                                                  |
| All products listed conform to current British or<br>European standard and the product information is<br>correct at the time of going to press. | All accessories are manufactured under an accredited BS EN ISO 9001 : 2015 Quality Management System.                                                                                | It is the policy of the company to improve products as part of our development programme.  Therefore, we reserve the right to alter designs and dimensions without prior notice. |
| Illustrations and diagrams are reproduced within                                                                                                | Due to manufacturing processes we cannot                                                                                                                                             | Correct as at 17 October 2018 08:43 AM                                                                                                                                           |