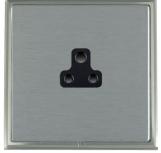

## LSXUS2SN-SSB

Linea-Scala CFX Satin Nickel Frame/Satin Steel Front 1 gang 2A Unswitched Socket Black

## Item Image