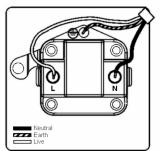

## Dimensions

|                                                                                                                                                 | Live                                                                                                                                                                                 |                                                                                                                                                                                  |
|-------------------------------------------------------------------------------------------------------------------------------------------------|--------------------------------------------------------------------------------------------------------------------------------------------------------------------------------------|----------------------------------------------------------------------------------------------------------------------------------------------------------------------------------|
| Primary Range                                                                                                                                   | Linea-Scala CFX                                                                                                                                                                      |                                                                                                                                                                                  |
| Insert Type                                                                                                                                     | 1 gang 2A Unswitched Socket                                                                                                                                                          |                                                                                                                                                                                  |
| Plate Finish                                                                                                                                    | Linea-Scala CFX Satin Nickel Frame/Satin Steel                                                                                                                                       |                                                                                                                                                                                  |
| Insert Colour                                                                                                                                   | Black                                                                                                                                                                                |                                                                                                                                                                                  |
| EAN13 Barcode                                                                                                                                   | 5017504721046                                                                                                                                                                        |                                                                                                                                                                                  |
| Dimensions (Nominal)                                                                                                                            | Single: Height = 91.5mm Width = 91.5mm Depth = 4.0mm                                                                                                                                 |                                                                                                                                                                                  |
| Fixing Hole Centres                                                                                                                             | Box Fixing = 60.3mm Grid Fixing = CFX Clips                                                                                                                                          |                                                                                                                                                                                  |
| Minimum Wall Box Depth                                                                                                                          | 35mm                                                                                                                                                                                 |                                                                                                                                                                                  |
| Switched Poles                                                                                                                                  | None                                                                                                                                                                                 |                                                                                                                                                                                  |
| Current Rating                                                                                                                                  | 2 Amp                                                                                                                                                                                |                                                                                                                                                                                  |
| Voltage                                                                                                                                         | 220/250V AC                                                                                                                                                                          |                                                                                                                                                                                  |
| Maximum Load                                                                                                                                    | 2 Amp                                                                                                                                                                                |                                                                                                                                                                                  |
| Mains Frequency                                                                                                                                 | 50Hz                                                                                                                                                                                 |                                                                                                                                                                                  |
| IP Rating                                                                                                                                       | IP2XD                                                                                                                                                                                |                                                                                                                                                                                  |
| Contact Gap Minimum                                                                                                                             | None                                                                                                                                                                                 |                                                                                                                                                                                  |
| Terminal Capacity 1                                                                                                                             | 5 x 1mm2                                                                                                                                                                             |                                                                                                                                                                                  |
| Terminal Capacity 2                                                                                                                             | 4 x 1.5mm2                                                                                                                                                                           |                                                                                                                                                                                  |
| Terminal Capacity 3                                                                                                                             | 2 x 2.5mm2                                                                                                                                                                           |                                                                                                                                                                                  |
| Terminal Capacity 4                                                                                                                             | 1 x 4mm2                                                                                                                                                                             |                                                                                                                                                                                  |
| Earth Terminal Capacity 1                                                                                                                       | 5 x 1mm2                                                                                                                                                                             |                                                                                                                                                                                  |
| Earth Terminal Capacity 2                                                                                                                       | 4 x 1.5mm2                                                                                                                                                                           |                                                                                                                                                                                  |
| Earth Terminal Capacity 3                                                                                                                       | 2 x 2.5mm2                                                                                                                                                                           |                                                                                                                                                                                  |
| Earth Terminal Capacity 4                                                                                                                       | 1 x 4mm2                                                                                                                                                                             |                                                                                                                                                                                  |
| Product Class 1                                                                                                                                 | Must be earthed                                                                                                                                                                      |                                                                                                                                                                                  |
| Ambient Operating Temperature                                                                                                                   | -5° to +40°C                                                                                                                                                                         |                                                                                                                                                                                  |
| Recommended Location                                                                                                                            | Internal Use Only                                                                                                                                                                    |                                                                                                                                                                                  |
| Maximum Installation Altitude                                                                                                                   | 2000m                                                                                                                                                                                |                                                                                                                                                                                  |
| Standard/Approval                                                                                                                               | BS 546                                                                                                                                                                               |                                                                                                                                                                                  |
| Additional Notes                                                                                                                                | Shuttered: Yes                                                                                                                                                                       |                                                                                                                                                                                  |
| Patents and Trademarks                                                                                                                          | Linea is a Registered Trade Mark No 2398665 CFX is a Registered Trade Mark No 2398667 Patent No. GB 2383375B Linea-Perlina CFX SS2 is a UK Registered Design Certificate No. 2066588 |                                                                                                                                                                                  |
| All products listed conform to current British or<br>European standard and the product information is<br>correct at the time of going to press. | All accessories are manufactured under an accredited BS EN ISO 9001 : 2015 Quality Management System.                                                                                | It is the policy of the company to improve products as part of our development programme.  Therefore, we reserve the right to alter designs and dimensions without prior notice. |
| Illustrations and diagrams are reproduced within                                                                                                | Due to manufacturing processes we cannot                                                                                                                                             | Correct as at 17 October 2018 08:43 AM                                                                                                                                           |