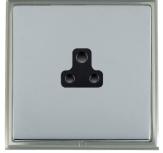

## LSXUS2SN-BSB

Linea-Scala CFX Satin Nickel Frame/Bright Steel Front 1 gang 2A Unswitched Socket Black

## Item Image