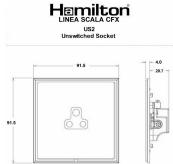

## Dimensions

| 14                                                                                                                                              | Live                                                                                                                                                                                 |                                                                                                                                                                                          |
|-------------------------------------------------------------------------------------------------------------------------------------------------|--------------------------------------------------------------------------------------------------------------------------------------------------------------------------------------|------------------------------------------------------------------------------------------------------------------------------------------------------------------------------------------|
| Primary Range                                                                                                                                   | Linea-Scala CFX                                                                                                                                                                      |                                                                                                                                                                                          |
| Insert Type                                                                                                                                     | 1 gang 2A Unswitched Socket                                                                                                                                                          |                                                                                                                                                                                          |
| Plate Finish                                                                                                                                    | Linea-Scala CFX Satin Nickel Frame/Bright Steel                                                                                                                                      |                                                                                                                                                                                          |
| Insert Colour                                                                                                                                   | Black                                                                                                                                                                                |                                                                                                                                                                                          |
| EAN13 Barcode                                                                                                                                   | 5017504741044                                                                                                                                                                        |                                                                                                                                                                                          |
| Dimensions (Nominal)                                                                                                                            | Single: Height = 91.5mm Width = 91.5mm Depth = 4.0mm                                                                                                                                 |                                                                                                                                                                                          |
| Fixing Hole Centres                                                                                                                             | Box Fixing = 60.3mm Grid Fixing = CFX Clips                                                                                                                                          |                                                                                                                                                                                          |
| Minimum Wall Box Depth                                                                                                                          | 35mm                                                                                                                                                                                 |                                                                                                                                                                                          |
| Switched Poles                                                                                                                                  | None                                                                                                                                                                                 |                                                                                                                                                                                          |
| Current Rating                                                                                                                                  | 2 Amp                                                                                                                                                                                |                                                                                                                                                                                          |
| Voltage                                                                                                                                         | 220/250V AC                                                                                                                                                                          |                                                                                                                                                                                          |
| Maximum Load                                                                                                                                    | 2 Amp                                                                                                                                                                                |                                                                                                                                                                                          |
| Mains Frequency                                                                                                                                 | 50Hz                                                                                                                                                                                 |                                                                                                                                                                                          |
| IP Rating                                                                                                                                       | IP2XD                                                                                                                                                                                |                                                                                                                                                                                          |
| Contact Gap Minimum                                                                                                                             | None                                                                                                                                                                                 |                                                                                                                                                                                          |
| Terminal Capacity 1                                                                                                                             | 5 x 1mm2                                                                                                                                                                             |                                                                                                                                                                                          |
| Terminal Capacity 2                                                                                                                             | 4 x 1.5mm2                                                                                                                                                                           |                                                                                                                                                                                          |
| Terminal Capacity 3                                                                                                                             | 2 x 2.5mm2                                                                                                                                                                           |                                                                                                                                                                                          |
| Terminal Capacity 4                                                                                                                             | 1 x 4mm2                                                                                                                                                                             |                                                                                                                                                                                          |
| Earth Terminal Capacity 1                                                                                                                       | 5 x 1mm2                                                                                                                                                                             |                                                                                                                                                                                          |
| Earth Terminal Capacity 2                                                                                                                       | 4 x 1.5mm2                                                                                                                                                                           |                                                                                                                                                                                          |
| Earth Terminal Capacity 3                                                                                                                       | 2 x 2.5mm2                                                                                                                                                                           |                                                                                                                                                                                          |
| Earth Terminal Capacity 4                                                                                                                       | 1 x 4mm2                                                                                                                                                                             |                                                                                                                                                                                          |
| Product Class 1                                                                                                                                 | Must be earthed                                                                                                                                                                      |                                                                                                                                                                                          |
| Ambient Operating Temperature                                                                                                                   | -5° to +40°C                                                                                                                                                                         |                                                                                                                                                                                          |
| Recommended Location                                                                                                                            | Internal Use Only                                                                                                                                                                    |                                                                                                                                                                                          |
| Maximum Installation Altitude                                                                                                                   | 2000m                                                                                                                                                                                |                                                                                                                                                                                          |
| Standard/Approval                                                                                                                               | BS 546                                                                                                                                                                               |                                                                                                                                                                                          |
| Additional Notes                                                                                                                                | Shuttered: Yes                                                                                                                                                                       |                                                                                                                                                                                          |
| Patents and Trademarks                                                                                                                          | Linea is a Registered Trade Mark No 2398665 CFX is a Registered Trade Mark No 2398667 Patent No. GB 2383375B Linea-Perlina CFX SS2 is a UK Registered Design Certificate No. 2066588 |                                                                                                                                                                                          |
| All products listed conform to current British or<br>European standard and the product information is<br>correct at the time of going to press. | All accessories are manufactured under an accredited BS EN ISO 9001: 2015 Quality Management System.                                                                                 | It is the policy of the company to improve products<br>as part of our development programme.<br>Therefore, we reserve the right to alter designs<br>and dimensions without prior notice. |
|                                                                                                                                                 |                                                                                                                                                                                      |                                                                                                                                                                                          |