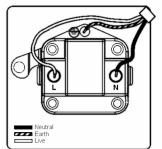

## Dimensions

| 14                                                                                                                                              | Live                                                                                                                                                                                 |                                                                                                                                                                                          |
|-------------------------------------------------------------------------------------------------------------------------------------------------|--------------------------------------------------------------------------------------------------------------------------------------------------------------------------------------|------------------------------------------------------------------------------------------------------------------------------------------------------------------------------------------|
| Primary Range                                                                                                                                   | Linea-Scala CFX                                                                                                                                                                      |                                                                                                                                                                                          |
| Insert Type                                                                                                                                     | 1 gang 2A Unswitched Socket                                                                                                                                                          |                                                                                                                                                                                          |
| Plate Finish                                                                                                                                    | Linea-Scala CFX Satin Nickel Frame/Bright Steel                                                                                                                                      |                                                                                                                                                                                          |
| Insert Colour                                                                                                                                   | Black                                                                                                                                                                                |                                                                                                                                                                                          |
| EAN13 Barcode                                                                                                                                   | 5017504741044                                                                                                                                                                        |                                                                                                                                                                                          |
| Dimensions (Nominal)                                                                                                                            | Single: Height = 91.5mm Width = 91.5mm Depth = 4.0mm                                                                                                                                 |                                                                                                                                                                                          |
| Fixing Hole Centres                                                                                                                             | Box Fixing = 60.3mm Grid Fixing = CFX Clips                                                                                                                                          |                                                                                                                                                                                          |
| Minimum Wall Box Depth                                                                                                                          | 35mm                                                                                                                                                                                 |                                                                                                                                                                                          |
| Switched Poles                                                                                                                                  | None                                                                                                                                                                                 |                                                                                                                                                                                          |
| Current Rating                                                                                                                                  | 2 Amp                                                                                                                                                                                |                                                                                                                                                                                          |
| Voltage                                                                                                                                         | 220/250V AC                                                                                                                                                                          |                                                                                                                                                                                          |
| Maximum Load                                                                                                                                    | 2 Amp                                                                                                                                                                                |                                                                                                                                                                                          |
| Mains Frequency                                                                                                                                 | 50Hz                                                                                                                                                                                 |                                                                                                                                                                                          |
| IP Rating                                                                                                                                       | IP2XD                                                                                                                                                                                |                                                                                                                                                                                          |
| Contact Gap Minimum                                                                                                                             | None                                                                                                                                                                                 |                                                                                                                                                                                          |
| Terminal Capacity 1                                                                                                                             | 5 x 1mm2                                                                                                                                                                             |                                                                                                                                                                                          |
| Terminal Capacity 2                                                                                                                             | 4 x 1.5mm2                                                                                                                                                                           |                                                                                                                                                                                          |
| Terminal Capacity 3                                                                                                                             | 2 x 2.5mm2                                                                                                                                                                           |                                                                                                                                                                                          |
| Terminal Capacity 4                                                                                                                             | 1 x 4mm2                                                                                                                                                                             |                                                                                                                                                                                          |
| Earth Terminal Capacity 1                                                                                                                       | 5 x 1mm2                                                                                                                                                                             |                                                                                                                                                                                          |
| Earth Terminal Capacity 2                                                                                                                       | 4 x 1.5mm2                                                                                                                                                                           |                                                                                                                                                                                          |
| Earth Terminal Capacity 3                                                                                                                       | 2 x 2.5mm2                                                                                                                                                                           |                                                                                                                                                                                          |
| Earth Terminal Capacity 4                                                                                                                       | 1 x 4mm2                                                                                                                                                                             |                                                                                                                                                                                          |
| Product Class 1                                                                                                                                 | Must be earthed                                                                                                                                                                      |                                                                                                                                                                                          |
| Ambient Operating Temperature                                                                                                                   | -5° to +40°C                                                                                                                                                                         |                                                                                                                                                                                          |
| Recommended Location                                                                                                                            | Internal Use Only                                                                                                                                                                    |                                                                                                                                                                                          |
| Maximum Installation Altitude                                                                                                                   | 2000m                                                                                                                                                                                |                                                                                                                                                                                          |
| Standard/Approval                                                                                                                               | BS 546                                                                                                                                                                               |                                                                                                                                                                                          |
| Additional Notes                                                                                                                                | Shuttered: Yes                                                                                                                                                                       |                                                                                                                                                                                          |
| Patents and Trademarks                                                                                                                          | Linea is a Registered Trade Mark No 2398665 CFX is a Registered Trade Mark No 2398667 Patent No. GB 2383375B Linea-Perlina CFX SS2 is a UK Registered Design Certificate No. 2066588 |                                                                                                                                                                                          |
| All products listed conform to current British or<br>European standard and the product information is<br>correct at the time of going to press. | All accessories are manufactured under an accredited BS EN ISO 9001: 2015 Quality Management System.                                                                                 | It is the policy of the company to improve products<br>as part of our development programme.<br>Therefore, we reserve the right to alter designs<br>and dimensions without prior notice. |
|                                                                                                                                                 |                                                                                                                                                                                      |                                                                                                                                                                                          |