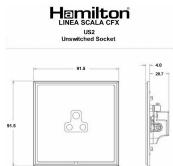

### **Dimensions**

| »ı                                                                                                                                              | Live                                                                                                                                                                                 |                                                                                                                                                                                  |
|-------------------------------------------------------------------------------------------------------------------------------------------------|--------------------------------------------------------------------------------------------------------------------------------------------------------------------------------------|----------------------------------------------------------------------------------------------------------------------------------------------------------------------------------|
| Primary Range                                                                                                                                   | Linea-Scala CFX                                                                                                                                                                      |                                                                                                                                                                                  |
| Insert Type                                                                                                                                     | 1 gang 2A Unswitched Socket                                                                                                                                                          |                                                                                                                                                                                  |
| Plate Finish                                                                                                                                    | Linea-Scala CFX Satin Brass Frame/Satin Steel                                                                                                                                        |                                                                                                                                                                                  |
| Insert Colour                                                                                                                                   | White                                                                                                                                                                                |                                                                                                                                                                                  |
| EAN13 Barcode                                                                                                                                   | 5017504660048                                                                                                                                                                        |                                                                                                                                                                                  |
| Dimensions (Nominal)                                                                                                                            | Single: Height = 91.5mm Width = 91.5mm Depth = 4.0mm                                                                                                                                 |                                                                                                                                                                                  |
| Fixing Hole Centres                                                                                                                             | Box Fixing = 60.3mm Grid Fixing = CFX Clips                                                                                                                                          |                                                                                                                                                                                  |
| Minimum Wall Box Depth                                                                                                                          | 35mm                                                                                                                                                                                 |                                                                                                                                                                                  |
| Switched Poles                                                                                                                                  | None                                                                                                                                                                                 |                                                                                                                                                                                  |
| Current Rating                                                                                                                                  | 2 Amp                                                                                                                                                                                |                                                                                                                                                                                  |
| Voltage                                                                                                                                         | 220/250V AC                                                                                                                                                                          |                                                                                                                                                                                  |
| Maximum Load                                                                                                                                    | 2 Amp                                                                                                                                                                                |                                                                                                                                                                                  |
| Mains Frequency                                                                                                                                 | 50Hz                                                                                                                                                                                 |                                                                                                                                                                                  |
| IP Rating                                                                                                                                       | IP2XD                                                                                                                                                                                |                                                                                                                                                                                  |
| Contact Gap Minimum                                                                                                                             | None                                                                                                                                                                                 |                                                                                                                                                                                  |
| Terminal Capacity 1                                                                                                                             | 5 x 1mm2                                                                                                                                                                             |                                                                                                                                                                                  |
| Terminal Capacity 2                                                                                                                             | 4 x 1.5mm2                                                                                                                                                                           |                                                                                                                                                                                  |
| Terminal Capacity 3                                                                                                                             | 2 x 2.5mm2                                                                                                                                                                           |                                                                                                                                                                                  |
| Terminal Capacity 4                                                                                                                             | 1 x 4mm2                                                                                                                                                                             |                                                                                                                                                                                  |
| Earth Terminal Capacity 1                                                                                                                       | 5 x 1mm2                                                                                                                                                                             |                                                                                                                                                                                  |
| Earth Terminal Capacity 2                                                                                                                       | 4 x 1.5mm2                                                                                                                                                                           |                                                                                                                                                                                  |
| Earth Terminal Capacity 3                                                                                                                       | 2 x 2.5mm2                                                                                                                                                                           |                                                                                                                                                                                  |
| Earth Terminal Capacity 4                                                                                                                       | 1 x 4mm2                                                                                                                                                                             |                                                                                                                                                                                  |
| Product Class 1                                                                                                                                 | Must be earthed                                                                                                                                                                      |                                                                                                                                                                                  |
| Ambient Operating Temperature                                                                                                                   | -5° to +40°C                                                                                                                                                                         |                                                                                                                                                                                  |
| Recommended Location                                                                                                                            | Internal Use Only                                                                                                                                                                    |                                                                                                                                                                                  |
| Maximum Installation Altitude                                                                                                                   | 2000m                                                                                                                                                                                |                                                                                                                                                                                  |
| Standard/Approval                                                                                                                               | BS 546                                                                                                                                                                               |                                                                                                                                                                                  |
| Additional Notes                                                                                                                                | Shuttered: Yes                                                                                                                                                                       |                                                                                                                                                                                  |
| Patents and Trademarks                                                                                                                          | Linea is a Registered Trade Mark No 2398665 CFX is a Registered Trade Mark No 2398667 Patent No. GB 2383375B Linea-Perlina CFX SS2 is a UK Registered Design Certificate No. 2066588 |                                                                                                                                                                                  |
| All products listed conform to current British or<br>European standard and the product information is<br>correct at the time of going to press. | All accessories are manufactured under an accredited BS EN ISO 9001 : 2015 Quality Management System.                                                                                | It is the policy of the company to improve products as part of our development programme.  Therefore, we reserve the right to alter designs and dimensions without prior notice. |
| Illustrations and diagrams are reproduced within the limitations of reproduction and printing process and are not binding.                      | Due to manufacturing processes we cannot guarantee an exact colour match and shadings of of certain finishes.                                                                        | Correct as at 17 October 2018 08:43 AM<br>E&OE                                                                                                                                   |