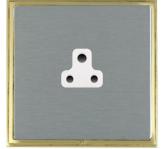

## LSXUS2SB-SSW

Linea-Scala CFX Satin Brass Frame/Satin Steel Front 1 gang 2A Unswitched Socket White

## Item Image