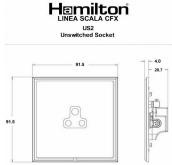

## **Dimensions**

|                                                                                                                                                 | Live                                                                                                                                                                                       |                                                                                                                                                                                          |
|-------------------------------------------------------------------------------------------------------------------------------------------------|--------------------------------------------------------------------------------------------------------------------------------------------------------------------------------------------|------------------------------------------------------------------------------------------------------------------------------------------------------------------------------------------|
| Primary Range                                                                                                                                   | Linea-Scala CFX                                                                                                                                                                            |                                                                                                                                                                                          |
| Insert Type                                                                                                                                     | 1 gang 2A Unswitched Socket                                                                                                                                                                |                                                                                                                                                                                          |
| Plate Finish                                                                                                                                    | Linea-Scala CFX Satin Brass Frame/Satin Brass                                                                                                                                              |                                                                                                                                                                                          |
| Insert Colour                                                                                                                                   | White                                                                                                                                                                                      |                                                                                                                                                                                          |
| EAN13 Barcode                                                                                                                                   | 5017504650049                                                                                                                                                                              |                                                                                                                                                                                          |
| Dimensions (Nominal)                                                                                                                            | Single: Height = 91.5mm Width = 91.5mm Depth = 4.0mm                                                                                                                                       |                                                                                                                                                                                          |
| Fixing Hole Centres                                                                                                                             | Box Fixing = 60.3mm Grid Fixing = CFX Clips                                                                                                                                                |                                                                                                                                                                                          |
| Minimum Wall Box Depth                                                                                                                          | 35mm                                                                                                                                                                                       |                                                                                                                                                                                          |
| Switched Poles                                                                                                                                  | None                                                                                                                                                                                       |                                                                                                                                                                                          |
| Current Rating                                                                                                                                  | 2 Amp                                                                                                                                                                                      |                                                                                                                                                                                          |
| Voltage                                                                                                                                         | 220/250V AC                                                                                                                                                                                |                                                                                                                                                                                          |
| Maximum Load                                                                                                                                    | 2 Amp                                                                                                                                                                                      |                                                                                                                                                                                          |
| Mains Frequency                                                                                                                                 | 50Hz                                                                                                                                                                                       |                                                                                                                                                                                          |
| IP Rating                                                                                                                                       | IP2XD                                                                                                                                                                                      |                                                                                                                                                                                          |
| Contact Gap Minimum                                                                                                                             | None                                                                                                                                                                                       |                                                                                                                                                                                          |
| Terminal Capacity 1                                                                                                                             | 5 x 1mm2                                                                                                                                                                                   |                                                                                                                                                                                          |
| Terminal Capacity 2                                                                                                                             | 4 x 1.5mm2                                                                                                                                                                                 |                                                                                                                                                                                          |
| Terminal Capacity 3                                                                                                                             | 2 x 2.5mm2                                                                                                                                                                                 |                                                                                                                                                                                          |
| Terminal Capacity 4                                                                                                                             | 1 x 4mm2                                                                                                                                                                                   |                                                                                                                                                                                          |
| Earth Terminal Capacity 1                                                                                                                       | 5 x 1mm2                                                                                                                                                                                   |                                                                                                                                                                                          |
| Earth Terminal Capacity 2                                                                                                                       | 4 x 1.5mm2                                                                                                                                                                                 |                                                                                                                                                                                          |
| Earth Terminal Capacity 3                                                                                                                       | 2 x 2.5mm2                                                                                                                                                                                 |                                                                                                                                                                                          |
| Earth Terminal Capacity 4                                                                                                                       | 1 x 4mm2                                                                                                                                                                                   |                                                                                                                                                                                          |
| Product Class 1                                                                                                                                 | Must be earthed                                                                                                                                                                            |                                                                                                                                                                                          |
| Ambient Operating Temperature                                                                                                                   | -5° to +40°C                                                                                                                                                                               |                                                                                                                                                                                          |
| Recommended Location                                                                                                                            | Internal Use Only                                                                                                                                                                          |                                                                                                                                                                                          |
| Maximum Installation Altitude                                                                                                                   | 2000m                                                                                                                                                                                      |                                                                                                                                                                                          |
| Standard/Approval                                                                                                                               | BS 546                                                                                                                                                                                     |                                                                                                                                                                                          |
| Additional Notes                                                                                                                                | Shuttered: Yes                                                                                                                                                                             |                                                                                                                                                                                          |
| Patents and Trademarks                                                                                                                          | Linea is a Registered Trade Mark No 2398665<br>CFX is a Registered Trade Mark No 2398667 Patent No. GB 2383375B<br>Linea-Perlina CFX SS2 is a UK Registered Design Certificate No. 2066588 |                                                                                                                                                                                          |
| All products listed conform to current British or<br>European standard and the product information is<br>correct at the time of going to press. | All accessories are manufactured under an accredited BS EN ISO 9001 : 2015 Quality Management System.                                                                                      | It is the policy of the company to improve products<br>as part of our development programme.<br>Therefore, we reserve the right to alter designs<br>and dimensions without prior notice. |
|                                                                                                                                                 |                                                                                                                                                                                            |                                                                                                                                                                                          |