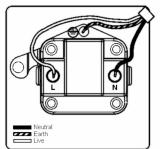

## **Dimensions**

|                                                                                                                                                 | Live                                                                                                                                                                                       |                                                                                                                                                                                          |
|-------------------------------------------------------------------------------------------------------------------------------------------------|--------------------------------------------------------------------------------------------------------------------------------------------------------------------------------------------|------------------------------------------------------------------------------------------------------------------------------------------------------------------------------------------|
| Primary Range                                                                                                                                   | Linea-Scala CFX                                                                                                                                                                            |                                                                                                                                                                                          |
| Insert Type                                                                                                                                     | 1 gang 2A Unswitched Socket                                                                                                                                                                |                                                                                                                                                                                          |
| Plate Finish                                                                                                                                    | Linea-Scala CFX Satin Brass Frame/Satin Brass                                                                                                                                              |                                                                                                                                                                                          |
| Insert Colour                                                                                                                                   | White                                                                                                                                                                                      |                                                                                                                                                                                          |
| EAN13 Barcode                                                                                                                                   | 5017504650049                                                                                                                                                                              |                                                                                                                                                                                          |
| Dimensions (Nominal)                                                                                                                            | Single: Height = 91.5mm Width = 91.5mm Depth = 4.0mm                                                                                                                                       |                                                                                                                                                                                          |
| Fixing Hole Centres                                                                                                                             | Box Fixing = 60.3mm Grid Fixing = CFX Clips                                                                                                                                                |                                                                                                                                                                                          |
| Minimum Wall Box Depth                                                                                                                          | 35mm                                                                                                                                                                                       |                                                                                                                                                                                          |
| Switched Poles                                                                                                                                  | None                                                                                                                                                                                       |                                                                                                                                                                                          |
| Current Rating                                                                                                                                  | 2 Amp                                                                                                                                                                                      |                                                                                                                                                                                          |
| Voltage                                                                                                                                         | 220/250V AC                                                                                                                                                                                |                                                                                                                                                                                          |
| Maximum Load                                                                                                                                    | 2 Amp                                                                                                                                                                                      |                                                                                                                                                                                          |
| Mains Frequency                                                                                                                                 | 50Hz                                                                                                                                                                                       |                                                                                                                                                                                          |
| IP Rating                                                                                                                                       | IP2XD                                                                                                                                                                                      |                                                                                                                                                                                          |
| Contact Gap Minimum                                                                                                                             | None                                                                                                                                                                                       |                                                                                                                                                                                          |
| Terminal Capacity 1                                                                                                                             | 5 x 1mm2                                                                                                                                                                                   |                                                                                                                                                                                          |
| Terminal Capacity 2                                                                                                                             | 4 x 1.5mm2                                                                                                                                                                                 |                                                                                                                                                                                          |
| Terminal Capacity 3                                                                                                                             | 2 x 2.5mm2                                                                                                                                                                                 |                                                                                                                                                                                          |
| Terminal Capacity 4                                                                                                                             | 1 x 4mm2                                                                                                                                                                                   |                                                                                                                                                                                          |
| Earth Terminal Capacity 1                                                                                                                       | 5 x 1mm2                                                                                                                                                                                   |                                                                                                                                                                                          |
| Earth Terminal Capacity 2                                                                                                                       | 4 x 1.5mm2                                                                                                                                                                                 |                                                                                                                                                                                          |
| Earth Terminal Capacity 3                                                                                                                       | 2 x 2.5mm2                                                                                                                                                                                 |                                                                                                                                                                                          |
| Earth Terminal Capacity 4                                                                                                                       | 1 x 4mm2                                                                                                                                                                                   |                                                                                                                                                                                          |
| Product Class 1                                                                                                                                 | Must be earthed                                                                                                                                                                            |                                                                                                                                                                                          |
| Ambient Operating Temperature                                                                                                                   | -5° to +40°C                                                                                                                                                                               |                                                                                                                                                                                          |
| Recommended Location                                                                                                                            | Internal Use Only                                                                                                                                                                          |                                                                                                                                                                                          |
| Maximum Installation Altitude                                                                                                                   | 2000m                                                                                                                                                                                      |                                                                                                                                                                                          |
| Standard/Approval                                                                                                                               | BS 546                                                                                                                                                                                     |                                                                                                                                                                                          |
| Additional Notes                                                                                                                                | Shuttered: Yes                                                                                                                                                                             |                                                                                                                                                                                          |
| Patents and Trademarks                                                                                                                          | Linea is a Registered Trade Mark No 2398665<br>CFX is a Registered Trade Mark No 2398667 Patent No. GB 2383375B<br>Linea-Perlina CFX SS2 is a UK Registered Design Certificate No. 2066588 |                                                                                                                                                                                          |
| All products listed conform to current British or<br>European standard and the product information is<br>correct at the time of going to press. | All accessories are manufactured under an accredited BS EN ISO 9001 : 2015 Quality Management System.                                                                                      | It is the policy of the company to improve products<br>as part of our development programme.<br>Therefore, we reserve the right to alter designs<br>and dimensions without prior notice. |
|                                                                                                                                                 |                                                                                                                                                                                            |                                                                                                                                                                                          |