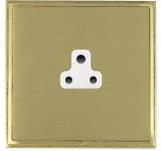

## LSXUS2SB-SBW

Linea-Scala CFX Satin Brass Frame/Satin Brass Front 1 gang 2A Unswitched Socket White

## Item Image