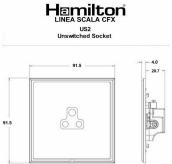

## Dimensions

| 31                                                                                                                                              | Live                                                                                                                                                                                       |                                                                                                                                                                                          |
|-------------------------------------------------------------------------------------------------------------------------------------------------|--------------------------------------------------------------------------------------------------------------------------------------------------------------------------------------------|------------------------------------------------------------------------------------------------------------------------------------------------------------------------------------------|
| Primary Range                                                                                                                                   | Linea-Scala CFX                                                                                                                                                                            |                                                                                                                                                                                          |
| Insert Type                                                                                                                                     | 1 gang 2A Unswitched Socket                                                                                                                                                                |                                                                                                                                                                                          |
| Plate Finish                                                                                                                                    | Linea-Scala CFX Satin Brass Frame/Satin Brass                                                                                                                                              |                                                                                                                                                                                          |
| Insert Colour                                                                                                                                   | Black                                                                                                                                                                                      |                                                                                                                                                                                          |
| EAN13 Barcode                                                                                                                                   | 5017504651046                                                                                                                                                                              |                                                                                                                                                                                          |
| Dimensions (Nominal)                                                                                                                            | Single: Height = 91.5mm Width = 91.5mm Depth = 4.0mm                                                                                                                                       |                                                                                                                                                                                          |
| Fixing Hole Centres                                                                                                                             | Box Fixing = 60.3mm Grid Fixing = CFX Clips                                                                                                                                                |                                                                                                                                                                                          |
| Minimum Wall Box Depth                                                                                                                          | 35mm                                                                                                                                                                                       |                                                                                                                                                                                          |
| Switched Poles                                                                                                                                  | None                                                                                                                                                                                       |                                                                                                                                                                                          |
| Current Rating                                                                                                                                  | 2 Amp                                                                                                                                                                                      |                                                                                                                                                                                          |
| Voltage                                                                                                                                         | 220/250V AC                                                                                                                                                                                |                                                                                                                                                                                          |
| Maximum Load                                                                                                                                    | 2 Amp                                                                                                                                                                                      |                                                                                                                                                                                          |
| Mains Frequency                                                                                                                                 | 50Hz                                                                                                                                                                                       |                                                                                                                                                                                          |
| IP Rating                                                                                                                                       | IP2XD                                                                                                                                                                                      |                                                                                                                                                                                          |
| Contact Gap Minimum                                                                                                                             | None                                                                                                                                                                                       |                                                                                                                                                                                          |
| Terminal Capacity 1                                                                                                                             | 5 x 1mm2                                                                                                                                                                                   |                                                                                                                                                                                          |
| Terminal Capacity 2                                                                                                                             | 4 x 1.5mm2                                                                                                                                                                                 |                                                                                                                                                                                          |
| Terminal Capacity 3                                                                                                                             | 2 x 2.5mm2                                                                                                                                                                                 |                                                                                                                                                                                          |
| Terminal Capacity 4                                                                                                                             | 1 x 4mm2                                                                                                                                                                                   |                                                                                                                                                                                          |
| Earth Terminal Capacity 1                                                                                                                       | 5 x 1mm2                                                                                                                                                                                   |                                                                                                                                                                                          |
| Earth Terminal Capacity 2                                                                                                                       | 4 x 1.5mm2                                                                                                                                                                                 |                                                                                                                                                                                          |
| Earth Terminal Capacity 3                                                                                                                       | 2 x 2.5mm2                                                                                                                                                                                 |                                                                                                                                                                                          |
| Earth Terminal Capacity 4                                                                                                                       | 1 x 4mm2                                                                                                                                                                                   |                                                                                                                                                                                          |
| Product Class 1                                                                                                                                 | Must be earthed                                                                                                                                                                            |                                                                                                                                                                                          |
| Ambient Operating Temperature                                                                                                                   | -5° to +40°C                                                                                                                                                                               |                                                                                                                                                                                          |
| Recommended Location                                                                                                                            | Internal Use Only                                                                                                                                                                          |                                                                                                                                                                                          |
| Maximum Installation Altitude                                                                                                                   | 2000m                                                                                                                                                                                      |                                                                                                                                                                                          |
| Standard/Approval                                                                                                                               | BS 546                                                                                                                                                                                     |                                                                                                                                                                                          |
| Additional Notes                                                                                                                                | Shuttered: Yes                                                                                                                                                                             |                                                                                                                                                                                          |
| Patents and Trademarks                                                                                                                          | Linea is a Registered Trade Mark No 2398665<br>CFX is a Registered Trade Mark No 2398667 Patent No. GB 2383375B<br>Linea-Perlina CFX SS2 is a UK Registered Design Certificate No. 2066588 |                                                                                                                                                                                          |
| All products listed conform to current British or<br>European standard and the product information is<br>correct at the time of going to press. | All accessories are manufactured under an accredited BS EN ISO 9001 : 2015 Quality Management System.                                                                                      | It is the policy of the company to improve products<br>as part of our development programme.<br>Therefore, we reserve the right to alter designs<br>and dimensions without prior notice. |
| Illustrations and diagrams are reproduced within the limitations of reproduction and printing process and are not binding.                      | Due to manufacturing processes we cannot guarantee an exact colour match and shadings of of certain finishes.                                                                              | Correct as at 17 October 2018 08:43 AM E&OE                                                                                                                                              |