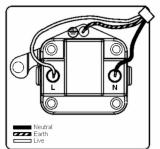

## Dimensions

| 31                                                                                                                                              | Live                                                                                                                                                                                       |                                                                                                                                                                                          |
|-------------------------------------------------------------------------------------------------------------------------------------------------|--------------------------------------------------------------------------------------------------------------------------------------------------------------------------------------------|------------------------------------------------------------------------------------------------------------------------------------------------------------------------------------------|
| Primary Range                                                                                                                                   | Linea-Scala CFX                                                                                                                                                                            |                                                                                                                                                                                          |
| Insert Type                                                                                                                                     | 1 gang 2A Unswitched Socket                                                                                                                                                                |                                                                                                                                                                                          |
| Plate Finish                                                                                                                                    | Linea-Scala CFX Satin Brass Frame/Satin Brass                                                                                                                                              |                                                                                                                                                                                          |
| Insert Colour                                                                                                                                   | Black                                                                                                                                                                                      |                                                                                                                                                                                          |
| EAN13 Barcode                                                                                                                                   | 5017504651046                                                                                                                                                                              |                                                                                                                                                                                          |
| Dimensions (Nominal)                                                                                                                            | Single: Height = 91.5mm Width = 91.5mm Depth = 4.0mm                                                                                                                                       |                                                                                                                                                                                          |
| Fixing Hole Centres                                                                                                                             | Box Fixing = 60.3mm Grid Fixing = CFX Clips                                                                                                                                                |                                                                                                                                                                                          |
| Minimum Wall Box Depth                                                                                                                          | 35mm                                                                                                                                                                                       |                                                                                                                                                                                          |
| Switched Poles                                                                                                                                  | None                                                                                                                                                                                       |                                                                                                                                                                                          |
| Current Rating                                                                                                                                  | 2 Amp                                                                                                                                                                                      |                                                                                                                                                                                          |
| Voltage                                                                                                                                         | 220/250V AC                                                                                                                                                                                |                                                                                                                                                                                          |
| Maximum Load                                                                                                                                    | 2 Amp                                                                                                                                                                                      |                                                                                                                                                                                          |
| Mains Frequency                                                                                                                                 | 50Hz                                                                                                                                                                                       |                                                                                                                                                                                          |
| IP Rating                                                                                                                                       | IP2XD                                                                                                                                                                                      |                                                                                                                                                                                          |
| Contact Gap Minimum                                                                                                                             | None                                                                                                                                                                                       |                                                                                                                                                                                          |
| Terminal Capacity 1                                                                                                                             | 5 x 1mm2                                                                                                                                                                                   |                                                                                                                                                                                          |
| Terminal Capacity 2                                                                                                                             | 4 x 1.5mm2                                                                                                                                                                                 |                                                                                                                                                                                          |
| Terminal Capacity 3                                                                                                                             | 2 x 2.5mm2                                                                                                                                                                                 |                                                                                                                                                                                          |
| Terminal Capacity 4                                                                                                                             | 1 x 4mm2                                                                                                                                                                                   |                                                                                                                                                                                          |
| Earth Terminal Capacity 1                                                                                                                       | 5 x 1mm2                                                                                                                                                                                   |                                                                                                                                                                                          |
| Earth Terminal Capacity 2                                                                                                                       | 4 x 1.5mm2                                                                                                                                                                                 |                                                                                                                                                                                          |
| Earth Terminal Capacity 3                                                                                                                       | 2 x 2.5mm2                                                                                                                                                                                 |                                                                                                                                                                                          |
| Earth Terminal Capacity 4                                                                                                                       | 1 x 4mm2                                                                                                                                                                                   |                                                                                                                                                                                          |
| Product Class 1                                                                                                                                 | Must be earthed                                                                                                                                                                            |                                                                                                                                                                                          |
| Ambient Operating Temperature                                                                                                                   | -5° to +40°C                                                                                                                                                                               |                                                                                                                                                                                          |
| Recommended Location                                                                                                                            | Internal Use Only                                                                                                                                                                          |                                                                                                                                                                                          |
| Maximum Installation Altitude                                                                                                                   | 2000m                                                                                                                                                                                      |                                                                                                                                                                                          |
| Standard/Approval                                                                                                                               | BS 546                                                                                                                                                                                     |                                                                                                                                                                                          |
| Additional Notes                                                                                                                                | Shuttered: Yes                                                                                                                                                                             |                                                                                                                                                                                          |
| Patents and Trademarks                                                                                                                          | Linea is a Registered Trade Mark No 2398665<br>CFX is a Registered Trade Mark No 2398667 Patent No. GB 2383375B<br>Linea-Perlina CFX SS2 is a UK Registered Design Certificate No. 2066588 |                                                                                                                                                                                          |
| All products listed conform to current British or<br>European standard and the product information is<br>correct at the time of going to press. | All accessories are manufactured under an accredited BS EN ISO 9001 : 2015 Quality Management System.                                                                                      | It is the policy of the company to improve products<br>as part of our development programme.<br>Therefore, we reserve the right to alter designs<br>and dimensions without prior notice. |
| Illustrations and diagrams are reproduced within the limitations of reproduction and printing process and are not binding.                      | Due to manufacturing processes we cannot guarantee an exact colour match and shadings of of certain finishes.                                                                              | Correct as at 17 October 2018 08:43 AM E&OE                                                                                                                                              |