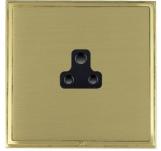

## LSXUS2SB-SBB

Linea-Scala CFX Satin Brass Frame/Satin Brass Front 1 gang 2A Unswitched Socket Black

## Item Image