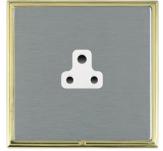

## LSXUS2PB-SSW

Linea-Scala CFX Polished Brass Frame/Satin Steel Front 1 gang 2A Unswitched Socket White

# Item Image