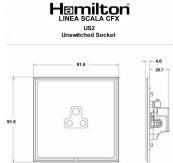

#### Dimensions

|                                                                                                                                                 | Live                                                                                                                                                                                 |                                                                                                                                                                                          |
|-------------------------------------------------------------------------------------------------------------------------------------------------|--------------------------------------------------------------------------------------------------------------------------------------------------------------------------------------|------------------------------------------------------------------------------------------------------------------------------------------------------------------------------------------|
| Primary Range                                                                                                                                   | Linea-Scala CFX                                                                                                                                                                      |                                                                                                                                                                                          |
| Insert Type                                                                                                                                     | 1 gang 2A Unswitched Socket                                                                                                                                                          |                                                                                                                                                                                          |
| Plate Finish                                                                                                                                    | Linea-Scala CFX Polished Brass Frame/Satin Steel                                                                                                                                     |                                                                                                                                                                                          |
| Insert Colour                                                                                                                                   | White                                                                                                                                                                                |                                                                                                                                                                                          |
| EAN13 Barcode                                                                                                                                   | 5017504640040                                                                                                                                                                        |                                                                                                                                                                                          |
| Dimensions (Nominal)                                                                                                                            | Single: Height = 91.5mm Width = 91.5mm Depth = 4.0mm                                                                                                                                 |                                                                                                                                                                                          |
| Fixing Hole Centres                                                                                                                             | Box Fixing = 60.3mm Grid Fixing = CFX Clips                                                                                                                                          |                                                                                                                                                                                          |
| Minimum Wall Box Depth                                                                                                                          | 35mm                                                                                                                                                                                 |                                                                                                                                                                                          |
| Switched Poles                                                                                                                                  | None                                                                                                                                                                                 |                                                                                                                                                                                          |
| Current Rating                                                                                                                                  | 2 Amp                                                                                                                                                                                |                                                                                                                                                                                          |
| Voltage                                                                                                                                         | 220/250V AC                                                                                                                                                                          |                                                                                                                                                                                          |
| Maximum Load                                                                                                                                    | 2 Amp                                                                                                                                                                                |                                                                                                                                                                                          |
| Mains Frequency                                                                                                                                 | 50Hz                                                                                                                                                                                 |                                                                                                                                                                                          |
| IP Rating                                                                                                                                       | IP2XD                                                                                                                                                                                |                                                                                                                                                                                          |
| Contact Gap Minimum                                                                                                                             | None                                                                                                                                                                                 |                                                                                                                                                                                          |
| Terminal Capacity 1                                                                                                                             | 5 x 1mm2                                                                                                                                                                             |                                                                                                                                                                                          |
| Terminal Capacity 2                                                                                                                             | 4 x 1.5mm2                                                                                                                                                                           |                                                                                                                                                                                          |
| Terminal Capacity 3                                                                                                                             | 2 x 2.5mm2                                                                                                                                                                           |                                                                                                                                                                                          |
| Terminal Capacity 4                                                                                                                             | 1 x 4mm2                                                                                                                                                                             |                                                                                                                                                                                          |
| Earth Terminal Capacity 1                                                                                                                       | 5 x 1mm2                                                                                                                                                                             |                                                                                                                                                                                          |
| Earth Terminal Capacity 2                                                                                                                       | 4 x 1.5mm2                                                                                                                                                                           |                                                                                                                                                                                          |
| Earth Terminal Capacity 3                                                                                                                       | 2 x 2.5mm2                                                                                                                                                                           |                                                                                                                                                                                          |
| Earth Terminal Capacity 4                                                                                                                       | 1 x 4mm2                                                                                                                                                                             |                                                                                                                                                                                          |
| Product Class 1                                                                                                                                 | Must be earthed                                                                                                                                                                      |                                                                                                                                                                                          |
| Ambient Operating Temperature                                                                                                                   | -5° to +40°C                                                                                                                                                                         |                                                                                                                                                                                          |
| Recommended Location                                                                                                                            | Internal Use Only                                                                                                                                                                    |                                                                                                                                                                                          |
| Maximum Installation Altitude                                                                                                                   | 2000m                                                                                                                                                                                |                                                                                                                                                                                          |
| Standard/Approval                                                                                                                               | BS 546                                                                                                                                                                               |                                                                                                                                                                                          |
| Additional Notes                                                                                                                                | Shuttered: Yes                                                                                                                                                                       |                                                                                                                                                                                          |
| Patents and Trademarks                                                                                                                          | Linea is a Registered Trade Mark No 2398665 CFX is a Registered Trade Mark No 2398667 Patent No. GB 2383375B Linea-Perlina CFX SS2 is a UK Registered Design Certificate No. 2066588 |                                                                                                                                                                                          |
| All products listed conform to current British or<br>European standard and the product information is<br>correct at the time of going to press. | All accessories are manufactured under an accredited BS EN ISO 9001 : 2015 Quality Management System.                                                                                | It is the policy of the company to improve products<br>as part of our development programme.<br>Therefore, we reserve the right to alter designs<br>and dimensions without prior notice. |
| Illustrations and diagrams are reproduced within the limitations of reproduction and printing process and are not binding.                      | Due to manufacturing processes we cannot guarantee an exact colour match and shadings of of certain finishes.                                                                        | Correct as at 17 October 2018 08:43 AM E&OE                                                                                                                                              |