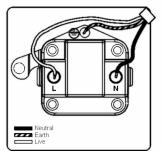

SL

# making connections beautifully

Wiring Accessories • Circuit Protection • Smart Lighting Control & Multi-room Audio

## LSXUS2PB-SSW

Linea-Scala CFX Polished Brass Frame/Satin Steel Front 1 gang 2A Unswitched Socket White

# Item Image



## Wiring



#### Dimensions



|                                                                                                                                                 | Live                                                                                                                                                                                 |                                                                                                                                                                                          |
|-------------------------------------------------------------------------------------------------------------------------------------------------|------------------------------------------------------------------------------------------------------------------