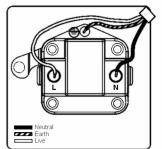

SL

# making connections beautifully

Wiring Accessories • Circuit Protection • Smart Lighting Control & Multi-room Audio

#### LSXUS2PB-SSB

Linea-Scala CFX Polished Brass Frame/Satin Steel Front 1 gang 2A Unswitched Socket Black

## Item Image



## Wiring



#### Dimensions



| Primary Range                                                                                                                                   | Linea-Scala CFX                                                                                                                                                                      |                                                                                                                                                                                  |
|-------------------------------------------------------------------------------------------------------------------------------------------------|--------------------------------------------------------------------------------------------------------------------------