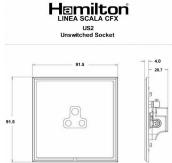

#### Dimensions

| Primary Range                                                                                                                                   | Linea-Scala CFX                                                                                                                                                                      |                                                                                                                                                                                  |
|-------------------------------------------------------------------------------------------------------------------------------------------------|--------------------------------------------------------------------------------------------------------------------------------------------------------------------------------------|----------------------------------------------------------------------------------------------------------------------------------------------------------------------------------|
| Insert Type                                                                                                                                     | 1 gang 2A Unswitched Socket                                                                                                                                                          |                                                                                                                                                                                  |
| Plate Finish                                                                                                                                    | Linea-Scala CFX Polished Brass Frame/Satin Steel                                                                                                                                     |                                                                                                                                                                                  |
| Insert Colour                                                                                                                                   | Black                                                                                                                                                                                |                                                                                                                                                                                  |
| EAN13 Barcode                                                                                                                                   | 5017504641047                                                                                                                                                                        |                                                                                                                                                                                  |
| Dimensions (Nominal)                                                                                                                            | Single: Height = 91.5mm Width = 91.5mm Depth = 4.0mm                                                                                                                                 |                                                                                                                                                                                  |
| Fixing Hole Centres                                                                                                                             | Box Fixing = 60.3mm Grid Fixing = CFX Clips                                                                                                                                          |                                                                                                                                                                                  |
| Minimum Wall Box Depth                                                                                                                          | 35mm                                                                                                                                                                                 |                                                                                                                                                                                  |
| Switched Poles                                                                                                                                  | None                                                                                                                                                                                 |                                                                                                                                                                                  |
| Current Rating                                                                                                                                  | 2 Amp                                                                                                                                                                                |                                                                                                                                                                                  |
| Voltage                                                                                                                                         | 220/250V AC                                                                                                                                                                          |                                                                                                                                                                                  |
| Maximum Load                                                                                                                                    | 2 Amp                                                                                                                                                                                |                                                                                                                                                                                  |
| Mains Frequency                                                                                                                                 | 50Hz                                                                                                                                                                                 |                                                                                                                                                                                  |
| IP Rating                                                                                                                                       | IP2XD                                                                                                                                                                                |                                                                                                                                                                                  |
| Contact Gap Minimum                                                                                                                             | None                                                                                                                                                                                 |                                                                                                                                                                                  |
| Terminal Capacity 1                                                                                                                             | 5 x 1mm2                                                                                                                                                                             |                                                                                                                                                                                  |
| Terminal Capacity 2                                                                                                                             | 4 x 1.5mm2                                                                                                                                                                           |                                                                                                                                                                                  |
| Terminal Capacity 3                                                                                                                             | 2 x 2.5mm2                                                                                                                                                                           |                                                                                                                                                                                  |
| Terminal Capacity 4                                                                                                                             | 1 x 4mm2                                                                                                                                                                             |                                                                                                                                                                                  |
| Earth Terminal Capacity 1                                                                                                                       | 5 x 1mm2                                                                                                                                                                             |                                                                                                                                                                                  |
| Earth Terminal Capacity 2                                                                                                                       | 4 x 1.5mm2                                                                                                                                                                           |                                                                                                                                                                                  |
| Earth Terminal Capacity 3                                                                                                                       | 2 x 2.5mm2                                                                                                                                                                           |                                                                                                                                                                                  |
| Earth Terminal Capacity 4                                                                                                                       | 1 x 4mm2                                                                                                                                                                             |                                                                                                                                                                                  |
| Product Class 1                                                                                                                                 | Must be earthed                                                                                                                                                                      |                                                                                                                                                                                  |
| Ambient Operating Temperature                                                                                                                   | -5° to +40°C                                                                                                                                                                         |                                                                                                                                                                                  |
| Recommended Location                                                                                                                            | Internal Use Only                                                                                                                                                                    |                                                                                                                                                                                  |
| Maximum Installation Altitude                                                                                                                   | 2000m                                                                                                                                                                                |                                                                                                                                                                                  |
| Standard/Approval                                                                                                                               | BS 546                                                                                                                                                                               |                                                                                                                                                                                  |
| Additional Notes                                                                                                                                | Shuttered: Yes                                                                                                                                                                       |                                                                                                                                                                                  |
| Patents and Trademarks                                                                                                                          | Linea is a Registered Trade Mark No 2398665 CFX is a Registered Trade Mark No 2398667 Patent No. GB 2383375B Linea-Perlina CFX SS2 is a UK Registered Design Certificate No. 2066588 |                                                                                                                                                                                  |
| All products listed conform to current British or<br>European standard and the product information is<br>correct at the time of going to press. | All accessories are manufactured under an accredited BS EN ISO 9001 : 2015 Quality Management System.                                                                                | It is the policy of the company to improve products as part of our development programme.  Therefore, we reserve the right to alter designs and dimensions without prior notice. |
| Illustrations and diagrams are reproduced within the limitations of reproduction and printing process and are not binding                       | Due to manufacturing processes we cannot guarantee an exact colour match and shadings of of certain finishes                                                                         | Correct as at 17 October 2018 08:43 AM E&OE                                                                                                                                      |