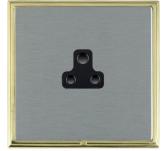

#### LSXUS2PB-SSB

Linea-Scala CFX Polished Brass Frame/Satin Steel Front 1 gang 2A Unswitched Socket Black

## Item Image