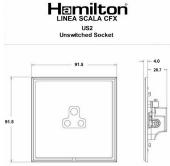

## LSXUS2PB-SBB

Linea-Scala CFX Polished Brass Frame/Satin Brass Front 1 gang 2A Unswitched Socket Black

Item Image

Wiring

Dimensions

| Primary Range                                                                                                                                   | Linea-Scala CFX                                                                                                                                                                      |                                                                                                                                                                                  |
|-------------------------------------------------------------------------------------------------------------------------------------------------|--------------------------------------------------------------------------------------------------------------------------------------------------------------------------------------|----------------------------------------------------------------------------------------------------------------------------------------------------------------------------------|
| Insert Type                                                                                                                                     | 1 gang 2A Unswitched Socket                                                                                                                                                          |                                                                                                                                                                                  |
| Plate Finish                                                                                                                                    | Linea-Scala CFX Polished Brass Frame/Satin Brass                                                                                                                                     |                                                                                                                                                                                  |
| Insert Colour                                                                                                                                   | Black                                                                                                                                                                                |                                                                                                                                                                                  |
| EAN13 Barcode                                                                                                                                   | 5017504611040                                                                                                                                                                        |                                                                                                                                                                                  |
| Dimensions (Nominal)                                                                                                                            | Single: Height = 91.5mm Width = 91.5mm Depth = 4.0mm                                                                                                                                 |                                                                                                                                                                                  |
| Fixing Hole Centres                                                                                                                             | Box Fixing = 60.3mm Grid Fixing = CFX Clips                                                                                                                                          |                                                                                                                                                                                  |
| Minimum Wall Box Depth                                                                                                                          | 35mm                                                                                                                                                                                 |                                                                                                                                                                                  |
| Switched Poles                                                                                                                                  | None                                                                                                                                                                                 |                                                                                                                                                                                  |
| Current Rating                                                                                                                                  | 2 Amp                                                                                                                                                                                |                                                                                                                                                                                  |
| Voltage                                                                                                                                         | 220/250V AC                                                                                                                                                                          |                                                                                                                                                                                  |
| Maximum Load                                                                                                                                    | 2 Amp                                                                                                                                                                                |                                                                                                                                                                                  |
| Mains Frequency                                                                                                                                 | 50Hz                                                                                                                                                                                 |                                                                                                                                                                                  |
| IP Rating                                                                                                                                       | IP2XD                                                                                                                                                                                |                                                                                                                                                                                  |
| Contact Gap Minimum                                                                                                                             | None                                                                                                                                                                                 |                                                                                                                                                                                  |
| Terminal Capacity 1                                                                                                                             | 5 x 1mm2                                                                                                                                                                             |                                                                                                                                                                                  |
| Terminal Capacity 2                                                                                                                             | 4 x 1.5mm2                                                                                                                                                                           |                                                                                                                                                                                  |
| Terminal Capacity 3                                                                                                                             | 2 x 2.5mm2                                                                                                                                                                           |                                                                                                                                                                                  |
| Terminal Capacity 4                                                                                                                             | 1 x 4mm2                                                                                                                                                                             |                                                                                                                                                                                  |
| Earth Terminal Capacity 1                                                                                                                       | 5 x 1mm2                                                                                                                                                                             |                                                                                                                                                                                  |
| Earth Terminal Capacity 2                                                                                                                       | 4 x 1.5mm2                                                                                                                                                                           |                                                                                                                                                                                  |
| Earth Terminal Capacity 3                                                                                                                       | 2 x 2.5mm2                                                                                                                                                                           |                                                                                                                                                                                  |
| Earth Terminal Capacity 4                                                                                                                       | 1 x 4mm2                                                                                                                                                                             |                                                                                                                                                                                  |
| Product Class 1                                                                                                                                 | Must be earthed                                                                                                                                                                      |                                                                                                                                                                                  |
| Ambient Operating Temperature                                                                                                                   | -5° to +40°C                                                                                                                                                                         |                                                                                                                                                                                  |
| Recommended Location                                                                                                                            | Internal Use Only                                                                                                                                                                    |                                                                                                                                                                                  |
| Maximum Installation Altitude                                                                                                                   | 2000m                                                                                                                                                                                |                                                                                                                                                                                  |
| Standard/Approval                                                                                                                               | BS 546                                                                                                                                                                               |                                                                                                                                                                                  |
| Additional Notes                                                                                                                                | Shuttered: Yes                                                                                                                                                                       |                                                                                                                                                                                  |
| Patents and Trademarks                                                                                                                          | Linea is a Registered Trade Mark No 2398665 CFX is a Registered Trade Mark No 2398667 Patent No. GB 2383375B Linea-Perlina CFX SS2 is a UK Registered Design Certificate No. 2066588 |                                                                                                                                                                                  |
| All products listed conform to current British or<br>European standard and the product information is<br>correct at the time of going to press. | All accessories are manufactured under an accredited BS EN ISO 9001 : 2015 Quality Management System.                                                                                | It is the policy of the company to improve products as part of our development programme.  Therefore, we reserve the right to alter designs and dimensions without prior notice. |
| Illustrations and diagrams are reproduced within the limitations of reproduction and printing                                                   | Due to manufacturing processes we cannot guarantee an exact colour match and shadings of                                                                                             | Correct as at 17 October 2018 08:43 AM E&OE                                                                                                                                      |