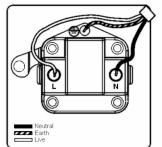

## LSXUS2PB-SBB

Linea-Scala CFX Polished Brass Frame/Satin Brass Front 1 gang 2A Unswitched Socket Black

Item Image

Wiring

Dimensions

| Primary Range                                                                                                                                   | Linea-Scala CFX                                                                                                                                                                      |                                                                                                                                                                                  |
|-------------------------------------------------------------------------------------------------------------------------------------------------|--------------------------------------------------------------------------------------------------------------------------------------------------------------------------------------|----------------------------------------------------------------------------------------------------------------------------------------------------------------------------------|
| Insert Type                                                                                                                                     | 1 gang 2A Unswitched Socket                                                                                                                                                          |                                                                                                                                                                                  |
| Plate Finish                                                                                                                                    | Linea-Scala CFX Polished Brass Frame/Satin Brass                                                                                                                                     |                                                                                                                                                                                  |
| Insert Colour                                                                                                                                   | Black                                                                                                                                                                                |                                                                                                                                                                                  |
| EAN13 Barcode                                                                                                                                   | 5017504611040                                                                                                                                                                        |                                                                                                                                                                                  |
| Dimensions (Nominal)                                                                                                                            | Single: Height = 91.5mm Width = 91.5mm Depth = 4.0mm                                                                                                                                 |                                                                                                                                                                                  |
| Fixing Hole Centres                                                                                                                             | Box Fixing = 60.3mm Grid Fixing = CFX Clips                                                                                                                                          |                                                                                                                                                                                  |
| Minimum Wall Box Depth                                                                                                                          | 35mm                                                                                                                                                                                 |                                                                                                                                                                                  |
| Switched Poles                                                                                                                                  | None                                                                                                                                                                                 |                                                                                                                                                                                  |
| Current Rating                                                                                                                                  | 2 Amp                                                                                                                                                                                |                                                                                                                                                                                  |
| Voltage                                                                                                                                         | 220/250V AC                                                                                                                                                                          |                                                                                                                                                                                  |
| Maximum Load                                                                                                                                    | 2 Amp                                                                                                                                                                                |                                                                                                                                                                                  |
| Mains Frequency                                                                                                                                 | 50Hz                                                                                                                                                                                 |                                                                                                                                                                                  |
| IP Rating                                                                                                                                       | IP2XD                                                                                                                                                                                |                                                                                                                                                                                  |
| Contact Gap Minimum                                                                                                                             | None                                                                                                                                                                                 |                                                                                                                                                                                  |
| Terminal Capacity 1                                                                                                                             | 5 x 1mm2                                                                                                                                                                             |                                                                                                                                                                                  |
| Terminal Capacity 2                                                                                                                             | 4 x 1.5mm2                                                                                                                                                                           |                                                                                                                                                                                  |
| Terminal Capacity 3                                                                                                                             | 2 x 2.5mm2                                                                                                                                                                           |                                                                                                                                                                                  |
| Terminal Capacity 4                                                                                                                             | 1 x 4mm2                                                                                                                                                                             |                                                                                                                                                                                  |
| Earth Terminal Capacity 1                                                                                                                       | 5 x 1mm2                                                                                                                                                                             |                                                                                                                                                                                  |
| Earth Terminal Capacity 2                                                                                                                       | 4 x 1.5mm2                                                                                                                                                                           |                                                                                                                                                                                  |
| Earth Terminal Capacity 3                                                                                                                       | 2 x 2.5mm2                                                                                                                                                                           |                                                                                                                                                                                  |
| Earth Terminal Capacity 4                                                                                                                       | 1 x 4mm2                                                                                                                                                                             |                                                                                                                                                                                  |
| Product Class 1                                                                                                                                 | Must be earthed                                                                                                                                                                      |                                                                                                                                                                                  |
| Ambient Operating Temperature                                                                                                                   | -5° to +40°C                                                                                                                                                                         |                                                                                                                                                                                  |
| Recommended Location                                                                                                                            | Internal Use Only                                                                                                                                                                    |                                                                                                                                                                                  |
| Maximum Installation Altitude                                                                                                                   | 2000m                                                                                                                                                                                |                                                                                                                                                                                  |
| Standard/Approval                                                                                                                               | BS 546                                                                                                                                                                               |                                                                                                                                                                                  |
| Additional Notes                                                                                                                                | Shuttered: Yes                                                                                                                                                                       |                                                                                                                                                                                  |
| Patents and Trademarks                                                                                                                          | Linea is a Registered Trade Mark No 2398665 CFX is a Registered Trade Mark No 2398667 Patent No. GB 2383375B Linea-Perlina CFX SS2 is a UK Registered Design Certificate No. 2066588 |                                                                                                                                                                                  |
| All products listed conform to current British or<br>European standard and the product information is<br>correct at the time of going to press. | All accessories are manufactured under an accredited BS EN ISO 9001 : 2015 Quality Management System.                                                                                | It is the policy of the company to improve products as part of our development programme.  Therefore, we reserve the right to alter designs and dimensions without prior notice. |
| Illustrations and diagrams are reproduced within the limitations of reproduction and printing                                                   | Due to manufacturing processes we cannot guarantee an exact colour match and shadings of                                                                                             | Correct as at 17 October 2018 08:43 AM E&OE                                                                                                                                      |