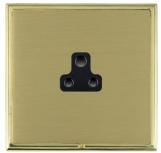

## LSXUS2PB-SBB

Linea-Scala CFX Polished Brass Frame/Satin Brass Front 1 gang 2A Unswitched Socket Black

Item Image

Wiring

Dimensions

| Primary Range                                                                                                                                   | Linea-Scala CFX                                                                                                                                                                      |                                                                                                                                                                                  |
|-------------------------------------------------------------------------------------------------------------------------------------------------|--------------------------------------------------------------------------------------------------------------------------------------------------------------------------------------|----------------------------------------------------------------------------------------------------------------------------------------------------------------------------------|
| Insert Type                                                                                                                                     | 1 gang 2A Unswitched Socket                                                                                                                                                          |                                                                                                                                                                                  |
| Plate Finish                                                                                                                                    | Linea-Scala CFX Polished Brass Frame/Satin Brass                                                                                                                                     |                                                                                                                                                                                  |
| Insert Colour                                                                                                                                   | Black                                                                                                                                                                                |                                                                                                                                                                                  |
| EAN13 Barcode                                                                                                                                   | 5017504611040                                                                                                                                                                        |                                                                                                                                                                                  |
| Dimensions (Nominal)                                                                                                                            | Single: Height = 91.5mm Width = 91.5mm Depth = 4.0mm                                                                                                                                 |                                                                                                                                                                                  |
| Fixing Hole Centres                                                                                                                             | Box Fixing = 60.3mm Grid Fixing = CFX Clips                                                                                                                                          |                                                                                                                                                                                  |
| Minimum Wall Box Depth                                                                                                                          | 35mm                                                                                                                                                                                 |                                                                                                                                                                                  |
| Switched Poles                                                                                                                                  | None                                                                                                                                                                                 |                                                                                                                                                                                  |
| Current Rating                                                                                                                                  | 2 Amp                                                                                                                                                                                |                                                                                                                                                                                  |
| Voltage                                                                                                                                         | 220/250V AC                                                                                                                                                                          |                                                                                                                                                                                  |
| Maximum Load                                                                                                                                    | 2 Amp                                                                                                                                                                                |                                                                                                                                                                                  |
| Mains Frequency                                                                                                                                 | 50Hz                                                                                                                                                                                 |                                                                                                                                                                                  |
| IP Rating                                                                                                                                       | IP2XD                                                                                                                                                                                |                                                                                                                                                                                  |
| Contact Gap Minimum                                                                                                                             | None                                                                                                                                                                                 |                                                                                                                                                                                  |
| Terminal Capacity 1                                                                                                                             | 5 x 1mm2                                                                                                                                                                             |                                                                                                                                                                                  |
| Terminal Capacity 2                                                                                                                             | 4 x 1.5mm2                                                                                                                                                                           |                                                                                                                                                                                  |
| Terminal Capacity 3                                                                                                                             | 2 x 2.5mm2                                                                                                                                                                           |                                                                                                                                                                                  |
| Terminal Capacity 4                                                                                                                             | 1 x 4mm2                                                                                                                                                                             |                                                                                                                                                                                  |
| Earth Terminal Capacity 1                                                                                                                       | 5 x 1mm2                                                                                                                                                                             |                                                                                                                                                                                  |
| Earth Terminal Capacity 2                                                                                                                       | 4 x 1.5mm2                                                                                                                                                                           |                                                                                                                                                                                  |
| Earth Terminal Capacity 3                                                                                                                       | 2 x 2.5mm2                                                                                                                                                                           |                                                                                                                                                                                  |
| Earth Terminal Capacity 4                                                                                                                       | 1 x 4mm2                                                                                                                                                                             |                                                                                                                                                                                  |
| Product Class 1                                                                                                                                 | Must be earthed                                                                                                                                                                      |                                                                                                                                                                                  |
| Ambient Operating Temperature                                                                                                                   | -5° to +40°C                                                                                                                                                                         |                                                                                                                                                                                  |
| Recommended Location                                                                                                                            | Internal Use Only                                                                                                                                                                    |                                                                                                                                                                                  |
| Maximum Installation Altitude                                                                                                                   | 2000m                                                                                                                                                                                |                                                                                                                                                                                  |
| Standard/Approval                                                                                                                               | BS 546                                                                                                                                                                               |                                                                                                                                                                                  |
| Additional Notes                                                                                                                                | Shuttered: Yes                                                                                                                                                                       |                                                                                                                                                                                  |
| Patents and Trademarks                                                                                                                          | Linea is a Registered Trade Mark No 2398665 CFX is a Registered Trade Mark No 2398667 Patent No. GB 2383375B Linea-Perlina CFX SS2 is a UK Registered Design Certificate No. 2066588 |                                                                                                                                                                                  |
| All products listed conform to current British or<br>European standard and the product information is<br>correct at the time of going to press. | All accessories are manufactured under an accredited BS EN ISO 9001 : 2015 Quality Management System.                                                                                | It is the policy of the company to improve products as part of our development programme.  Therefore, we reserve the right to alter designs and dimensions without prior notice. |
| Illustrations and diagrams are reproduced within the limitations of reproduction and printing                                                   | Due to manufacturing processes we cannot guarantee an exact colour match and shadings of                                                                                             | Correct as at 17 October 2018 08:43 AM E&OE                                                                                                                                      |