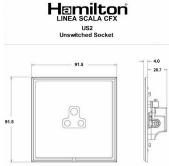

## LSXUS2PB-BSB

Linea-Scala CFX Polished Brass Frame/Bright Steel Front 1 gang 2A Unswitched Socket Black

Item Image

Wiring

Dimensions

|                                                                                                                                                 |                                                                                                                                                                                            | ,                                                                                                                                                                                |
|-------------------------------------------------------------------------------------------------------------------------------------------------|--------------------------------------------------------------------------------------------------------------------------------------------------------------------------------------------|----------------------------------------------------------------------------------------------------------------------------------------------------------------------------------|
| Primary Range                                                                                                                                   | Linea-Scala CFX                                                                                                                                                                            |                                                                                                                                                                                  |
| Insert Type                                                                                                                                     | 1 gang 2A Unswitched Socket                                                                                                                                                                |                                                                                                                                                                                  |
| Plate Finish                                                                                                                                    | Linea-Scala CFX Polished Brass Frame/Bright Steel                                                                                                                                          |                                                                                                                                                                                  |
| Insert Colour                                                                                                                                   | Black                                                                                                                                                                                      |                                                                                                                                                                                  |
| EAN13 Barcode                                                                                                                                   | 5017504631048                                                                                                                                                                              |                                                                                                                                                                                  |
| Dimensions (Nominal)                                                                                                                            | Single: Height = 91.5mm Width = 91.5mm Depth = 4.0mm                                                                                                                                       |                                                                                                                                                                                  |
| Fixing Hole Centres                                                                                                                             | Box Fixing = 60.3mm Grid Fixing = CFX Clips                                                                                                                                                |                                                                                                                                                                                  |
| Minimum Wall Box Depth                                                                                                                          | 35mm                                                                                                                                                                                       |                                                                                                                                                                                  |
| Switched Poles                                                                                                                                  | None                                                                                                                                                                                       |                                                                                                                                                                                  |
| Current Rating                                                                                                                                  | 2 Amp                                                                                                                                                                                      |                                                                                                                                                                                  |
| Voltage                                                                                                                                         | 220/250V AC                                                                                                                                                                                |                                                                                                                                                                                  |
| Maximum Load                                                                                                                                    | 2 Amp                                                                                                                                                                                      |                                                                                                                                                                                  |
| Mains Frequency                                                                                                                                 | 50Hz                                                                                                                                                                                       |                                                                                                                                                                                  |
| IP Rating                                                                                                                                       | IP2XD                                                                                                                                                                                      |                                                                                                                                                                                  |
| Contact Gap Minimum                                                                                                                             | None                                                                                                                                                                                       |                                                                                                                                                                                  |
| Terminal Capacity 1                                                                                                                             | 5 x 1mm2                                                                                                                                                                                   |                                                                                                                                                                                  |
| Terminal Capacity 2                                                                                                                             | 4 x 1.5mm2                                                                                                                                                                                 |                                                                                                                                                                                  |
| Terminal Capacity 3                                                                                                                             | 2 x 2.5mm2                                                                                                                                                                                 |                                                                                                                                                                                  |
| Terminal Capacity 4                                                                                                                             | 1 x 4mm2                                                                                                                                                                                   |                                                                                                                                                                                  |
| Earth Terminal Capacity 1                                                                                                                       | 5 x 1mm2                                                                                                                                                                                   |                                                                                                                                                                                  |
| Earth Terminal Capacity 2                                                                                                                       | 4 x 1.5mm2                                                                                                                                                                                 |                                                                                                                                                                                  |
| Earth Terminal Capacity 3                                                                                                                       | 2 x 2.5mm2                                                                                                                                                                                 |                                                                                                                                                                                  |
| Earth Terminal Capacity 4                                                                                                                       | 1 x 4mm2                                                                                                                                                                                   |                                                                                                                                                                                  |
| Product Class 1                                                                                                                                 | Must be earthed                                                                                                                                                                            |                                                                                                                                                                                  |
| Ambient Operating Temperature                                                                                                                   | -5° to +40°C                                                                                                                                                                               |                                                                                                                                                                                  |
| Recommended Location                                                                                                                            | Internal Use Only                                                                                                                                                                          |                                                                                                                                                                                  |
| Maximum Installation Altitude                                                                                                                   | 2000m                                                                                                                                                                                      |                                                                                                                                                                                  |
| Standard/Approval                                                                                                                               | BS 546                                                                                                                                                                                     |                                                                                                                                                                                  |
| Additional Notes                                                                                                                                | Shuttered: Yes                                                                                                                                                                             |                                                                                                                                                                                  |
| Patents and Trademarks                                                                                                                          | Linea is a Registered Trade Mark No 2398665<br>CFX is a Registered Trade Mark No 2398667 Patent No. GB 2383375B<br>Linea-Perlina CFX SS2 is a UK Registered Design Certificate No. 2066588 |                                                                                                                                                                                  |
| All products listed conform to current British or<br>European standard and the product information is<br>correct at the time of going to press. | All accessories are manufactured under an accredited BS EN ISO 9001 : 2015 Quality Management System.                                                                                      | It is the policy of the company to improve products as part of our development programme.  Therefore, we reserve the right to alter designs and dimensions without prior notice. |
| Illustrations and diagrams are reproduced within the limitations of reproduction and printing process and are not binding                       | Due to manufacturing processes we cannot guarantee an exact colour match and shadings of of certain finishes                                                                               | Correct as at 17 October 2018 08:43 AM E&OE                                                                                                                                      |