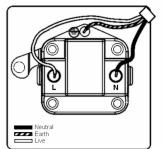

## LSXUS2PB-BSB

Linea-Scala CFX Polished Brass Frame/Bright Steel Front 1 gang 2A Unswitched Socket Black

Item Image

Wiring

Dimensions

|                                                                                                                                                 |                                                                                                                                                                                            | ,                                                                                                                                                                                |
|-------------------------------------------------------------------------------------------------------------------------------------------------|--------------------------------------------------------------------------------------------------------------------------------------------------------------------------------------------|----------------------------------------------------------------------------------------------------------------------------------------------------------------------------------|
| Primary Range                                                                                                                                   | Linea-Scala CFX                                                                                                                                                                            |                                                                                                                                                                                  |
| Insert Type                                                                                                                                     | 1 gang 2A Unswitched Socket                                                                                                                                                                |                                                                                                                                                                                  |
| Plate Finish                                                                                                                                    | Linea-Scala CFX Polished Brass Frame/Bright Steel                                                                                                                                          |                                                                                                                                                                                  |
| Insert Colour                                                                                                                                   | Black                                                                                                                                                                                      |                                                                                                                                                                                  |
| EAN13 Barcode                                                                                                                                   | 5017504631048                                                                                                                                                                              |                                                                                                                                                                                  |
| Dimensions (Nominal)                                                                                                                            | Single: Height = 91.5mm Width = 91.5mm Depth = 4.0mm                                                                                                                                       |                                                                                                                                                                                  |
| Fixing Hole Centres                                                                                                                             | Box Fixing = 60.3mm Grid Fixing = CFX Clips                                                                                                                                                |                                                                                                                                                                                  |
| Minimum Wall Box Depth                                                                                                                          | 35mm                                                                                                                                                                                       |                                                                                                                                                                                  |
| Switched Poles                                                                                                                                  | None                                                                                                                                                                                       |                                                                                                                                                                                  |
| Current Rating                                                                                                                                  | 2 Amp                                                                                                                                                                                      |                                                                                                                                                                                  |
| Voltage                                                                                                                                         | 220/250V AC                                                                                                                                                                                |                                                                                                                                                                                  |
| Maximum Load                                                                                                                                    | 2 Amp                                                                                                                                                                                      |                                                                                                                                                                                  |
| Mains Frequency                                                                                                                                 | 50Hz                                                                                                                                                                                       |                                                                                                                                                                                  |
| IP Rating                                                                                                                                       | IP2XD                                                                                                                                                                                      |                                                                                                                                                                                  |
| Contact Gap Minimum                                                                                                                             | None                                                                                                                                                                                       |                                                                                                                                                                                  |
| Terminal Capacity 1                                                                                                                             | 5 x 1mm2                                                                                                                                                                                   |                                                                                                                                                                                  |
| Terminal Capacity 2                                                                                                                             | 4 x 1.5mm2                                                                                                                                                                                 |                                                                                                                                                                                  |
| Terminal Capacity 3                                                                                                                             | 2 x 2.5mm2                                                                                                                                                                                 |                                                                                                                                                                                  |
| Terminal Capacity 4                                                                                                                             | 1 x 4mm2                                                                                                                                                                                   |                                                                                                                                                                                  |
| Earth Terminal Capacity 1                                                                                                                       | 5 x 1mm2                                                                                                                                                                                   |                                                                                                                                                                                  |
| Earth Terminal Capacity 2                                                                                                                       | 4 x 1.5mm2                                                                                                                                                                                 |                                                                                                                                                                                  |
| Earth Terminal Capacity 3                                                                                                                       | 2 x 2.5mm2                                                                                                                                                                                 |                                                                                                                                                                                  |
| Earth Terminal Capacity 4                                                                                                                       | 1 x 4mm2                                                                                                                                                                                   |                                                                                                                                                                                  |
| Product Class 1                                                                                                                                 | Must be earthed                                                                                                                                                                            |                                                                                                                                                                                  |
| Ambient Operating Temperature                                                                                                                   | -5° to +40°C                                                                                                                                                                               |                                                                                                                                                                                  |
| Recommended Location                                                                                                                            | Internal Use Only                                                                                                                                                                          |                                                                                                                                                                                  |
| Maximum Installation Altitude                                                                                                                   | 2000m                                                                                                                                                                                      |                                                                                                                                                                                  |
| Standard/Approval                                                                                                                               | BS 546                                                                                                                                                                                     |                                                                                                                                                                                  |
| Additional Notes                                                                                                                                | Shuttered: Yes                                                                                                                                                                             |                                                                                                                                                                                  |
| Patents and Trademarks                                                                                                                          | Linea is a Registered Trade Mark No 2398665<br>CFX is a Registered Trade Mark No 2398667 Patent No. GB 2383375B<br>Linea-Perlina CFX SS2 is a UK Registered Design Certificate No. 2066588 |                                                                                                                                                                                  |
| All products listed conform to current British or<br>European standard and the product information is<br>correct at the time of going to press. | All accessories are manufactured under an accredited BS EN ISO 9001 : 2015 Quality Management System.                                                                                      | It is the policy of the company to improve products as part of our development programme.  Therefore, we reserve the right to alter designs and dimensions without prior notice. |
| Illustrations and diagrams are reproduced within the limitations of reproduction and printing process and are not binding                       | Due to manufacturing processes we cannot guarantee an exact colour match and shadings of of certain finishes                                                                               | Correct as at 17 October 2018 08:43 AM E&OE                                                                                                                                      |