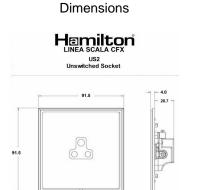

## LSXUS2HB-HBB

Linea-Scala CFX Connaught Bronze Frame/Connaught Bronze Front 1 gang 2A Unswitched Socket Black

Wiring

|                                                                                                                                                 | Earth                                                                                                                                                                                |                                                                                                                                                                                          |
|-------------------------------------------------------------------------------------------------------------------------------------------------|--------------------------------------------------------------------------------------------------------------------------------------------------------------------------------------|------------------------------------------------------------------------------------------------------------------------------------------------------------------------------------------|
| Primary Range                                                                                                                                   | Linea-Scala CFX                                                                                                                                                                      |                                                                                                                                                                                          |
| Insert Type                                                                                                                                     | 1 gang 2A Unswitched Socket                                                                                                                                                          |                                                                                                                                                                                          |
| Plate Finish                                                                                                                                    | Linea-Scala CFX Connaught Bronze Frame/Connaught Bronze                                                                                                                              |                                                                                                                                                                                          |
| Insert Colour                                                                                                                                   | Black                                                                                                                                                                                |                                                                                                                                                                                          |
| EAN13 Barcode                                                                                                                                   | 5017504066482                                                                                                                                                                        |                                                                                                                                                                                          |
| Dimensions (Nominal)                                                                                                                            | Single: Height = 91.5mm Width = 91.5mm Depth = 4.0mm                                                                                                                                 |                                                                                                                                                                                          |
| Fixing Hole Centres                                                                                                                             | Box Fixing = 60.3mm Grid Fixing = CFX Clips                                                                                                                                          |                                                                                                                                                                                          |
| Minimum Wall Box Depth                                                                                                                          | 35mm                                                                                                                                                                                 |                                                                                                                                                                                          |
| Switched Poles                                                                                                                                  | None                                                                                                                                                                                 |                                                                                                                                                                                          |
| Current Rating                                                                                                                                  | 2 Amp                                                                                                                                                                                |                                                                                                                                                                                          |
| Voltage                                                                                                                                         | 220/250V AC                                                                                                                                                                          |                                                                                                                                                                                          |
| Maximum Load                                                                                                                                    | 2 Amp                                                                                                                                                                                |                                                                                                                                                                                          |
| Mains Frequency                                                                                                                                 | 50Hz                                                                                                                                                                                 |                                                                                                                                                                                          |
| IP Rating                                                                                                                                       | IP2XD                                                                                                                                                                                |                                                                                                                                                                                          |
| Contact Gap Minimum                                                                                                                             | None                                                                                                                                                                                 |                                                                                                                                                                                          |
| Terminal Capacity 1                                                                                                                             | 5 x 1mm2                                                                                                                                                                             |                                                                                                                                                                                          |
| Terminal Capacity 2                                                                                                                             | 4 x 1.5mm2                                                                                                                                                                           |                                                                                                                                                                                          |
| Terminal Capacity 3                                                                                                                             | 2 x 2.5mm2                                                                                                                                                                           |                                                                                                                                                                                          |
| Terminal Capacity 4                                                                                                                             | 1 x 4mm2                                                                                                                                                                             |                                                                                                                                                                                          |
| Earth Terminal Capacity 1                                                                                                                       | 5 x 1mm2                                                                                                                                                                             |                                                                                                                                                                                          |
| Earth Terminal Capacity 2                                                                                                                       | 4 x 1.5mm2                                                                                                                                                                           |                                                                                                                                                                                          |
| Earth Terminal Capacity 3                                                                                                                       | 2 x 2.5mm2                                                                                                                                                                           |                                                                                                                                                                                          |
| Earth Terminal Capacity 4                                                                                                                       | 1 x 4mm2                                                                                                                                                                             |                                                                                                                                                                                          |
| Product Class 1                                                                                                                                 | Must be earthed                                                                                                                                                                      |                                                                                                                                                                                          |
| Ambient Operating Temperature                                                                                                                   | -5° to +40°C                                                                                                                                                                         |                                                                                                                                                                                          |
| Recommended Location                                                                                                                            | Internal Use Only                                                                                                                                                                    |                                                                                                                                                                                          |
| Maximum Installation Altitude                                                                                                                   | 2000m                                                                                                                                                                                |                                                                                                                                                                                          |
| Standard/Approval                                                                                                                               | BS 546                                                                                                                                                                               |                                                                                                                                                                                          |
| Additional Notes                                                                                                                                | Shuttered: Yes                                                                                                                                                                       |                                                                                                                                                                                          |
| Patents and Trademarks                                                                                                                          | Linea is a Registered Trade Mark No 2398665 CFX is a Registered Trade Mark No 2398667 Patent No. GB 2383375B Linea-Perlina CFX SS2 is a UK Registered Design Certificate No. 2066588 |                                                                                                                                                                                          |
| All products listed conform to current British or<br>European standard and the product information is<br>correct at the time of going to press. | All accessories are manufactured under an accredited BS EN ISO 9001 : 2015 Quality Management System.                                                                                | It is the policy of the company to improve products<br>as part of our development programme.<br>Therefore, we reserve the right to alter designs<br>and dimensions without prior notice. |
| Illustrations and diagrams are reproduced within the limitations of reproduction and printing process and are not hinding                       | Due to manufacturing processes we cannot guarantee an exact colour match and shadings of of certain finishes                                                                         | Correct as at 17 October 2018 08:43 AM<br>E&OE                                                                                                                                           |