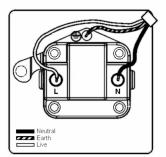

## LSXUS2BK-PBB

Linea-Scala CFX Black Nickel Frame/Polished Brass Front 1 gang 2A Unswitched Socket Black

Item Image

Wiring

Dimensions

| Primary Range                                                                                                                                   | Linea-Scala CFX                                                                                                                                                                            |                                                                                                                                                                                  |
|-------------------------------------------------------------------------------------------------------------------------------------------------|--------------------------------------------------------------------------------------------------------------------------------------------------------------------------------------------|----------------------------------------------------------------------------------------------------------------------------------------------------------------------------------|
| Insert Type                                                                                                                                     | 1 gang 2A Unswitched Socket                                                                                                                                                                |                                                                                                                                                                                  |
| Plate Finish                                                                                                                                    | Linea-Scala CFX Black Nickel Frame/Polished Brass                                                                                                                                          |                                                                                                                                                                                  |
| Insert Colour                                                                                                                                   | Black                                                                                                                                                                                      |                                                                                                                                                                                  |
| EAN13 Barcode                                                                                                                                   | 5017504581046                                                                                                                                                                              |                                                                                                                                                                                  |
| Dimensions (Nominal)                                                                                                                            | Single: Height = 91.5mm Width = 91.5mm Depth = 4.0mm                                                                                                                                       |                                                                                                                                                                                  |
| Fixing Hole Centres                                                                                                                             | Box Fixing = 60.3mm Grid Fixing = CFX Clips                                                                                                                                                |                                                                                                                                                                                  |
| Minimum Wall Box Depth                                                                                                                          | 35mm                                                                                                                                                                                       |                                                                                                                                                                                  |
| Switched Poles                                                                                                                                  | None                                                                                                                                                                                       |                                                                                                                                                                                  |
| Current Rating                                                                                                                                  | 2 Amp                                                                                                                                                                                      |                                                                                                                                                                                  |
| Voltage                                                                                                                                         | 220/250V AC                                                                                                                                                                                |                                                                                                                                                                                  |
| Maximum Load                                                                                                                                    | 2 Amp                                                                                                                                                                                      |                                                                                                                                                                                  |
| Mains Frequency                                                                                                                                 | 50Hz                                                                                                                                                                                       |                                                                                                                                                                                  |
| IP Rating                                                                                                                                       | IP2XD                                                                                                                                                                                      |                                                                                                                                                                                  |
| Contact Gap Minimum                                                                                                                             | None                                                                                                                                                                                       |                                                                                                                                                                                  |
| Terminal Capacity 1                                                                                                                             | 5 x 1mm2                                                                                                                                                                                   |                                                                                                                                                                                  |
| Terminal Capacity 2                                                                                                                             | 4 x 1.5mm2                                                                                                                                                                                 |                                                                                                                                                                                  |
| Terminal Capacity 3                                                                                                                             | 2 x 2.5mm2                                                                                                                                                                                 |                                                                                                                                                                                  |
| Terminal Capacity 4                                                                                                                             | 1 x 4mm2                                                                                                                                                                                   |                                                                                                                                                                                  |
| Earth Terminal Capacity 1                                                                                                                       | 5 x 1mm2                                                                                                                                                                                   |                                                                                                                                                                                  |
| Earth Terminal Capacity 2                                                                                                                       | 4 x 1.5mm2                                                                                                                                                                                 |                                                                                                                                                                                  |
| Earth Terminal Capacity 3                                                                                                                       | 2 x 2.5mm2                                                                                                                                                                                 |                                                                                                                                                                                  |
| Earth Terminal Capacity 4                                                                                                                       | 1 x 4mm2                                                                                                                                                                                   |                                                                                                                                                                                  |
| Product Class 1                                                                                                                                 | Must be earthed                                                                                                                                                                            |                                                                                                                                                                                  |
| Ambient Operating Temperature                                                                                                                   | -5° to +40°C                                                                                                                                                                               |                                                                                                                                                                                  |
| Recommended Location                                                                                                                            | Internal Use Only                                                                                                                                                                          |                                                                                                                                                                                  |
| Maximum Installation Altitude                                                                                                                   | 2000m                                                                                                                                                                                      |                                                                                                                                                                                  |
| Standard/Approval                                                                                                                               | BS 546                                                                                                                                                                                     |                                                                                                                                                                                  |
| Additional Notes                                                                                                                                | Shuttered: Yes                                                                                                                                                                             |                                                                                                                                                                                  |
| Patents and Trademarks                                                                                                                          | Linea is a Registered Trade Mark No 2398665<br>CFX is a Registered Trade Mark No 2398667 Patent No. GB 2383375B<br>Linea-Perlina CFX SS2 is a UK Registered Design Certificate No. 2066588 |                                                                                                                                                                                  |
| All products listed conform to current British or<br>European standard and the product information is<br>correct at the time of going to press. | All accessories are manufactured under an accredited BS EN ISO 9001 : 2015 Quality Management System.                                                                                      | It is the policy of the company to improve products as part of our development programme.  Therefore, we reserve the right to alter designs and dimensions without prior notice. |
| Illustrations and diagrams are reproduced within                                                                                                | Due to manufacturing processes we cannot                                                                                                                                                   | Correct as at 17 October 2018 08:43 AM                                                                                                                                           |