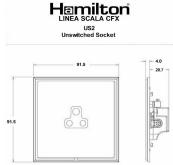

## LSXUS2BK-PBB

Linea-Scala CFX Black Nickel Frame/Polished Brass Front 1 gang 2A Unswitched Socket Black

Item Image

Wiring

Dimensions

| Primary Range                                                                                                                                   | Linea-Scala CFX                                                                                                                                                                            |                                                                                                                                                                                  |
|-------------------------------------------------------------------------------------------------------------------------------------------------|--------------------------------------------------------------------------------------------------------------------------------------------------------------------------------------------|----------------------------------------------------------------------------------------------------------------------------------------------------------------------------------|
| Insert Type                                                                                                                                     | 1 gang 2A Unswitched Socket                                                                                                                                                                |                                                                                                                                                                                  |
| Plate Finish                                                                                                                                    | Linea-Scala CFX Black Nickel Frame/Polished Brass                                                                                                                                          |                                                                                                                                                                                  |
| Insert Colour                                                                                                                                   | Black                                                                                                                                                                                      |                                                                                                                                                                                  |
| EAN13 Barcode                                                                                                                                   | 5017504581046                                                                                                                                                                              |                                                                                                                                                                                  |
| Dimensions (Nominal)                                                                                                                            | Single: Height = 91.5mm Width = 91.5mm Depth = 4.0mm                                                                                                                                       |                                                                                                                                                                                  |
| Fixing Hole Centres                                                                                                                             | Box Fixing = 60.3mm Grid Fixing = CFX Clips                                                                                                                                                |                                                                                                                                                                                  |
| Minimum Wall Box Depth                                                                                                                          | 35mm                                                                                                                                                                                       |                                                                                                                                                                                  |
| Switched Poles                                                                                                                                  | None                                                                                                                                                                                       |                                                                                                                                                                                  |
| Current Rating                                                                                                                                  | 2 Amp                                                                                                                                                                                      |                                                                                                                                                                                  |
| Voltage                                                                                                                                         | 220/250V AC                                                                                                                                                                                |                                                                                                                                                                                  |
| Maximum Load                                                                                                                                    | 2 Amp                                                                                                                                                                                      |                                                                                                                                                                                  |
| Mains Frequency                                                                                                                                 | 50Hz                                                                                                                                                                                       |                                                                                                                                                                                  |
| IP Rating                                                                                                                                       | IP2XD                                                                                                                                                                                      |                                                                                                                                                                                  |
| Contact Gap Minimum                                                                                                                             | None                                                                                                                                                                                       |                                                                                                                                                                                  |
| Terminal Capacity 1                                                                                                                             | 5 x 1mm2                                                                                                                                                                                   |                                                                                                                                                                                  |
| Terminal Capacity 2                                                                                                                             | 4 x 1.5mm2                                                                                                                                                                                 |                                                                                                                                                                                  |
| Terminal Capacity 3                                                                                                                             | 2 x 2.5mm2                                                                                                                                                                                 |                                                                                                                                                                                  |
| Terminal Capacity 4                                                                                                                             | 1 x 4mm2                                                                                                                                                                                   |                                                                                                                                                                                  |
| Earth Terminal Capacity 1                                                                                                                       | 5 x 1mm2                                                                                                                                                                                   |                                                                                                                                                                                  |
| Earth Terminal Capacity 2                                                                                                                       | 4 x 1.5mm2                                                                                                                                                                                 |                                                                                                                                                                                  |
| Earth Terminal Capacity 3                                                                                                                       | 2 x 2.5mm2                                                                                                                                                                                 |                                                                                                                                                                                  |
| Earth Terminal Capacity 4                                                                                                                       | 1 x 4mm2                                                                                                                                                                                   |                                                                                                                                                                                  |
| Product Class 1                                                                                                                                 | Must be earthed                                                                                                                                                                            |                                                                                                                                                                                  |
| Ambient Operating Temperature                                                                                                                   | -5° to +40°C                                                                                                                                                                               |                                                                                                                                                                                  |
| Recommended Location                                                                                                                            | Internal Use Only                                                                                                                                                                          |                                                                                                                                                                                  |
| Maximum Installation Altitude                                                                                                                   | 2000m                                                                                                                                                                                      |                                                                                                                                                                                  |
| Standard/Approval                                                                                                                               | BS 546                                                                                                                                                                                     |                                                                                                                                                                                  |
| Additional Notes                                                                                                                                | Shuttered: Yes                                                                                                                                                                             |                                                                                                                                                                                  |
| Patents and Trademarks                                                                                                                          | Linea is a Registered Trade Mark No 2398665<br>CFX is a Registered Trade Mark No 2398667 Patent No. GB 2383375B<br>Linea-Perlina CFX SS2 is a UK Registered Design Certificate No. 2066588 |                                                                                                                                                                                  |
| All products listed conform to current British or<br>European standard and the product information is<br>correct at the time of going to press. | All accessories are manufactured under an accredited BS EN ISO 9001 : 2015 Quality Management System.                                                                                      | It is the policy of the company to improve products as part of our development programme.  Therefore, we reserve the right to alter designs and dimensions without prior notice. |
| Illustrations and diagrams are reproduced within                                                                                                | Due to manufacturing processes we cannot                                                                                                                                                   | Correct as at 17 October 2018 08:43 AM                                                                                                                                           |