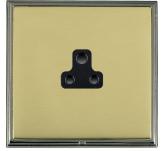

## LSXUS2BK-PBB

Linea-Scala CFX Black Nickel Frame/Polished Brass Front 1 gang 2A Unswitched Socket Black

Item Image

Wiring

Dimensions

| Primary Range                                                                                                                                   | Linea-Scala CFX                                                                                                                                                                            |                                                                                                                                                                                  |
|-------------------------------------------------------------------------------------------------------------------------------------------------|--------------------------------------------------------------------------------------------------------------------------------------------------------------------------------------------|----------------------------------------------------------------------------------------------------------------------------------------------------------------------------------|
| Insert Type                                                                                                                                     | 1 gang 2A Unswitched Socket                                                                                                                                                                |                                                                                                                                                                                  |
| Plate Finish                                                                                                                                    | Linea-Scala CFX Black Nickel Frame/Polished Brass                                                                                                                                          |                                                                                                                                                                                  |
| Insert Colour                                                                                                                                   | Black                                                                                                                                                                                      |                                                                                                                                                                                  |
| EAN13 Barcode                                                                                                                                   | 5017504581046                                                                                                                                                                              |                                                                                                                                                                                  |
| Dimensions (Nominal)                                                                                                                            | Single: Height = 91.5mm Width = 91.5mm Depth = 4.0mm                                                                                                                                       |                                                                                                                                                                                  |
| Fixing Hole Centres                                                                                                                             | Box Fixing = 60.3mm Grid Fixing = CFX Clips                                                                                                                                                |                                                                                                                                                                                  |
| Minimum Wall Box Depth                                                                                                                          | 35mm                                                                                                                                                                                       |                                                                                                                                                                                  |
| Switched Poles                                                                                                                                  | None                                                                                                                                                                                       |                                                                                                                                                                                  |
| Current Rating                                                                                                                                  | 2 Amp                                                                                                                                                                                      |                                                                                                                                                                                  |
| Voltage                                                                                                                                         | 220/250V AC                                                                                                                                                                                |                                                                                                                                                                                  |
| Maximum Load                                                                                                                                    | 2 Amp                                                                                                                                                                                      |                                                                                                                                                                                  |
| Mains Frequency                                                                                                                                 | 50Hz                                                                                                                                                                                       |                                                                                                                                                                                  |
| IP Rating                                                                                                                                       | IP2XD                                                                                                                                                                                      |                                                                                                                                                                                  |
| Contact Gap Minimum                                                                                                                             | None                                                                                                                                                                                       |                                                                                                                                                                                  |
| Terminal Capacity 1                                                                                                                             | 5 x 1mm2                                                                                                                                                                                   |                                                                                                                                                                                  |
| Terminal Capacity 2                                                                                                                             | 4 x 1.5mm2                                                                                                                                                                                 |                                                                                                                                                                                  |
| Terminal Capacity 3                                                                                                                             | 2 x 2.5mm2                                                                                                                                                                                 |                                                                                                                                                                                  |
| Terminal Capacity 4                                                                                                                             | 1 x 4mm2                                                                                                                                                                                   |                                                                                                                                                                                  |
| Earth Terminal Capacity 1                                                                                                                       | 5 x 1mm2                                                                                                                                                                                   |                                                                                                                                                                                  |
| Earth Terminal Capacity 2                                                                                                                       | 4 x 1.5mm2                                                                                                                                                                                 |                                                                                                                                                                                  |
| Earth Terminal Capacity 3                                                                                                                       | 2 x 2.5mm2                                                                                                                                                                                 |                                                                                                                                                                                  |
| Earth Terminal Capacity 4                                                                                                                       | 1 x 4mm2                                                                                                                                                                                   |                                                                                                                                                                                  |
| Product Class 1                                                                                                                                 | Must be earthed                                                                                                                                                                            |                                                                                                                                                                                  |
| Ambient Operating Temperature                                                                                                                   | -5° to +40°C                                                                                                                                                                               |                                                                                                                                                                                  |
| Recommended Location                                                                                                                            | Internal Use Only                                                                                                                                                                          |                                                                                                                                                                                  |
| Maximum Installation Altitude                                                                                                                   | 2000m                                                                                                                                                                                      |                                                                                                                                                                                  |
| Standard/Approval                                                                                                                               | BS 546                                                                                                                                                                                     |                                                                                                                                                                                  |
| Additional Notes                                                                                                                                | Shuttered: Yes                                                                                                                                                                             |                                                                                                                                                                                  |
| Patents and Trademarks                                                                                                                          | Linea is a Registered Trade Mark No 2398665<br>CFX is a Registered Trade Mark No 2398667 Patent No. GB 2383375B<br>Linea-Perlina CFX SS2 is a UK Registered Design Certificate No. 2066588 |                                                                                                                                                                                  |
| All products listed conform to current British or<br>European standard and the product information is<br>correct at the time of going to press. | All accessories are manufactured under an accredited BS EN ISO 9001 : 2015 Quality Management System.                                                                                      | It is the policy of the company to improve products as part of our development programme.  Therefore, we reserve the right to alter designs and dimensions without prior notice. |
| Illustrations and diagrams are reproduced within                                                                                                | Due to manufacturing processes we cannot                                                                                                                                                   | Correct as at 17 October 2018 08:43 AM                                                                                                                                           |