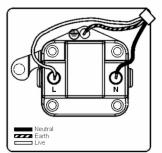

## Dimensions

| ·                                                                                                                                               |                                                                                                                                                                                            | , [                                                                                                                                                                              |
|-------------------------------------------------------------------------------------------------------------------------------------------------|--------------------------------------------------------------------------------------------------------------------------------------------------------------------------------------------|----------------------------------------------------------------------------------------------------------------------------------------------------------------------------------|
| Primary Range                                                                                                                                   | Linea-Scala CFX                                                                                                                                                                            |                                                                                                                                                                                  |
| Insert Type                                                                                                                                     | 1 gang 2A Unswitched Socket                                                                                                                                                                |                                                                                                                                                                                  |
| Plate Finish                                                                                                                                    | Linea-Scala CFX Black Nickel Frame/Black Nickel                                                                                                                                            |                                                                                                                                                                                  |
| Insert Colour                                                                                                                                   | Black                                                                                                                                                                                      |                                                                                                                                                                                  |
| EAN13 Barcode                                                                                                                                   | 5017504731045                                                                                                                                                                              |                                                                                                                                                                                  |
| Dimensions (Nominal)                                                                                                                            | Single: Height = 91.5mm Width = 91.5mm Depth = 4.0mm                                                                                                                                       |                                                                                                                                                                                  |
| Fixing Hole Centres                                                                                                                             | Box Fixing = 60.3mm Grid Fixing = CFX Clips                                                                                                                                                |                                                                                                                                                                                  |
| Minimum Wall Box Depth                                                                                                                          | 35mm                                                                                                                                                                                       |                                                                                                                                                                                  |
| Switched Poles                                                                                                                                  | None                                                                                                                                                                                       |                                                                                                                                                                                  |
| Current Rating                                                                                                                                  | 2 Amp                                                                                                                                                                                      |                                                                                                                                                                                  |
| Voltage                                                                                                                                         | 220/250V AC                                                                                                                                                                                |                                                                                                                                                                                  |
| Maximum Load                                                                                                                                    | 2 Amp                                                                                                                                                                                      |                                                                                                                                                                                  |
| Mains Frequency                                                                                                                                 | 50Hz                                                                                                                                                                                       |                                                                                                                                                                                  |
| IP Rating                                                                                                                                       | IP2XD                                                                                                                                                                                      |                                                                                                                                                                                  |
| Contact Gap Minimum                                                                                                                             | None                                                                                                                                                                                       |                                                                                                                                                                                  |
| Terminal Capacity 1                                                                                                                             | 5 x 1mm2                                                                                                                                                                                   |                                                                                                                                                                                  |
| Terminal Capacity 2                                                                                                                             | 4 x 1.5mm2                                                                                                                                                                                 |                                                                                                                                                                                  |
| Terminal Capacity 3                                                                                                                             | 2 x 2.5mm2                                                                                                                                                                                 |                                                                                                                                                                                  |
| Terminal Capacity 4                                                                                                                             | 1 x 4mm2                                                                                                                                                                                   |                                                                                                                                                                                  |
| Earth Terminal Capacity 1                                                                                                                       | 5 x 1mm2                                                                                                                                                                                   |                                                                                                                                                                                  |
| Earth Terminal Capacity 2                                                                                                                       | 4 x 1.5mm2                                                                                                                                                                                 |                                                                                                                                                                                  |
| Earth Terminal Capacity 3                                                                                                                       | 2 x 2.5mm2                                                                                                                                                                                 |                                                                                                                                                                                  |
| Earth Terminal Capacity 4                                                                                                                       | 1 x 4mm2                                                                                                                                                                                   |                                                                                                                                                                                  |
| Product Class 1                                                                                                                                 | Must be earthed                                                                                                                                                                            |                                                                                                                                                                                  |
| Ambient Operating Temperature                                                                                                                   | -5° to +40°C                                                                                                                                                                               |                                                                                                                                                                                  |
| Recommended Location                                                                                                                            | Internal Use Only                                                                                                                                                                          |                                                                                                                                                                                  |
| Maximum Installation Altitude                                                                                                                   | 2000m                                                                                                                                                                                      |                                                                                                                                                                                  |
| Standard/Approval                                                                                                                               | BS 546                                                                                                                                                                                     |                                                                                                                                                                                  |
| Additional Notes                                                                                                                                | Shuttered: Yes                                                                                                                                                                             |                                                                                                                                                                                  |
| Patents and Trademarks                                                                                                                          | Linea is a Registered Trade Mark No 2398665<br>CFX is a Registered Trade Mark No 2398667 Patent No. GB 2383375B<br>Linea-Perlina CFX SS2 is a UK Registered Design Certificate No. 2066588 |                                                                                                                                                                                  |
| All products listed conform to current British or<br>European standard and the product information is<br>correct at the time of going to press. | All accessories are manufactured under an accredited BS EN ISO 9001 : 2015 Quality Management System.                                                                                      | It is the policy of the company to improve products as part of our development programme.  Therefore, we reserve the right to alter designs and dimensions without prior notice. |
| Illustrations and diagrams are reproduced within the limitations of reproduction and printing process and are not binding.                      | Due to manufacturing processes we cannot guarantee an exact colour match and shadings of of certain finishes.                                                                              | Correct as at 17 October 2018 08:43 AM E&OE                                                                                                                                      |