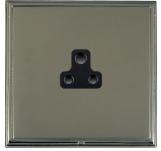

## LSXUS2BK-BKB

Linea-Scala CFX Black Nickel Frame/Black Nickel Front 1 gang 2A Unswitched Socket Black

## Item Image