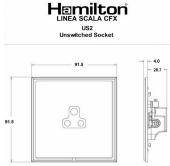

## Dimensions

| ·                                                                                                                                               |                                                                                                                                                                                            | , [                                                                                                                                                                              |
|-------------------------------------------------------------------------------------------------------------------------------------------------|--------------------------------------------------------------------------------------------------------------------------------------------------------------------------------------------|----------------------------------------------------------------------------------------------------------------------------------------------------------------------------------|
| Primary Range                                                                                                                                   | Linea-Scala CFX                                                                                                                                                                            |                                                                                                                                                                                  |
| Insert Type                                                                                                                                     | 1 gang 2A Unswitched Socket                                                                                                                                                                |                                                                                                                                                                                  |
| Plate Finish                                                                                                                                    | Linea-Scala CFX Black Nickel Frame/Black Nickel                                                                                                                                            |                                                                                                                                                                                  |
| Insert Colour                                                                                                                                   | Black                                                                                                                                                                                      |                                                                                                                                                                                  |
| EAN13 Barcode                                                                                                                                   | 5017504731045                                                                                                                                                                              |                                                                                                                                                                                  |
| Dimensions (Nominal)                                                                                                                            | Single: Height = 91.5mm Width = 91.5mm Depth = 4.0mm                                                                                                                                       |                                                                                                                                                                                  |
| Fixing Hole Centres                                                                                                                             | Box Fixing = 60.3mm Grid Fixing = CFX Clips                                                                                                                                                |                                                                                                                                                                                  |
| Minimum Wall Box Depth                                                                                                                          | 35mm                                                                                                                                                                                       |                                                                                                                                                                                  |
| Switched Poles                                                                                                                                  | None                                                                                                                                                                                       |                                                                                                                                                                                  |
| Current Rating                                                                                                                                  | 2 Amp                                                                                                                                                                                      |                                                                                                                                                                                  |
| Voltage                                                                                                                                         | 220/250V AC                                                                                                                                                                                |                                                                                                                                                                                  |
| Maximum Load                                                                                                                                    | 2 Amp                                                                                                                                                                                      |                                                                                                                                                                                  |
| Mains Frequency                                                                                                                                 | 50Hz                                                                                                                                                                                       |                                                                                                                                                                                  |
| IP Rating                                                                                                                                       | IP2XD                                                                                                                                                                                      |                                                                                                                                                                                  |
| Contact Gap Minimum                                                                                                                             | None                                                                                                                                                                                       |                                                                                                                                                                                  |
| Terminal Capacity 1                                                                                                                             | 5 x 1mm2                                                                                                                                                                                   |                                                                                                                                                                                  |
| Terminal Capacity 2                                                                                                                             | 4 x 1.5mm2                                                                                                                                                                                 |                                                                                                                                                                                  |
| Terminal Capacity 3                                                                                                                             | 2 x 2.5mm2                                                                                                                                                                                 |                                                                                                                                                                                  |
| Terminal Capacity 4                                                                                                                             | 1 x 4mm2                                                                                                                                                                                   |                                                                                                                                                                                  |
| Earth Terminal Capacity 1                                                                                                                       | 5 x 1mm2                                                                                                                                                                                   |                                                                                                                                                                                  |
| Earth Terminal Capacity 2                                                                                                                       | 4 x 1.5mm2                                                                                                                                                                                 |                                                                                                                                                                                  |
| Earth Terminal Capacity 3                                                                                                                       | 2 x 2.5mm2                                                                                                                                                                                 |                                                                                                                                                                                  |
| Earth Terminal Capacity 4                                                                                                                       | 1 x 4mm2                                                                                                                                                                                   |                                                                                                                                                                                  |
| Product Class 1                                                                                                                                 | Must be earthed                                                                                                                                                                            |                                                                                                                                                                                  |
| Ambient Operating Temperature                                                                                                                   | -5° to +40°C                                                                                                                                                                               |                                                                                                                                                                                  |
| Recommended Location                                                                                                                            | Internal Use Only                                                                                                                                                                          |                                                                                                                                                                                  |
| Maximum Installation Altitude                                                                                                                   | 2000m                                                                                                                                                                                      |                                                                                                                                                                                  |
| Standard/Approval                                                                                                                               | BS 546                                                                                                                                                                                     |                                                                                                                                                                                  |
| Additional Notes                                                                                                                                | Shuttered: Yes                                                                                                                                                                             |                                                                                                                                                                                  |
| Patents and Trademarks                                                                                                                          | Linea is a Registered Trade Mark No 2398665<br>CFX is a Registered Trade Mark No 2398667 Patent No. GB 2383375B<br>Linea-Perlina CFX SS2 is a UK Registered Design Certificate No. 2066588 |                                                                                                                                                                                  |
| All products listed conform to current British or<br>European standard and the product information is<br>correct at the time of going to press. | All accessories are manufactured under an accredited BS EN ISO 9001 : 2015 Quality Management System.                                                                                      | It is the policy of the company to improve products as part of our development programme.  Therefore, we reserve the right to alter designs and dimensions without prior notice. |
| Illustrations and diagrams are reproduced within the limitations of reproduction and printing process and are not binding.                      | Due to manufacturing processes we cannot guarantee an exact colour match and shadings of of certain finishes.                                                                              | Correct as at 17 October 2018 08:43 AM E&OE                                                                                                                                      |