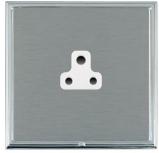

## LSXUS2BC-SSW

Linea-Scala CFX Bright Chrome Frame/Satin Steel Front 1 gang 2A Unswitched Socket White

Item Image

Wiring

Dimensions

|                                                                                                                                                 | Live                                                                                                                                                                                 |                                                                                                                                                                                  |
|-------------------------------------------------------------------------------------------------------------------------------------------------|--------------------------------------------------------------------------------------------------------------------------------------------------------------------------------------|----------------------------------------------------------------------------------------------------------------------------------------------------------------------------------|
| Primary Range                                                                                                                                   | Linea-Scala CFX                                                                                                                                                                      |                                                                                                                                                                                  |
| Insert Type                                                                                                                                     | 1 gang 2A Unswitched Socket                                                                                                                                                          |                                                                                                                                                                                  |
| Plate Finish                                                                                                                                    | Linea-Scala CFX Bright Chrome Frame/Satin Steel                                                                                                                                      |                                                                                                                                                                                  |
| Insert Colour                                                                                                                                   | White                                                                                                                                                                                |                                                                                                                                                                                  |
| EAN13 Barcode                                                                                                                                   | 5017504710040                                                                                                                                                                        |                                                                                                                                                                                  |
| Dimensions (Nominal)                                                                                                                            | Single: Height = 91.5mm Width = 91.5mm Depth = 4.0mm                                                                                                                                 |                                                                                                                                                                                  |
| Fixing Hole Centres                                                                                                                             | Box Fixing = 60.3mm Grid Fixing = CFX Clips                                                                                                                                          |                                                                                                                                                                                  |
| Minimum Wall Box Depth                                                                                                                          | 35mm                                                                                                                                                                                 |                                                                                                                                                                                  |
| Switched Poles                                                                                                                                  | None                                                                                                                                                                                 |                                                                                                                                                                                  |
| Current Rating                                                                                                                                  | 2 Amp                                                                                                                                                                                |                                                                                                                                                                                  |
| Voltage                                                                                                                                         | 220/250V AC                                                                                                                                                                          |                                                                                                                                                                                  |
| Maximum Load                                                                                                                                    | 2 Amp                                                                                                                                                                                |                                                                                                                                                                                  |
| Mains Frequency                                                                                                                                 | 50Hz                                                                                                                                                                                 |                                                                                                                                                                                  |
| IP Rating                                                                                                                                       | IP2XD                                                                                                                                                                                |                                                                                                                                                                                  |
| Contact Gap Minimum                                                                                                                             | None                                                                                                                                                                                 |                                                                                                                                                                                  |
| Terminal Capacity 1                                                                                                                             | 5 x 1mm2                                                                                                                                                                             |                                                                                                                                                                                  |
| Terminal Capacity 2                                                                                                                             | 4 x 1.5mm2                                                                                                                                                                           |                                                                                                                                                                                  |
| Terminal Capacity 3                                                                                                                             | 2 x 2.5mm2                                                                                                                                                                           |                                                                                                                                                                                  |
| Terminal Capacity 4                                                                                                                             | 1 x 4mm2                                                                                                                                                                             |                                                                                                                                                                                  |
| Earth Terminal Capacity 1                                                                                                                       | 5 x 1mm2                                                                                                                                                                             |                                                                                                                                                                                  |
| Earth Terminal Capacity 2                                                                                                                       | 4 x 1.5mm2                                                                                                                                                                           |                                                                                                                                                                                  |
| Earth Terminal Capacity 3                                                                                                                       | 2 x 2.5mm2                                                                                                                                                                           |                                                                                                                                                                                  |
| Earth Terminal Capacity 4                                                                                                                       | 1 x 4mm2                                                                                                                                                                             |                                                                                                                                                                                  |
| Product Class 1                                                                                                                                 | Must be earthed                                                                                                                                                                      |                                                                                                                                                                                  |
| Ambient Operating Temperature                                                                                                                   | -5° to +40°C                                                                                                                                                                         |                                                                                                                                                                                  |
| Recommended Location                                                                                                                            | Internal Use Only                                                                                                                                                                    |                                                                                                                                                                                  |
| Maximum Installation Altitude                                                                                                                   | 2000m                                                                                                                                                                                |                                                                                                                                                                                  |
| Standard/Approval                                                                                                                               | BS 546                                                                                                                                                                               |                                                                                                                                                                                  |
| Additional Notes                                                                                                                                | Shuttered: Yes                                                                                                                                                                       |                                                                                                                                                                                  |
| Patents and Trademarks                                                                                                                          | Linea is a Registered Trade Mark No 2398665 CFX is a Registered Trade Mark No 2398667 Patent No. GB 2383375B Linea-Perlina CFX SS2 is a UK Registered Design Certificate No. 2066588 |                                                                                                                                                                                  |
| All products listed conform to current British or<br>European standard and the product information is<br>correct at the time of going to press. | All accessories are manufactured under an accredited BS EN ISO 9001 : 2015 Quality Management System.                                                                                | It is the policy of the company to improve products as part of our development programme.  Therefore, we reserve the right to alter designs and dimensions without prior notice. |
| Illustrations and diagrams are reproduced within the limitations of reproduction and printing process and are not binding.                      | Due to manufacturing processes we cannot guarantee an exact colour match and shadings of certain finishes.                                                                           | Correct as at 17 October 2018 08:43 AM<br>E&OE                                                                                                                                   |