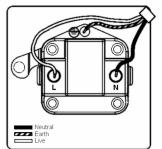

## LSXUS2BC-SSW

Linea-Scala CFX Bright Chrome Frame/Satin Steel Front 1 gang 2A Unswitched Socket White

Item Image

Wiring

Dimensions

|                                                                                                                                                 | Live                                                                                                                                                                                 |                                                                                                                                                                                  |
|-------------------------------------------------------------------------------------------------------------------------------------------------|--------------------------------------------------------------------------------------------------------------------------------------------------------------------------------------|----------------------------------------------------------------------------------------------------------------------------------------------------------------------------------|
| Primary Range                                                                                                                                   | Linea-Scala CFX                                                                                                                                                                      |                                                                                                                                                                                  |
| Insert Type                                                                                                                                     | 1 gang 2A Unswitched Socket                                                                                                                                                          |                                                                                                                                                                                  |
| Plate Finish                                                                                                                                    | Linea-Scala CFX Bright Chrome Frame/Satin Steel                                                                                                                                      |                                                                                                                                                                                  |
| Insert Colour                                                                                                                                   | White                                                                                                                                                                                |                                                                                                                                                                                  |
| EAN13 Barcode                                                                                                                                   | 5017504710040                                                                                                                                                                        |                                                                                                                                                                                  |
| Dimensions (Nominal)                                                                                                                            | Single: Height = 91.5mm Width = 91.5mm Depth = 4.0mm                                                                                                                                 |                                                                                                                                                                                  |
| Fixing Hole Centres                                                                                                                             | Box Fixing = 60.3mm Grid Fixing = CFX Clips                                                                                                                                          |                                                                                                                                                                                  |
| Minimum Wall Box Depth                                                                                                                          | 35mm                                                                                                                                                                                 |                                                                                                                                                                                  |
| Switched Poles                                                                                                                                  | None                                                                                                                                                                                 |                                                                                                                                                                                  |
| Current Rating                                                                                                                                  | 2 Amp                                                                                                                                                                                |                                                                                                                                                                                  |
| Voltage                                                                                                                                         | 220/250V AC                                                                                                                                                                          |                                                                                                                                                                                  |
| Maximum Load                                                                                                                                    | 2 Amp                                                                                                                                                                                |                                                                                                                                                                                  |
| Mains Frequency                                                                                                                                 | 50Hz                                                                                                                                                                                 |                                                                                                                                                                                  |
| IP Rating                                                                                                                                       | IP2XD                                                                                                                                                                                |                                                                                                                                                                                  |
| Contact Gap Minimum                                                                                                                             | None                                                                                                                                                                                 |                                                                                                                                                                                  |
| Terminal Capacity 1                                                                                                                             | 5 x 1mm2                                                                                                                                                                             |                                                                                                                                                                                  |
| Terminal Capacity 2                                                                                                                             | 4 x 1.5mm2                                                                                                                                                                           |                                                                                                                                                                                  |
| Terminal Capacity 3                                                                                                                             | 2 x 2.5mm2                                                                                                                                                                           |                                                                                                                                                                                  |
| Terminal Capacity 4                                                                                                                             | 1 x 4mm2                                                                                                                                                                             |                                                                                                                                                                                  |
| Earth Terminal Capacity 1                                                                                                                       | 5 x 1mm2                                                                                                                                                                             |                                                                                                                                                                                  |
| Earth Terminal Capacity 2                                                                                                                       | 4 x 1.5mm2                                                                                                                                                                           |                                                                                                                                                                                  |
| Earth Terminal Capacity 3                                                                                                                       | 2 x 2.5mm2                                                                                                                                                                           |                                                                                                                                                                                  |
| Earth Terminal Capacity 4                                                                                                                       | 1 x 4mm2                                                                                                                                                                             |                                                                                                                                                                                  |
| Product Class 1                                                                                                                                 | Must be earthed                                                                                                                                                                      |                                                                                                                                                                                  |
| Ambient Operating Temperature                                                                                                                   | -5° to +40°C                                                                                                                                                                         |                                                                                                                                                                                  |
| Recommended Location                                                                                                                            | Internal Use Only                                                                                                                                                                    |                                                                                                                                                                                  |
| Maximum Installation Altitude                                                                                                                   | 2000m                                                                                                                                                                                |                                                                                                                                                                                  |
| Standard/Approval                                                                                                                               | BS 546                                                                                                                                                                               |                                                                                                                                                                                  |
| Additional Notes                                                                                                                                | Shuttered: Yes                                                                                                                                                                       |                                                                                                                                                                                  |
| Patents and Trademarks                                                                                                                          | Linea is a Registered Trade Mark No 2398665 CFX is a Registered Trade Mark No 2398667 Patent No. GB 2383375B Linea-Perlina CFX SS2 is a UK Registered Design Certificate No. 2066588 |                                                                                                                                                                                  |
| All products listed conform to current British or<br>European standard and the product information is<br>correct at the time of going to press. | All accessories are manufactured under an accredited BS EN ISO 9001 : 2015 Quality Management System.                                                                                | It is the policy of the company to improve products as part of our development programme.  Therefore, we reserve the right to alter designs and dimensions without prior notice. |
| Illustrations and diagrams are reproduced within the limitations of reproduction and printing process and are not binding.                      | Due to manufacturing processes we cannot guarantee an exact colour match and shadings of certain finishes.                                                                           | Correct as at 17 October 2018 08:43 AM<br>E&OE                                                                                                                                   |