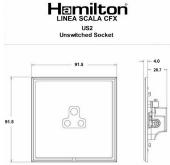

## LSXUS2BC-SSW

Linea-Scala CFX Bright Chrome Frame/Satin Steel Front 1 gang 2A Unswitched Socket White

Item Image

Wiring

Dimensions

|                                                                                                                                                 | Live                                                                                                                                                                                 |                                                                                                                                                                                  |
|-------------------------------------------------------------------------------------------------------------------------------------------------|--------------------------------------------------------------------------------------------------------------------------------------------------------------------------------------|----------------------------------------------------------------------------------------------------------------------------------------------------------------------------------|
| Primary Range                                                                                                                                   | Linea-Scala CFX                                                                                                                                                                      |                                                                                                                                                                                  |
| Insert Type                                                                                                                                     | 1 gang 2A Unswitched Socket                                                                                                                                                          |                                                                                                                                                                                  |
| Plate Finish                                                                                                                                    | Linea-Scala CFX Bright Chrome Frame/Satin Steel                                                                                                                                      |                                                                                                                                                                                  |
| Insert Colour                                                                                                                                   | White                                                                                                                                                                                |                                                                                                                                                                                  |
| EAN13 Barcode                                                                                                                                   | 5017504710040                                                                                                                                                                        |                                                                                                                                                                                  |
| Dimensions (Nominal)                                                                                                                            | Single: Height = 91.5mm Width = 91.5mm Depth = 4.0mm                                                                                                                                 |                                                                                                                                                                                  |
| Fixing Hole Centres                                                                                                                             | Box Fixing = 60.3mm Grid Fixing = CFX Clips                                                                                                                                          |                                                                                                                                                                                  |
| Minimum Wall Box Depth                                                                                                                          | 35mm                                                                                                                                                                                 |                                                                                                                                                                                  |
| Switched Poles                                                                                                                                  | None                                                                                                                                                                                 |                                                                                                                                                                                  |
| Current Rating                                                                                                                                  | 2 Amp                                                                                                                                                                                |                                                                                                                                                                                  |
| Voltage                                                                                                                                         | 220/250V AC                                                                                                                                                                          |                                                                                                                                                                                  |
| Maximum Load                                                                                                                                    | 2 Amp                                                                                                                                                                                |                                                                                                                                                                                  |
| Mains Frequency                                                                                                                                 | 50Hz                                                                                                                                                                                 |                                                                                                                                                                                  |
| IP Rating                                                                                                                                       | IP2XD                                                                                                                                                                                |                                                                                                                                                                                  |
| Contact Gap Minimum                                                                                                                             | None                                                                                                                                                                                 |                                                                                                                                                                                  |
| Terminal Capacity 1                                                                                                                             | 5 x 1mm2                                                                                                                                                                             |                                                                                                                                                                                  |
| Terminal Capacity 2                                                                                                                             | 4 x 1.5mm2                                                                                                                                                                           |                                                                                                                                                                                  |
| Terminal Capacity 3                                                                                                                             | 2 x 2.5mm2                                                                                                                                                                           |                                                                                                                                                                                  |
| Terminal Capacity 4                                                                                                                             | 1 x 4mm2                                                                                                                                                                             |                                                                                                                                                                                  |
| Earth Terminal Capacity 1                                                                                                                       | 5 x 1mm2                                                                                                                                                                             |                                                                                                                                                                                  |
| Earth Terminal Capacity 2                                                                                                                       | 4 x 1.5mm2                                                                                                                                                                           |                                                                                                                                                                                  |
| Earth Terminal Capacity 3                                                                                                                       | 2 x 2.5mm2                                                                                                                                                                           |                                                                                                                                                                                  |
| Earth Terminal Capacity 4                                                                                                                       | 1 x 4mm2                                                                                                                                                                             |                                                                                                                                                                                  |
| Product Class 1                                                                                                                                 | Must be earthed                                                                                                                                                                      |                                                                                                                                                                                  |
| Ambient Operating Temperature                                                                                                                   | -5° to +40°C                                                                                                                                                                         |                                                                                                                                                                                  |
| Recommended Location                                                                                                                            | Internal Use Only                                                                                                                                                                    |                                                                                                                                                                                  |
| Maximum Installation Altitude                                                                                                                   | 2000m                                                                                                                                                                                |                                                                                                                                                                                  |
| Standard/Approval                                                                                                                               | BS 546                                                                                                                                                                               |                                                                                                                                                                                  |
| Additional Notes                                                                                                                                | Shuttered: Yes                                                                                                                                                                       |                                                                                                                                                                                  |
| Patents and Trademarks                                                                                                                          | Linea is a Registered Trade Mark No 2398665 CFX is a Registered Trade Mark No 2398667 Patent No. GB 2383375B Linea-Perlina CFX SS2 is a UK Registered Design Certificate No. 2066588 |                                                                                                                                                                                  |
| All products listed conform to current British or<br>European standard and the product information is<br>correct at the time of going to press. | All accessories are manufactured under an accredited BS EN ISO 9001 : 2015 Quality Management System.                                                                                | It is the policy of the company to improve products as part of our development programme.  Therefore, we reserve the right to alter designs and dimensions without prior notice. |
| Illustrations and diagrams are reproduced within the limitations of reproduction and printing process and are not binding.                      | Due to manufacturing processes we cannot guarantee an exact colour match and shadings of certain finishes.                                                                           | Correct as at 17 October 2018 08:43 AM<br>E&OE                                                                                                                                   |