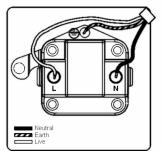

# making connections beautifully

Wiring Accessories • Circuit Protection • Smart Lighting Control & Multi-room Audio

#### LSXUS2BC-SSB

Linea-Scala CFX Bright Chrome Frame/Satin Steel Front 1 gang 2A Unswitched Socket Black

## Item Image



## Wiring



#### Dimensions



| Primary Range                                                                                                                                   | Linea-Scala CFX                                                                                                                                                                      |                                                                                                                                                                                          |
|-------------------------------------------------------------------------------------------------------------------------------------------------|------------------------------------------------------------------------------------------------------------------