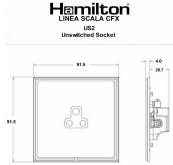

#### Dimensions

| Primary Range                                                                                                                                   | Linea-Scala CFX                                                                                                                                                                      |                                                                                                                                                                                          |
|-------------------------------------------------------------------------------------------------------------------------------------------------|--------------------------------------------------------------------------------------------------------------------------------------------------------------------------------------|------------------------------------------------------------------------------------------------------------------------------------------------------------------------------------------|
| Insert Type                                                                                                                                     | 1 gang 2A Unswitched Socket                                                                                                                                                          |                                                                                                                                                                                          |
| Plate Finish                                                                                                                                    | Linea-Scala CFX Bright Chrome Frame/Satin Steel                                                                                                                                      |                                                                                                                                                                                          |
| Insert Colour                                                                                                                                   | Black                                                                                                                                                                                |                                                                                                                                                                                          |
| EAN13 Barcode                                                                                                                                   | 5017504711047                                                                                                                                                                        |                                                                                                                                                                                          |
| Dimensions (Nominal)                                                                                                                            | Single: Height = 91.5mm Width = 91.5mm Depth = 4.0mm                                                                                                                                 |                                                                                                                                                                                          |
| Fixing Hole Centres                                                                                                                             | Box Fixing = 60.3mm Grid Fixing = CFX Clips                                                                                                                                          |                                                                                                                                                                                          |
| Minimum Wall Box Depth                                                                                                                          | 35mm                                                                                                                                                                                 |                                                                                                                                                                                          |
| Switched Poles                                                                                                                                  | None                                                                                                                                                                                 |                                                                                                                                                                                          |
| Current Rating                                                                                                                                  | 2 Amp                                                                                                                                                                                |                                                                                                                                                                                          |
| Voltage                                                                                                                                         | 220/250V AC                                                                                                                                                                          |                                                                                                                                                                                          |
| Maximum Load                                                                                                                                    | 2 Amp                                                                                                                                                                                |                                                                                                                                                                                          |
| Mains Frequency                                                                                                                                 | 50Hz                                                                                                                                                                                 |                                                                                                                                                                                          |
| IP Rating                                                                                                                                       | IP2XD                                                                                                                                                                                |                                                                                                                                                                                          |
| Contact Gap Minimum                                                                                                                             | None                                                                                                                                                                                 |                                                                                                                                                                                          |
| Terminal Capacity 1                                                                                                                             | 5 x 1mm2                                                                                                                                                                             |                                                                                                                                                                                          |
| Terminal Capacity 2                                                                                                                             | 4 x 1.5mm2                                                                                                                                                                           |                                                                                                                                                                                          |
| Terminal Capacity 3                                                                                                                             | 2 x 2.5mm2                                                                                                                                                                           |                                                                                                                                                                                          |
| Terminal Capacity 4                                                                                                                             | 1 x 4mm2                                                                                                                                                                             |                                                                                                                                                                                          |
| Earth Terminal Capacity 1                                                                                                                       | 5 x 1mm2                                                                                                                                                                             |                                                                                                                                                                                          |
| Earth Terminal Capacity 2                                                                                                                       | 4 x 1.5mm2                                                                                                                                                                           |                                                                                                                                                                                          |
| Earth Terminal Capacity 3                                                                                                                       | 2 x 2.5mm2                                                                                                                                                                           |                                                                                                                                                                                          |
| Earth Terminal Capacity 4                                                                                                                       | 1 x 4mm2                                                                                                                                                                             |                                                                                                                                                                                          |
| Product Class 1                                                                                                                                 | Must be earthed                                                                                                                                                                      |                                                                                                                                                                                          |
| Ambient Operating Temperature                                                                                                                   | -5° to +40°C                                                                                                                                                                         |                                                                                                                                                                                          |
| Recommended Location                                                                                                                            | Internal Use Only                                                                                                                                                                    |                                                                                                                                                                                          |
| Maximum Installation Altitude                                                                                                                   | 2000m                                                                                                                                                                                |                                                                                                                                                                                          |
| Standard/Approval                                                                                                                               | BS 546                                                                                                                                                                               |                                                                                                                                                                                          |
| Additional Notes                                                                                                                                | Shuttered: Yes                                                                                                                                                                       |                                                                                                                                                                                          |
| Patents and Trademarks                                                                                                                          | Linea is a Registered Trade Mark No 2398665 CFX is a Registered Trade Mark No 2398667 Patent No. GB 2383375B Linea-Perlina CFX SS2 is a UK Registered Design Certificate No. 2066588 |                                                                                                                                                                                          |
| All products listed conform to current British or<br>European standard and the product information is<br>correct at the time of going to press. | All accessories are manufactured under an accredited BS EN ISO 9001 : 2015 Quality Management System.                                                                                | It is the policy of the company to improve products<br>as part of our development programme.<br>Therefore, we reserve the right to alter designs<br>and dimensions without prior notice. |
| Illustrations and diagrams are reproduced within the limitations of reproduction and printing process and are not binding.                      | Due to manufacturing processes we cannot guarantee an exact colour match and shadings of of certain finishes.                                                                        | Correct as at 17 October 2018 08:43 AM E&OE                                                                                                                                              |