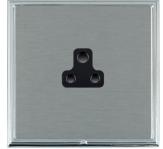

#### LSXUS2BC-SSB

Linea-Scala CFX Bright Chrome Frame/Satin Steel Front 1 gang 2A Unswitched Socket Black

## Item Image