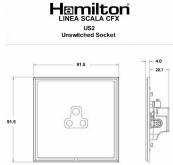

## LSXUS2BC-PBW

Linea-Scala CFX Bright Chrome Frame/Polished Brass Front 1 gang 2A Unswitched Socket White

Item Image

Wiring

Dimensions

|                                                                                                                                                 | Live                                                                                                                                                                                       |                                                                                                                                                                                          |
|-------------------------------------------------------------------------------------------------------------------------------------------------|--------------------------------------------------------------------------------------------------------------------------------------------------------------------------------------------|------------------------------------------------------------------------------------------------------------------------------------------------------------------------------------------|
| Primary Range                                                                                                                                   | Linea-Scala CFX                                                                                                                                                                            |                                                                                                                                                                                          |
| Insert Type                                                                                                                                     | 1 gang 2A Unswitched Socket                                                                                                                                                                |                                                                                                                                                                                          |
| Plate Finish                                                                                                                                    | Linea-Scala CFX Bright Chrome Frame/Polished Brass                                                                                                                                         |                                                                                                                                                                                          |
| Insert Colour                                                                                                                                   | White                                                                                                                                                                                      |                                                                                                                                                                                          |
| EAN13 Barcode                                                                                                                                   | 5017504690045                                                                                                                                                                              |                                                                                                                                                                                          |
| Dimensions (Nominal)                                                                                                                            | Single: Height = 91.5mm Width = 91.5mm Depth = 4.0mm                                                                                                                                       |                                                                                                                                                                                          |
| Fixing Hole Centres                                                                                                                             | Box Fixing = 60.3mm Grid Fixing = CFX Clips                                                                                                                                                |                                                                                                                                                                                          |
| Minimum Wall Box Depth                                                                                                                          | 35mm                                                                                                                                                                                       |                                                                                                                                                                                          |
| Switched Poles                                                                                                                                  | None                                                                                                                                                                                       |                                                                                                                                                                                          |
| Current Rating                                                                                                                                  | 2 Amp                                                                                                                                                                                      |                                                                                                                                                                                          |
| Voltage                                                                                                                                         | 220/250V AC                                                                                                                                                                                |                                                                                                                                                                                          |
| Maximum Load                                                                                                                                    | 2 Amp                                                                                                                                                                                      |                                                                                                                                                                                          |
| Mains Frequency                                                                                                                                 | 50Hz                                                                                                                                                                                       |                                                                                                                                                                                          |
| IP Rating                                                                                                                                       | IP2XD                                                                                                                                                                                      |                                                                                                                                                                                          |
| Contact Gap Minimum                                                                                                                             | None                                                                                                                                                                                       |                                                                                                                                                                                          |
| Terminal Capacity 1                                                                                                                             | 5 x 1mm2                                                                                                                                                                                   |                                                                                                                                                                                          |
| Terminal Capacity 2                                                                                                                             | 4 x 1.5mm2                                                                                                                                                                                 |                                                                                                                                                                                          |
| Terminal Capacity 3                                                                                                                             | 2 x 2.5mm2                                                                                                                                                                                 |                                                                                                                                                                                          |
| Terminal Capacity 4                                                                                                                             | 1 x 4mm2                                                                                                                                                                                   |                                                                                                                                                                                          |
| Earth Terminal Capacity 1                                                                                                                       | 5 x 1mm2                                                                                                                                                                                   |                                                                                                                                                                                          |
| Earth Terminal Capacity 2                                                                                                                       | 4 x 1.5mm2                                                                                                                                                                                 |                                                                                                                                                                                          |
| Earth Terminal Capacity 3                                                                                                                       | 2 x 2.5mm2                                                                                                                                                                                 |                                                                                                                                                                                          |
| Earth Terminal Capacity 4                                                                                                                       | 1 x 4mm2                                                                                                                                                                                   |                                                                                                                                                                                          |
| Product Class 1                                                                                                                                 | Must be earthed                                                                                                                                                                            |                                                                                                                                                                                          |
| Ambient Operating Temperature                                                                                                                   | -5° to +40°C                                                                                                                                                                               |                                                                                                                                                                                          |
| Recommended Location                                                                                                                            | Internal Use Only                                                                                                                                                                          |                                                                                                                                                                                          |
| Maximum Installation Altitude                                                                                                                   | 2000m                                                                                                                                                                                      |                                                                                                                                                                                          |
| Standard/Approval                                                                                                                               | BS 546                                                                                                                                                                                     |                                                                                                                                                                                          |
| Additional Notes                                                                                                                                | Shuttered: Yes                                                                                                                                                                             |                                                                                                                                                                                          |
| Patents and Trademarks                                                                                                                          | Linea is a Registered Trade Mark No 2398665<br>CFX is a Registered Trade Mark No 2398667 Patent No. GB 2383375B<br>Linea-Perlina CFX SS2 is a UK Registered Design Certificate No. 2066588 |                                                                                                                                                                                          |
| All products listed conform to current British or<br>European standard and the product information is<br>correct at the time of going to press. | All accessories are manufactured under an accredited BS EN ISO 9001 : 2015 Quality Management System.                                                                                      | It is the policy of the company to improve products<br>as part of our development programme.<br>Therefore, we reserve the right to alter designs<br>and dimensions without prior notice. |
|                                                                                                                                                 |                                                                                                                                                                                            | 1                                                                                                                                                                                        |