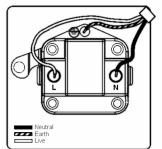

## LSXUS2BC-PBW

Linea-Scala CFX Bright Chrome Frame/Polished Brass Front 1 gang 2A Unswitched Socket White

Item Image

Wiring

Dimensions

|                                                                                                                                                 | Live                                                                                                                                                                                       |                                                                                                                                                                                          |
|-------------------------------------------------------------------------------------------------------------------------------------------------|--------------------------------------------------------------------------------------------------------------------------------------------------------------------------------------------|------------------------------------------------------------------------------------------------------------------------------------------------------------------------------------------|
| Primary Range                                                                                                                                   | Linea-Scala CFX                                                                                                                                                                            |                                                                                                                                                                                          |
| Insert Type                                                                                                                                     | 1 gang 2A Unswitched Socket                                                                                                                                                                |                                                                                                                                                                                          |
| Plate Finish                                                                                                                                    | Linea-Scala CFX Bright Chrome Frame/Polished Brass                                                                                                                                         |                                                                                                                                                                                          |
| Insert Colour                                                                                                                                   | White                                                                                                                                                                                      |                                                                                                                                                                                          |
| EAN13 Barcode                                                                                                                                   | 5017504690045                                                                                                                                                                              |                                                                                                                                                                                          |
| Dimensions (Nominal)                                                                                                                            | Single: Height = 91.5mm Width = 91.5mm Depth = 4.0mm                                                                                                                                       |                                                                                                                                                                                          |
| Fixing Hole Centres                                                                                                                             | Box Fixing = 60.3mm Grid Fixing = CFX Clips                                                                                                                                                |                                                                                                                                                                                          |
| Minimum Wall Box Depth                                                                                                                          | 35mm                                                                                                                                                                                       |                                                                                                                                                                                          |
| Switched Poles                                                                                                                                  | None                                                                                                                                                                                       |                                                                                                                                                                                          |
| Current Rating                                                                                                                                  | 2 Amp                                                                                                                                                                                      |                                                                                                                                                                                          |
| Voltage                                                                                                                                         | 220/250V AC                                                                                                                                                                                |                                                                                                                                                                                          |
| Maximum Load                                                                                                                                    | 2 Amp                                                                                                                                                                                      |                                                                                                                                                                                          |
| Mains Frequency                                                                                                                                 | 50Hz                                                                                                                                                                                       |                                                                                                                                                                                          |
| IP Rating                                                                                                                                       | IP2XD                                                                                                                                                                                      |                                                                                                                                                                                          |
| Contact Gap Minimum                                                                                                                             | None                                                                                                                                                                                       |                                                                                                                                                                                          |
| Terminal Capacity 1                                                                                                                             | 5 x 1mm2                                                                                                                                                                                   |                                                                                                                                                                                          |
| Terminal Capacity 2                                                                                                                             | 4 x 1.5mm2                                                                                                                                                                                 |                                                                                                                                                                                          |
| Terminal Capacity 3                                                                                                                             | 2 x 2.5mm2                                                                                                                                                                                 |                                                                                                                                                                                          |
| Terminal Capacity 4                                                                                                                             | 1 x 4mm2                                                                                                                                                                                   |                                                                                                                                                                                          |
| Earth Terminal Capacity 1                                                                                                                       | 5 x 1mm2                                                                                                                                                                                   |                                                                                                                                                                                          |
| Earth Terminal Capacity 2                                                                                                                       | 4 x 1.5mm2                                                                                                                                                                                 |                                                                                                                                                                                          |
| Earth Terminal Capacity 3                                                                                                                       | 2 x 2.5mm2                                                                                                                                                                                 |                                                                                                                                                                                          |
| Earth Terminal Capacity 4                                                                                                                       | 1 x 4mm2                                                                                                                                                                                   |                                                                                                                                                                                          |
| Product Class 1                                                                                                                                 | Must be earthed                                                                                                                                                                            |                                                                                                                                                                                          |
| Ambient Operating Temperature                                                                                                                   | -5° to +40°C                                                                                                                                                                               |                                                                                                                                                                                          |
| Recommended Location                                                                                                                            | Internal Use Only                                                                                                                                                                          |                                                                                                                                                                                          |
| Maximum Installation Altitude                                                                                                                   | 2000m                                                                                                                                                                                      |                                                                                                                                                                                          |
| Standard/Approval                                                                                                                               | BS 546                                                                                                                                                                                     |                                                                                                                                                                                          |
| Additional Notes                                                                                                                                | Shuttered: Yes                                                                                                                                                                             |                                                                                                                                                                                          |
| Patents and Trademarks                                                                                                                          | Linea is a Registered Trade Mark No 2398665<br>CFX is a Registered Trade Mark No 2398667 Patent No. GB 2383375B<br>Linea-Perlina CFX SS2 is a UK Registered Design Certificate No. 2066588 |                                                                                                                                                                                          |
| All products listed conform to current British or<br>European standard and the product information is<br>correct at the time of going to press. | All accessories are manufactured under an accredited BS EN ISO 9001 : 2015 Quality Management System.                                                                                      | It is the policy of the company to improve products<br>as part of our development programme.<br>Therefore, we reserve the right to alter designs<br>and dimensions without prior notice. |
|                                                                                                                                                 |                                                                                                                                                                                            | 1                                                                                                                                                                                        |