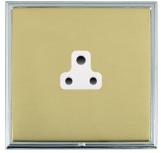

## LSXUS2BC-PBW

Linea-Scala CFX Bright Chrome Frame/Polished Brass Front 1 gang 2A Unswitched Socket White

Item Image

Wiring

Dimensions

|                                                                                                                                                 | Live                                                                                                                                                                                       |                                                                                                                                                                                          |
|-------------------------------------------------------------------------------------------------------------------------------------------------|--------------------------------------------------------------------------------------------------------------------------------------------------------------------------------------------|------------------------------------------------------------------------------------------------------------------------------------------------------------------------------------------|
| Primary Range                                                                                                                                   | Linea-Scala CFX                                                                                                                                                                            |                                                                                                                                                                                          |
| Insert Type                                                                                                                                     | 1 gang 2A Unswitched Socket                                                                                                                                                                |                                                                                                                                                                                          |
| Plate Finish                                                                                                                                    | Linea-Scala CFX Bright Chrome Frame/Polished Brass                                                                                                                                         |                                                                                                                                                                                          |
| Insert Colour                                                                                                                                   | White                                                                                                                                                                                      |                                                                                                                                                                                          |
| EAN13 Barcode                                                                                                                                   | 5017504690045                                                                                                                                                                              |                                                                                                                                                                                          |
| Dimensions (Nominal)                                                                                                                            | Single: Height = 91.5mm Width = 91.5mm Depth = 4.0mm                                                                                                                                       |                                                                                                                                                                                          |
| Fixing Hole Centres                                                                                                                             | Box Fixing = 60.3mm Grid Fixing = CFX Clips                                                                                                                                                |                                                                                                                                                                                          |
| Minimum Wall Box Depth                                                                                                                          | 35mm                                                                                                                                                                                       |                                                                                                                                                                                          |
| Switched Poles                                                                                                                                  | None                                                                                                                                                                                       |                                                                                                                                                                                          |
| Current Rating                                                                                                                                  | 2 Amp                                                                                                                                                                                      |                                                                                                                                                                                          |
| Voltage                                                                                                                                         | 220/250V AC                                                                                                                                                                                |                                                                                                                                                                                          |
| Maximum Load                                                                                                                                    | 2 Amp                                                                                                                                                                                      |                                                                                                                                                                                          |
| Mains Frequency                                                                                                                                 | 50Hz                                                                                                                                                                                       |                                                                                                                                                                                          |
| IP Rating                                                                                                                                       | IP2XD                                                                                                                                                                                      |                                                                                                                                                                                          |
| Contact Gap Minimum                                                                                                                             | None                                                                                                                                                                                       |                                                                                                                                                                                          |
| Terminal Capacity 1                                                                                                                             | 5 x 1mm2                                                                                                                                                                                   |                                                                                                                                                                                          |
| Terminal Capacity 2                                                                                                                             | 4 x 1.5mm2                                                                                                                                                                                 |                                                                                                                                                                                          |
| Terminal Capacity 3                                                                                                                             | 2 x 2.5mm2                                                                                                                                                                                 |                                                                                                                                                                                          |
| Terminal Capacity 4                                                                                                                             | 1 x 4mm2                                                                                                                                                                                   |                                                                                                                                                                                          |
| Earth Terminal Capacity 1                                                                                                                       | 5 x 1mm2                                                                                                                                                                                   |                                                                                                                                                                                          |
| Earth Terminal Capacity 2                                                                                                                       | 4 x 1.5mm2                                                                                                                                                                                 |                                                                                                                                                                                          |
| Earth Terminal Capacity 3                                                                                                                       | 2 x 2.5mm2                                                                                                                                                                                 |                                                                                                                                                                                          |
| Earth Terminal Capacity 4                                                                                                                       | 1 x 4mm2                                                                                                                                                                                   |                                                                                                                                                                                          |
| Product Class 1                                                                                                                                 | Must be earthed                                                                                                                                                                            |                                                                                                                                                                                          |
| Ambient Operating Temperature                                                                                                                   | -5° to +40°C                                                                                                                                                                               |                                                                                                                                                                                          |
| Recommended Location                                                                                                                            | Internal Use Only                                                                                                                                                                          |                                                                                                                                                                                          |
| Maximum Installation Altitude                                                                                                                   | 2000m                                                                                                                                                                                      |                                                                                                                                                                                          |
| Standard/Approval                                                                                                                               | BS 546                                                                                                                                                                                     |                                                                                                                                                                                          |
| Additional Notes                                                                                                                                | Shuttered: Yes                                                                                                                                                                             |                                                                                                                                                                                          |
| Patents and Trademarks                                                                                                                          | Linea is a Registered Trade Mark No 2398665<br>CFX is a Registered Trade Mark No 2398667 Patent No. GB 2383375B<br>Linea-Perlina CFX SS2 is a UK Registered Design Certificate No. 2066588 |                                                                                                                                                                                          |
| All products listed conform to current British or<br>European standard and the product information is<br>correct at the time of going to press. | All accessories are manufactured under an accredited BS EN ISO 9001 : 2015 Quality Management System.                                                                                      | It is the policy of the company to improve products<br>as part of our development programme.<br>Therefore, we reserve the right to alter designs<br>and dimensions without prior notice. |
|                                                                                                                                                 |                                                                                                                                                                                            | 1                                                                                                                                                                                        |