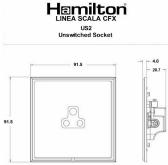

## LSXUS2BC-NB

Linea-Scala CFX Bright Chrome Frame/Piano Black Front 1 gang 2A Unswitched Socket Black

Item Image

Wiring

Dimensions

|                                                                                                                                                 | Live                                                                                                                                                                                 |                                                                                                                                                                                          |
|-------------------------------------------------------------------------------------------------------------------------------------------------|--------------------------------------------------------------------------------------------------------------------------------------------------------------------------------------|------------------------------------------------------------------------------------------------------------------------------------------------------------------------------------------|
| Primary Range                                                                                                                                   | Linea-Scala CFX                                                                                                                                                                      |                                                                                                                                                                                          |
| Insert Type                                                                                                                                     | 1 gang 2A Unswitched Socket                                                                                                                                                          |                                                                                                                                                                                          |
| Plate Finish                                                                                                                                    | Linea-Scala CFX Bright Chrome Frame/Piano Black                                                                                                                                      |                                                                                                                                                                                          |
| Insert Colour                                                                                                                                   | Black                                                                                                                                                                                |                                                                                                                                                                                          |
| EAN13 Barcode                                                                                                                                   | 5017504066451                                                                                                                                                                        |                                                                                                                                                                                          |
| Dimensions (Nominal)                                                                                                                            | Single: Height = 91.5mm Width = 91.5mm Depth = 4.0mm                                                                                                                                 |                                                                                                                                                                                          |
| Fixing Hole Centres                                                                                                                             | Box Fixing = 60.3mm Grid Fixing = CFX Clips                                                                                                                                          |                                                                                                                                                                                          |
| Minimum Wall Box Depth                                                                                                                          | 35mm                                                                                                                                                                                 |                                                                                                                                                                                          |
| Switched Poles                                                                                                                                  | None                                                                                                                                                                                 |                                                                                                                                                                                          |
| Current Rating                                                                                                                                  | 2 Amp                                                                                                                                                                                |                                                                                                                                                                                          |
| Voltage                                                                                                                                         | 220/250V AC                                                                                                                                                                          |                                                                                                                                                                                          |
| Maximum Load                                                                                                                                    | 2 Amp                                                                                                                                                                                |                                                                                                                                                                                          |
| Mains Frequency                                                                                                                                 | 50Hz                                                                                                                                                                                 |                                                                                                                                                                                          |
| IP Rating                                                                                                                                       | IP2XD                                                                                                                                                                                |                                                                                                                                                                                          |
| Contact Gap Minimum                                                                                                                             | None                                                                                                                                                                                 |                                                                                                                                                                                          |
| Terminal Capacity 1                                                                                                                             | 5 x 1mm2                                                                                                                                                                             |                                                                                                                                                                                          |
| Terminal Capacity 2                                                                                                                             | 4 x 1.5mm2                                                                                                                                                                           |                                                                                                                                                                                          |
| Terminal Capacity 3                                                                                                                             | 2 x 2.5mm2                                                                                                                                                                           |                                                                                                                                                                                          |
| Terminal Capacity 4                                                                                                                             | 1 x 4mm2                                                                                                                                                                             |                                                                                                                                                                                          |
| Earth Terminal Capacity 1                                                                                                                       | 5 x 1mm2                                                                                                                                                                             |                                                                                                                                                                                          |
| Earth Terminal Capacity 2                                                                                                                       | 4 x 1.5mm2                                                                                                                                                                           |                                                                                                                                                                                          |
| Earth Terminal Capacity 3                                                                                                                       | 2 x 2.5mm2                                                                                                                                                                           |                                                                                                                                                                                          |
| Earth Terminal Capacity 4                                                                                                                       | 1 x 4mm2                                                                                                                                                                             |                                                                                                                                                                                          |
| Product Class 1                                                                                                                                 | Must be earthed                                                                                                                                                                      |                                                                                                                                                                                          |
| Ambient Operating Temperature                                                                                                                   | -5° to +40°C                                                                                                                                                                         |                                                                                                                                                                                          |
| Recommended Location                                                                                                                            | Internal Use Only                                                                                                                                                                    |                                                                                                                                                                                          |
| Maximum Installation Altitude                                                                                                                   | 2000m                                                                                                                                                                                |                                                                                                                                                                                          |
| Standard/Approval                                                                                                                               | BS 546                                                                                                                                                                               |                                                                                                                                                                                          |
| Additional Notes                                                                                                                                | Shuttered: Yes                                                                                                                                                                       |                                                                                                                                                                                          |
| Patents and Trademarks                                                                                                                          | Linea is a Registered Trade Mark No 2398665 CFX is a Registered Trade Mark No 2398667 Patent No. GB 2383375B Linea-Perlina CFX SS2 is a UK Registered Design Certificate No. 2066588 |                                                                                                                                                                                          |
| All products listed conform to current British or<br>European standard and the product information is<br>correct at the time of going to press. | All accessories are manufactured under an accredited BS EN ISO 9001 : 2015 Quality Management System.                                                                                | It is the policy of the company to improve products<br>as part of our development programme.<br>Therefore, we reserve the right to alter designs<br>and dimensions without prior notice. |
|                                                                                                                                                 |                                                                                                                                                                                      |                                                                                                                                                                                          |