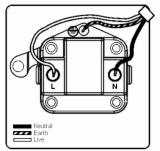

## LSXUS2BC-NB

Linea-Scala CFX Bright Chrome Frame/Piano Black Front 1 gang 2A Unswitched Socket Black

Item Image

Wiring

Dimensions

|                                                                                                                                                 | Live                                                                                                                                                                                 |                                                                                                                                                                                          |
|-------------------------------------------------------------------------------------------------------------------------------------------------|--------------------------------------------------------------------------------------------------------------------------------------------------------------------------------------|------------------------------------------------------------------------------------------------------------------------------------------------------------------------------------------|
| Primary Range                                                                                                                                   | Linea-Scala CFX                                                                                                                                                                      |                                                                                                                                                                                          |
| Insert Type                                                                                                                                     | 1 gang 2A Unswitched Socket                                                                                                                                                          |                                                                                                                                                                                          |
| Plate Finish                                                                                                                                    | Linea-Scala CFX Bright Chrome Frame/Piano Black                                                                                                                                      |                                                                                                                                                                                          |
| Insert Colour                                                                                                                                   | Black                                                                                                                                                                                |                                                                                                                                                                                          |
| EAN13 Barcode                                                                                                                                   | 5017504066451                                                                                                                                                                        |                                                                                                                                                                                          |
| Dimensions (Nominal)                                                                                                                            | Single: Height = 91.5mm Width = 91.5mm Depth = 4.0mm                                                                                                                                 |                                                                                                                                                                                          |
| Fixing Hole Centres                                                                                                                             | Box Fixing = 60.3mm Grid Fixing = CFX Clips                                                                                                                                          |                                                                                                                                                                                          |
| Minimum Wall Box Depth                                                                                                                          | 35mm                                                                                                                                                                                 |                                                                                                                                                                                          |
| Switched Poles                                                                                                                                  | None                                                                                                                                                                                 |                                                                                                                                                                                          |
| Current Rating                                                                                                                                  | 2 Amp                                                                                                                                                                                |                                                                                                                                                                                          |
| Voltage                                                                                                                                         | 220/250V AC                                                                                                                                                                          |                                                                                                                                                                                          |
| Maximum Load                                                                                                                                    | 2 Amp                                                                                                                                                                                |                                                                                                                                                                                          |
| Mains Frequency                                                                                                                                 | 50Hz                                                                                                                                                                                 |                                                                                                                                                                                          |
| IP Rating                                                                                                                                       | IP2XD                                                                                                                                                                                |                                                                                                                                                                                          |
| Contact Gap Minimum                                                                                                                             | None                                                                                                                                                                                 |                                                                                                                                                                                          |
| Terminal Capacity 1                                                                                                                             | 5 x 1mm2                                                                                                                                                                             |                                                                                                                                                                                          |
| Terminal Capacity 2                                                                                                                             | 4 x 1.5mm2                                                                                                                                                                           |                                                                                                                                                                                          |
| Terminal Capacity 3                                                                                                                             | 2 x 2.5mm2                                                                                                                                                                           |                                                                                                                                                                                          |
| Terminal Capacity 4                                                                                                                             | 1 x 4mm2                                                                                                                                                                             |                                                                                                                                                                                          |
| Earth Terminal Capacity 1                                                                                                                       | 5 x 1mm2                                                                                                                                                                             |                                                                                                                                                                                          |
| Earth Terminal Capacity 2                                                                                                                       | 4 x 1.5mm2                                                                                                                                                                           |                                                                                                                                                                                          |
| Earth Terminal Capacity 3                                                                                                                       | 2 x 2.5mm2                                                                                                                                                                           |                                                                                                                                                                                          |
| Earth Terminal Capacity 4                                                                                                                       | 1 x 4mm2                                                                                                                                                                             |                                                                                                                                                                                          |
| Product Class 1                                                                                                                                 | Must be earthed                                                                                                                                                                      |                                                                                                                                                                                          |
| Ambient Operating Temperature                                                                                                                   | -5° to +40°C                                                                                                                                                                         |                                                                                                                                                                                          |
| Recommended Location                                                                                                                            | Internal Use Only                                                                                                                                                                    |                                                                                                                                                                                          |
| Maximum Installation Altitude                                                                                                                   | 2000m                                                                                                                                                                                |                                                                                                                                                                                          |
| Standard/Approval                                                                                                                               | BS 546                                                                                                                                                                               |                                                                                                                                                                                          |
| Additional Notes                                                                                                                                | Shuttered: Yes                                                                                                                                                                       |                                                                                                                                                                                          |
| Patents and Trademarks                                                                                                                          | Linea is a Registered Trade Mark No 2398665 CFX is a Registered Trade Mark No 2398667 Patent No. GB 2383375B Linea-Perlina CFX SS2 is a UK Registered Design Certificate No. 2066588 |                                                                                                                                                                                          |
| All products listed conform to current British or<br>European standard and the product information is<br>correct at the time of going to press. | All accessories are manufactured under an accredited BS EN ISO 9001 : 2015 Quality Management System.                                                                                | It is the policy of the company to improve products<br>as part of our development programme.<br>Therefore, we reserve the right to alter designs<br>and dimensions without prior notice. |
|                                                                                                                                                 |                                                                                                                                                                                      |                                                                                                                                                                                          |