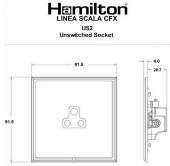

## LSXUS2AB-SBB

Linea-Scala CFX Antique Brass Frame/Satin Brass Front 1 gang 2A Unswitched Socket Black

Item Image

Wiring

**Dimensions** 

|                                                                                                                                                 |                                                                                                                                                                                      | , []                                                                                                                                                                                     |
|-------------------------------------------------------------------------------------------------------------------------------------------------|--------------------------------------------------------------------------------------------------------------------------------------------------------------------------------------|------------------------------------------------------------------------------------------------------------------------------------------------------------------------------------------|
| Primary Range                                                                                                                                   | Linea-Scala CFX                                                                                                                                                                      |                                                                                                                                                                                          |
| Insert Type                                                                                                                                     | 1 gang 2A Unswitched Socket                                                                                                                                                          |                                                                                                                                                                                          |
| Plate Finish                                                                                                                                    | Linea-Scala CFX Antique Brass Frame/Satin Brass                                                                                                                                      |                                                                                                                                                                                          |
| Insert Colour                                                                                                                                   | Black                                                                                                                                                                                |                                                                                                                                                                                          |
| EAN13 Barcode                                                                                                                                   | 5017504671044                                                                                                                                                                        |                                                                                                                                                                                          |
| Dimensions (Nominal)                                                                                                                            | Single: Height = 91.5mm Width = 91.5mm Depth = 4.0mm                                                                                                                                 |                                                                                                                                                                                          |
| Fixing Hole Centres                                                                                                                             | Box Fixing = 60.3mm Grid Fixing = CFX Clips                                                                                                                                          |                                                                                                                                                                                          |
| Minimum Wall Box Depth                                                                                                                          | 35mm                                                                                                                                                                                 |                                                                                                                                                                                          |
| Switched Poles                                                                                                                                  | None                                                                                                                                                                                 |                                                                                                                                                                                          |
| Current Rating                                                                                                                                  | 2 Amp                                                                                                                                                                                |                                                                                                                                                                                          |
| Voltage                                                                                                                                         | 220/250V AC                                                                                                                                                                          |                                                                                                                                                                                          |
| Maximum Load                                                                                                                                    | 2 Amp                                                                                                                                                                                |                                                                                                                                                                                          |
| Mains Frequency                                                                                                                                 | 50Hz                                                                                                                                                                                 |                                                                                                                                                                                          |
| IP Rating                                                                                                                                       | IP2XD                                                                                                                                                                                |                                                                                                                                                                                          |
| Contact Gap Minimum                                                                                                                             | None                                                                                                                                                                                 |                                                                                                                                                                                          |
| Terminal Capacity 1                                                                                                                             | 5 x 1mm2                                                                                                                                                                             |                                                                                                                                                                                          |
| Terminal Capacity 2                                                                                                                             | 4 x 1.5mm2                                                                                                                                                                           |                                                                                                                                                                                          |
| Terminal Capacity 3                                                                                                                             | 2 x 2.5mm2                                                                                                                                                                           |                                                                                                                                                                                          |
| Terminal Capacity 4                                                                                                                             | 1 x 4mm2                                                                                                                                                                             |                                                                                                                                                                                          |
| Earth Terminal Capacity 1                                                                                                                       | 5 x 1mm2                                                                                                                                                                             |                                                                                                                                                                                          |
| Earth Terminal Capacity 2                                                                                                                       | 4 x 1.5mm2                                                                                                                                                                           |                                                                                                                                                                                          |
| Earth Terminal Capacity 3                                                                                                                       | 2 x 2.5mm2                                                                                                                                                                           |                                                                                                                                                                                          |
| Earth Terminal Capacity 4                                                                                                                       | 1 x 4mm2                                                                                                                                                                             |                                                                                                                                                                                          |
| Product Class 1                                                                                                                                 | Must be earthed                                                                                                                                                                      |                                                                                                                                                                                          |
| Ambient Operating Temperature                                                                                                                   | -5° to +40°C                                                                                                                                                                         |                                                                                                                                                                                          |
| Recommended Location                                                                                                                            | Internal Use Only                                                                                                                                                                    |                                                                                                                                                                                          |
| Maximum Installation Altitude                                                                                                                   | 2000m                                                                                                                                                                                |                                                                                                                                                                                          |
| Standard/Approval                                                                                                                               | BS 546                                                                                                                                                                               |                                                                                                                                                                                          |
| Additional Notes                                                                                                                                | Shuttered: Yes                                                                                                                                                                       |                                                                                                                                                                                          |
| Patents and Trademarks                                                                                                                          | Linea is a Registered Trade Mark No 2398665 CFX is a Registered Trade Mark No 2398667 Patent No. GB 2383375B Linea-Perlina CFX SS2 is a UK Registered Design Certificate No. 2066588 |                                                                                                                                                                                          |
| All products listed conform to current British or<br>European standard and the product information is<br>correct at the time of going to press. | All accessories are manufactured under an accredited BS EN ISO 9001 : 2015 Quality Management System.                                                                                | It is the policy of the company to improve products<br>as part of our development programme.<br>Therefore, we reserve the right to alter designs<br>and dimensions without prior notice. |
| Illustrations and diagrams are reproduced within the limitations of reproduction and printing process and are not binding.                      | Due to manufacturing processes we cannot guarantee an exact colour match and shadings of of certain finishes.                                                                        | Correct as at 17 October 2018 08:43 AM E&OE                                                                                                                                              |