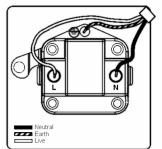

## LSXUS2AB-SBB

Linea-Scala CFX Antique Brass Frame/Satin Brass Front 1 gang 2A Unswitched Socket Black

Item Image

Wiring

**Dimensions** 

|                                                                                                                                                 |                                                                                                                                                                                      | , []                                                                                                                                                                                     |
|-------------------------------------------------------------------------------------------------------------------------------------------------|--------------------------------------------------------------------------------------------------------------------------------------------------------------------------------------|------------------------------------------------------------------------------------------------------------------------------------------------------------------------------------------|
| Primary Range                                                                                                                                   | Linea-Scala CFX                                                                                                                                                                      |                                                                                                                                                                                          |
| Insert Type                                                                                                                                     | 1 gang 2A Unswitched Socket                                                                                                                                                          |                                                                                                                                                                                          |
| Plate Finish                                                                                                                                    | Linea-Scala CFX Antique Brass Frame/Satin Brass                                                                                                                                      |                                                                                                                                                                                          |
| Insert Colour                                                                                                                                   | Black                                                                                                                                                                                |                                                                                                                                                                                          |
| EAN13 Barcode                                                                                                                                   | 5017504671044                                                                                                                                                                        |                                                                                                                                                                                          |
| Dimensions (Nominal)                                                                                                                            | Single: Height = 91.5mm Width = 91.5mm Depth = 4.0mm                                                                                                                                 |                                                                                                                                                                                          |
| Fixing Hole Centres                                                                                                                             | Box Fixing = 60.3mm Grid Fixing = CFX Clips                                                                                                                                          |                                                                                                                                                                                          |
| Minimum Wall Box Depth                                                                                                                          | 35mm                                                                                                                                                                                 |                                                                                                                                                                                          |
| Switched Poles                                                                                                                                  | None                                                                                                                                                                                 |                                                                                                                                                                                          |
| Current Rating                                                                                                                                  | 2 Amp                                                                                                                                                                                |                                                                                                                                                                                          |
| Voltage                                                                                                                                         | 220/250V AC                                                                                                                                                                          |                                                                                                                                                                                          |
| Maximum Load                                                                                                                                    | 2 Amp                                                                                                                                                                                |                                                                                                                                                                                          |
| Mains Frequency                                                                                                                                 | 50Hz                                                                                                                                                                                 |                                                                                                                                                                                          |
| IP Rating                                                                                                                                       | IP2XD                                                                                                                                                                                |                                                                                                                                                                                          |
| Contact Gap Minimum                                                                                                                             | None                                                                                                                                                                                 |                                                                                                                                                                                          |
| Terminal Capacity 1                                                                                                                             | 5 x 1mm2                                                                                                                                                                             |                                                                                                                                                                                          |
| Terminal Capacity 2                                                                                                                             | 4 x 1.5mm2                                                                                                                                                                           |                                                                                                                                                                                          |
| Terminal Capacity 3                                                                                                                             | 2 x 2.5mm2                                                                                                                                                                           |                                                                                                                                                                                          |
| Terminal Capacity 4                                                                                                                             | 1 x 4mm2                                                                                                                                                                             |                                                                                                                                                                                          |
| Earth Terminal Capacity 1                                                                                                                       | 5 x 1mm2                                                                                                                                                                             |                                                                                                                                                                                          |
| Earth Terminal Capacity 2                                                                                                                       | 4 x 1.5mm2                                                                                                                                                                           |                                                                                                                                                                                          |
| Earth Terminal Capacity 3                                                                                                                       | 2 x 2.5mm2                                                                                                                                                                           |                                                                                                                                                                                          |
| Earth Terminal Capacity 4                                                                                                                       | 1 x 4mm2                                                                                                                                                                             |                                                                                                                                                                                          |
| Product Class 1                                                                                                                                 | Must be earthed                                                                                                                                                                      |                                                                                                                                                                                          |
| Ambient Operating Temperature                                                                                                                   | -5° to +40°C                                                                                                                                                                         |                                                                                                                                                                                          |
| Recommended Location                                                                                                                            | Internal Use Only                                                                                                                                                                    |                                                                                                                                                                                          |
| Maximum Installation Altitude                                                                                                                   | 2000m                                                                                                                                                                                |                                                                                                                                                                                          |
| Standard/Approval                                                                                                                               | BS 546                                                                                                                                                                               |                                                                                                                                                                                          |
| Additional Notes                                                                                                                                | Shuttered: Yes                                                                                                                                                                       |                                                                                                                                                                                          |
| Patents and Trademarks                                                                                                                          | Linea is a Registered Trade Mark No 2398665 CFX is a Registered Trade Mark No 2398667 Patent No. GB 2383375B Linea-Perlina CFX SS2 is a UK Registered Design Certificate No. 2066588 |                                                                                                                                                                                          |
| All products listed conform to current British or<br>European standard and the product information is<br>correct at the time of going to press. | All accessories are manufactured under an accredited BS EN ISO 9001 : 2015 Quality Management System.                                                                                | It is the policy of the company to improve products<br>as part of our development programme.<br>Therefore, we reserve the right to alter designs<br>and dimensions without prior notice. |
| Illustrations and diagrams are reproduced within the limitations of reproduction and printing process and are not binding.                      | Due to manufacturing processes we cannot guarantee an exact colour match and shadings of of certain finishes.                                                                        | Correct as at 17 October 2018 08:43 AM E&OE                                                                                                                                              |