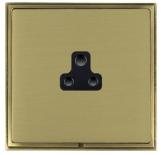

## LSXUS2AB-SBB

Linea-Scala CFX Antique Brass Frame/Satin Brass Front 1 gang 2A Unswitched Socket Black

Item Image

Wiring

**Dimensions** 

|                                                                                                                                                 |                                                                                                                                                                                      | , []                                                                                                                                                                                     |
|-------------------------------------------------------------------------------------------------------------------------------------------------|--------------------------------------------------------------------------------------------------------------------------------------------------------------------------------------|------------------------------------------------------------------------------------------------------------------------------------------------------------------------------------------|
| Primary Range                                                                                                                                   | Linea-Scala CFX                                                                                                                                                                      |                                                                                                                                                                                          |
| Insert Type                                                                                                                                     | 1 gang 2A Unswitched Socket                                                                                                                                                          |                                                                                                                                                                                          |
| Plate Finish                                                                                                                                    | Linea-Scala CFX Antique Brass Frame/Satin Brass                                                                                                                                      |                                                                                                                                                                                          |
| Insert Colour                                                                                                                                   | Black                                                                                                                                                                                |                                                                                                                                                                                          |
| EAN13 Barcode                                                                                                                                   | 5017504671044                                                                                                                                                                        |                                                                                                                                                                                          |
| Dimensions (Nominal)                                                                                                                            | Single: Height = 91.5mm Width = 91.5mm Depth = 4.0mm                                                                                                                                 |                                                                                                                                                                                          |
| Fixing Hole Centres                                                                                                                             | Box Fixing = 60.3mm Grid Fixing = CFX Clips                                                                                                                                          |                                                                                                                                                                                          |
| Minimum Wall Box Depth                                                                                                                          | 35mm                                                                                                                                                                                 |                                                                                                                                                                                          |
| Switched Poles                                                                                                                                  | None                                                                                                                                                                                 |                                                                                                                                                                                          |
| Current Rating                                                                                                                                  | 2 Amp                                                                                                                                                                                |                                                                                                                                                                                          |
| Voltage                                                                                                                                         | 220/250V AC                                                                                                                                                                          |                                                                                                                                                                                          |
| Maximum Load                                                                                                                                    | 2 Amp                                                                                                                                                                                |                                                                                                                                                                                          |
| Mains Frequency                                                                                                                                 | 50Hz                                                                                                                                                                                 |                                                                                                                                                                                          |
| IP Rating                                                                                                                                       | IP2XD                                                                                                                                                                                |                                                                                                                                                                                          |
| Contact Gap Minimum                                                                                                                             | None                                                                                                                                                                                 |                                                                                                                                                                                          |
| Terminal Capacity 1                                                                                                                             | 5 x 1mm2                                                                                                                                                                             |                                                                                                                                                                                          |
| Terminal Capacity 2                                                                                                                             | 4 x 1.5mm2                                                                                                                                                                           |                                                                                                                                                                                          |
| Terminal Capacity 3                                                                                                                             | 2 x 2.5mm2                                                                                                                                                                           |                                                                                                                                                                                          |
| Terminal Capacity 4                                                                                                                             | 1 x 4mm2                                                                                                                                                                             |                                                                                                                                                                                          |
| Earth Terminal Capacity 1                                                                                                                       | 5 x 1mm2                                                                                                                                                                             |                                                                                                                                                                                          |
| Earth Terminal Capacity 2                                                                                                                       | 4 x 1.5mm2                                                                                                                                                                           |                                                                                                                                                                                          |
| Earth Terminal Capacity 3                                                                                                                       | 2 x 2.5mm2                                                                                                                                                                           |                                                                                                                                                                                          |
| Earth Terminal Capacity 4                                                                                                                       | 1 x 4mm2                                                                                                                                                                             |                                                                                                                                                                                          |
| Product Class 1                                                                                                                                 | Must be earthed                                                                                                                                                                      |                                                                                                                                                                                          |
| Ambient Operating Temperature                                                                                                                   | -5° to +40°C                                                                                                                                                                         |                                                                                                                                                                                          |
| Recommended Location                                                                                                                            | Internal Use Only                                                                                                                                                                    |                                                                                                                                                                                          |
| Maximum Installation Altitude                                                                                                                   | 2000m                                                                                                                                                                                |                                                                                                                                                                                          |
| Standard/Approval                                                                                                                               | BS 546                                                                                                                                                                               |                                                                                                                                                                                          |
| Additional Notes                                                                                                                                | Shuttered: Yes                                                                                                                                                                       |                                                                                                                                                                                          |
| Patents and Trademarks                                                                                                                          | Linea is a Registered Trade Mark No 2398665 CFX is a Registered Trade Mark No 2398667 Patent No. GB 2383375B Linea-Perlina CFX SS2 is a UK Registered Design Certificate No. 2066588 |                                                                                                                                                                                          |
| All products listed conform to current British or<br>European standard and the product information is<br>correct at the time of going to press. | All accessories are manufactured under an accredited BS EN ISO 9001 : 2015 Quality Management System.                                                                                | It is the policy of the company to improve products<br>as part of our development programme.<br>Therefore, we reserve the right to alter designs<br>and dimensions without prior notice. |
| Illustrations and diagrams are reproduced within the limitations of reproduction and printing process and are not binding.                      | Due to manufacturing processes we cannot guarantee an exact colour match and shadings of of certain finishes.                                                                        | Correct as at 17 October 2018 08:43 AM E&OE                                                                                                                                              |