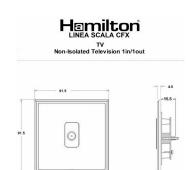

## **LSXTVSB-SSW**

Linea-Scala CFX Satin Brass Frame/Satin Steel Front 1 gang Non-Isolated Television 1in/1out White

Wiring

Item Image

**Dimensions** 

| Primary Range                                                                                                                                   | Linea-Scala CFX                                                                                                                                                                      |                                                                                                                                                                                  |
|-------------------------------------------------------------------------------------------------------------------------------------------------|--------------------------------------------------------------------------------------------------------------------------------------------------------------------------------------|----------------------------------------------------------------------------------------------------------------------------------------------------------------------------------|
| Insert Type                                                                                                                                     | 1 gang Non-Isolated TV 1in/1out                                                                                                                                                      |                                                                                                                                                                                  |
| Plate Finish                                                                                                                                    | Linea-Scala CFX Satin Brass Frame/Satin Steel                                                                                                                                        |                                                                                                                                                                                  |
| Insert Colour                                                                                                                                   | White                                                                                                                                                                                |                                                                                                                                                                                  |
| EAN13 Barcode                                                                                                                                   | 5017504660604                                                                                                                                                                        |                                                                                                                                                                                  |
| Dimensions (Nominal)                                                                                                                            | Single: Height = 91.5mm Width = 91.5mm Depth = 4.0mm                                                                                                                                 |                                                                                                                                                                                  |
| Fixing Hole Centres                                                                                                                             | Box Fixing = 60.3mm Grid Fixing = CFX Clips                                                                                                                                          |                                                                                                                                                                                  |
| Minimum Wall Box Depth                                                                                                                          | 25mm                                                                                                                                                                                 |                                                                                                                                                                                  |
| Switched Poles                                                                                                                                  | N/A                                                                                                                                                                                  |                                                                                                                                                                                  |
| IP Rating                                                                                                                                       | IP2XD                                                                                                                                                                                |                                                                                                                                                                                  |
| Contact Gap Minimum                                                                                                                             | N/A                                                                                                                                                                                  |                                                                                                                                                                                  |
| Earth Terminal Capacity 1                                                                                                                       | 5 x 1mm2                                                                                                                                                                             |                                                                                                                                                                                  |
| Earth Terminal Capacity 2                                                                                                                       | 4 x 1.5mm2                                                                                                                                                                           |                                                                                                                                                                                  |
| Earth Terminal Capacity 3                                                                                                                       | 3 x 2.5mm2                                                                                                                                                                           |                                                                                                                                                                                  |
| Earth Terminal Capacity 4                                                                                                                       | 1 x 4mm2 Multi-strand                                                                                                                                                                |                                                                                                                                                                                  |
| Earth Terminal Capacity 5                                                                                                                       | 1 x 6mm2                                                                                                                                                                             |                                                                                                                                                                                  |
| Product Class 1                                                                                                                                 | Must be earthed (ref BS7671 415.2.1)                                                                                                                                                 |                                                                                                                                                                                  |
| Ambient Operating Temperature                                                                                                                   | -5° to +40°C                                                                                                                                                                         |                                                                                                                                                                                  |
| Recommended Location                                                                                                                            | Internal Use Only                                                                                                                                                                    |                                                                                                                                                                                  |
| Maximum Installation Altitude                                                                                                                   | 2000m                                                                                                                                                                                |                                                                                                                                                                                  |
| Patents and Trademarks                                                                                                                          | Linea is a Registered Trade Mark No 2398665 CFX is a Registered Trade Mark No 2398667 Patent No. GB 2383375B Linea-Perlina CFX SS2 is a UK Registered Design Certificate No. 2066588 |                                                                                                                                                                                  |
| All products listed conform to current British or<br>European standard and the product information is<br>correct at the time of going to press. | All accessories are manufactured under an accredited BS EN ISO 9001 : 2015 Quality Management System.                                                                                | It is the policy of the company to improve products as part of our development programme.  Therefore, we reserve the right to alter designs and dimensions without prior notice. |
| Illustrations and diagrams are reproduced within the limitations of reproduction and printing                                                   | Due to manufacturing processes we cannot guarantee an exact colour match and shadings of or cortain finishes.                                                                        | Correct as at 17 October 2018 08:43 AM<br>E&OE                                                                                                                                   |