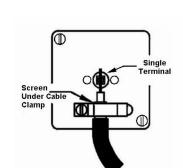

## **LSXTVSB-SSW**

Linea-Scala CFX Satin Brass Frame/Satin Steel Front 1 gang Non-Isolated Television 1in/1out White

Wiring

Item Image

**Dimensions** 

| Primary Range                                                                                                                                   | Linea-Scala CFX                                                                                                                                                                      |                                                                                                                                                                                  |
|-------------------------------------------------------------------------------------------------------------------------------------------------|--------------------------------------------------------------------------------------------------------------------------------------------------------------------------------------|----------------------------------------------------------------------------------------------------------------------------------------------------------------------------------|
| Insert Type                                                                                                                                     | 1 gang Non-Isolated TV 1in/1out                                                                                                                                                      |                                                                                                                                                                                  |
| Plate Finish                                                                                                                                    | Linea-Scala CFX Satin Brass Frame/Satin Steel                                                                                                                                        |                                                                                                                                                                                  |
| Insert Colour                                                                                                                                   | White                                                                                                                                                                                |                                                                                                                                                                                  |
| EAN13 Barcode                                                                                                                                   | 5017504660604                                                                                                                                                                        |                                                                                                                                                                                  |
| Dimensions (Nominal)                                                                                                                            | Single: Height = 91.5mm Width = 91.5mm Depth = 4.0mm                                                                                                                                 |                                                                                                                                                                                  |
| Fixing Hole Centres                                                                                                                             | Box Fixing = 60.3mm Grid Fixing = CFX Clips                                                                                                                                          |                                                                                                                                                                                  |
| Minimum Wall Box Depth                                                                                                                          | 25mm                                                                                                                                                                                 |                                                                                                                                                                                  |
| Switched Poles                                                                                                                                  | N/A                                                                                                                                                                                  |                                                                                                                                                                                  |
| IP Rating                                                                                                                                       | IP2XD                                                                                                                                                                                |                                                                                                                                                                                  |
| Contact Gap Minimum                                                                                                                             | N/A                                                                                                                                                                                  |                                                                                                                                                                                  |
| Earth Terminal Capacity 1                                                                                                                       | 5 x 1mm2                                                                                                                                                                             |                                                                                                                                                                                  |
| Earth Terminal Capacity 2                                                                                                                       | 4 x 1.5mm2                                                                                                                                                                           |                                                                                                                                                                                  |
| Earth Terminal Capacity 3                                                                                                                       | 3 x 2.5mm2                                                                                                                                                                           |                                                                                                                                                                                  |
| Earth Terminal Capacity 4                                                                                                                       | 1 x 4mm2 Multi-strand                                                                                                                                                                |                                                                                                                                                                                  |
| Earth Terminal Capacity 5                                                                                                                       | 1 x 6mm2                                                                                                                                                                             |                                                                                                                                                                                  |
| Product Class 1                                                                                                                                 | Must be earthed (ref BS7671 415.2.1)                                                                                                                                                 |                                                                                                                                                                                  |
| Ambient Operating Temperature                                                                                                                   | -5° to +40°C                                                                                                                                                                         |                                                                                                                                                                                  |
| Recommended Location                                                                                                                            | Internal Use Only                                                                                                                                                                    |                                                                                                                                                                                  |
| Maximum Installation Altitude                                                                                                                   | 2000m                                                                                                                                                                                |                                                                                                                                                                                  |
| Patents and Trademarks                                                                                                                          | Linea is a Registered Trade Mark No 2398665 CFX is a Registered Trade Mark No 2398667 Patent No. GB 2383375B Linea-Perlina CFX SS2 is a UK Registered Design Certificate No. 2066588 |                                                                                                                                                                                  |
| All products listed conform to current British or<br>European standard and the product information is<br>correct at the time of going to press. | All accessories are manufactured under an accredited BS EN ISO 9001 : 2015 Quality Management System.                                                                                | It is the policy of the company to improve products as part of our development programme.  Therefore, we reserve the right to alter designs and dimensions without prior notice. |
| Illustrations and diagrams are reproduced within the limitations of reproduction and printing                                                   | Due to manufacturing processes we cannot guarantee an exact colour match and shadings of or cortain finishes.                                                                        | Correct as at 17 October 2018 08:43 AM<br>E&OE                                                                                                                                   |