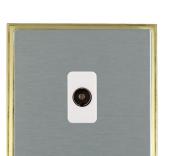

## **LSXTVSB-SSW**

Linea-Scala CFX Satin Brass Frame/Satin Steel Front 1 gang Non-Isolated Television 1in/1out White

Wiring

Item Image

**Dimensions** 

| Primary Range                                                                                                                                   | Linea-Scala CFX                                                                                                                                                                      |                                                                                                                                                                                  |
|-------------------------------------------------------------------------------------------------------------------------------------------------|--------------------------------------------------------------------------------------------------------------------------------------------------------------------------------------|----------------------------------------------------------------------------------------------------------------------------------------------------------------------------------|
| Insert Type                                                                                                                                     | 1 gang Non-Isolated TV 1in/1out                                                                                                                                                      |                                                                                                                                                                                  |
| Plate Finish                                                                                                                                    | Linea-Scala CFX Satin Brass Frame/Satin Steel                                                                                                                                        |                                                                                                                                                                                  |
| Insert Colour                                                                                                                                   | White                                                                                                                                                                                |                                                                                                                                                                                  |
| EAN13 Barcode                                                                                                                                   | 5017504660604                                                                                                                                                                        |                                                                                                                                                                                  |
| Dimensions (Nominal)                                                                                                                            | Single: Height = 91.5mm Width = 91.5mm Depth = 4.0mm                                                                                                                                 |                                                                                                                                                                                  |
| Fixing Hole Centres                                                                                                                             | Box Fixing = 60.3mm Grid Fixing = CFX Clips                                                                                                                                          |                                                                                                                                                                                  |
| Minimum Wall Box Depth                                                                                                                          | 25mm                                                                                                                                                                                 |                                                                                                                                                                                  |
| Switched Poles                                                                                                                                  | N/A                                                                                                                                                                                  |                                                                                                                                                                                  |
| IP Rating                                                                                                                                       | IP2XD                                                                                                                                                                                |                                                                                                                                                                                  |
| Contact Gap Minimum                                                                                                                             | N/A                                                                                                                                                                                  |                                                                                                                                                                                  |
| Earth Terminal Capacity 1                                                                                                                       | 5 x 1mm2                                                                                                                                                                             |                                                                                                                                                                                  |
| Earth Terminal Capacity 2                                                                                                                       | 4 x 1.5mm2                                                                                                                                                                           |                                                                                                                                                                                  |
| Earth Terminal Capacity 3                                                                                                                       | 3 x 2.5mm2                                                                                                                                                                           |                                                                                                                                                                                  |
| Earth Terminal Capacity 4                                                                                                                       | 1 x 4mm2 Multi-strand                                                                                                                                                                |                                                                                                                                                                                  |
| Earth Terminal Capacity 5                                                                                                                       | 1 x 6mm2                                                                                                                                                                             |                                                                                                                                                                                  |
| Product Class 1                                                                                                                                 | Must be earthed (ref BS7671 415.2.1)                                                                                                                                                 |                                                                                                                                                                                  |
| Ambient Operating Temperature                                                                                                                   | -5° to +40°C                                                                                                                                                                         |                                                                                                                                                                                  |
| Recommended Location                                                                                                                            | Internal Use Only                                                                                                                                                                    |                                                                                                                                                                                  |
| Maximum Installation Altitude                                                                                                                   | 2000m                                                                                                                                                                                |                                                                                                                                                                                  |
| Patents and Trademarks                                                                                                                          | Linea is a Registered Trade Mark No 2398665 CFX is a Registered Trade Mark No 2398667 Patent No. GB 2383375B Linea-Perlina CFX SS2 is a UK Registered Design Certificate No. 2066588 |                                                                                                                                                                                  |
| All products listed conform to current British or<br>European standard and the product information is<br>correct at the time of going to press. | All accessories are manufactured under an accredited BS EN ISO 9001 : 2015 Quality Management System.                                                                                | It is the policy of the company to improve products as part of our development programme.  Therefore, we reserve the right to alter designs and dimensions without prior notice. |
| Illustrations and diagrams are reproduced within the limitations of reproduction and printing                                                   | Due to manufacturing processes we cannot guarantee an exact colour match and shadings of or cortain finishes.                                                                        | Correct as at 17 October 2018 08:43 AM<br>E&OE                                                                                                                                   |