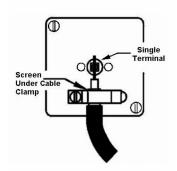

SL

making connections beautifully

Wiring Accessories • Circuit Protection • Smart Lighting Control & Multi-room Audio

## **LSXTVSATPB-SBB**

Linea-Scala CFX Polished Brass Frame/Satin Brass Front 2 gang Non-Isolated TV+Satellite 2in/2out Black

## Item Image



## Wiring



## **Dimensions**



| Primary Range                                                                                                                                   | Linea-Scala CFX                                                                                                                                                                      |                                                                                                                                                                                        |
|-------------------------------------------------------------------------------------------------------------------------------------------------|------------------------------------------------------------------------------------------------------------------