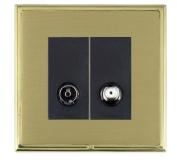

## **LSXTVSATPB-SBB**

Linea-Scala CFX Polished Brass Frame/Satin Brass Front 2 gang Non-Isolated TV+Satellite 2in/2out Black

## Item Image