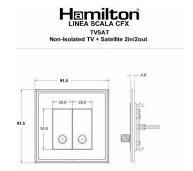

## **Dimensions**

| Primary Range                                                                                                                                   | Linea-Scala CFX                                                                                                                                                                      |                                                                                                                                                                                        |
|-------------------------------------------------------------------------------------------------------------------------------------------------|--------------------------------------------------------------------------------------------------------------------------------------------------------------------------------------|----------------------------------------------------------------------------------------------------------------------------------------------------------------------------------------|
| Insert Type                                                                                                                                     | 2 gang Non-Isolated TV+Satellite 2in/2out                                                                                                                                            |                                                                                                                                                                                        |
| Plate Finish                                                                                                                                    | Linea-Scala CFX Polished Brass Frame/Satin Brass                                                                                                                                     |                                                                                                                                                                                        |
| Insert Colour                                                                                                                                   | Black                                                                                                                                                                                |                                                                                                                                                                                        |
| EAN13 Barcode                                                                                                                                   | 5017504611682                                                                                                                                                                        |                                                                                                                                                                                        |
| Dimensions (Nominal)                                                                                                                            | Single: Height = 91.5mm Width = 91.5mm Depth = 4.0mm                                                                                                                                 |                                                                                                                                                                                        |
| Fixing Hole Centres                                                                                                                             | Box Fixing = 60.3mm Grid Fixing = CFX Clips                                                                                                                                          |                                                                                                                                                                                        |
| Minimum Wall Box Depth                                                                                                                          | 35mm                                                                                                                                                                                 |                                                                                                                                                                                        |
| Switched Poles                                                                                                                                  | N/A                                                                                                                                                                                  |                                                                                                                                                                                        |
| IP Rating                                                                                                                                       | IP2XD                                                                                                                                                                                |                                                                                                                                                                                        |
| Contact Gap Minimum                                                                                                                             | N/A                                                                                                                                                                                  |                                                                                                                                                                                        |
| Earth Terminal Capacity 1                                                                                                                       | 5 x 1mm2                                                                                                                                                                             |                                                                                                                                                                                        |
| Earth Terminal Capacity 2                                                                                                                       | 4 x 1.5mm2                                                                                                                                                                           |                                                                                                                                                                                        |
| Earth Terminal Capacity 3                                                                                                                       | 3 x 2.5mm2                                                                                                                                                                           |                                                                                                                                                                                        |
| Earth Terminal Capacity 4                                                                                                                       | 1 x 4mm2 Multi-strand                                                                                                                                                                |                                                                                                                                                                                        |
| Earth Terminal Capacity 5                                                                                                                       | 1 x 6mm2                                                                                                                                                                             |                                                                                                                                                                                        |
| Product Class 1                                                                                                                                 | Must be earthed (ref BS7671 415.2.1)                                                                                                                                                 |                                                                                                                                                                                        |
| Ambient Operating Temperature                                                                                                                   | -5° to +40°C                                                                                                                                                                         |                                                                                                                                                                                        |
| Recommended Location                                                                                                                            | Internal Use Only                                                                                                                                                                    |                                                                                                                                                                                        |
| Maximum Installation Altitude                                                                                                                   | 2000m                                                                                                                                                                                |                                                                                                                                                                                        |
| Patents and Trademarks                                                                                                                          | Linea is a Registered Trade Mark No 2398665 CFX is a Registered Trade Mark No 2398667 Patent No. GB 2383375B Linea-Perlina CFX SS2 is a UK Registered Design Certificate No. 2066588 |                                                                                                                                                                                        |
| All products listed conform to current British or<br>European standard and the product information is<br>correct at the time of going to press. | All accessories are manufactured under an accredited BS EN ISO 9001 : 2015 Quality Management System.                                                                                | It is the policy of the company to improve products<br>as part of our development programme.  Therefore, we reserve the right to alter designs<br>and dimensions without prior notice. |
| Illustrations and diagrams are reproduced within the limitations of reproduction and printing process and are not binding.                      | Due to manufacturing processes we cannot guarantee an exact colour match and shadings of of certain finishes.                                                                        | Correct as at 17 October 2018 08:43 AM<br>E&OE                                                                                                                                         |