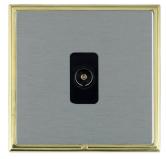

## **LSXTVPB-SSB**

Linea-Scala CFX Polished Brass Frame/Satin Steel Front 1 gang Non-Isolated Television 1in/1out Black

Item Image