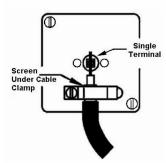

SL

making connections beautifully

Wiring Accessories • Circuit Protection • Smart Lighting Control & Multi-room Audio

## **LSXTVPB-SSB**

Linea-Scala CFX Polished Brass Frame/Satin Steel Front 1 gang Non-Isolated Television 1in/1out Black

Item Image







## **Dimensions**



| Primary Range                                                                                                                                   | Linea-Scala CFX                                                                                                                                                                      |                                                                                                                                                                                  |
|-------------------------------------------------------------------------------------------------------------------------------------------------|------------------------------------------------------------------------------------------------------------------------