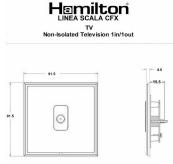

## **Dimensions**

| Primary Range                                                                                                                                   | Linea-Scala CFX                                                                                                                                                                      |                                                                                                                                                                                  |
|-------------------------------------------------------------------------------------------------------------------------------------------------|--------------------------------------------------------------------------------------------------------------------------------------------------------------------------------------|----------------------------------------------------------------------------------------------------------------------------------------------------------------------------------|
| Insert Type                                                                                                                                     | 1 gang Non-Isolated TV 1in/1out                                                                                                                                                      |                                                                                                                                                                                  |
| Plate Finish                                                                                                                                    | Linea-Scala CFX Polished Brass Frame/Satin Steel                                                                                                                                     |                                                                                                                                                                                  |
| Insert Colour                                                                                                                                   | Black                                                                                                                                                                                |                                                                                                                                                                                  |
| EAN13 Barcode                                                                                                                                   | 5017504641603                                                                                                                                                                        |                                                                                                                                                                                  |
| Dimensions (Nominal)                                                                                                                            | Single: Height = 91.5mm Width = 91.5mm Depth = 4.0mm                                                                                                                                 |                                                                                                                                                                                  |
| Fixing Hole Centres                                                                                                                             | Box Fixing = 60.3mm Grid Fixing = CFX Clips                                                                                                                                          |                                                                                                                                                                                  |
| Minimum Wall Box Depth                                                                                                                          | 25mm                                                                                                                                                                                 |                                                                                                                                                                                  |
| Switched Poles                                                                                                                                  | N/A                                                                                                                                                                                  |                                                                                                                                                                                  |
| IP Rating                                                                                                                                       | IP2XD                                                                                                                                                                                |                                                                                                                                                                                  |
| Contact Gap Minimum                                                                                                                             | N/A                                                                                                                                                                                  |                                                                                                                                                                                  |
| Earth Terminal Capacity 1                                                                                                                       | 5 x 1mm2                                                                                                                                                                             |                                                                                                                                                                                  |
| Earth Terminal Capacity 2                                                                                                                       | 4 x 1.5mm2                                                                                                                                                                           |                                                                                                                                                                                  |
| Earth Terminal Capacity 3                                                                                                                       | 3 x 2.5mm2                                                                                                                                                                           |                                                                                                                                                                                  |
| Earth Terminal Capacity 4                                                                                                                       | 1 x 4mm2 Multi-strand                                                                                                                                                                |                                                                                                                                                                                  |
| Earth Terminal Capacity 5                                                                                                                       | 1 x 6mm2                                                                                                                                                                             |                                                                                                                                                                                  |
| Product Class 1                                                                                                                                 | Must be earthed (ref BS7671 415.2.1)                                                                                                                                                 |                                                                                                                                                                                  |
| Ambient Operating Temperature                                                                                                                   | -5° to +40°C                                                                                                                                                                         |                                                                                                                                                                                  |
| Recommended Location                                                                                                                            | Internal Use Only                                                                                                                                                                    |                                                                                                                                                                                  |
| Maximum Installation Altitude                                                                                                                   | 2000m                                                                                                                                                                                |                                                                                                                                                                                  |
| Patents and Trademarks                                                                                                                          | Linea is a Registered Trade Mark No 2398665 CFX is a Registered Trade Mark No 2398667 Patent No. GB 2383375B Linea-Perlina CFX SS2 is a UK Registered Design Certificate No. 2066588 |                                                                                                                                                                                  |
| All products listed conform to current British or<br>European standard and the product information is<br>correct at the time of going to press. | All accessories are manufactured under an accredited BS EN ISO 9001 : 2015 Quality Management System.                                                                                | It is the policy of the company to improve products as part of our development programme.  Therefore, we reserve the right to alter designs and dimensions without prior notice. |
| Illustrations and diagrams are reproduced within the limitations of reproduction and printing process and are not hinding                       | Due to manufacturing processes we cannot guarantee an exact colour match and shadings of of certain finishes                                                                         | Correct as at 17 October 2018 08:43 AM<br>E&OE                                                                                                                                   |