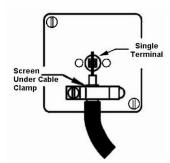

## **Dimensions**

| Primary Range                                                                                                                                   | Linea-Scala CFX                                                                                                                                                                                                                                                                                                                                                                                                                                                                                                                                                                                                                                                                                                                                                                                                                                                                                                                                                                                                                                                                                                                                                                                                                                                                                                                                                                                                                                                                                                                                                                                                                                                                                                                                                                                                                                                                                                                                                                                                                                                                                                                |                                                                                                                                                                                  |
|-------------------------------------------------------------------------------------------------------------------------------------------------|--------------------------------------------------------------------------------------------------------------------------------------------------------------------------------------------------------------------------------------------------------------------------------------------------------------------------------------------------------------------------------------------------------------------------------------------------------------------------------------------------------------------------------------------------------------------------------------------------------------------------------------------------------------------------------------------------------------------------------------------------------------------------------------------------------------------------------------------------------------------------------------------------------------------------------------------------------------------------------------------------------------------------------------------------------------------------------------------------------------------------------------------------------------------------------------------------------------------------------------------------------------------------------------------------------------------------------------------------------------------------------------------------------------------------------------------------------------------------------------------------------------------------------------------------------------------------------------------------------------------------------------------------------------------------------------------------------------------------------------------------------------------------------------------------------------------------------------------------------------------------------------------------------------------------------------------------------------------------------------------------------------------------------------------------------------------------------------------------------------------------------|----------------------------------------------------------------------------------------------------------------------------------------------------------------------------------|
| Insert Type                                                                                                                                     | 1 gang Non-Isolated TV 1in/1out                                                                                                                                                                                                                                                                                                                                                                                                                                                                                                                                                                                                                                                                                                                                                                                                                                                                                                                                                                                                                                                                                                                                                                                                                                                                                                                                                                                                                                                                                                                                                                                                                                                                                                                                                                                                                                                                                                                                                                                                                                                                                                |                                                                                                                                                                                  |
| Plate Finish                                                                                                                                    | Linea-Scala CFX Polished Brass Frame/Satin Brass                                                                                                                                                                                                                                                                                                                                                                                                                                                                                                                                                                                                                                                                                                                                                                                                                                                                                                                                                                                                                                                                                                                                                                                                                                                                                                                                                                                                                                                                                                                                                                                                                                                                                                                                                                                                                                                                                                                                                                                                                                                                               |                                                                                                                                                                                  |
| Insert Colour                                                                                                                                   | White                                                                                                                                                                                                                                                                                                                                                                                                                                                                                                                                                                                                                                                                                                                                                                                                                                                                                                                                                                                                                                                                                                                                                                                                                                                                                                                                                                                                                                                                                                                                                                                                                                                                                                                                                                                                                                                                                                                                                                                                                                                                                                                          |                                                                                                                                                                                  |
| EAN13 Barcode                                                                                                                                   | 5017504610609                                                                                                                                                                                                                                                                                                                                                                                                                                                                                                                                                                                                                                                                                                                                                                                                                                                                                                                                                                                                                                                                                                                                                                                                                                                                                                                                                                                                                                                                                                                                                                                                                                                                                                                                                                                                                                                                                                                                                                                                                                                                                                                  |                                                                                                                                                                                  |
| Dimensions (Nominal)                                                                                                                            | Single: Height = 91.5mm Width = 91.5mm Depth = 4.0mm                                                                                                                                                                                                                                                                                                                                                                                                                                                                                                                                                                                                                                                                                                                                                                                                                                                                                                                                                                                                                                                                                                                                                                                                                                                                                                                                                                                                                                                                                                                                                                                                                                                                                                                                                                                                                                                                                                                                                                                                                                                                           |                                                                                                                                                                                  |
| Fixing Hole Centres                                                                                                                             | Box Fixing = 60.3mm Grid Fixing = CFX Clips                                                                                                                                                                                                                                                                                                                                                                                                                                                                                                                                                                                                                                                                                                                                                                                                                                                                                                                                                                                                                                                                                                                                                                                                                                                                                                                                                                                                                                                                                                                                                                                                                                                                                                                                                                                                                                                                                                                                                                                                                                                                                    |                                                                                                                                                                                  |
| Minimum Wall Box Depth                                                                                                                          | 25mm                                                                                                                                                                                                                                                                                                                                                                                                                                                                                                                                                                                                                                                                                                                                                                                                                                                                                                                                                                                                                                                                                                                                                                                                                                                                                                                                                                                                                                                                                                                                                                                                                                                                                                                                                                                                                                                                                                                                                                                                                                                                                                                           |                                                                                                                                                                                  |
| Switched Poles                                                                                                                                  | N/A                                                                                                                                                                                                                                                                                                                                                                                                                                                                                                                                                                                                                                                                                                                                                                                                                                                                                                                                                                                                                                                                                                                                                                                                                                                                                                                                                                                                                                                                                                                                                                                                                                                                                                                                                                                                                                                                                                                                                                                                                                                                                                                            |                                                                                                                                                                                  |
| IP Rating                                                                                                                                       | IP2XD                                                                                                                                                                                                                                                                                                                                                                                                                                                                                                                                                                                                                                                                                                                                                                                                                                                                                                                                                                                                                                                                                                                                                                                                                                                                                                                                                                                                                                                                                                                                                                                                                                                                                                                                                                                                                                                                                                                                                                                                                                                                                                                          |                                                                                                                                                                                  |
| Contact Gap Minimum                                                                                                                             | N/A                                                                                                                                                                                                                                                                                                                                                                                                                                                                                                                                                                                                                                                                                                                                                                                                                                                                                                                                                                                                                                                                                                                                                                                                                                                                                                                                                                                                                                                                                                                                                                                                                                                                                                                                                                                                                                                                                                                                                                                                                                                                                                                            |                                                                                                                                                                                  |
| Earth Terminal Capacity 1                                                                                                                       | 5 x 1mm2                                                                                                                                                                                                                                                                                                                                                                                                                                                                                                                                                                                                                                                                                                                                                                                                                                                                                                                                                                                                                                                                                                                                                                                                                                                                                                                                                                                                                                                                                                                                                                                                                                                                                                                                                                                                                                                                                                                                                                                                                                                                                                                       |                                                                                                                                                                                  |
| Earth Terminal Capacity 2                                                                                                                       | 4 x 1.5mm2                                                                                                                                                                                                                                                                                                                                                                                                                                                                                                                                                                                                                                                                                                                                                                                                                                                                                                                                                                                                                                                                                                                                                                                                                                                                                                                                                                                                                                                                                                                                                                                                                                                                                                                                                                                                                                                                                                                                                                                                                                                                                                                     |                                                                                                                                                                                  |
| Earth Terminal Capacity 3                                                                                                                       | 3 x 2.5mm2                                                                                                                                                                                                                                                                                                                                                                                                                                                                                                                                                                                                                                                                                                                                                                                                                                                                                                                                                                                                                                                                                                                                                                                                                                                                                                                                                                                                                                                                                                                                                                                                                                                                                                                                                                                                                                                                                                                                                                                                                                                                                                                     |                                                                                                                                                                                  |
| Earth Terminal Capacity 4                                                                                                                       | 1 x 4mm2 Multi-strand                                                                                                                                                                                                                                                                                                                                                                                                                                                                                                                                                                                                                                                                                                                                                                                                                                                                                                                                                                                                                                                                                                                                                                                                                                                                                                                                                                                                                                                                                                                                                                                                                                                                                                                                                                                                                                                                                                                                                                                                                                                                                                          |                                                                                                                                                                                  |
| Earth Terminal Capacity 5                                                                                                                       | 1 x 6mm2                                                                                                                                                                                                                                                                                                                                                                                                                                                                                                                                                                                                                                                                                                                                                                                                                                                                                                                                                                                                                                                                                                                                                                                                                                                                                                                                                                                                                                                                                                                                                                                                                                                                                                                                                                                                                                                                                                                                                                                                                                                                                                                       |                                                                                                                                                                                  |
| Product Class 1                                                                                                                                 | Must be earthed (ref BS7671 415.2.1)                                                                                                                                                                                                                                                                                                                                                                                                                                                                                                                                                                                                                                                                                                                                                                                                                                                                                                                                                                                                                                                                                                                                                                                                                                                                                                                                                                                                                                                                                                                                                                                                                                                                                                                                                                                                                                                                                                                                                                                                                                                                                           |                                                                                                                                                                                  |
| Ambient Operating Temperature                                                                                                                   | -5° to +40°C                                                                                                                                                                                                                                                                                                                                                                                                                                                                                                                                                                                                                                                                                                                                                                                                                                                                                                                                                                                                                                                                                                                                                                                                                                                                                                                                                                                                                                                                                                                                                                                                                                                                                                                                                                                                                                                                                                                                                                                                                                                                                                                   |                                                                                                                                                                                  |
| Recommended Location                                                                                                                            | Internal Use Only                                                                                                                                                                                                                                                                                                                                                                                                                                                                                                                                                                                                                                                                                                                                                                                                                                                                                                                                                                                                                                                                                                                                                                                                                                                                                                                                                                                                                                                                                                                                                                                                                                                                                                                                                                                                                                                                                                                                                                                                                                                                                                              |                                                                                                                                                                                  |
| Maximum Installation Altitude                                                                                                                   | 2000m                                                                                                                                                                                                                                                                                                                                                                                                                                                                                                                                                                                                                                                                                                                                                                                                                                                                                                                                                                                                                                                                                                                                                                                                                                                                                                                                                                                                                                                                                                                                                                                                                                                                                                                                                                                                                                                                                                                                                                                                                                                                                                                          |                                                                                                                                                                                  |
| Patents and Trademarks                                                                                                                          | Linea is a Registered Trade Mark No 2398665 CFX is a Registered Trade Mark No 2398667 Patent No. GB 2383375B Linea-Perlina CFX SS2 is a UK Registered Design Certificate No. 2066588                                                                                                                                                                                                                                                                                                                                                                                                                                                                                                                                                                                                                                                                                                                                                                                                                                                                                                                                                                                                                                                                                                                                                                                                                                                                                                                                                                                                                                                                                                                                                                                                                                                                                                                                                                                                                                                                                                                                           |                                                                                                                                                                                  |
| All products listed conform to current British or<br>European standard and the product information is<br>correct at the time of going to press. | All accessories are manufactured under an accredited BS EN ISO 9001 : 2015 Quality Management System.                                                                                                                                                                                                                                                                                                                                                                                                                                                                                                                                                                                                                                                                                                                                                                                                                                                                                                                                                                                                                                                                                                                                                                                                                                                                                                                                                                                                                                                                                                                                                                                                                                                                                                                                                                                                                                                                                                                                                                                                                          | It is the policy of the company to improve products as part of our development programme.  Therefore, we reserve the right to alter designs and dimensions without prior notice. |
| Illustrations and diagrams are reproduced within the limitations of reproduction and printing                                                   | Due to manufacturing processes we cannot guarantee an exact colour match and shadings of official factors from the control fr | Correct as at 17 October 2018 08:43 AM<br>E&OE                                                                                                                                   |