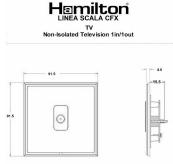

## **Dimensions**

| Primary Range                                                                                                                                   | Linea-Scala CFX                                                                                                                                                                                                                                                                                                                                                                                                                                                                                                                                                                                                                                                                                                                                                                                                                                                                                                                                                                                                                                                                                                                                                                                                                                                                                                                                                                                                                                                                                                                                                                                                                                                                                                                                                                                                                                                                                                                                                                                                                                                                                                                |                                                                                                                                                                                  |
|-------------------------------------------------------------------------------------------------------------------------------------------------|--------------------------------------------------------------------------------------------------------------------------------------------------------------------------------------------------------------------------------------------------------------------------------------------------------------------------------------------------------------------------------------------------------------------------------------------------------------------------------------------------------------------------------------------------------------------------------------------------------------------------------------------------------------------------------------------------------------------------------------------------------------------------------------------------------------------------------------------------------------------------------------------------------------------------------------------------------------------------------------------------------------------------------------------------------------------------------------------------------------------------------------------------------------------------------------------------------------------------------------------------------------------------------------------------------------------------------------------------------------------------------------------------------------------------------------------------------------------------------------------------------------------------------------------------------------------------------------------------------------------------------------------------------------------------------------------------------------------------------------------------------------------------------------------------------------------------------------------------------------------------------------------------------------------------------------------------------------------------------------------------------------------------------------------------------------------------------------------------------------------------------|----------------------------------------------------------------------------------------------------------------------------------------------------------------------------------|
| Insert Type                                                                                                                                     | 1 gang Non-Isolated TV 1in/1out                                                                                                                                                                                                                                                                                                                                                                                                                                                                                                                                                                                                                                                                                                                                                                                                                                                                                                                                                                                                                                                                                                                                                                                                                                                                                                                                                                                                                                                                                                                                                                                                                                                                                                                                                                                                                                                                                                                                                                                                                                                                                                |                                                                                                                                                                                  |
| Plate Finish                                                                                                                                    | Linea-Scala CFX Polished Brass Frame/Satin Brass                                                                                                                                                                                                                                                                                                                                                                                                                                                                                                                                                                                                                                                                                                                                                                                                                                                                                                                                                                                                                                                                                                                                                                                                                                                                                                                                                                                                                                                                                                                                                                                                                                                                                                                                                                                                                                                                                                                                                                                                                                                                               |                                                                                                                                                                                  |
| Insert Colour                                                                                                                                   | White                                                                                                                                                                                                                                                                                                                                                                                                                                                                                                                                                                                                                                                                                                                                                                                                                                                                                                                                                                                                                                                                                                                                                                                                                                                                                                                                                                                                                                                                                                                                                                                                                                                                                                                                                                                                                                                                                                                                                                                                                                                                                                                          |                                                                                                                                                                                  |
| EAN13 Barcode                                                                                                                                   | 5017504610609                                                                                                                                                                                                                                                                                                                                                                                                                                                                                                                                                                                                                                                                                                                                                                                                                                                                                                                                                                                                                                                                                                                                                                                                                                                                                                                                                                                                                                                                                                                                                                                                                                                                                                                                                                                                                                                                                                                                                                                                                                                                                                                  |                                                                                                                                                                                  |
| Dimensions (Nominal)                                                                                                                            | Single: Height = 91.5mm Width = 91.5mm Depth = 4.0mm                                                                                                                                                                                                                                                                                                                                                                                                                                                                                                                                                                                                                                                                                                                                                                                                                                                                                                                                                                                                                                                                                                                                                                                                                                                                                                                                                                                                                                                                                                                                                                                                                                                                                                                                                                                                                                                                                                                                                                                                                                                                           |                                                                                                                                                                                  |
| Fixing Hole Centres                                                                                                                             | Box Fixing = 60.3mm Grid Fixing = CFX Clips                                                                                                                                                                                                                                                                                                                                                                                                                                                                                                                                                                                                                                                                                                                                                                                                                                                                                                                                                                                                                                                                                                                                                                                                                                                                                                                                                                                                                                                                                                                                                                                                                                                                                                                                                                                                                                                                                                                                                                                                                                                                                    |                                                                                                                                                                                  |
| Minimum Wall Box Depth                                                                                                                          | 25mm                                                                                                                                                                                                                                                                                                                                                                                                                                                                                                                                                                                                                                                                                                                                                                                                                                                                                                                                                                                                                                                                                                                                                                                                                                                                                                                                                                                                                                                                                                                                                                                                                                                                                                                                                                                                                                                                                                                                                                                                                                                                                                                           |                                                                                                                                                                                  |
| Switched Poles                                                                                                                                  | N/A                                                                                                                                                                                                                                                                                                                                                                                                                                                                                                                                                                                                                                                                                                                                                                                                                                                                                                                                                                                                                                                                                                                                                                                                                                                                                                                                                                                                                                                                                                                                                                                                                                                                                                                                                                                                                                                                                                                                                                                                                                                                                                                            |                                                                                                                                                                                  |
| IP Rating                                                                                                                                       | IP2XD                                                                                                                                                                                                                                                                                                                                                                                                                                                                                                                                                                                                                                                                                                                                                                                                                                                                                                                                                                                                                                                                                                                                                                                                                                                                                                                                                                                                                                                                                                                                                                                                                                                                                                                                                                                                                                                                                                                                                                                                                                                                                                                          |                                                                                                                                                                                  |
| Contact Gap Minimum                                                                                                                             | N/A                                                                                                                                                                                                                                                                                                                                                                                                                                                                                                                                                                                                                                                                                                                                                                                                                                                                                                                                                                                                                                                                                                                                                                                                                                                                                                                                                                                                                                                                                                                                                                                                                                                                                                                                                                                                                                                                                                                                                                                                                                                                                                                            |                                                                                                                                                                                  |
| Earth Terminal Capacity 1                                                                                                                       | 5 x 1mm2                                                                                                                                                                                                                                                                                                                                                                                                                                                                                                                                                                                                                                                                                                                                                                                                                                                                                                                                                                                                                                                                                                                                                                                                                                                                                                                                                                                                                                                                                                                                                                                                                                                                                                                                                                                                                                                                                                                                                                                                                                                                                                                       |                                                                                                                                                                                  |
| Earth Terminal Capacity 2                                                                                                                       | 4 x 1.5mm2                                                                                                                                                                                                                                                                                                                                                                                                                                                                                                                                                                                                                                                                                                                                                                                                                                                                                                                                                                                                                                                                                                                                                                                                                                                                                                                                                                                                                                                                                                                                                                                                                                                                                                                                                                                                                                                                                                                                                                                                                                                                                                                     |                                                                                                                                                                                  |
| Earth Terminal Capacity 3                                                                                                                       | 3 x 2.5mm2                                                                                                                                                                                                                                                                                                                                                                                                                                                                                                                                                                                                                                                                                                                                                                                                                                                                                                                                                                                                                                                                                                                                                                                                                                                                                                                                                                                                                                                                                                                                                                                                                                                                                                                                                                                                                                                                                                                                                                                                                                                                                                                     |                                                                                                                                                                                  |
| Earth Terminal Capacity 4                                                                                                                       | 1 x 4mm2 Multi-strand                                                                                                                                                                                                                                                                                                                                                                                                                                                                                                                                                                                                                                                                                                                                                                                                                                                                                                                                                                                                                                                                                                                                                                                                                                                                                                                                                                                                                                                                                                                                                                                                                                                                                                                                                                                                                                                                                                                                                                                                                                                                                                          |                                                                                                                                                                                  |
| Earth Terminal Capacity 5                                                                                                                       | 1 x 6mm2                                                                                                                                                                                                                                                                                                                                                                                                                                                                                                                                                                                                                                                                                                                                                                                                                                                                                                                                                                                                                                                                                                                                                                                                                                                                                                                                                                                                                                                                                                                                                                                                                                                                                                                                                                                                                                                                                                                                                                                                                                                                                                                       |                                                                                                                                                                                  |
| Product Class 1                                                                                                                                 | Must be earthed (ref BS7671 415.2.1)                                                                                                                                                                                                                                                                                                                                                                                                                                                                                                                                                                                                                                                                                                                                                                                                                                                                                                                                                                                                                                                                                                                                                                                                                                                                                                                                                                                                                                                                                                                                                                                                                                                                                                                                                                                                                                                                                                                                                                                                                                                                                           |                                                                                                                                                                                  |
| Ambient Operating Temperature                                                                                                                   | -5° to +40°C                                                                                                                                                                                                                                                                                                                                                                                                                                                                                                                                                                                                                                                                                                                                                                                                                                                                                                                                                                                                                                                                                                                                                                                                                                                                                                                                                                                                                                                                                                                                                                                                                                                                                                                                                                                                                                                                                                                                                                                                                                                                                                                   |                                                                                                                                                                                  |
| Recommended Location                                                                                                                            | Internal Use Only                                                                                                                                                                                                                                                                                                                                                                                                                                                                                                                                                                                                                                                                                                                                                                                                                                                                                                                                                                                                                                                                                                                                                                                                                                                                                                                                                                                                                                                                                                                                                                                                                                                                                                                                                                                                                                                                                                                                                                                                                                                                                                              |                                                                                                                                                                                  |
| Maximum Installation Altitude                                                                                                                   | 2000m                                                                                                                                                                                                                                                                                                                                                                                                                                                                                                                                                                                                                                                                                                                                                                                                                                                                                                                                                                                                                                                                                                                                                                                                                                                                                                                                                                                                                                                                                                                                                                                                                                                                                                                                                                                                                                                                                                                                                                                                                                                                                                                          |                                                                                                                                                                                  |
| Patents and Trademarks                                                                                                                          | Linea is a Registered Trade Mark No 2398665 CFX is a Registered Trade Mark No 2398667 Patent No. GB 2383375B Linea-Perlina CFX SS2 is a UK Registered Design Certificate No. 2066588                                                                                                                                                                                                                                                                                                                                                                                                                                                                                                                                                                                                                                                                                                                                                                                                                                                                                                                                                                                                                                                                                                                                                                                                                                                                                                                                                                                                                                                                                                                                                                                                                                                                                                                                                                                                                                                                                                                                           |                                                                                                                                                                                  |
| All products listed conform to current British or<br>European standard and the product information is<br>correct at the time of going to press. | All accessories are manufactured under an accredited BS EN ISO 9001 : 2015 Quality Management System.                                                                                                                                                                                                                                                                                                                                                                                                                                                                                                                                                                                                                                                                                                                                                                                                                                                                                                                                                                                                                                                                                                                                                                                                                                                                                                                                                                                                                                                                                                                                                                                                                                                                                                                                                                                                                                                                                                                                                                                                                          | It is the policy of the company to improve products as part of our development programme.  Therefore, we reserve the right to alter designs and dimensions without prior notice. |
| Illustrations and diagrams are reproduced within the limitations of reproduction and printing                                                   | Due to manufacturing processes we cannot guarantee an exact colour match and shadings of official factors from the control fr | Correct as at 17 October 2018 08:43 AM<br>E&OE                                                                                                                                   |