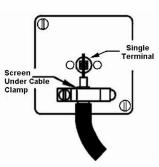

## **LSXTVPB-SBB**

Linea-Scala CFX Polished Brass Frame/Satin Brass Front 1 gang Non-Isolated Television 1in/1out Black

Item Image

| Primary Range                                                                                                                                   | Linea-Scala CFX                                                                                                                                                                      |                                                                                                                                                                                  |
|-------------------------------------------------------------------------------------------------------------------------------------------------|--------------------------------------------------------------------------------------------------------------------------------------------------------------------------------------|----------------------------------------------------------------------------------------------------------------------------------------------------------------------------------|
| Insert Type                                                                                                                                     | 1 gang Non-Isolated TV 1in/1out                                                                                                                                                      |                                                                                                                                                                                  |
| Plate Finish                                                                                                                                    | Linea-Scala CFX Polished Brass Frame/Satin Brass                                                                                                                                     |                                                                                                                                                                                  |
| Insert Colour                                                                                                                                   | Black                                                                                                                                                                                |                                                                                                                                                                                  |
| EAN13 Barcode                                                                                                                                   | 5017504611606                                                                                                                                                                        |                                                                                                                                                                                  |
| Dimensions (Nominal)                                                                                                                            | Single: Height = 91.5mm Width = 91.5mm Depth = 4.0mm                                                                                                                                 |                                                                                                                                                                                  |
| Fixing Hole Centres                                                                                                                             | Box Fixing = 60.3mm Grid Fixing = CFX Clips                                                                                                                                          |                                                                                                                                                                                  |
| Minimum Wall Box Depth                                                                                                                          | 25mm                                                                                                                                                                                 |                                                                                                                                                                                  |
| Switched Poles                                                                                                                                  | N/A                                                                                                                                                                                  |                                                                                                                                                                                  |
| IP Rating                                                                                                                                       | IP2XD                                                                                                                                                                                |                                                                                                                                                                                  |
| Contact Gap Minimum                                                                                                                             | N/A                                                                                                                                                                                  |                                                                                                                                                                                  |
| Earth Terminal Capacity 1                                                                                                                       | 5 x 1mm2                                                                                                                                                                             |                                                                                                                                                                                  |
| Earth Terminal Capacity 2                                                                                                                       | 4 x 1.5mm2                                                                                                                                                                           |                                                                                                                                                                                  |
| Earth Terminal Capacity 3                                                                                                                       | 3 x 2.5mm2                                                                                                                                                                           |                                                                                                                                                                                  |
| Earth Terminal Capacity 4                                                                                                                       | 1 x 4mm2 Multi-strand                                                                                                                                                                |                                                                                                                                                                                  |
| Earth Terminal Capacity 5                                                                                                                       | 1 x 6mm2                                                                                                                                                                             |                                                                                                                                                                                  |
| Product Class 1                                                                                                                                 | Must be earthed (ref BS7671 415.2.1)                                                                                                                                                 |                                                                                                                                                                                  |
| Ambient Operating Temperature                                                                                                                   | -5° to +40°C                                                                                                                                                                         |                                                                                                                                                                                  |
| Recommended Location                                                                                                                            | Internal Use Only                                                                                                                                                                    |                                                                                                                                                                                  |
| Maximum Installation Altitude                                                                                                                   | 2000m                                                                                                                                                                                |                                                                                                                                                                                  |
| Patents and Trademarks                                                                                                                          | Linea is a Registered Trade Mark No 2398665 CFX is a Registered Trade Mark No 2398667 Patent No. GB 2383375B Linea-Perlina CFX SS2 is a UK Registered Design Certificate No. 2066588 |                                                                                                                                                                                  |
| All products listed conform to current British or<br>European standard and the product information is<br>correct at the time of going to press. | All accessories are manufactured under an accredited BS EN ISO 9001 : 2015 Quality Management System.                                                                                | It is the policy of the company to improve products as part of our development programme.  Therefore, we reserve the right to alter designs and dimensions without prior notice. |
| Illustrations and diagrams are reproduced within the limitations of reproduction and printing                                                   | Due to manufacturing processes we cannot guarantee an exact colour match and shadings of of certain finishes                                                                         | Correct as at 17 October 2018 08:43 AM<br>E&OE                                                                                                                                   |