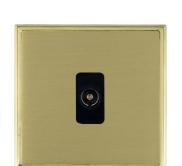

## **LSXTVPB-SBB**

Linea-Scala CFX Polished Brass Frame/Satin Brass Front 1 gang Non-Isolated Television 1in/1out Black

Item Image

| Primary Range                                                                                                                                   | Linea-Scala CFX                                                                                                                                                                      |                                                                                                                                                                                  |
|-------------------------------------------------------------------------------------------------------------------------------------------------|--------------------------------------------------------------------------------------------------------------------------------------------------------------------------------------|----------------------------------------------------------------------------------------------------------------------------------------------------------------------------------|
| Insert Type                                                                                                                                     | 1 gang Non-Isolated TV 1in/1out                                                                                                                                                      |                                                                                                                                                                                  |
| Plate Finish                                                                                                                                    | Linea-Scala CFX Polished Brass Frame/Satin Brass                                                                                                                                     |                                                                                                                                                                                  |
| Insert Colour                                                                                                                                   | Black                                                                                                                                                                                |                                                                                                                                                                                  |
| EAN13 Barcode                                                                                                                                   | 5017504611606                                                                                                                                                                        |                                                                                                                                                                                  |
| Dimensions (Nominal)                                                                                                                            | Single: Height = 91.5mm Width = 91.5mm Depth = 4.0mm                                                                                                                                 |                                                                                                                                                                                  |
| Fixing Hole Centres                                                                                                                             | Box Fixing = 60.3mm Grid Fixing = CFX Clips                                                                                                                                          |                                                                                                                                                                                  |
| Minimum Wall Box Depth                                                                                                                          | 25mm                                                                                                                                                                                 |                                                                                                                                                                                  |
| Switched Poles                                                                                                                                  | N/A                                                                                                                                                                                  |                                                                                                                                                                                  |
| IP Rating                                                                                                                                       | IP2XD                                                                                                                                                                                |                                                                                                                                                                                  |
| Contact Gap Minimum                                                                                                                             | N/A                                                                                                                                                                                  |                                                                                                                                                                                  |
| Earth Terminal Capacity 1                                                                                                                       | 5 x 1mm2                                                                                                                                                                             |                                                                                                                                                                                  |
| Earth Terminal Capacity 2                                                                                                                       | 4 x 1.5mm2                                                                                                                                                                           |                                                                                                                                                                                  |
| Earth Terminal Capacity 3                                                                                                                       | 3 x 2.5mm2                                                                                                                                                                           |                                                                                                                                                                                  |
| Earth Terminal Capacity 4                                                                                                                       | 1 x 4mm2 Multi-strand                                                                                                                                                                |                                                                                                                                                                                  |
| Earth Terminal Capacity 5                                                                                                                       | 1 x 6mm2                                                                                                                                                                             |                                                                                                                                                                                  |
| Product Class 1                                                                                                                                 | Must be earthed (ref BS7671 415.2.1)                                                                                                                                                 |                                                                                                                                                                                  |
| Ambient Operating Temperature                                                                                                                   | -5° to +40°C                                                                                                                                                                         |                                                                                                                                                                                  |
| Recommended Location                                                                                                                            | Internal Use Only                                                                                                                                                                    |                                                                                                                                                                                  |
| Maximum Installation Altitude                                                                                                                   | 2000m                                                                                                                                                                                |                                                                                                                                                                                  |
| Patents and Trademarks                                                                                                                          | Linea is a Registered Trade Mark No 2398665 CFX is a Registered Trade Mark No 2398667 Patent No. GB 2383375B Linea-Perlina CFX SS2 is a UK Registered Design Certificate No. 2066588 |                                                                                                                                                                                  |
| All products listed conform to current British or<br>European standard and the product information is<br>correct at the time of going to press. | All accessories are manufactured under an accredited BS EN ISO 9001 : 2015 Quality Management System.                                                                                | It is the policy of the company to improve products as part of our development programme.  Therefore, we reserve the right to alter designs and dimensions without prior notice. |
| Illustrations and diagrams are reproduced within the limitations of reproduction and printing                                                   | Due to manufacturing processes we cannot guarantee an exact colour match and shadings of of certain finishes                                                                         | Correct as at 17 October 2018 08:43 AM<br>E&OE                                                                                                                                   |