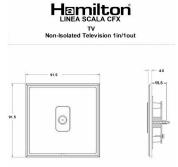

## **LSXTVPB-SBB**

Linea-Scala CFX Polished Brass Frame/Satin Brass Front 1 gang Non-Isolated Television 1in/1out Black

Item Image

| Primary Range                                                                                                                                   | Linea-Scala CFX                                                                                                                                                                      |                                                                                                                                                                                  |
|-------------------------------------------------------------------------------------------------------------------------------------------------|--------------------------------------------------------------------------------------------------------------------------------------------------------------------------------------|----------------------------------------------------------------------------------------------------------------------------------------------------------------------------------|
| Insert Type                                                                                                                                     | 1 gang Non-Isolated TV 1in/1out                                                                                                                                                      |                                                                                                                                                                                  |
| Plate Finish                                                                                                                                    | Linea-Scala CFX Polished Brass Frame/Satin Brass                                                                                                                                     |                                                                                                                                                                                  |
| Insert Colour                                                                                                                                   | Black                                                                                                                                                                                |                                                                                                                                                                                  |
| EAN13 Barcode                                                                                                                                   | 5017504611606                                                                                                                                                                        |                                                                                                                                                                                  |
| Dimensions (Nominal)                                                                                                                            | Single: Height = 91.5mm Width = 91.5mm Depth = 4.0mm                                                                                                                                 |                                                                                                                                                                                  |
| Fixing Hole Centres                                                                                                                             | Box Fixing = 60.3mm Grid Fixing = CFX Clips                                                                                                                                          |                                                                                                                                                                                  |
| Minimum Wall Box Depth                                                                                                                          | 25mm                                                                                                                                                                                 |                                                                                                                                                                                  |
| Switched Poles                                                                                                                                  | N/A                                                                                                                                                                                  |                                                                                                                                                                                  |
| IP Rating                                                                                                                                       | IP2XD                                                                                                                                                                                |                                                                                                                                                                                  |
| Contact Gap Minimum                                                                                                                             | N/A                                                                                                                                                                                  |                                                                                                                                                                                  |
| Earth Terminal Capacity 1                                                                                                                       | 5 x 1mm2                                                                                                                                                                             |                                                                                                                                                                                  |
| Earth Terminal Capacity 2                                                                                                                       | 4 x 1.5mm2                                                                                                                                                                           |                                                                                                                                                                                  |
| Earth Terminal Capacity 3                                                                                                                       | 3 x 2.5mm2                                                                                                                                                                           |                                                                                                                                                                                  |
| Earth Terminal Capacity 4                                                                                                                       | 1 x 4mm2 Multi-strand                                                                                                                                                                |                                                                                                                                                                                  |
| Earth Terminal Capacity 5                                                                                                                       | 1 x 6mm2                                                                                                                                                                             |                                                                                                                                                                                  |
| Product Class 1                                                                                                                                 | Must be earthed (ref BS7671 415.2.1)                                                                                                                                                 |                                                                                                                                                                                  |
| Ambient Operating Temperature                                                                                                                   | -5° to +40°C                                                                                                                                                                         |                                                                                                                                                                                  |
| Recommended Location                                                                                                                            | Internal Use Only                                                                                                                                                                    |                                                                                                                                                                                  |
| Maximum Installation Altitude                                                                                                                   | 2000m                                                                                                                                                                                |                                                                                                                                                                                  |
| Patents and Trademarks                                                                                                                          | Linea is a Registered Trade Mark No 2398665 CFX is a Registered Trade Mark No 2398667 Patent No. GB 2383375B Linea-Perlina CFX SS2 is a UK Registered Design Certificate No. 2066588 |                                                                                                                                                                                  |
| All products listed conform to current British or<br>European standard and the product information is<br>correct at the time of going to press. | All accessories are manufactured under an accredited BS EN ISO 9001 : 2015 Quality Management System.                                                                                | It is the policy of the company to improve products as part of our development programme.  Therefore, we reserve the right to alter designs and dimensions without prior notice. |
| Illustrations and diagrams are reproduced within the limitations of reproduction and printing                                                   | Due to manufacturing processes we cannot guarantee an exact colour match and shadings of of certain finishes                                                                         | Correct as at 17 October 2018 08:43 AM<br>E&OE                                                                                                                                   |