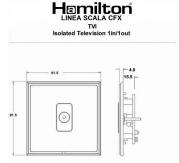

## **LSXTVIBC-BSW**

Linea-Scala CFX Bright Chrome Frame/Bright Steel Front 1 gang Isolated TV 1in/1out White

Item Image

|                                                                                                                                                 | •                                                                                                                                                                                    | <u> </u>                                                                                                                                                                         |
|-------------------------------------------------------------------------------------------------------------------------------------------------|--------------------------------------------------------------------------------------------------------------------------------------------------------------------------------------|----------------------------------------------------------------------------------------------------------------------------------------------------------------------------------|
| Primary Range                                                                                                                                   | Linea-Scala CFX                                                                                                                                                                      |                                                                                                                                                                                  |
| Insert Type                                                                                                                                     | 1 gang Isolated TV 1in/1out                                                                                                                                                          |                                                                                                                                                                                  |
| Plate Finish                                                                                                                                    | Linea-Scala CFX Bright Chrome Frame/Bright Steel                                                                                                                                     |                                                                                                                                                                                  |
| Insert Colour                                                                                                                                   | White                                                                                                                                                                                |                                                                                                                                                                                  |
| EAN13 Barcode                                                                                                                                   | 5017504700621                                                                                                                                                                        |                                                                                                                                                                                  |
| Dimensions (Nominal)                                                                                                                            | Single: Height = 91.5mm Width = 91.5mm Depth = 4.0mm                                                                                                                                 |                                                                                                                                                                                  |
| Fixing Hole Centres                                                                                                                             | Box Fixing = 60.3mm Grid Fixing = CFX Clips                                                                                                                                          |                                                                                                                                                                                  |
| Minimum Wall Box Depth                                                                                                                          | 25mm                                                                                                                                                                                 |                                                                                                                                                                                  |
| Switched Poles                                                                                                                                  | N/A                                                                                                                                                                                  |                                                                                                                                                                                  |
| IP Rating                                                                                                                                       | IP2XD                                                                                                                                                                                |                                                                                                                                                                                  |
| Contact Gap Minimum                                                                                                                             | N/A                                                                                                                                                                                  |                                                                                                                                                                                  |
| Earth Terminal Capacity 1                                                                                                                       | 5 x 1mm2                                                                                                                                                                             |                                                                                                                                                                                  |
| Earth Terminal Capacity 2                                                                                                                       | 4 x 1.5mm2                                                                                                                                                                           |                                                                                                                                                                                  |
| Earth Terminal Capacity 3                                                                                                                       | 3 x 2.5mm2                                                                                                                                                                           |                                                                                                                                                                                  |
| Earth Terminal Capacity 4                                                                                                                       | 1 x 4mm2 Multi-strand                                                                                                                                                                |                                                                                                                                                                                  |
| Earth Terminal Capacity 5                                                                                                                       | 1 x 6mm2                                                                                                                                                                             |                                                                                                                                                                                  |
| Product Class 1                                                                                                                                 | Must be earthed (ref BS7671 415.2.1)                                                                                                                                                 |                                                                                                                                                                                  |
| Ambient Operating Temperature                                                                                                                   | -5° to +40°C                                                                                                                                                                         |                                                                                                                                                                                  |
| Recommended Location                                                                                                                            | Internal Use Only                                                                                                                                                                    |                                                                                                                                                                                  |
| Maximum Installation Altitude                                                                                                                   | 2000m                                                                                                                                                                                |                                                                                                                                                                                  |
| Patents and Trademarks                                                                                                                          | Linea is a Registered Trade Mark No 2398665 CFX is a Registered Trade Mark No 2398667 Patent No. GB 2383375B Linea-Perlina CFX SS2 is a UK Registered Design Certificate No. 2066588 |                                                                                                                                                                                  |
| All products listed conform to current British or<br>European standard and the product information is<br>correct at the time of going to press. | All accessories are manufactured under an accredited BS EN ISO 9001 : 2015 Quality Management System.                                                                                | It is the policy of the company to improve products as part of our development programme.  Therefore, we reserve the right to alter designs and dimensions without prior notice. |
| Illustrations and diagrams are reproduced within the limitations of reproduction and printing                                                   | Due to manufacturing processes we cannot guarantee an exact colour match and shadings of                                                                                             | Correct as at 17 October 2018 08:43 AM<br>E&OE                                                                                                                                   |