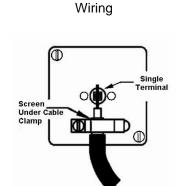

## **LSXTVIBC-BSW**

Linea-Scala CFX Bright Chrome Frame/Bright Steel Front 1 gang Isolated TV 1in/1out White

Item Image

|                                                                                                                                                 | •                                                                                                                                                                                    | <u> </u>                                                                                                                                                                         |
|-------------------------------------------------------------------------------------------------------------------------------------------------|--------------------------------------------------------------------------------------------------------------------------------------------------------------------------------------|----------------------------------------------------------------------------------------------------------------------------------------------------------------------------------|
| Primary Range                                                                                                                                   | Linea-Scala CFX                                                                                                                                                                      |                                                                                                                                                                                  |
| Insert Type                                                                                                                                     | 1 gang Isolated TV 1in/1out                                                                                                                                                          |                                                                                                                                                                                  |
| Plate Finish                                                                                                                                    | Linea-Scala CFX Bright Chrome Frame/Bright Steel                                                                                                                                     |                                                                                                                                                                                  |
| Insert Colour                                                                                                                                   | White                                                                                                                                                                                |                                                                                                                                                                                  |
| EAN13 Barcode                                                                                                                                   | 5017504700621                                                                                                                                                                        |                                                                                                                                                                                  |
| Dimensions (Nominal)                                                                                                                            | Single: Height = 91.5mm Width = 91.5mm Depth = 4.0mm                                                                                                                                 |                                                                                                                                                                                  |
| Fixing Hole Centres                                                                                                                             | Box Fixing = 60.3mm Grid Fixing = CFX Clips                                                                                                                                          |                                                                                                                                                                                  |
| Minimum Wall Box Depth                                                                                                                          | 25mm                                                                                                                                                                                 |                                                                                                                                                                                  |
| Switched Poles                                                                                                                                  | N/A                                                                                                                                                                                  |                                                                                                                                                                                  |
| IP Rating                                                                                                                                       | IP2XD                                                                                                                                                                                |                                                                                                                                                                                  |
| Contact Gap Minimum                                                                                                                             | N/A                                                                                                                                                                                  |                                                                                                                                                                                  |
| Earth Terminal Capacity 1                                                                                                                       | 5 x 1mm2                                                                                                                                                                             |                                                                                                                                                                                  |
| Earth Terminal Capacity 2                                                                                                                       | 4 x 1.5mm2                                                                                                                                                                           |                                                                                                                                                                                  |
| Earth Terminal Capacity 3                                                                                                                       | 3 x 2.5mm2                                                                                                                                                                           |                                                                                                                                                                                  |
| Earth Terminal Capacity 4                                                                                                                       | 1 x 4mm2 Multi-strand                                                                                                                                                                |                                                                                                                                                                                  |
| Earth Terminal Capacity 5                                                                                                                       | 1 x 6mm2                                                                                                                                                                             |                                                                                                                                                                                  |
| Product Class 1                                                                                                                                 | Must be earthed (ref BS7671 415.2.1)                                                                                                                                                 |                                                                                                                                                                                  |
| Ambient Operating Temperature                                                                                                                   | -5° to +40°C                                                                                                                                                                         |                                                                                                                                                                                  |
| Recommended Location                                                                                                                            | Internal Use Only                                                                                                                                                                    |                                                                                                                                                                                  |
| Maximum Installation Altitude                                                                                                                   | 2000m                                                                                                                                                                                |                                                                                                                                                                                  |
| Patents and Trademarks                                                                                                                          | Linea is a Registered Trade Mark No 2398665 CFX is a Registered Trade Mark No 2398667 Patent No. GB 2383375B Linea-Perlina CFX SS2 is a UK Registered Design Certificate No. 2066588 |                                                                                                                                                                                  |
| All products listed conform to current British or<br>European standard and the product information is<br>correct at the time of going to press. | All accessories are manufactured under an accredited BS EN ISO 9001 : 2015 Quality Management System.                                                                                | It is the policy of the company to improve products as part of our development programme.  Therefore, we reserve the right to alter designs and dimensions without prior notice. |
| Illustrations and diagrams are reproduced within the limitations of reproduction and printing                                                   | Due to manufacturing processes we cannot guarantee an exact colour match and shadings of                                                                                             | Correct as at 17 October 2018 08:43 AM<br>E&OE                                                                                                                                   |