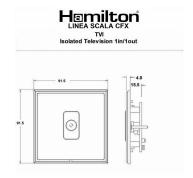

## **LSXTVIAB-ABB**

Linea-Scala CFX Antique Brass Frame/Antique Brass Front 1 gang Isolated TV 1in/1out Black

Item Image

Wiring

**Dimensions** 

| Linea-Scala CFX                                                                                                                                                                      |                                                                                                                                                                                                                                                                                                                                                                                                                                                                                                                                                                                                                                     |
|--------------------------------------------------------------------------------------------------------------------------------------------------------------------------------------|-------------------------------------------------------------------------------------------------------------------------------------------------------------------------------------------------------------------------------------------------------------------------------------------------------------------------------------------------------------------------------------------------------------------------------------------------------------------------------------------------------------------------------------------------------------------------------------------------------------------------------------|
| Linea-Stala CFA                                                                                                                                                                      |                                                                                                                                                                                                                                                                                                                                                                                                                                                                                                                                                                                                                                     |
| 1 gang Isolated TV 1in/1out                                                                                                                                                          |                                                                                                                                                                                                                                                                                                                                                                                                                                                                                                                                                                                                                                     |
| Linea-Scala CFX Antique Brass Frame/Antique Brass                                                                                                                                    |                                                                                                                                                                                                                                                                                                                                                                                                                                                                                                                                                                                                                                     |
| Black                                                                                                                                                                                |                                                                                                                                                                                                                                                                                                                                                                                                                                                                                                                                                                                                                                     |
| 5017504681623                                                                                                                                                                        |                                                                                                                                                                                                                                                                                                                                                                                                                                                                                                                                                                                                                                     |
| Single: Height = 91.5mm Width = 91.5mm Depth = 4.0mm                                                                                                                                 |                                                                                                                                                                                                                                                                                                                                                                                                                                                                                                                                                                                                                                     |
| Box Fixing = 60.3mm Grid Fixing = CFX Clips                                                                                                                                          |                                                                                                                                                                                                                                                                                                                                                                                                                                                                                                                                                                                                                                     |
| 25mm                                                                                                                                                                                 |                                                                                                                                                                                                                                                                                                                                                                                                                                                                                                                                                                                                                                     |
| N/A                                                                                                                                                                                  |                                                                                                                                                                                                                                                                                                                                                                                                                                                                                                                                                                                                                                     |
| IP2XD                                                                                                                                                                                |                                                                                                                                                                                                                                                                                                                                                                                                                                                                                                                                                                                                                                     |
| N/A                                                                                                                                                                                  |                                                                                                                                                                                                                                                                                                                                                                                                                                                                                                                                                                                                                                     |
| 5 x 1mm2                                                                                                                                                                             |                                                                                                                                                                                                                                                                                                                                                                                                                                                                                                                                                                                                                                     |
| 4 x 1.5mm2                                                                                                                                                                           |                                                                                                                                                                                                                                                                                                                                                                                                                                                                                                                                                                                                                                     |
| 3 x 2.5mm2                                                                                                                                                                           |                                                                                                                                                                                                                                                                                                                                                                                                                                                                                                                                                                                                                                     |
| 1 x 4mm2 Multi-strand                                                                                                                                                                |                                                                                                                                                                                                                                                                                                                                                                                                                                                                                                                                                                                                                                     |
| 1 x 6mm2                                                                                                                                                                             |                                                                                                                                                                                                                                                                                                                                                                                                                                                                                                                                                                                                                                     |
| Must be earthed (ref BS7671 415.2.1)                                                                                                                                                 |                                                                                                                                                                                                                                                                                                                                                                                                                                                                                                                                                                                                                                     |
| -5° to +40°C                                                                                                                                                                         |                                                                                                                                                                                                                                                                                                                                                                                                                                                                                                                                                                                                                                     |
| Internal Use Only                                                                                                                                                                    |                                                                                                                                                                                                                                                                                                                                                                                                                                                                                                                                                                                                                                     |
| 2000m                                                                                                                                                                                |                                                                                                                                                                                                                                                                                                                                                                                                                                                                                                                                                                                                                                     |
| Linea is a Registered Trade Mark No 2398665 CFX is a Registered Trade Mark No 2398667 Patent No. GB 2383375B Linea-Perlina CFX SS2 is a UK Registered Design Certificate No. 2066588 |                                                                                                                                                                                                                                                                                                                                                                                                                                                                                                                                                                                                                                     |
| All accessories are manufactured under an accredited BS EN ISO 9001 : 2015 Quality Management System.                                                                                | It is the policy of the company to improve products<br>as part of our development programme.<br>Therefore, we reserve the right to alter designs<br>and dimensions without prior notice.                                                                                                                                                                                                                                                                                                                                                                                                                                            |
| Due to manufacturing processes we cannot guarantee an exact colour match and shadings of of certain finishes.                                                                        | Correct as at 17 October 2018 08:43 AM<br>E&OE                                                                                                                                                                                                                                                                                                                                                                                                                                                                                                                                                                                      |
|                                                                                                                                                                                      | 1 gang Isolated TV 1in/1out Linea-Scala CFX Antique Brass Frame/Antique Brass Black 5017504681623 Single: Height = 91.5mm Width = 91.5mm Depth = 4.0mm Box Fixing = 60.3mm Grid Fixing = CFX Clips 25mm N/A IP2XD N/A 5 x 1mm2 4 x 1.5mm2 3 x 2.5mm2 1 x 4mm2 Multi-strand 1 x 6mm2 Must be earthed (ref BS7671 415.2.1) -5° to +40°C Internal Use Only 2000m Linea is a Registered Trade Mark No 2398665 CFX is a Registered Trade Mark No 2398667 Patent No. GB Linea-Perlina CFX SS2 is a UK Registered Design Certificate All accessories are manufactured under an accredited BS EN ISO 9001 : 2015 Quality Management System. |