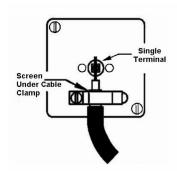

## **LSXTVIAB-ABB**

Linea-Scala CFX Antique Brass Frame/Antique Brass Front 1 gang Isolated TV 1in/1out Black

Item Image

Wiring

**Dimensions** 

| Linea-Scala CFX                                                                                                                                                                      |                                                                                                                                                                                                                                                                                                                                                                                                                                                                                                                                                                                                                                     |
|--------------------------------------------------------------------------------------------------------------------------------------------------------------------------------------|-------------------------------------------------------------------------------------------------------------------------------------------------------------------------------------------------------------------------------------------------------------------------------------------------------------------------------------------------------------------------------------------------------------------------------------------------------------------------------------------------------------------------------------------------------------------------------------------------------------------------------------|
| Linea-Stala CFA                                                                                                                                                                      |                                                                                                                                                                                                                                                                                                                                                                                                                                                                                                                                                                                                                                     |
| 1 gang Isolated TV 1in/1out                                                                                                                                                          |                                                                                                                                                                                                                                                                                                                                                                                                                                                                                                                                                                                                                                     |
| Linea-Scala CFX Antique Brass Frame/Antique Brass                                                                                                                                    |                                                                                                                                                                                                                                                                                                                                                                                                                                                                                                                                                                                                                                     |
| Black                                                                                                                                                                                |                                                                                                                                                                                                                                                                                                                                                                                                                                                                                                                                                                                                                                     |
| 5017504681623                                                                                                                                                                        |                                                                                                                                                                                                                                                                                                                                                                                                                                                                                                                                                                                                                                     |
| Single: Height = 91.5mm Width = 91.5mm Depth = 4.0mm                                                                                                                                 |                                                                                                                                                                                                                                                                                                                                                                                                                                                                                                                                                                                                                                     |
| Box Fixing = 60.3mm Grid Fixing = CFX Clips                                                                                                                                          |                                                                                                                                                                                                                                                                                                                                                                                                                                                                                                                                                                                                                                     |
| 25mm                                                                                                                                                                                 |                                                                                                                                                                                                                                                                                                                                                                                                                                                                                                                                                                                                                                     |
| N/A                                                                                                                                                                                  |                                                                                                                                                                                                                                                                                                                                                                                                                                                                                                                                                                                                                                     |
| IP2XD                                                                                                                                                                                |                                                                                                                                                                                                                                                                                                                                                                                                                                                                                                                                                                                                                                     |
| N/A                                                                                                                                                                                  |                                                                                                                                                                                                                                                                                                                                                                                                                                                                                                                                                                                                                                     |
| 5 x 1mm2                                                                                                                                                                             |                                                                                                                                                                                                                                                                                                                                                                                                                                                                                                                                                                                                                                     |
| 4 x 1.5mm2                                                                                                                                                                           |                                                                                                                                                                                                                                                                                                                                                                                                                                                                                                                                                                                                                                     |
| 3 x 2.5mm2                                                                                                                                                                           |                                                                                                                                                                                                                                                                                                                                                                                                                                                                                                                                                                                                                                     |
| 1 x 4mm2 Multi-strand                                                                                                                                                                |                                                                                                                                                                                                                                                                                                                                                                                                                                                                                                                                                                                                                                     |
| 1 x 6mm2                                                                                                                                                                             |                                                                                                                                                                                                                                                                                                                                                                                                                                                                                                                                                                                                                                     |
| Must be earthed (ref BS7671 415.2.1)                                                                                                                                                 |                                                                                                                                                                                                                                                                                                                                                                                                                                                                                                                                                                                                                                     |
| -5° to +40°C                                                                                                                                                                         |                                                                                                                                                                                                                                                                                                                                                                                                                                                                                                                                                                                                                                     |
| Internal Use Only                                                                                                                                                                    |                                                                                                                                                                                                                                                                                                                                                                                                                                                                                                                                                                                                                                     |
| 2000m                                                                                                                                                                                |                                                                                                                                                                                                                                                                                                                                                                                                                                                                                                                                                                                                                                     |
| Linea is a Registered Trade Mark No 2398665 CFX is a Registered Trade Mark No 2398667 Patent No. GB 2383375B Linea-Perlina CFX SS2 is a UK Registered Design Certificate No. 2066588 |                                                                                                                                                                                                                                                                                                                                                                                                                                                                                                                                                                                                                                     |
| All accessories are manufactured under an accredited BS EN ISO 9001 : 2015 Quality Management System.                                                                                | It is the policy of the company to improve products<br>as part of our development programme.<br>Therefore, we reserve the right to alter designs<br>and dimensions without prior notice.                                                                                                                                                                                                                                                                                                                                                                                                                                            |
| Due to manufacturing processes we cannot guarantee an exact colour match and shadings of of certain finishes.                                                                        | Correct as at 17 October 2018 08:43 AM<br>E&OE                                                                                                                                                                                                                                                                                                                                                                                                                                                                                                                                                                                      |
|                                                                                                                                                                                      | 1 gang Isolated TV 1in/1out Linea-Scala CFX Antique Brass Frame/Antique Brass Black 5017504681623 Single: Height = 91.5mm Width = 91.5mm Depth = 4.0mm Box Fixing = 60.3mm Grid Fixing = CFX Clips 25mm N/A IP2XD N/A 5 x 1mm2 4 x 1.5mm2 3 x 2.5mm2 1 x 4mm2 Multi-strand 1 x 6mm2 Must be earthed (ref BS7671 415.2.1) -5° to +40°C Internal Use Only 2000m Linea is a Registered Trade Mark No 2398665 CFX is a Registered Trade Mark No 2398667 Patent No. GB Linea-Perlina CFX SS2 is a UK Registered Design Certificate All accessories are manufactured under an accredited BS EN ISO 9001 : 2015 Quality Management System. |