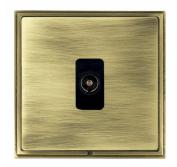

## **LSXTVIAB-ABB**

Linea-Scala CFX Antique Brass Frame/Antique Brass Front 1 gang Isolated TV 1in/1out Black

Item Image

Wiring

**Dimensions** 

| Linea-Scala CFX                                                                                                                                                                      |                                                                                                                                                                                                                                                                                                                                                                                                                                                                                                                                                                                                                                     |
|--------------------------------------------------------------------------------------------------------------------------------------------------------------------------------------|-------------------------------------------------------------------------------------------------------------------------------------------------------------------------------------------------------------------------------------------------------------------------------------------------------------------------------------------------------------------------------------------------------------------------------------------------------------------------------------------------------------------------------------------------------------------------------------------------------------------------------------|
| Linea-Stala CFA                                                                                                                                                                      |                                                                                                                                                                                                                                                                                                                                                                                                                                                                                                                                                                                                                                     |
| 1 gang Isolated TV 1in/1out                                                                                                                                                          |                                                                                                                                                                                                                                                                                                                                                                                                                                                                                                                                                                                                                                     |
| Linea-Scala CFX Antique Brass Frame/Antique Brass                                                                                                                                    |                                                                                                                                                                                                                                                                                                                                                                                                                                                                                                                                                                                                                                     |
| Black                                                                                                                                                                                |                                                                                                                                                                                                                                                                                                                                                                                                                                                                                                                                                                                                                                     |
| 5017504681623                                                                                                                                                                        |                                                                                                                                                                                                                                                                                                                                                                                                                                                                                                                                                                                                                                     |
| Single: Height = 91.5mm Width = 91.5mm Depth = 4.0mm                                                                                                                                 |                                                                                                                                                                                                                                                                                                                                                                                                                                                                                                                                                                                                                                     |
| Box Fixing = 60.3mm Grid Fixing = CFX Clips                                                                                                                                          |                                                                                                                                                                                                                                                                                                                                                                                                                                                                                                                                                                                                                                     |
| 25mm                                                                                                                                                                                 |                                                                                                                                                                                                                                                                                                                                                                                                                                                                                                                                                                                                                                     |
| N/A                                                                                                                                                                                  |                                                                                                                                                                                                                                                                                                                                                                                                                                                                                                                                                                                                                                     |
| IP2XD                                                                                                                                                                                |                                                                                                                                                                                                                                                                                                                                                                                                                                                                                                                                                                                                                                     |
| N/A                                                                                                                                                                                  |                                                                                                                                                                                                                                                                                                                                                                                                                                                                                                                                                                                                                                     |
| 5 x 1mm2                                                                                                                                                                             |                                                                                                                                                                                                                                                                                                                                                                                                                                                                                                                                                                                                                                     |
| 4 x 1.5mm2                                                                                                                                                                           |                                                                                                                                                                                                                                                                                                                                                                                                                                                                                                                                                                                                                                     |
| 3 x 2.5mm2                                                                                                                                                                           |                                                                                                                                                                                                                                                                                                                                                                                                                                                                                                                                                                                                                                     |
| 1 x 4mm2 Multi-strand                                                                                                                                                                |                                                                                                                                                                                                                                                                                                                                                                                                                                                                                                                                                                                                                                     |
| 1 x 6mm2                                                                                                                                                                             |                                                                                                                                                                                                                                                                                                                                                                                                                                                                                                                                                                                                                                     |
| Must be earthed (ref BS7671 415.2.1)                                                                                                                                                 |                                                                                                                                                                                                                                                                                                                                                                                                                                                                                                                                                                                                                                     |
| -5° to +40°C                                                                                                                                                                         |                                                                                                                                                                                                                                                                                                                                                                                                                                                                                                                                                                                                                                     |
| Internal Use Only                                                                                                                                                                    |                                                                                                                                                                                                                                                                                                                                                                                                                                                                                                                                                                                                                                     |
| 2000m                                                                                                                                                                                |                                                                                                                                                                                                                                                                                                                                                                                                                                                                                                                                                                                                                                     |
| Linea is a Registered Trade Mark No 2398665 CFX is a Registered Trade Mark No 2398667 Patent No. GB 2383375B Linea-Perlina CFX SS2 is a UK Registered Design Certificate No. 2066588 |                                                                                                                                                                                                                                                                                                                                                                                                                                                                                                                                                                                                                                     |
| All accessories are manufactured under an accredited BS EN ISO 9001 : 2015 Quality Management System.                                                                                | It is the policy of the company to improve products<br>as part of our development programme.<br>Therefore, we reserve the right to alter designs<br>and dimensions without prior notice.                                                                                                                                                                                                                                                                                                                                                                                                                                            |
| Due to manufacturing processes we cannot guarantee an exact colour match and shadings of of certain finishes.                                                                        | Correct as at 17 October 2018 08:43 AM<br>E&OE                                                                                                                                                                                                                                                                                                                                                                                                                                                                                                                                                                                      |
|                                                                                                                                                                                      | 1 gang Isolated TV 1in/1out Linea-Scala CFX Antique Brass Frame/Antique Brass Black 5017504681623 Single: Height = 91.5mm Width = 91.5mm Depth = 4.0mm Box Fixing = 60.3mm Grid Fixing = CFX Clips 25mm N/A IP2XD N/A 5 x 1mm2 4 x 1.5mm2 3 x 2.5mm2 1 x 4mm2 Multi-strand 1 x 6mm2 Must be earthed (ref BS7671 415.2.1) -5° to +40°C Internal Use Only 2000m Linea is a Registered Trade Mark No 2398665 CFX is a Registered Trade Mark No 2398667 Patent No. GB Linea-Perlina CFX SS2 is a UK Registered Design Certificate All accessories are manufactured under an accredited BS EN ISO 9001 : 2015 Quality Management System. |