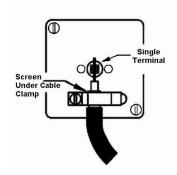

SL

making connections beautifully

Wiring Accessories • Circuit Protection • Smart Lighting Control & Multi-room Audio

## LSXTVFMSB-SSB

Linea-Scala CFX Satin Brass Frame/Satin Steel Front Isolated TV/FM Diplexer 1in/2out Black

Item Image







## **Dimensions**



| Primary Range                                                                                                                                   | Linea-Scala CFX                                                                                                                                                                      |                                                                                                                                                                                  |
|-------------------------------------------------------------------------------------------------------------------------------------------------|------------------------------------------------------------------------------------------------------------------------