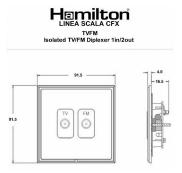

## **Dimensions**

| Primary Range                                                                                                                                   | Linea-Scala CFX                                                                                                                                                                      |                                                                                                                                                                                  |
|-------------------------------------------------------------------------------------------------------------------------------------------------|--------------------------------------------------------------------------------------------------------------------------------------------------------------------------------------|----------------------------------------------------------------------------------------------------------------------------------------------------------------------------------|
| Insert Type                                                                                                                                     | Isolated TV/FM Diplexer 1in/2out                                                                                                                                                     |                                                                                                                                                                                  |
| Plate Finish                                                                                                                                    | Linea-Scala CFX Satin Brass Frame/Satin Steel                                                                                                                                        |                                                                                                                                                                                  |
| Insert Colour                                                                                                                                   | Black                                                                                                                                                                                |                                                                                                                                                                                  |
| EAN13 Barcode                                                                                                                                   | 5017504661632                                                                                                                                                                        |                                                                                                                                                                                  |
| Dimensions (Nominal)                                                                                                                            | Single: Height = 91.5mm Width = 91.5mm Depth = 4.0mm                                                                                                                                 |                                                                                                                                                                                  |
| Fixing Hole Centres                                                                                                                             | Box Fixing = 60.3mm Grid Fixing = CFX Clips                                                                                                                                          |                                                                                                                                                                                  |
| Minimum Wall Box Depth                                                                                                                          | 25mm                                                                                                                                                                                 |                                                                                                                                                                                  |
| Switched Poles                                                                                                                                  | N/A                                                                                                                                                                                  |                                                                                                                                                                                  |
| IP Rating                                                                                                                                       | IP2XD                                                                                                                                                                                |                                                                                                                                                                                  |
| Contact Gap Minimum                                                                                                                             | N/A                                                                                                                                                                                  |                                                                                                                                                                                  |
| Earth Terminal Capacity 1                                                                                                                       | 5 x 1mm2                                                                                                                                                                             |                                                                                                                                                                                  |
| Earth Terminal Capacity 2                                                                                                                       | 4 x 1.5mm2                                                                                                                                                                           |                                                                                                                                                                                  |
| Earth Terminal Capacity 3                                                                                                                       | 3 x 2.5mm2                                                                                                                                                                           |                                                                                                                                                                                  |
| Earth Terminal Capacity 4                                                                                                                       | 1 x 4mm2 Multi-strand                                                                                                                                                                |                                                                                                                                                                                  |
| Earth Terminal Capacity 5                                                                                                                       | 1 x 6mm2                                                                                                                                                                             |                                                                                                                                                                                  |
| Product Class 1                                                                                                                                 | Must be earthed (ref BS7671 415.2.1)                                                                                                                                                 |                                                                                                                                                                                  |
| Ambient Operating Temperature                                                                                                                   | -5° to +40°C                                                                                                                                                                         |                                                                                                                                                                                  |
| Recommended Location                                                                                                                            | Internal Use Only                                                                                                                                                                    |                                                                                                                                                                                  |
| Maximum Installation Altitude                                                                                                                   | 2000m                                                                                                                                                                                |                                                                                                                                                                                  |
| Patents and Trademarks                                                                                                                          | Linea is a Registered Trade Mark No 2398665 CFX is a Registered Trade Mark No 2398667 Patent No. GB 2383375B Linea-Perlina CFX SS2 is a UK Registered Design Certificate No. 2066588 |                                                                                                                                                                                  |
| All products listed conform to current British or<br>European standard and the product information is<br>correct at the time of going to press. | All accessories are manufactured under an accredited BS EN ISO 9001 : 2015 Quality Management System.                                                                                | It is the policy of the company to improve products as part of our development programme.  Therefore, we reserve the right to alter designs and dimensions without prior notice. |
| Illustrations and diagrams are reproduced within the limitations of reproduction and printing                                                   | Due to manufacturing processes we cannot guarantee an exact colour match and shadings of                                                                                             | Correct as at 17 October 2018 08:43 AM<br>E&OE                                                                                                                                   |