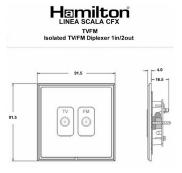

## **LSXTVFMPB-SBW**

Linea-Scala CFX Polished Brass Frame/Satin Brass Front Isolated TV/FM Diplexer 1in/2out White

Item Image

Wiring

## **Dimensions**

| Primary Range                                                                                                                                   | Linea-Scala CFX                                                                                                                                                                      |                                                                                                                                                                                  |
|-------------------------------------------------------------------------------------------------------------------------------------------------|--------------------------------------------------------------------------------------------------------------------------------------------------------------------------------------|----------------------------------------------------------------------------------------------------------------------------------------------------------------------------------|
| Insert Type                                                                                                                                     | Isolated TV/FM Diplexer 1in/2out                                                                                                                                                     |                                                                                                                                                                                  |
| Plate Finish                                                                                                                                    | Linea-Scala CFX Polished Brass Frame/Satin Brass                                                                                                                                     |                                                                                                                                                                                  |
| Insert Colour                                                                                                                                   | White                                                                                                                                                                                |                                                                                                                                                                                  |
| EAN13 Barcode                                                                                                                                   | 5017504610630                                                                                                                                                                        |                                                                                                                                                                                  |
| Dimensions (Nominal)                                                                                                                            | Single: Height = 91.5mm Width = 91.5mm Depth = 4.0mm                                                                                                                                 |                                                                                                                                                                                  |
| Fixing Hole Centres                                                                                                                             | Box Fixing = 60.3mm Grid Fixing = CFX Clips                                                                                                                                          |                                                                                                                                                                                  |
| Minimum Wall Box Depth                                                                                                                          | 25mm                                                                                                                                                                                 |                                                                                                                                                                                  |
| Switched Poles                                                                                                                                  | N/A                                                                                                                                                                                  |                                                                                                                                                                                  |
| IP Rating                                                                                                                                       | IP2XD                                                                                                                                                                                |                                                                                                                                                                                  |
| Contact Gap Minimum                                                                                                                             | N/A                                                                                                                                                                                  |                                                                                                                                                                                  |
| Earth Terminal Capacity 1                                                                                                                       | 5 x 1mm2                                                                                                                                                                             |                                                                                                                                                                                  |
| Earth Terminal Capacity 2                                                                                                                       | 4 x 1.5mm2                                                                                                                                                                           |                                                                                                                                                                                  |
| Earth Terminal Capacity 3                                                                                                                       | 3 x 2.5mm2                                                                                                                                                                           |                                                                                                                                                                                  |
| Earth Terminal Capacity 4                                                                                                                       | 1 x 4mm2 Multi-strand                                                                                                                                                                |                                                                                                                                                                                  |
| Earth Terminal Capacity 5                                                                                                                       | 1 x 6mm2                                                                                                                                                                             |                                                                                                                                                                                  |
| Product Class 1                                                                                                                                 | Must be earthed (ref BS7671 415.2.1)                                                                                                                                                 |                                                                                                                                                                                  |
| Ambient Operating Temperature                                                                                                                   | -5° to +40°C                                                                                                                                                                         |                                                                                                                                                                                  |
| Recommended Location                                                                                                                            | Internal Use Only                                                                                                                                                                    |                                                                                                                                                                                  |
| Maximum Installation Altitude                                                                                                                   | 2000m                                                                                                                                                                                |                                                                                                                                                                                  |
| Patents and Trademarks                                                                                                                          | Linea is a Registered Trade Mark No 2398665 CFX is a Registered Trade Mark No 2398667 Patent No. GB 2383375B Linea-Perlina CFX SS2 is a UK Registered Design Certificate No. 2066588 |                                                                                                                                                                                  |
| All products listed conform to current British or<br>European standard and the product information is<br>correct at the time of going to press. | All accessories are manufactured under an accredited BS EN ISO 9001 : 2015 Quality Management System.                                                                                | It is the policy of the company to improve products as part of our development programme.  Therefore, we reserve the right to alter designs and dimensions without prior notice. |
| Illustrations and diagrams are reproduced within the limitations of reproduction and printing process and are not binding                       | Due to manufacturing processes we cannot guarantee an exact colour match and shadings of                                                                                             | Correct as at 17 October 2018 08:43 AM<br>E&OE                                                                                                                                   |