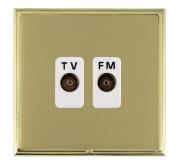

## **LSXTVFMPB-SBW**

Linea-Scala CFX Polished Brass Frame/Satin Brass Front Isolated TV/FM Diplexer 1in/2out White

Item Image

Wiring