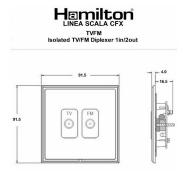

## **LSXTVFMPB-ABW**

Linea-Scala CFX Polished Brass Frame/Antique Brass Front Isolated TV/FM Diplexer 1in/2out White

Item Image

## **Dimensions**

| Linea-Scala CFX                                                                                                                                                                      |                                                                                                                                                                                                                                                                                                                                                                                                                                                                                                                                                                                                                                           |
|--------------------------------------------------------------------------------------------------------------------------------------------------------------------------------------|-------------------------------------------------------------------------------------------------------------------------------------------------------------------------------------------------------------------------------------------------------------------------------------------------------------------------------------------------------------------------------------------------------------------------------------------------------------------------------------------------------------------------------------------------------------------------------------------------------------------------------------------|
| Isolated TV/FM Diplexer 1in/2out                                                                                                                                                     |                                                                                                                                                                                                                                                                                                                                                                                                                                                                                                                                                                                                                                           |
| Linea-Scala CFX Polished Brass Frame/Antique Brass                                                                                                                                   |                                                                                                                                                                                                                                                                                                                                                                                                                                                                                                                                                                                                                                           |
| White                                                                                                                                                                                |                                                                                                                                                                                                                                                                                                                                                                                                                                                                                                                                                                                                                                           |
| 5017504620639                                                                                                                                                                        |                                                                                                                                                                                                                                                                                                                                                                                                                                                                                                                                                                                                                                           |
| Single: Height = 91.5mm Width = 91.5mm Depth = 4.0mm                                                                                                                                 |                                                                                                                                                                                                                                                                                                                                                                                                                                                                                                                                                                                                                                           |
| Box Fixing = 60.3mm Grid Fixing = CFX Clips                                                                                                                                          |                                                                                                                                                                                                                                                                                                                                                                                                                                                                                                                                                                                                                                           |
| 25mm                                                                                                                                                                                 |                                                                                                                                                                                                                                                                                                                                                                                                                                                                                                                                                                                                                                           |
| N/A                                                                                                                                                                                  |                                                                                                                                                                                                                                                                                                                                                                                                                                                                                                                                                                                                                                           |
| IP2XD                                                                                                                                                                                |                                                                                                                                                                                                                                                                                                                                                                                                                                                                                                                                                                                                                                           |
| N/A                                                                                                                                                                                  |                                                                                                                                                                                                                                                                                                                                                                                                                                                                                                                                                                                                                                           |
| 5 x 1mm2                                                                                                                                                                             |                                                                                                                                                                                                                                                                                                                                                                                                                                                                                                                                                                                                                                           |
| 4 x 1.5mm2                                                                                                                                                                           |                                                                                                                                                                                                                                                                                                                                                                                                                                                                                                                                                                                                                                           |
| 3 x 2.5mm2                                                                                                                                                                           |                                                                                                                                                                                                                                                                                                                                                                                                                                                                                                                                                                                                                                           |
| 1 x 4mm2 Multi-strand                                                                                                                                                                |                                                                                                                                                                                                                                                                                                                                                                                                                                                                                                                                                                                                                                           |
| 1 x 6mm2                                                                                                                                                                             |                                                                                                                                                                                                                                                                                                                                                                                                                                                                                                                                                                                                                                           |
| Must be earthed (ref BS7671 415.2.1)                                                                                                                                                 |                                                                                                                                                                                                                                                                                                                                                                                                                                                                                                                                                                                                                                           |
| -5° to +40°C                                                                                                                                                                         |                                                                                                                                                                                                                                                                                                                                                                                                                                                                                                                                                                                                                                           |
| Internal Use Only                                                                                                                                                                    |                                                                                                                                                                                                                                                                                                                                                                                                                                                                                                                                                                                                                                           |
| 2000m                                                                                                                                                                                |                                                                                                                                                                                                                                                                                                                                                                                                                                                                                                                                                                                                                                           |
| Linea is a Registered Trade Mark No 2398665 CFX is a Registered Trade Mark No 2398667 Patent No. GB 2383375B Linea-Perlina CFX SS2 is a UK Registered Design Certificate No. 2066588 |                                                                                                                                                                                                                                                                                                                                                                                                                                                                                                                                                                                                                                           |
| All accessories are manufactured under an accredited BS EN ISO 9001 : 2015 Quality Management System.                                                                                | It is the policy of the company to improve products<br>as part of our development programme.<br>Therefore, we reserve the right to alter designs<br>and dimensions without prior notice.                                                                                                                                                                                                                                                                                                                                                                                                                                                  |
| Due to manufacturing processes we cannot guarantee an exact colour match and shadings of of certain finishes.                                                                        | Correct as at 17 October 2018 08:43 AM<br>E&OE                                                                                                                                                                                                                                                                                                                                                                                                                                                                                                                                                                                            |
|                                                                                                                                                                                      | Isolated TV/FM Diplexer 1in/2out Linea-Scala CFX Polished Brass Frame/Antique Brass White 5017504620639 Single: Height = 91.5mm Width = 91.5mm Depth = 4.0mm Box Fixing = 60.3mm Grid Fixing = CFX Clips 25mm N/A IP2XD N/A 5 x 1mm2 4 x 1.5mm2 3 x 2.5mm2 1 x 4mm2 Multi-strand 1 x 6mm2 Must be earthed (ref BS7671 415.2.1) -5° to +40°C Internal Use Only 2000m Linea is a Registered Trade Mark No 2398665 CFX is a Registered Trade Mark No 2398667 Patent No. GB Linea-Perlina CFX SS2 is a UK Registered Design Certificate All accessories are manufactured under an accredited BS EN ISO 9001 : 2015 Quality Management System. |