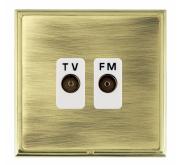

## **LSXTVFMPB-ABW**

Linea-Scala CFX Polished Brass Frame/Antique Brass Front Isolated TV/FM Diplexer 1in/2out White

Item Image