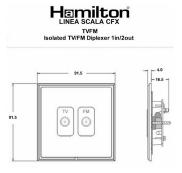

## **LSXTVFMBC-PBW**

Linea-Scala CFX Bright Chrome Frame/Polished Brass Front Isolated TV/FM Diplexer 1in/2out White

Item Image

## **Dimensions**

| Primary Range                                                                                                                                   | Linea-Scala CFX                                                                                                                                                                      |                                                                                                                                                                                  |
|-------------------------------------------------------------------------------------------------------------------------------------------------|--------------------------------------------------------------------------------------------------------------------------------------------------------------------------------------|----------------------------------------------------------------------------------------------------------------------------------------------------------------------------------|
| Insert Type                                                                                                                                     | Isolated TV/FM Diplexer 1in/2out                                                                                                                                                     |                                                                                                                                                                                  |
| Plate Finish                                                                                                                                    | Linea-Scala CFX Bright Chrome Frame/Polished Brass                                                                                                                                   |                                                                                                                                                                                  |
| Insert Colour                                                                                                                                   | White                                                                                                                                                                                |                                                                                                                                                                                  |
| EAN13 Barcode                                                                                                                                   | 5017504690632                                                                                                                                                                        |                                                                                                                                                                                  |
| Dimensions (Nominal)                                                                                                                            | Single: Height = 91.5mm Width = 91.5mm Depth = 4.0mm                                                                                                                                 |                                                                                                                                                                                  |
| Fixing Hole Centres                                                                                                                             | Box Fixing = 60.3mm Grid Fixing = CFX Clips                                                                                                                                          |                                                                                                                                                                                  |
| Minimum Wall Box Depth                                                                                                                          | 25mm                                                                                                                                                                                 |                                                                                                                                                                                  |
| Switched Poles                                                                                                                                  | N/A                                                                                                                                                                                  |                                                                                                                                                                                  |
| IP Rating                                                                                                                                       | IP2XD                                                                                                                                                                                |                                                                                                                                                                                  |
| Contact Gap Minimum                                                                                                                             | N/A                                                                                                                                                                                  |                                                                                                                                                                                  |
| Earth Terminal Capacity 1                                                                                                                       | 5 x 1mm2                                                                                                                                                                             |                                                                                                                                                                                  |
| Earth Terminal Capacity 2                                                                                                                       | 4 x 1.5mm2                                                                                                                                                                           |                                                                                                                                                                                  |
| Earth Terminal Capacity 3                                                                                                                       | 3 x 2.5mm2                                                                                                                                                                           |                                                                                                                                                                                  |
| Earth Terminal Capacity 4                                                                                                                       | 1 x 4mm2 Multi-strand                                                                                                                                                                |                                                                                                                                                                                  |
| Earth Terminal Capacity 5                                                                                                                       | 1 x 6mm2                                                                                                                                                                             |                                                                                                                                                                                  |
| Product Class 1                                                                                                                                 | Must be earthed (ref BS7671 415.2.1)                                                                                                                                                 |                                                                                                                                                                                  |
| Ambient Operating Temperature                                                                                                                   | -5° to +40°C                                                                                                                                                                         |                                                                                                                                                                                  |
| Recommended Location                                                                                                                            | Internal Use Only                                                                                                                                                                    |                                                                                                                                                                                  |
| Maximum Installation Altitude                                                                                                                   | 2000m                                                                                                                                                                                |                                                                                                                                                                                  |
| Patents and Trademarks                                                                                                                          | Linea is a Registered Trade Mark No 2398665 CFX is a Registered Trade Mark No 2398667 Patent No. GB 2383375B Linea-Perlina CFX SS2 is a UK Registered Design Certificate No. 2066588 |                                                                                                                                                                                  |
| All products listed conform to current British or<br>European standard and the product information is<br>correct at the time of going to press. | All accessories are manufactured under an accredited BS EN ISO 9001 : 2015 Quality Management System.                                                                                | It is the policy of the company to improve products as part of our development programme.  Therefore, we reserve the right to alter designs and dimensions without prior notice. |
| Illustrations and diagrams are reproduced within the limitations of reproduction and printing                                                   | Due to manufacturing processes we cannot guarantee an exact colour match and shadings of                                                                                             | Correct as at 17 October 2018 08:43 AM<br>E&OE                                                                                                                                   |