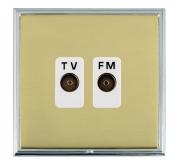

## **LSXTVFMBC-PBW**

Linea-Scala CFX Bright Chrome Frame/Polished Brass Front Isolated TV/FM Diplexer 1in/2out White

Item Image