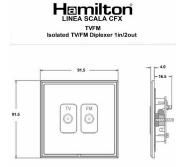

## **Dimensions**

| Primary Range                                                                                                                                   | Linea-Scala CFX                                                                                                                                                                      |                                                                                                                                                                                  |
|-------------------------------------------------------------------------------------------------------------------------------------------------|--------------------------------------------------------------------------------------------------------------------------------------------------------------------------------------|----------------------------------------------------------------------------------------------------------------------------------------------------------------------------------|
| Insert Type                                                                                                                                     | Isolated TV/FM Diplexer 1in/2out                                                                                                                                                     |                                                                                                                                                                                  |
| Plate Finish                                                                                                                                    | Linea-Scala CFX Bright Chrome Frame/Polished Brass                                                                                                                                   |                                                                                                                                                                                  |
| Insert Colour                                                                                                                                   | Black                                                                                                                                                                                |                                                                                                                                                                                  |
| EAN13 Barcode                                                                                                                                   | 5017504691639                                                                                                                                                                        |                                                                                                                                                                                  |
| Dimensions (Nominal)                                                                                                                            | Single: Height = 91.5mm Width = 91.5mm Depth = 4.0mm                                                                                                                                 |                                                                                                                                                                                  |
| Fixing Hole Centres                                                                                                                             | Box Fixing = 60.3mm Grid Fixing = CFX Clips                                                                                                                                          |                                                                                                                                                                                  |
| Minimum Wall Box Depth                                                                                                                          | 25mm                                                                                                                                                                                 |                                                                                                                                                                                  |
| Switched Poles                                                                                                                                  | N/A                                                                                                                                                                                  |                                                                                                                                                                                  |
| IP Rating                                                                                                                                       | IP2XD                                                                                                                                                                                |                                                                                                                                                                                  |
| Contact Gap Minimum                                                                                                                             | N/A                                                                                                                                                                                  |                                                                                                                                                                                  |
| Earth Terminal Capacity 1                                                                                                                       | 5 x 1mm2                                                                                                                                                                             |                                                                                                                                                                                  |
| Earth Terminal Capacity 2                                                                                                                       | 4 x 1.5mm2                                                                                                                                                                           |                                                                                                                                                                                  |
| Earth Terminal Capacity 3                                                                                                                       | 3 x 2.5mm2                                                                                                                                                                           |                                                                                                                                                                                  |
| Earth Terminal Capacity 4                                                                                                                       | 1 x 4mm2 Multi-strand                                                                                                                                                                |                                                                                                                                                                                  |
| Earth Terminal Capacity 5                                                                                                                       | 1 x 6mm2                                                                                                                                                                             |                                                                                                                                                                                  |
| Product Class 1                                                                                                                                 | Must be earthed (ref BS7671 415.2.1)                                                                                                                                                 |                                                                                                                                                                                  |
| Ambient Operating Temperature                                                                                                                   | -5° to +40°C                                                                                                                                                                         |                                                                                                                                                                                  |
| Recommended Location                                                                                                                            | Internal Use Only                                                                                                                                                                    |                                                                                                                                                                                  |
| Maximum Installation Altitude                                                                                                                   | 2000m                                                                                                                                                                                |                                                                                                                                                                                  |
| Patents and Trademarks                                                                                                                          | Linea is a Registered Trade Mark No 2398665 CFX is a Registered Trade Mark No 2398667 Patent No. GB 2383375B Linea-Perlina CFX SS2 is a UK Registered Design Certificate No. 2066588 |                                                                                                                                                                                  |
| All products listed conform to current British or<br>European standard and the product information is<br>correct at the time of going to press. | All accessories are manufactured under an accredited BS EN ISO 9001 : 2015 Quality Management System.                                                                                | It is the policy of the company to improve products as part of our development programme.  Therefore, we reserve the right to alter designs and dimensions without prior notice. |
| Illustrations and diagrams are reproduced within the limitations of reproduction and printing                                                   | Due to manufacturing processes we cannot guarantee an exact colour match and shadings of                                                                                             | Correct as at 17 October 2018 08:43 AM<br>E&OE                                                                                                                                   |