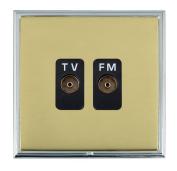

## **LSXTVFMBC-PBB**

Linea-Scala CFX Bright Chrome Frame/Polished Brass Front Isolated TV/FM Diplexer 1in/2out Black

Item Image