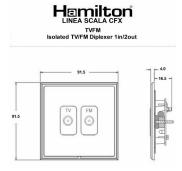

## **LSXTVFMBC-NB**

Linea-Scala CFX Bright Chrome Frame/Piano Black Front Isolated TV/FM Diplexer 1in/2out Black

Item Image

## **Dimensions**

| Primary Range                                                                                                                                   | Linea-Scala CFX                                                                                                                                                                      |                                                                                                                                                                                  |
|-------------------------------------------------------------------------------------------------------------------------------------------------|--------------------------------------------------------------------------------------------------------------------------------------------------------------------------------------|----------------------------------------------------------------------------------------------------------------------------------------------------------------------------------|
| Insert Type                                                                                                                                     | Isolated TV/FM Diplexer 1in/2out                                                                                                                                                     |                                                                                                                                                                                  |
| Plate Finish                                                                                                                                    | Linea-Scala CFX Bright Chrome Frame/Piano Black                                                                                                                                      |                                                                                                                                                                                  |
| Insert Colour                                                                                                                                   | Black                                                                                                                                                                                |                                                                                                                                                                                  |
| EAN13 Barcode                                                                                                                                   | 5017504066284                                                                                                                                                                        |                                                                                                                                                                                  |
| Dimensions (Nominal)                                                                                                                            | Single: Height = 91.5mm Width = 91.5mm Depth = 4.0mm                                                                                                                                 |                                                                                                                                                                                  |
| Fixing Hole Centres                                                                                                                             | Box Fixing = 60.3mm Grid Fixing = CFX Clips                                                                                                                                          |                                                                                                                                                                                  |
| Minimum Wall Box Depth                                                                                                                          | 25mm                                                                                                                                                                                 |                                                                                                                                                                                  |
| Switched Poles                                                                                                                                  | N/A                                                                                                                                                                                  |                                                                                                                                                                                  |
| IP Rating                                                                                                                                       | IP2XD                                                                                                                                                                                |                                                                                                                                                                                  |
| Contact Gap Minimum                                                                                                                             | N/A                                                                                                                                                                                  |                                                                                                                                                                                  |
| Earth Terminal Capacity 1                                                                                                                       | 5 x 1mm2                                                                                                                                                                             |                                                                                                                                                                                  |
| Earth Terminal Capacity 2                                                                                                                       | 4 x 1.5mm2                                                                                                                                                                           |                                                                                                                                                                                  |
| Earth Terminal Capacity 3                                                                                                                       | 3 x 2.5mm2                                                                                                                                                                           |                                                                                                                                                                                  |
| Earth Terminal Capacity 4                                                                                                                       | 1 x 4mm2 Multi-strand                                                                                                                                                                |                                                                                                                                                                                  |
| Earth Terminal Capacity 5                                                                                                                       | 1 x 6mm2                                                                                                                                                                             |                                                                                                                                                                                  |
| Product Class 1                                                                                                                                 | Must be earthed (ref BS7671 415.2.1)                                                                                                                                                 |                                                                                                                                                                                  |
| Ambient Operating Temperature                                                                                                                   | -5° to +40°C                                                                                                                                                                         |                                                                                                                                                                                  |
| Recommended Location                                                                                                                            | Internal Use Only                                                                                                                                                                    |                                                                                                                                                                                  |
| Maximum Installation Altitude                                                                                                                   | 2000m                                                                                                                                                                                |                                                                                                                                                                                  |
| Patents and Trademarks                                                                                                                          | Linea is a Registered Trade Mark No 2398665 CFX is a Registered Trade Mark No 2398667 Patent No. GB 2383375B Linea-Perlina CFX SS2 is a UK Registered Design Certificate No. 2066588 |                                                                                                                                                                                  |
| All products listed conform to current British or<br>European standard and the product information is<br>correct at the time of going to press. | All accessories are manufactured under an accredited BS EN ISO 9001 : 2015 Quality Management System.                                                                                | It is the policy of the company to improve products as part of our development programme.  Therefore, we reserve the right to alter designs and dimensions without prior notice. |
| Illustrations and diagrams are reproduced within the limitations of reproduction and printing                                                   | Due to manufacturing processes we cannot guarantee an exact colour match and shadings of                                                                                             | Correct as at 17 October 2018 08:43 AM<br>E&OE                                                                                                                                   |