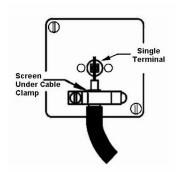

## **Dimensions**

| Primary Range                                                                                                                                   | Linea-Scala CFX                                                                                                                                                                      |                                                                                                                                                                                  |
|-------------------------------------------------------------------------------------------------------------------------------------------------|--------------------------------------------------------------------------------------------------------------------------------------------------------------------------------------|----------------------------------------------------------------------------------------------------------------------------------------------------------------------------------|
| Insert Type                                                                                                                                     | Isolated TV/FM Diplexer 1in/2out                                                                                                                                                     |                                                                                                                                                                                  |
| Plate Finish                                                                                                                                    | Linea-Scala CFX Bright Chrome Frame/Piano Black                                                                                                                                      |                                                                                                                                                                                  |
| Insert Colour                                                                                                                                   | Black                                                                                                                                                                                |                                                                                                                                                                                  |
| EAN13 Barcode                                                                                                                                   | 5017504066284                                                                                                                                                                        |                                                                                                                                                                                  |
| Dimensions (Nominal)                                                                                                                            | Single: Height = 91.5mm Width = 91.5mm Depth = 4.0mm                                                                                                                                 |                                                                                                                                                                                  |
| Fixing Hole Centres                                                                                                                             | Box Fixing = 60.3mm Grid Fixing = CFX Clips                                                                                                                                          |                                                                                                                                                                                  |
| Minimum Wall Box Depth                                                                                                                          | 25mm                                                                                                                                                                                 |                                                                                                                                                                                  |
| Switched Poles                                                                                                                                  | N/A                                                                                                                                                                                  |                                                                                                                                                                                  |
| IP Rating                                                                                                                                       | IP2XD                                                                                                                                                                                |                                                                                                                                                                                  |
| Contact Gap Minimum                                                                                                                             | N/A                                                                                                                                                                                  |                                                                                                                                                                                  |
| Earth Terminal Capacity 1                                                                                                                       | 5 x 1mm2                                                                                                                                                                             |                                                                                                                                                                                  |
| Earth Terminal Capacity 2                                                                                                                       | 4 x 1.5mm2                                                                                                                                                                           |                                                                                                                                                                                  |
| Earth Terminal Capacity 3                                                                                                                       | 3 x 2.5mm2                                                                                                                                                                           |                                                                                                                                                                                  |
| Earth Terminal Capacity 4                                                                                                                       | 1 x 4mm2 Multi-strand                                                                                                                                                                |                                                                                                                                                                                  |
| Earth Terminal Capacity 5                                                                                                                       | 1 x 6mm2                                                                                                                                                                             |                                                                                                                                                                                  |
| Product Class 1                                                                                                                                 | Must be earthed (ref BS7671 415.2.1)                                                                                                                                                 |                                                                                                                                                                                  |
| Ambient Operating Temperature                                                                                                                   | -5° to +40°C                                                                                                                                                                         |                                                                                                                                                                                  |
| Recommended Location                                                                                                                            | Internal Use Only                                                                                                                                                                    |                                                                                                                                                                                  |
| Maximum Installation Altitude                                                                                                                   | 2000m                                                                                                                                                                                |                                                                                                                                                                                  |
| Patents and Trademarks                                                                                                                          | Linea is a Registered Trade Mark No 2398665 CFX is a Registered Trade Mark No 2398667 Patent No. GB 2383375B Linea-Perlina CFX SS2 is a UK Registered Design Certificate No. 2066588 |                                                                                                                                                                                  |
| All products listed conform to current British or<br>European standard and the product information is<br>correct at the time of going to press. | All accessories are manufactured under an accredited BS EN ISO 9001 : 2015 Quality Management System.                                                                                | It is the policy of the company to improve products as part of our development programme.  Therefore, we reserve the right to alter designs and dimensions without prior notice. |
| Illustrations and diagrams are reproduced within the limitations of reproduction and printing                                                   | Due to manufacturing processes we cannot guarantee an exact colour match and shadings of                                                                                             | Correct as at 17 October 2018 08:43 AM<br>E&OE                                                                                                                                   |