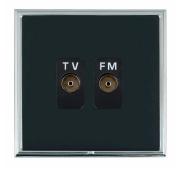

## **LSXTVFMBC-NB**

Linea-Scala CFX Bright Chrome Frame/Piano Black Front Isolated TV/FM Diplexer 1in/2out Black

Item Image