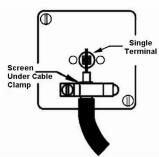

## **Dimensions**

|                                                                                                                                                 | <b>—</b>                                                                                                                                                                             |                                                                                                                                                                                  |
|-------------------------------------------------------------------------------------------------------------------------------------------------|--------------------------------------------------------------------------------------------------------------------------------------------------------------------------------------|----------------------------------------------------------------------------------------------------------------------------------------------------------------------------------|
| Primary Range                                                                                                                                   | Linea-Scala CFX                                                                                                                                                                      |                                                                                                                                                                                  |
| Insert Type                                                                                                                                     | 1 gang Non-Isolated TV 1in/1out                                                                                                                                                      |                                                                                                                                                                                  |
| Plate Finish                                                                                                                                    | Linea-Scala CFX Bright Chrome Frame/Satin Steel                                                                                                                                      |                                                                                                                                                                                  |
| Insert Colour                                                                                                                                   | White                                                                                                                                                                                |                                                                                                                                                                                  |
| EAN13 Barcode                                                                                                                                   | 5017504710606                                                                                                                                                                        |                                                                                                                                                                                  |
| Dimensions (Nominal)                                                                                                                            | Single: Height = 91.5mm Width = 91.5mm Depth = 4.0mm                                                                                                                                 |                                                                                                                                                                                  |
| Fixing Hole Centres                                                                                                                             | Box Fixing = 60.3mm Grid Fixing = CFX Clips                                                                                                                                          |                                                                                                                                                                                  |
| Minimum Wall Box Depth                                                                                                                          | 25mm                                                                                                                                                                                 |                                                                                                                                                                                  |
| Switched Poles                                                                                                                                  | N/A                                                                                                                                                                                  |                                                                                                                                                                                  |
| IP Rating                                                                                                                                       | IP2XD                                                                                                                                                                                |                                                                                                                                                                                  |
| Contact Gap Minimum                                                                                                                             | N/A                                                                                                                                                                                  |                                                                                                                                                                                  |
| Earth Terminal Capacity 1                                                                                                                       | 5 x 1mm2                                                                                                                                                                             |                                                                                                                                                                                  |
| Earth Terminal Capacity 2                                                                                                                       | 4 x 1.5mm2                                                                                                                                                                           |                                                                                                                                                                                  |
| Earth Terminal Capacity 3                                                                                                                       | 3 x 2.5mm2                                                                                                                                                                           |                                                                                                                                                                                  |
| Earth Terminal Capacity 4                                                                                                                       | 1 x 4mm2 Multi-strand                                                                                                                                                                |                                                                                                                                                                                  |
| Earth Terminal Capacity 5                                                                                                                       | 1 x 6mm2                                                                                                                                                                             |                                                                                                                                                                                  |
| Product Class 1                                                                                                                                 | Must be earthed (ref BS7671 415.2.1)                                                                                                                                                 |                                                                                                                                                                                  |
| Ambient Operating Temperature                                                                                                                   | -5° to +40°C                                                                                                                                                                         |                                                                                                                                                                                  |
| Recommended Location                                                                                                                            | Internal Use Only                                                                                                                                                                    |                                                                                                                                                                                  |
| Maximum Installation Altitude                                                                                                                   | 2000m                                                                                                                                                                                |                                                                                                                                                                                  |
| Patents and Trademarks                                                                                                                          | Linea is a Registered Trade Mark No 2398665 CFX is a Registered Trade Mark No 2398667 Patent No. GB 2383375B Linea-Perlina CFX SS2 is a UK Registered Design Certificate No. 2066588 |                                                                                                                                                                                  |
| All products listed conform to current British or<br>European standard and the product information is<br>correct at the time of going to press. | All accessories are manufactured under an accredited BS EN ISO 9001 : 2015 Quality Management System.                                                                                | It is the policy of the company to improve products as part of our development programme.  Therefore, we reserve the right to alter designs and dimensions without prior notice. |
| Illustrations and diagrams are reproduced within the limitations of reproduction and printing process and are not binding.                      | Due to manufacturing processes we cannot guarantee an exact colour match and shadings of of certain finishes.                                                                        | Correct as at 17 October 2018 08:43 AM<br>E&OE                                                                                                                                   |