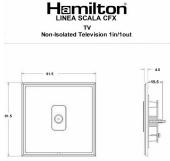

## **LSXTVBC-SSW**

Linea-Scala CFX Bright Chrome Frame/Satin Steel Front 1 gang Non-Isolated Television 1in/1out White

Item Image

## **Dimensions**

|                                                                                                                                                 | <b>—</b>                                                                                                                                                                             |                                                                                                                                                                                  |
|-------------------------------------------------------------------------------------------------------------------------------------------------|--------------------------------------------------------------------------------------------------------------------------------------------------------------------------------------|----------------------------------------------------------------------------------------------------------------------------------------------------------------------------------|
| Primary Range                                                                                                                                   | Linea-Scala CFX                                                                                                                                                                      |                                                                                                                                                                                  |
| Insert Type                                                                                                                                     | 1 gang Non-Isolated TV 1in/1out                                                                                                                                                      |                                                                                                                                                                                  |
| Plate Finish                                                                                                                                    | Linea-Scala CFX Bright Chrome Frame/Satin Steel                                                                                                                                      |                                                                                                                                                                                  |
| Insert Colour                                                                                                                                   | White                                                                                                                                                                                |                                                                                                                                                                                  |
| EAN13 Barcode                                                                                                                                   | 5017504710606                                                                                                                                                                        |                                                                                                                                                                                  |
| Dimensions (Nominal)                                                                                                                            | Single: Height = 91.5mm Width = 91.5mm Depth = 4.0mm                                                                                                                                 |                                                                                                                                                                                  |
| Fixing Hole Centres                                                                                                                             | Box Fixing = 60.3mm Grid Fixing = CFX Clips                                                                                                                                          |                                                                                                                                                                                  |
| Minimum Wall Box Depth                                                                                                                          | 25mm                                                                                                                                                                                 |                                                                                                                                                                                  |
| Switched Poles                                                                                                                                  | N/A                                                                                                                                                                                  |                                                                                                                                                                                  |
| IP Rating                                                                                                                                       | IP2XD                                                                                                                                                                                |                                                                                                                                                                                  |
| Contact Gap Minimum                                                                                                                             | N/A                                                                                                                                                                                  |                                                                                                                                                                                  |
| Earth Terminal Capacity 1                                                                                                                       | 5 x 1mm2                                                                                                                                                                             |                                                                                                                                                                                  |
| Earth Terminal Capacity 2                                                                                                                       | 4 x 1.5mm2                                                                                                                                                                           |                                                                                                                                                                                  |
| Earth Terminal Capacity 3                                                                                                                       | 3 x 2.5mm2                                                                                                                                                                           |                                                                                                                                                                                  |
| Earth Terminal Capacity 4                                                                                                                       | 1 x 4mm2 Multi-strand                                                                                                                                                                |                                                                                                                                                                                  |
| Earth Terminal Capacity 5                                                                                                                       | 1 x 6mm2                                                                                                                                                                             |                                                                                                                                                                                  |
| Product Class 1                                                                                                                                 | Must be earthed (ref BS7671 415.2.1)                                                                                                                                                 |                                                                                                                                                                                  |
| Ambient Operating Temperature                                                                                                                   | -5° to +40°C                                                                                                                                                                         |                                                                                                                                                                                  |
| Recommended Location                                                                                                                            | Internal Use Only                                                                                                                                                                    |                                                                                                                                                                                  |
| Maximum Installation Altitude                                                                                                                   | 2000m                                                                                                                                                                                |                                                                                                                                                                                  |
| Patents and Trademarks                                                                                                                          | Linea is a Registered Trade Mark No 2398665 CFX is a Registered Trade Mark No 2398667 Patent No. GB 2383375B Linea-Perlina CFX SS2 is a UK Registered Design Certificate No. 2066588 |                                                                                                                                                                                  |
| All products listed conform to current British or<br>European standard and the product information is<br>correct at the time of going to press. | All accessories are manufactured under an accredited BS EN ISO 9001 : 2015 Quality Management System.                                                                                | It is the policy of the company to improve products as part of our development programme.  Therefore, we reserve the right to alter designs and dimensions without prior notice. |
| Illustrations and diagrams are reproduced within the limitations of reproduction and printing process and are not binding.                      | Due to manufacturing processes we cannot guarantee an exact colour match and shadings of of certain finishes.                                                                        | Correct as at 17 October 2018 08:43 AM<br>E&OE                                                                                                                                   |