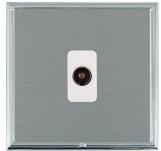

## **LSXTVBC-SSW**

Linea-Scala CFX Bright Chrome Frame/Satin Steel Front 1 gang Non-Isolated Television 1in/1out White

Item Image

## **Dimensions**

|                                                                                                                                                 | <b>—</b>                                                                                                                                                                             |                                                                                                                                                                                  |
|-------------------------------------------------------------------------------------------------------------------------------------------------|--------------------------------------------------------------------------------------------------------------------------------------------------------------------------------------|----------------------------------------------------------------------------------------------------------------------------------------------------------------------------------|
| Primary Range                                                                                                                                   | Linea-Scala CFX                                                                                                                                                                      |                                                                                                                                                                                  |
| Insert Type                                                                                                                                     | 1 gang Non-Isolated TV 1in/1out                                                                                                                                                      |                                                                                                                                                                                  |
| Plate Finish                                                                                                                                    | Linea-Scala CFX Bright Chrome Frame/Satin Steel                                                                                                                                      |                                                                                                                                                                                  |
| Insert Colour                                                                                                                                   | White                                                                                                                                                                                |                                                                                                                                                                                  |
| EAN13 Barcode                                                                                                                                   | 5017504710606                                                                                                                                                                        |                                                                                                                                                                                  |
| Dimensions (Nominal)                                                                                                                            | Single: Height = 91.5mm Width = 91.5mm Depth = 4.0mm                                                                                                                                 |                                                                                                                                                                                  |
| Fixing Hole Centres                                                                                                                             | Box Fixing = 60.3mm Grid Fixing = CFX Clips                                                                                                                                          |                                                                                                                                                                                  |
| Minimum Wall Box Depth                                                                                                                          | 25mm                                                                                                                                                                                 |                                                                                                                                                                                  |
| Switched Poles                                                                                                                                  | N/A                                                                                                                                                                                  |                                                                                                                                                                                  |
| IP Rating                                                                                                                                       | IP2XD                                                                                                                                                                                |                                                                                                                                                                                  |
| Contact Gap Minimum                                                                                                                             | N/A                                                                                                                                                                                  |                                                                                                                                                                                  |
| Earth Terminal Capacity 1                                                                                                                       | 5 x 1mm2                                                                                                                                                                             |                                                                                                                                                                                  |
| Earth Terminal Capacity 2                                                                                                                       | 4 x 1.5mm2                                                                                                                                                                           |                                                                                                                                                                                  |
| Earth Terminal Capacity 3                                                                                                                       | 3 x 2.5mm2                                                                                                                                                                           |                                                                                                                                                                                  |
| Earth Terminal Capacity 4                                                                                                                       | 1 x 4mm2 Multi-strand                                                                                                                                                                |                                                                                                                                                                                  |
| Earth Terminal Capacity 5                                                                                                                       | 1 x 6mm2                                                                                                                                                                             |                                                                                                                                                                                  |
| Product Class 1                                                                                                                                 | Must be earthed (ref BS7671 415.2.1)                                                                                                                                                 |                                                                                                                                                                                  |
| Ambient Operating Temperature                                                                                                                   | -5° to +40°C                                                                                                                                                                         |                                                                                                                                                                                  |
| Recommended Location                                                                                                                            | Internal Use Only                                                                                                                                                                    |                                                                                                                                                                                  |
| Maximum Installation Altitude                                                                                                                   | 2000m                                                                                                                                                                                |                                                                                                                                                                                  |
| Patents and Trademarks                                                                                                                          | Linea is a Registered Trade Mark No 2398665 CFX is a Registered Trade Mark No 2398667 Patent No. GB 2383375B Linea-Perlina CFX SS2 is a UK Registered Design Certificate No. 2066588 |                                                                                                                                                                                  |
| All products listed conform to current British or<br>European standard and the product information is<br>correct at the time of going to press. | All accessories are manufactured under an accredited BS EN ISO 9001 : 2015 Quality Management System.                                                                                | It is the policy of the company to improve products as part of our development programme.  Therefore, we reserve the right to alter designs and dimensions without prior notice. |
| Illustrations and diagrams are reproduced within the limitations of reproduction and printing process and are not binding.                      | Due to manufacturing processes we cannot guarantee an exact colour match and shadings of of certain finishes.                                                                        | Correct as at 17 October 2018 08:43 AM<br>E&OE                                                                                                                                   |