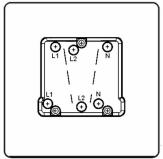

## **LSXTPSB-SSB**

Linea-Scala CFX Satin Brass Frame/Satin Steel Front 1 gang 10A Triple Pole Rocker Black/Black

Item Image

| »ı                                                                                                                                              |                                                                                                                                                                                      |                                                                                                                                                                                  |
|-------------------------------------------------------------------------------------------------------------------------------------------------|--------------------------------------------------------------------------------------------------------------------------------------------------------------------------------------|----------------------------------------------------------------------------------------------------------------------------------------------------------------------------------|
| Primary Range                                                                                                                                   | Linea-Scala CFX                                                                                                                                                                      |                                                                                                                                                                                  |
| Insert Type                                                                                                                                     | 1 gang 10A Triple Pole Rocker                                                                                                                                                        |                                                                                                                                                                                  |
| Plate Finish                                                                                                                                    | Linea-Scala CFX Satin Brass Frame/Satin Steel                                                                                                                                        |                                                                                                                                                                                  |
| Insert Colour                                                                                                                                   | Black/Black                                                                                                                                                                          |                                                                                                                                                                                  |
| EAN13 Barcode                                                                                                                                   | 5017504661502                                                                                                                                                                        |                                                                                                                                                                                  |
| Dimensions (Nominal)                                                                                                                            | Single: Height = 91.5mm Width = 91.5mm Depth = 4.0mm                                                                                                                                 |                                                                                                                                                                                  |
| Fixing Hole Centres                                                                                                                             | Box Fixing = 60.3mm Grid Fixing = CFX Clips                                                                                                                                          |                                                                                                                                                                                  |
| Minimum Wall Box Depth                                                                                                                          | 25mm                                                                                                                                                                                 |                                                                                                                                                                                  |
| Switched Poles                                                                                                                                  | Triple                                                                                                                                                                               |                                                                                                                                                                                  |
| Current Rating                                                                                                                                  | 10A                                                                                                                                                                                  |                                                                                                                                                                                  |
| Voltage                                                                                                                                         | 220/250V AC                                                                                                                                                                          |                                                                                                                                                                                  |
| Maximum Load                                                                                                                                    | 10 Amp resistive                                                                                                                                                                     |                                                                                                                                                                                  |
| Mains Frequency                                                                                                                                 | 50Hz                                                                                                                                                                                 |                                                                                                                                                                                  |
| IP Rating                                                                                                                                       | IP2XD                                                                                                                                                                                |                                                                                                                                                                                  |
| Contact Gap Minimum                                                                                                                             | 3mm                                                                                                                                                                                  |                                                                                                                                                                                  |
| Terminal Capacity 1                                                                                                                             | 5 x 1mm2                                                                                                                                                                             |                                                                                                                                                                                  |
| Terminal Capacity 2                                                                                                                             | 4 x 1.5mm2                                                                                                                                                                           |                                                                                                                                                                                  |
| Terminal Capacity 3                                                                                                                             | 1 x 2.5mm2                                                                                                                                                                           |                                                                                                                                                                                  |
| Terminal Capacity 4                                                                                                                             | 1 x 4mm2 Multi-strand                                                                                                                                                                |                                                                                                                                                                                  |
| Terminal Capacity 5                                                                                                                             | 1 x 6mm2                                                                                                                                                                             |                                                                                                                                                                                  |
| Earth Terminal Capacity 1                                                                                                                       | 5 x 1mm2                                                                                                                                                                             |                                                                                                                                                                                  |
| Earth Terminal Capacity 2                                                                                                                       | 4 x 1.5mm2                                                                                                                                                                           |                                                                                                                                                                                  |
| Earth Terminal Capacity 3                                                                                                                       | 3 x 2.5mm2                                                                                                                                                                           |                                                                                                                                                                                  |
| Earth Terminal Capacity 4                                                                                                                       | 1 x 4mm2 Multi-strand                                                                                                                                                                |                                                                                                                                                                                  |
| Earth Terminal Capacity 5                                                                                                                       | 1 x 6mm2                                                                                                                                                                             |                                                                                                                                                                                  |
| Product Class 1                                                                                                                                 | Must be earthed                                                                                                                                                                      |                                                                                                                                                                                  |
| Ambient Operating Temperature                                                                                                                   | -5° to +40°C                                                                                                                                                                         |                                                                                                                                                                                  |
| Recommended Location                                                                                                                            | Internal Use Only                                                                                                                                                                    |                                                                                                                                                                                  |
| Maximum Installation Altitude                                                                                                                   | 2000m                                                                                                                                                                                |                                                                                                                                                                                  |
| Standard/Approval                                                                                                                               | BS EN 60669-1                                                                                                                                                                        |                                                                                                                                                                                  |
| Patents and Trademarks                                                                                                                          | Linea is a Registered Trade Mark No 2398665 CFX is a Registered Trade Mark No 2398667 Patent No. GB 2383375B Linea-Perlina CFX SS2 is a UK Registered Design Certificate No. 2066588 |                                                                                                                                                                                  |
| All products listed conform to current British or<br>European standard and the product information is<br>correct at the time of going to press. | All accessories are manufactured under an accredited BS EN ISO 9001 : 2015 Quality Management System.                                                                                | It is the policy of the company to improve products as part of our development programme.  Therefore, we reserve the right to alter designs and dimensions without prior notice. |
|                                                                                                                                                 |                                                                                                                                                                                      |                                                                                                                                                                                  |