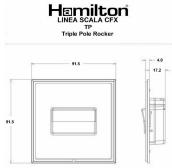

## **LSXTPSB-SSB**

Linea-Scala CFX Satin Brass Frame/Satin Steel Front 1 gang 10A Triple Pole Rocker Black/Black

Item Image

| »ı                                                                                                                                              |                                                                                                                                                                                      |                                                                                                                                                                                  |
|-------------------------------------------------------------------------------------------------------------------------------------------------|--------------------------------------------------------------------------------------------------------------------------------------------------------------------------------------|----------------------------------------------------------------------------------------------------------------------------------------------------------------------------------|
| Primary Range                                                                                                                                   | Linea-Scala CFX                                                                                                                                                                      |                                                                                                                                                                                  |
| Insert Type                                                                                                                                     | 1 gang 10A Triple Pole Rocker                                                                                                                                                        |                                                                                                                                                                                  |
| Plate Finish                                                                                                                                    | Linea-Scala CFX Satin Brass Frame/Satin Steel                                                                                                                                        |                                                                                                                                                                                  |
| Insert Colour                                                                                                                                   | Black/Black                                                                                                                                                                          |                                                                                                                                                                                  |
| EAN13 Barcode                                                                                                                                   | 5017504661502                                                                                                                                                                        |                                                                                                                                                                                  |
| Dimensions (Nominal)                                                                                                                            | Single: Height = 91.5mm Width = 91.5mm Depth = 4.0mm                                                                                                                                 |                                                                                                                                                                                  |
| Fixing Hole Centres                                                                                                                             | Box Fixing = 60.3mm Grid Fixing = CFX Clips                                                                                                                                          |                                                                                                                                                                                  |
| Minimum Wall Box Depth                                                                                                                          | 25mm                                                                                                                                                                                 |                                                                                                                                                                                  |
| Switched Poles                                                                                                                                  | Triple                                                                                                                                                                               |                                                                                                                                                                                  |
| Current Rating                                                                                                                                  | 10A                                                                                                                                                                                  |                                                                                                                                                                                  |
| Voltage                                                                                                                                         | 220/250V AC                                                                                                                                                                          |                                                                                                                                                                                  |
| Maximum Load                                                                                                                                    | 10 Amp resistive                                                                                                                                                                     |                                                                                                                                                                                  |
| Mains Frequency                                                                                                                                 | 50Hz                                                                                                                                                                                 |                                                                                                                                                                                  |
| IP Rating                                                                                                                                       | IP2XD                                                                                                                                                                                |                                                                                                                                                                                  |
| Contact Gap Minimum                                                                                                                             | 3mm                                                                                                                                                                                  |                                                                                                                                                                                  |
| Terminal Capacity 1                                                                                                                             | 5 x 1mm2                                                                                                                                                                             |                                                                                                                                                                                  |
| Terminal Capacity 2                                                                                                                             | 4 x 1.5mm2                                                                                                                                                                           |                                                                                                                                                                                  |
| Terminal Capacity 3                                                                                                                             | 1 x 2.5mm2                                                                                                                                                                           |                                                                                                                                                                                  |
| Terminal Capacity 4                                                                                                                             | 1 x 4mm2 Multi-strand                                                                                                                                                                |                                                                                                                                                                                  |
| Terminal Capacity 5                                                                                                                             | 1 x 6mm2                                                                                                                                                                             |                                                                                                                                                                                  |
| Earth Terminal Capacity 1                                                                                                                       | 5 x 1mm2                                                                                                                                                                             |                                                                                                                                                                                  |
| Earth Terminal Capacity 2                                                                                                                       | 4 x 1.5mm2                                                                                                                                                                           |                                                                                                                                                                                  |
| Earth Terminal Capacity 3                                                                                                                       | 3 x 2.5mm2                                                                                                                                                                           |                                                                                                                                                                                  |
| Earth Terminal Capacity 4                                                                                                                       | 1 x 4mm2 Multi-strand                                                                                                                                                                |                                                                                                                                                                                  |
| Earth Terminal Capacity 5                                                                                                                       | 1 x 6mm2                                                                                                                                                                             |                                                                                                                                                                                  |
| Product Class 1                                                                                                                                 | Must be earthed                                                                                                                                                                      |                                                                                                                                                                                  |
| Ambient Operating Temperature                                                                                                                   | -5° to +40°C                                                                                                                                                                         |                                                                                                                                                                                  |
| Recommended Location                                                                                                                            | Internal Use Only                                                                                                                                                                    |                                                                                                                                                                                  |
| Maximum Installation Altitude                                                                                                                   | 2000m                                                                                                                                                                                |                                                                                                                                                                                  |
| Standard/Approval                                                                                                                               | BS EN 60669-1                                                                                                                                                                        |                                                                                                                                                                                  |
| Patents and Trademarks                                                                                                                          | Linea is a Registered Trade Mark No 2398665 CFX is a Registered Trade Mark No 2398667 Patent No. GB 2383375B Linea-Perlina CFX SS2 is a UK Registered Design Certificate No. 2066588 |                                                                                                                                                                                  |
| All products listed conform to current British or<br>European standard and the product information is<br>correct at the time of going to press. | All accessories are manufactured under an accredited BS EN ISO 9001 : 2015 Quality Management System.                                                                                | It is the policy of the company to improve products as part of our development programme.  Therefore, we reserve the right to alter designs and dimensions without prior notice. |
|                                                                                                                                                 |                                                                                                                                                                                      |                                                                                                                                                                                  |