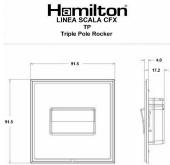

## **LSXTPSB-SBB**

Linea-Scala CFX Satin Brass Frame/Satin Brass Front 1 gang 10A Triple Pole Rocker Black/Black

Item Image

## Dimensions

| , , , , , , , , , , , , , , , , , , ,                                                                                                           |                                                                                                                                                                                      |                                                                                                                                                                                  |
|-------------------------------------------------------------------------------------------------------------------------------------------------|--------------------------------------------------------------------------------------------------------------------------------------------------------------------------------------|----------------------------------------------------------------------------------------------------------------------------------------------------------------------------------|
| Primary Range                                                                                                                                   | Linea-Scala CFX                                                                                                                                                                      |                                                                                                                                                                                  |
| Insert Type                                                                                                                                     | 1 gang 10A Triple Pole Rocker                                                                                                                                                        |                                                                                                                                                                                  |
| Plate Finish                                                                                                                                    | Linea-Scala CFX Satin Brass Frame/Satin Brass                                                                                                                                        |                                                                                                                                                                                  |
| Insert Colour                                                                                                                                   | Black/Black                                                                                                                                                                          |                                                                                                                                                                                  |
| EAN13 Barcode                                                                                                                                   | 5017504651503                                                                                                                                                                        |                                                                                                                                                                                  |
| Dimensions (Nominal)                                                                                                                            | Single: Height = 91.5mm Width = 91.5mm Depth = 4.0mm                                                                                                                                 |                                                                                                                                                                                  |
| Fixing Hole Centres                                                                                                                             | Box Fixing = 60.3mm Grid Fixing = CFX Clips                                                                                                                                          |                                                                                                                                                                                  |
| Minimum Wall Box Depth                                                                                                                          | 25mm                                                                                                                                                                                 |                                                                                                                                                                                  |
| Switched Poles                                                                                                                                  | Triple                                                                                                                                                                               |                                                                                                                                                                                  |
| Current Rating                                                                                                                                  | 10A                                                                                                                                                                                  |                                                                                                                                                                                  |
| Voltage                                                                                                                                         | 220/250V AC                                                                                                                                                                          |                                                                                                                                                                                  |
| Maximum Load                                                                                                                                    | 10 Amp resistive                                                                                                                                                                     |                                                                                                                                                                                  |
| Mains Frequency                                                                                                                                 | 50Hz                                                                                                                                                                                 |                                                                                                                                                                                  |
| IP Rating                                                                                                                                       | IP2XD                                                                                                                                                                                |                                                                                                                                                                                  |
| Contact Gap Minimum                                                                                                                             | 3mm                                                                                                                                                                                  |                                                                                                                                                                                  |
| Terminal Capacity 1                                                                                                                             | 5 x 1mm2                                                                                                                                                                             |                                                                                                                                                                                  |
| Terminal Capacity 2                                                                                                                             | 4 x 1.5mm2                                                                                                                                                                           |                                                                                                                                                                                  |
| Terminal Capacity 3                                                                                                                             | 1 x 2.5mm2                                                                                                                                                                           |                                                                                                                                                                                  |
| Terminal Capacity 4                                                                                                                             | 1 x 4mm2 Multi-strand                                                                                                                                                                |                                                                                                                                                                                  |
| Terminal Capacity 5                                                                                                                             | 1 x 6mm2                                                                                                                                                                             |                                                                                                                                                                                  |
| Earth Terminal Capacity 1                                                                                                                       | 5 x 1mm2                                                                                                                                                                             |                                                                                                                                                                                  |
| Earth Terminal Capacity 2                                                                                                                       | 4 x 1.5mm2                                                                                                                                                                           |                                                                                                                                                                                  |
| Earth Terminal Capacity 3                                                                                                                       | 3 x 2.5mm2                                                                                                                                                                           |                                                                                                                                                                                  |
| Earth Terminal Capacity 4                                                                                                                       | 1 x 4mm2 Multi-strand                                                                                                                                                                |                                                                                                                                                                                  |
| Earth Terminal Capacity 5                                                                                                                       | 1 x 6mm2                                                                                                                                                                             |                                                                                                                                                                                  |
| Product Class 1                                                                                                                                 | Must be earthed                                                                                                                                                                      |                                                                                                                                                                                  |
| Ambient Operating Temperature                                                                                                                   | -5° to +40°C                                                                                                                                                                         |                                                                                                                                                                                  |
| Recommended Location                                                                                                                            | Internal Use Only                                                                                                                                                                    |                                                                                                                                                                                  |
| Maximum Installation Altitude                                                                                                                   | 2000m                                                                                                                                                                                |                                                                                                                                                                                  |
| Standard/Approval                                                                                                                               | BS EN 60669-1                                                                                                                                                                        |                                                                                                                                                                                  |
| Patents and Trademarks                                                                                                                          | Linea is a Registered Trade Mark No 2398665 CFX is a Registered Trade Mark No 2398667 Patent No. GB 2383375B Linea-Perlina CFX SS2 is a UK Registered Design Certificate No. 2066588 |                                                                                                                                                                                  |
| All products listed conform to current British or<br>European standard and the product information is<br>correct at the time of going to press. | All accessories are manufactured under an accredited BS EN ISO 9001 : 2015 Quality Management System.                                                                                | It is the policy of the company to improve products as part of our development programme.  Therefore, we reserve the right to alter designs and dimensions without prior notice. |
|                                                                                                                                                 | 1                                                                                                                                                                                    | 1                                                                                                                                                                                |