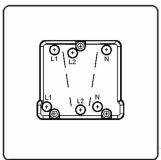

## Dimensions

| , , , , , , , , , , , , , , , , , , ,                                                                                                           |                                                                                                                                                                                      |                                                                                                                                                                                  |
|-------------------------------------------------------------------------------------------------------------------------------------------------|--------------------------------------------------------------------------------------------------------------------------------------------------------------------------------------|----------------------------------------------------------------------------------------------------------------------------------------------------------------------------------|
| Primary Range                                                                                                                                   | Linea-Scala CFX                                                                                                                                                                      |                                                                                                                                                                                  |
| Insert Type                                                                                                                                     | 1 gang 10A Triple Pole Rocker                                                                                                                                                        |                                                                                                                                                                                  |
| Plate Finish                                                                                                                                    | Linea-Scala CFX Satin Brass Frame/Satin Brass                                                                                                                                        |                                                                                                                                                                                  |
| Insert Colour                                                                                                                                   | Black/Black                                                                                                                                                                          |                                                                                                                                                                                  |
| EAN13 Barcode                                                                                                                                   | 5017504651503                                                                                                                                                                        |                                                                                                                                                                                  |
| Dimensions (Nominal)                                                                                                                            | Single: Height = 91.5mm Width = 91.5mm Depth = 4.0mm                                                                                                                                 |                                                                                                                                                                                  |
| Fixing Hole Centres                                                                                                                             | Box Fixing = 60.3mm Grid Fixing = CFX Clips                                                                                                                                          |                                                                                                                                                                                  |
| Minimum Wall Box Depth                                                                                                                          | 25mm                                                                                                                                                                                 |                                                                                                                                                                                  |
| Switched Poles                                                                                                                                  | Triple                                                                                                                                                                               |                                                                                                                                                                                  |
| Current Rating                                                                                                                                  | 10A                                                                                                                                                                                  |                                                                                                                                                                                  |
| Voltage                                                                                                                                         | 220/250V AC                                                                                                                                                                          |                                                                                                                                                                                  |
| Maximum Load                                                                                                                                    | 10 Amp resistive                                                                                                                                                                     |                                                                                                                                                                                  |
| Mains Frequency                                                                                                                                 | 50Hz                                                                                                                                                                                 |                                                                                                                                                                                  |
| IP Rating                                                                                                                                       | IP2XD                                                                                                                                                                                |                                                                                                                                                                                  |
| Contact Gap Minimum                                                                                                                             | 3mm                                                                                                                                                                                  |                                                                                                                                                                                  |
| Terminal Capacity 1                                                                                                                             | 5 x 1mm2                                                                                                                                                                             |                                                                                                                                                                                  |
| Terminal Capacity 2                                                                                                                             | 4 x 1.5mm2                                                                                                                                                                           |                                                                                                                                                                                  |
| Terminal Capacity 3                                                                                                                             | 1 x 2.5mm2                                                                                                                                                                           |                                                                                                                                                                                  |
| Terminal Capacity 4                                                                                                                             | 1 x 4mm2 Multi-strand                                                                                                                                                                |                                                                                                                                                                                  |
| Terminal Capacity 5                                                                                                                             | 1 x 6mm2                                                                                                                                                                             |                                                                                                                                                                                  |
| Earth Terminal Capacity 1                                                                                                                       | 5 x 1mm2                                                                                                                                                                             |                                                                                                                                                                                  |
| Earth Terminal Capacity 2                                                                                                                       | 4 x 1.5mm2                                                                                                                                                                           |                                                                                                                                                                                  |
| Earth Terminal Capacity 3                                                                                                                       | 3 x 2.5mm2                                                                                                                                                                           |                                                                                                                                                                                  |
| Earth Terminal Capacity 4                                                                                                                       | 1 x 4mm2 Multi-strand                                                                                                                                                                |                                                                                                                                                                                  |
| Earth Terminal Capacity 5                                                                                                                       | 1 x 6mm2                                                                                                                                                                             |                                                                                                                                                                                  |
| Product Class 1                                                                                                                                 | Must be earthed                                                                                                                                                                      |                                                                                                                                                                                  |
| Ambient Operating Temperature                                                                                                                   | -5° to +40°C                                                                                                                                                                         |                                                                                                                                                                                  |
| Recommended Location                                                                                                                            | Internal Use Only                                                                                                                                                                    |                                                                                                                                                                                  |
| Maximum Installation Altitude                                                                                                                   | 2000m                                                                                                                                                                                |                                                                                                                                                                                  |
| Standard/Approval                                                                                                                               | BS EN 60669-1                                                                                                                                                                        |                                                                                                                                                                                  |
| Patents and Trademarks                                                                                                                          | Linea is a Registered Trade Mark No 2398665 CFX is a Registered Trade Mark No 2398667 Patent No. GB 2383375B Linea-Perlina CFX SS2 is a UK Registered Design Certificate No. 2066588 |                                                                                                                                                                                  |
| All products listed conform to current British or<br>European standard and the product information is<br>correct at the time of going to press. | All accessories are manufactured under an accredited BS EN ISO 9001 : 2015 Quality Management System.                                                                                | It is the policy of the company to improve products as part of our development programme.  Therefore, we reserve the right to alter designs and dimensions without prior notice. |
|                                                                                                                                                 | 1                                                                                                                                                                                    | 1                                                                                                                                                                                |