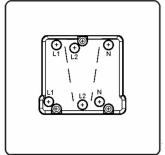

## **LSXTPPB-SSB**

Linea-Scala CFX Polished Brass Frame/Satin Steel Front 1 gang 10A Triple Pole Rocker Black/Black

Item Image

| Primary Range                                                                                                                                   | Linea-Scala CFX                                                                                                                                                                      |                                                                                                                                             |
|-------------------------------------------------------------------------------------------------------------------------------------------------|--------------------------------------------------------------------------------------------------------------------------------------------------------------------------------------|---------------------------------------------------------------------------------------------------------------------------------------------|
| Insert Type                                                                                                                                     | 1 gang 10A Triple Pole Rocker                                                                                                                                                        |                                                                                                                                             |
| Plate Finish                                                                                                                                    | Linea-Scala CFX Polished Brass Frame/Satin Steel                                                                                                                                     |                                                                                                                                             |
| Insert Colour                                                                                                                                   | Black/Black                                                                                                                                                                          |                                                                                                                                             |
| EAN13 Barcode                                                                                                                                   | 5017504641504                                                                                                                                                                        |                                                                                                                                             |
| Dimensions (Nominal)                                                                                                                            | Single: Height = 91.5mm Width = 91.5mm Depth = 4.0mm                                                                                                                                 |                                                                                                                                             |
| Fixing Hole Centres                                                                                                                             | Box Fixing = 60.3mm Grid Fixing = CFX Clips                                                                                                                                          |                                                                                                                                             |
| Minimum Wall Box Depth                                                                                                                          | 25mm                                                                                                                                                                                 |                                                                                                                                             |
| Switched Poles                                                                                                                                  | Triple                                                                                                                                                                               |                                                                                                                                             |
| Current Rating                                                                                                                                  | 10A                                                                                                                                                                                  |                                                                                                                                             |
| Voltage                                                                                                                                         | 220/250V AC                                                                                                                                                                          |                                                                                                                                             |
| Maximum Load                                                                                                                                    | 10 Amp resistive                                                                                                                                                                     |                                                                                                                                             |
| Mains Frequency                                                                                                                                 | 50Hz                                                                                                                                                                                 |                                                                                                                                             |
| IP Rating                                                                                                                                       | IP2XD                                                                                                                                                                                |                                                                                                                                             |
| Contact Gap Minimum                                                                                                                             | 3mm                                                                                                                                                                                  |                                                                                                                                             |
| Terminal Capacity 1                                                                                                                             | 5 x 1mm2                                                                                                                                                                             |                                                                                                                                             |
| Terminal Capacity 2                                                                                                                             | 4 x 1.5mm2                                                                                                                                                                           |                                                                                                                                             |
| Terminal Capacity 3                                                                                                                             | 1 x 2.5mm2                                                                                                                                                                           |                                                                                                                                             |
| Terminal Capacity 4                                                                                                                             | 1 x 4mm2 Multi-strand                                                                                                                                                                |                                                                                                                                             |
| Terminal Capacity 5                                                                                                                             | 1 x 6mm2                                                                                                                                                                             |                                                                                                                                             |
| Earth Terminal Capacity 1                                                                                                                       | 5 x 1mm2                                                                                                                                                                             |                                                                                                                                             |
| Earth Terminal Capacity 2                                                                                                                       | 4 x 1.5mm2                                                                                                                                                                           |                                                                                                                                             |
| Earth Terminal Capacity 3                                                                                                                       | 3 x 2.5mm2                                                                                                                                                                           |                                                                                                                                             |
| Earth Terminal Capacity 4                                                                                                                       | 1 x 4mm2 Multi-strand                                                                                                                                                                |                                                                                                                                             |
| Earth Terminal Capacity 5                                                                                                                       | 1 x 6mm2                                                                                                                                                                             |                                                                                                                                             |
| Product Class 1                                                                                                                                 | Must be earthed                                                                                                                                                                      |                                                                                                                                             |
| Ambient Operating Temperature                                                                                                                   | -5° to +40°C                                                                                                                                                                         |                                                                                                                                             |
| Recommended Location                                                                                                                            | Internal Use Only                                                                                                                                                                    |                                                                                                                                             |
| Maximum Installation Altitude                                                                                                                   | 2000m                                                                                                                                                                                |                                                                                                                                             |
| Standard/Approval                                                                                                                               | BS EN 60669-1                                                                                                                                                                        |                                                                                                                                             |
| Patents and Trademarks                                                                                                                          | Linea is a Registered Trade Mark No 2398665 CFX is a Registered Trade Mark No 2398667 Patent No. GB 2383375B Linea-Perlina CFX SS2 is a UK Registered Design Certificate No. 2066588 |                                                                                                                                             |
| All products listed conform to current British or<br>European standard and the product information is<br>correct at the time of going to press. | All accessories are manufactured under an accredited BS EN ISO 9001 : 2015 Quality Management System.                                                                                | It is the policy of the company to improve products as part of our development programme.  Therefore, we reserve the right to alter designs |