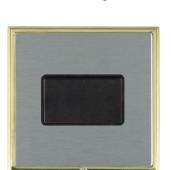

## **LSXTPPB-SSB**

Linea-Scala CFX Polished Brass Frame/Satin Steel Front 1 gang 10A Triple Pole Rocker Black/Black

Item Image

| Primary Range                                                                                                                                   | Linea-Scala CFX                                                                                                                                                                      |                                                                                                                                             |
|-------------------------------------------------------------------------------------------------------------------------------------------------|--------------------------------------------------------------------------------------------------------------------------------------------------------------------------------------|---------------------------------------------------------------------------------------------------------------------------------------------|
| Insert Type                                                                                                                                     | 1 gang 10A Triple Pole Rocker                                                                                                                                                        |                                                                                                                                             |
| Plate Finish                                                                                                                                    | Linea-Scala CFX Polished Brass Frame/Satin Steel                                                                                                                                     |                                                                                                                                             |
| Insert Colour                                                                                                                                   | Black/Black                                                                                                                                                                          |                                                                                                                                             |
| EAN13 Barcode                                                                                                                                   | 5017504641504                                                                                                                                                                        |                                                                                                                                             |
| Dimensions (Nominal)                                                                                                                            | Single: Height = 91.5mm Width = 91.5mm Depth = 4.0mm                                                                                                                                 |                                                                                                                                             |
| Fixing Hole Centres                                                                                                                             | Box Fixing = 60.3mm Grid Fixing = CFX Clips                                                                                                                                          |                                                                                                                                             |
| Minimum Wall Box Depth                                                                                                                          | 25mm                                                                                                                                                                                 |                                                                                                                                             |
| Switched Poles                                                                                                                                  | Triple                                                                                                                                                                               |                                                                                                                                             |
| Current Rating                                                                                                                                  | 10A                                                                                                                                                                                  |                                                                                                                                             |
| Voltage                                                                                                                                         | 220/250V AC                                                                                                                                                                          |                                                                                                                                             |
| Maximum Load                                                                                                                                    | 10 Amp resistive                                                                                                                                                                     |                                                                                                                                             |
| Mains Frequency                                                                                                                                 | 50Hz                                                                                                                                                                                 |                                                                                                                                             |
| IP Rating                                                                                                                                       | IP2XD                                                                                                                                                                                |                                                                                                                                             |
| Contact Gap Minimum                                                                                                                             | 3mm                                                                                                                                                                                  |                                                                                                                                             |
| Terminal Capacity 1                                                                                                                             | 5 x 1mm2                                                                                                                                                                             |                                                                                                                                             |
| Terminal Capacity 2                                                                                                                             | 4 x 1.5mm2                                                                                                                                                                           |                                                                                                                                             |
| Terminal Capacity 3                                                                                                                             | 1 x 2.5mm2                                                                                                                                                                           |                                                                                                                                             |
| Terminal Capacity 4                                                                                                                             | 1 x 4mm2 Multi-strand                                                                                                                                                                |                                                                                                                                             |
| Terminal Capacity 5                                                                                                                             | 1 x 6mm2                                                                                                                                                                             |                                                                                                                                             |
| Earth Terminal Capacity 1                                                                                                                       | 5 x 1mm2                                                                                                                                                                             |                                                                                                                                             |
| Earth Terminal Capacity 2                                                                                                                       | 4 x 1.5mm2                                                                                                                                                                           |                                                                                                                                             |
| Earth Terminal Capacity 3                                                                                                                       | 3 x 2.5mm2                                                                                                                                                                           |                                                                                                                                             |
| Earth Terminal Capacity 4                                                                                                                       | 1 x 4mm2 Multi-strand                                                                                                                                                                |                                                                                                                                             |
| Earth Terminal Capacity 5                                                                                                                       | 1 x 6mm2                                                                                                                                                                             |                                                                                                                                             |
| Product Class 1                                                                                                                                 | Must be earthed                                                                                                                                                                      |                                                                                                                                             |
| Ambient Operating Temperature                                                                                                                   | -5° to +40°C                                                                                                                                                                         |                                                                                                                                             |
| Recommended Location                                                                                                                            | Internal Use Only                                                                                                                                                                    |                                                                                                                                             |
| Maximum Installation Altitude                                                                                                                   | 2000m                                                                                                                                                                                |                                                                                                                                             |
| Standard/Approval                                                                                                                               | BS EN 60669-1                                                                                                                                                                        |                                                                                                                                             |
| Patents and Trademarks                                                                                                                          | Linea is a Registered Trade Mark No 2398665 CFX is a Registered Trade Mark No 2398667 Patent No. GB 2383375B Linea-Perlina CFX SS2 is a UK Registered Design Certificate No. 2066588 |                                                                                                                                             |
| All products listed conform to current British or<br>European standard and the product information is<br>correct at the time of going to press. | All accessories are manufactured under an accredited BS EN ISO 9001 : 2015 Quality Management System.                                                                                | It is the policy of the company to improve products as part of our development programme.  Therefore, we reserve the right to alter designs |