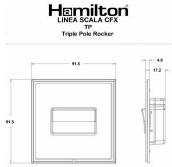

## **LSXTPPB-SSB**

Linea-Scala CFX Polished Brass Frame/Satin Steel Front 1 gang 10A Triple Pole Rocker Black/Black

Item Image

| Primary Range                                                                                                                                   | Linea-Scala CFX                                                                                                                                                                      |                                                                                                                                             |
|-------------------------------------------------------------------------------------------------------------------------------------------------|--------------------------------------------------------------------------------------------------------------------------------------------------------------------------------------|---------------------------------------------------------------------------------------------------------------------------------------------|
| Insert Type                                                                                                                                     | 1 gang 10A Triple Pole Rocker                                                                                                                                                        |                                                                                                                                             |
| Plate Finish                                                                                                                                    | Linea-Scala CFX Polished Brass Frame/Satin Steel                                                                                                                                     |                                                                                                                                             |
| Insert Colour                                                                                                                                   | Black/Black                                                                                                                                                                          |                                                                                                                                             |
| EAN13 Barcode                                                                                                                                   | 5017504641504                                                                                                                                                                        |                                                                                                                                             |
| Dimensions (Nominal)                                                                                                                            | Single: Height = 91.5mm Width = 91.5mm Depth = 4.0mm                                                                                                                                 |                                                                                                                                             |
| Fixing Hole Centres                                                                                                                             | Box Fixing = 60.3mm Grid Fixing = CFX Clips                                                                                                                                          |                                                                                                                                             |
| Minimum Wall Box Depth                                                                                                                          | 25mm                                                                                                                                                                                 |                                                                                                                                             |
| Switched Poles                                                                                                                                  | Triple                                                                                                                                                                               |                                                                                                                                             |
| Current Rating                                                                                                                                  | 10A                                                                                                                                                                                  |                                                                                                                                             |
| Voltage                                                                                                                                         | 220/250V AC                                                                                                                                                                          |                                                                                                                                             |
| Maximum Load                                                                                                                                    | 10 Amp resistive                                                                                                                                                                     |                                                                                                                                             |
| Mains Frequency                                                                                                                                 | 50Hz                                                                                                                                                                                 |                                                                                                                                             |
| IP Rating                                                                                                                                       | IP2XD                                                                                                                                                                                |                                                                                                                                             |
| Contact Gap Minimum                                                                                                                             | 3mm                                                                                                                                                                                  |                                                                                                                                             |
| Terminal Capacity 1                                                                                                                             | 5 x 1mm2                                                                                                                                                                             |                                                                                                                                             |
| Terminal Capacity 2                                                                                                                             | 4 x 1.5mm2                                                                                                                                                                           |                                                                                                                                             |
| Terminal Capacity 3                                                                                                                             | 1 x 2.5mm2                                                                                                                                                                           |                                                                                                                                             |
| Terminal Capacity 4                                                                                                                             | 1 x 4mm2 Multi-strand                                                                                                                                                                |                                                                                                                                             |
| Terminal Capacity 5                                                                                                                             | 1 x 6mm2                                                                                                                                                                             |                                                                                                                                             |
| Earth Terminal Capacity 1                                                                                                                       | 5 x 1mm2                                                                                                                                                                             |                                                                                                                                             |
| Earth Terminal Capacity 2                                                                                                                       | 4 x 1.5mm2                                                                                                                                                                           |                                                                                                                                             |
| Earth Terminal Capacity 3                                                                                                                       | 3 x 2.5mm2                                                                                                                                                                           |                                                                                                                                             |
| Earth Terminal Capacity 4                                                                                                                       | 1 x 4mm2 Multi-strand                                                                                                                                                                |                                                                                                                                             |
| Earth Terminal Capacity 5                                                                                                                       | 1 x 6mm2                                                                                                                                                                             |                                                                                                                                             |
| Product Class 1                                                                                                                                 | Must be earthed                                                                                                                                                                      |                                                                                                                                             |
| Ambient Operating Temperature                                                                                                                   | -5° to +40°C                                                                                                                                                                         |                                                                                                                                             |
| Recommended Location                                                                                                                            | Internal Use Only                                                                                                                                                                    |                                                                                                                                             |
| Maximum Installation Altitude                                                                                                                   | 2000m                                                                                                                                                                                |                                                                                                                                             |
| Standard/Approval                                                                                                                               | BS EN 60669-1                                                                                                                                                                        |                                                                                                                                             |
| Patents and Trademarks                                                                                                                          | Linea is a Registered Trade Mark No 2398665 CFX is a Registered Trade Mark No 2398667 Patent No. GB 2383375B Linea-Perlina CFX SS2 is a UK Registered Design Certificate No. 2066588 |                                                                                                                                             |
| All products listed conform to current British or<br>European standard and the product information is<br>correct at the time of going to press. | All accessories are manufactured under an accredited BS EN ISO 9001 : 2015 Quality Management System.                                                                                | It is the policy of the company to improve products as part of our development programme.  Therefore, we reserve the right to alter designs |