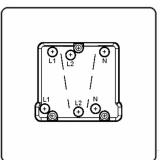

## LSXTPPB-SBW

Linea-Scala CFX Polished Brass Frame/Satin Brass Front 1 gang 10A Triple Pole Rocker White/White

Item Image

| Primary Range                                                                                                                                   | Linea-Scala CFX                                                                                                                                                                      |                                                                                                                                                                                         |
|-------------------------------------------------------------------------------------------------------------------------------------------------|--------------------------------------------------------------------------------------------------------------------------------------------------------------------------------------|-----------------------------------------------------------------------------------------------------------------------------------------------------------------------------------------|
| Insert Type                                                                                                                                     | 1 gang 10A Triple Pole Rocker                                                                                                                                                        |                                                                                                                                                                                         |
| Plate Finish                                                                                                                                    | Linea-Scala CFX Polished Brass Frame/Satin Brass                                                                                                                                     |                                                                                                                                                                                         |
| Insert Colour                                                                                                                                   | White/White                                                                                                                                                                          |                                                                                                                                                                                         |
| EAN13 Barcode                                                                                                                                   | 5017504610500                                                                                                                                                                        |                                                                                                                                                                                         |
| Dimensions (Nominal)                                                                                                                            | Single: Height = 91.5mm Width = 91.5mm Depth = 4.0mm                                                                                                                                 |                                                                                                                                                                                         |
| Fixing Hole Centres                                                                                                                             | Box Fixing = 60.3mm Grid Fixing = CFX Clips                                                                                                                                          |                                                                                                                                                                                         |
| Minimum Wall Box Depth                                                                                                                          | 25mm                                                                                                                                                                                 |                                                                                                                                                                                         |
| Switched Poles                                                                                                                                  | Triple                                                                                                                                                                               |                                                                                                                                                                                         |
| Current Rating                                                                                                                                  | 10A                                                                                                                                                                                  |                                                                                                                                                                                         |
| Voltage                                                                                                                                         | 220/250V AC                                                                                                                                                                          |                                                                                                                                                                                         |
| Maximum Load                                                                                                                                    | 10 Amp resistive                                                                                                                                                                     |                                                                                                                                                                                         |
| Mains Frequency                                                                                                                                 | 50Hz                                                                                                                                                                                 |                                                                                                                                                                                         |
| IP Rating                                                                                                                                       | IP2XD                                                                                                                                                                                |                                                                                                                                                                                         |
| Contact Gap Minimum                                                                                                                             | 3mm                                                                                                                                                                                  |                                                                                                                                                                                         |
| Terminal Capacity 1                                                                                                                             | 5 x 1mm2                                                                                                                                                                             |                                                                                                                                                                                         |
| Terminal Capacity 2                                                                                                                             | 4 x 1.5mm2                                                                                                                                                                           |                                                                                                                                                                                         |
| Terminal Capacity 3                                                                                                                             | 1 x 2.5mm2                                                                                                                                                                           |                                                                                                                                                                                         |
| Terminal Capacity 4                                                                                                                             | 1 x 4mm2 Multi-strand                                                                                                                                                                |                                                                                                                                                                                         |
| Terminal Capacity 5                                                                                                                             | 1 x 6mm2                                                                                                                                                                             |                                                                                                                                                                                         |
| Earth Terminal Capacity 1                                                                                                                       | 5 x 1mm2                                                                                                                                                                             |                                                                                                                                                                                         |
| Earth Terminal Capacity 2                                                                                                                       | 4 x 1.5mm2                                                                                                                                                                           |                                                                                                                                                                                         |
| Earth Terminal Capacity 3                                                                                                                       | 3 x 2.5mm2                                                                                                                                                                           |                                                                                                                                                                                         |
| Earth Terminal Capacity 4                                                                                                                       | 1 x 4mm2 Multi-strand                                                                                                                                                                |                                                                                                                                                                                         |
| Earth Terminal Capacity 5                                                                                                                       | 1 x 6mm2                                                                                                                                                                             |                                                                                                                                                                                         |
| Product Class 1                                                                                                                                 | Must be earthed                                                                                                                                                                      |                                                                                                                                                                                         |
| Ambient Operating Temperature                                                                                                                   | -5° to +40°C                                                                                                                                                                         |                                                                                                                                                                                         |
| Recommended Location                                                                                                                            | Internal Use Only                                                                                                                                                                    |                                                                                                                                                                                         |
| Maximum Installation Altitude                                                                                                                   | 2000m                                                                                                                                                                                |                                                                                                                                                                                         |
| Standard/Approval                                                                                                                               | BS EN 60669-1                                                                                                                                                                        |                                                                                                                                                                                         |
| Patents and Trademarks                                                                                                                          | Linea is a Registered Trade Mark No 2398665 CFX is a Registered Trade Mark No 2398667 Patent No. GB 2383375B Linea-Perlina CFX SS2 is a UK Registered Design Certificate No. 2066588 |                                                                                                                                                                                         |
| All products listed conform to current British or<br>European standard and the product information is<br>correct at the time of going to press. | All accessories are manufactured under an accredited BS EN ISO 9001 : 2015 Quality Management System.                                                                                | It is the policy of the company to improve products<br>as part of our development programme.<br>Therefore, we reserve the right to alter designs<br>and dimensions without prior potice |