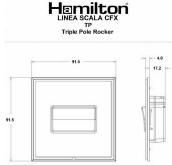

## LSXTPPB-SBW

Linea-Scala CFX Polished Brass Frame/Satin Brass Front 1 gang 10A Triple Pole Rocker White/White

Item Image

| Primary Range                                                                                                                                   | Linea-Scala CFX                                                                                                                                                                      |                                                                                                                                                                                         |
|-------------------------------------------------------------------------------------------------------------------------------------------------|--------------------------------------------------------------------------------------------------------------------------------------------------------------------------------------|-----------------------------------------------------------------------------------------------------------------------------------------------------------------------------------------|
| Insert Type                                                                                                                                     | 1 gang 10A Triple Pole Rocker                                                                                                                                                        |                                                                                                                                                                                         |
| Plate Finish                                                                                                                                    | Linea-Scala CFX Polished Brass Frame/Satin Brass                                                                                                                                     |                                                                                                                                                                                         |
| Insert Colour                                                                                                                                   | White/White                                                                                                                                                                          |                                                                                                                                                                                         |
| EAN13 Barcode                                                                                                                                   | 5017504610500                                                                                                                                                                        |                                                                                                                                                                                         |
| Dimensions (Nominal)                                                                                                                            | Single: Height = 91.5mm Width = 91.5mm Depth = 4.0mm                                                                                                                                 |                                                                                                                                                                                         |
| Fixing Hole Centres                                                                                                                             | Box Fixing = 60.3mm Grid Fixing = CFX Clips                                                                                                                                          |                                                                                                                                                                                         |
| Minimum Wall Box Depth                                                                                                                          | 25mm                                                                                                                                                                                 |                                                                                                                                                                                         |
| Switched Poles                                                                                                                                  | Triple                                                                                                                                                                               |                                                                                                                                                                                         |
| Current Rating                                                                                                                                  | 10A                                                                                                                                                                                  |                                                                                                                                                                                         |
| Voltage                                                                                                                                         | 220/250V AC                                                                                                                                                                          |                                                                                                                                                                                         |
| Maximum Load                                                                                                                                    | 10 Amp resistive                                                                                                                                                                     |                                                                                                                                                                                         |
| Mains Frequency                                                                                                                                 | 50Hz                                                                                                                                                                                 |                                                                                                                                                                                         |
| IP Rating                                                                                                                                       | IP2XD                                                                                                                                                                                |                                                                                                                                                                                         |
| Contact Gap Minimum                                                                                                                             | 3mm                                                                                                                                                                                  |                                                                                                                                                                                         |
| Terminal Capacity 1                                                                                                                             | 5 x 1mm2                                                                                                                                                                             |                                                                                                                                                                                         |
| Terminal Capacity 2                                                                                                                             | 4 x 1.5mm2                                                                                                                                                                           |                                                                                                                                                                                         |
| Terminal Capacity 3                                                                                                                             | 1 x 2.5mm2                                                                                                                                                                           |                                                                                                                                                                                         |
| Terminal Capacity 4                                                                                                                             | 1 x 4mm2 Multi-strand                                                                                                                                                                |                                                                                                                                                                                         |
| Terminal Capacity 5                                                                                                                             | 1 x 6mm2                                                                                                                                                                             |                                                                                                                                                                                         |
| Earth Terminal Capacity 1                                                                                                                       | 5 x 1mm2                                                                                                                                                                             |                                                                                                                                                                                         |
| Earth Terminal Capacity 2                                                                                                                       | 4 x 1.5mm2                                                                                                                                                                           |                                                                                                                                                                                         |
| Earth Terminal Capacity 3                                                                                                                       | 3 x 2.5mm2                                                                                                                                                                           |                                                                                                                                                                                         |
| Earth Terminal Capacity 4                                                                                                                       | 1 x 4mm2 Multi-strand                                                                                                                                                                |                                                                                                                                                                                         |
| Earth Terminal Capacity 5                                                                                                                       | 1 x 6mm2                                                                                                                                                                             |                                                                                                                                                                                         |
| Product Class 1                                                                                                                                 | Must be earthed                                                                                                                                                                      |                                                                                                                                                                                         |
| Ambient Operating Temperature                                                                                                                   | -5° to +40°C                                                                                                                                                                         |                                                                                                                                                                                         |
| Recommended Location                                                                                                                            | Internal Use Only                                                                                                                                                                    |                                                                                                                                                                                         |
| Maximum Installation Altitude                                                                                                                   | 2000m                                                                                                                                                                                |                                                                                                                                                                                         |
| Standard/Approval                                                                                                                               | BS EN 60669-1                                                                                                                                                                        |                                                                                                                                                                                         |
| Patents and Trademarks                                                                                                                          | Linea is a Registered Trade Mark No 2398665 CFX is a Registered Trade Mark No 2398667 Patent No. GB 2383375B Linea-Perlina CFX SS2 is a UK Registered Design Certificate No. 2066588 |                                                                                                                                                                                         |
| All products listed conform to current British or<br>European standard and the product information is<br>correct at the time of going to press. | All accessories are manufactured under an accredited BS EN ISO 9001 : 2015 Quality Management System.                                                                                | It is the policy of the company to improve products<br>as part of our development programme.<br>Therefore, we reserve the right to alter designs<br>and dimensions without prior potice |