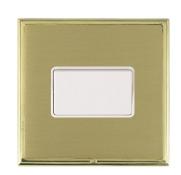

## LSXTPPB-SBW

Linea-Scala CFX Polished Brass Frame/Satin Brass Front 1 gang 10A Triple Pole Rocker White/White

Item Image

| Primary Range                                                                                                                                   | Linea-Scala CFX                                                                                                                                                                      |                                                                                                                                                                                         |
|-------------------------------------------------------------------------------------------------------------------------------------------------|--------------------------------------------------------------------------------------------------------------------------------------------------------------------------------------|-----------------------------------------------------------------------------------------------------------------------------------------------------------------------------------------|
| Insert Type                                                                                                                                     | 1 gang 10A Triple Pole Rocker                                                                                                                                                        |                                                                                                                                                                                         |
| Plate Finish                                                                                                                                    | Linea-Scala CFX Polished Brass Frame/Satin Brass                                                                                                                                     |                                                                                                                                                                                         |
| Insert Colour                                                                                                                                   | White/White                                                                                                                                                                          |                                                                                                                                                                                         |
| EAN13 Barcode                                                                                                                                   | 5017504610500                                                                                                                                                                        |                                                                                                                                                                                         |
| Dimensions (Nominal)                                                                                                                            | Single: Height = 91.5mm Width = 91.5mm Depth = 4.0mm                                                                                                                                 |                                                                                                                                                                                         |
| Fixing Hole Centres                                                                                                                             | Box Fixing = 60.3mm Grid Fixing = CFX Clips                                                                                                                                          |                                                                                                                                                                                         |
| Minimum Wall Box Depth                                                                                                                          | 25mm                                                                                                                                                                                 |                                                                                                                                                                                         |
| Switched Poles                                                                                                                                  | Triple                                                                                                                                                                               |                                                                                                                                                                                         |
| Current Rating                                                                                                                                  | 10A                                                                                                                                                                                  |                                                                                                                                                                                         |
| Voltage                                                                                                                                         | 220/250V AC                                                                                                                                                                          |                                                                                                                                                                                         |
| Maximum Load                                                                                                                                    | 10 Amp resistive                                                                                                                                                                     |                                                                                                                                                                                         |
| Mains Frequency                                                                                                                                 | 50Hz                                                                                                                                                                                 |                                                                                                                                                                                         |
| IP Rating                                                                                                                                       | IP2XD                                                                                                                                                                                |                                                                                                                                                                                         |
| Contact Gap Minimum                                                                                                                             | 3mm                                                                                                                                                                                  |                                                                                                                                                                                         |
| Terminal Capacity 1                                                                                                                             | 5 x 1mm2                                                                                                                                                                             |                                                                                                                                                                                         |
| Terminal Capacity 2                                                                                                                             | 4 x 1.5mm2                                                                                                                                                                           |                                                                                                                                                                                         |
| Terminal Capacity 3                                                                                                                             | 1 x 2.5mm2                                                                                                                                                                           |                                                                                                                                                                                         |
| Terminal Capacity 4                                                                                                                             | 1 x 4mm2 Multi-strand                                                                                                                                                                |                                                                                                                                                                                         |
| Terminal Capacity 5                                                                                                                             | 1 x 6mm2                                                                                                                                                                             |                                                                                                                                                                                         |
| Earth Terminal Capacity 1                                                                                                                       | 5 x 1mm2                                                                                                                                                                             |                                                                                                                                                                                         |
| Earth Terminal Capacity 2                                                                                                                       | 4 x 1.5mm2                                                                                                                                                                           |                                                                                                                                                                                         |
| Earth Terminal Capacity 3                                                                                                                       | 3 x 2.5mm2                                                                                                                                                                           |                                                                                                                                                                                         |
| Earth Terminal Capacity 4                                                                                                                       | 1 x 4mm2 Multi-strand                                                                                                                                                                |                                                                                                                                                                                         |
| Earth Terminal Capacity 5                                                                                                                       | 1 x 6mm2                                                                                                                                                                             |                                                                                                                                                                                         |
| Product Class 1                                                                                                                                 | Must be earthed                                                                                                                                                                      |                                                                                                                                                                                         |
| Ambient Operating Temperature                                                                                                                   | -5° to +40°C                                                                                                                                                                         |                                                                                                                                                                                         |
| Recommended Location                                                                                                                            | Internal Use Only                                                                                                                                                                    |                                                                                                                                                                                         |
| Maximum Installation Altitude                                                                                                                   | 2000m                                                                                                                                                                                |                                                                                                                                                                                         |
| Standard/Approval                                                                                                                               | BS EN 60669-1                                                                                                                                                                        |                                                                                                                                                                                         |
| Patents and Trademarks                                                                                                                          | Linea is a Registered Trade Mark No 2398665 CFX is a Registered Trade Mark No 2398667 Patent No. GB 2383375B Linea-Perlina CFX SS2 is a UK Registered Design Certificate No. 2066588 |                                                                                                                                                                                         |
| All products listed conform to current British or<br>European standard and the product information is<br>correct at the time of going to press. | All accessories are manufactured under an accredited BS EN ISO 9001 : 2015 Quality Management System.                                                                                | It is the policy of the company to improve products<br>as part of our development programme.<br>Therefore, we reserve the right to alter designs<br>and dimensions without prior potice |