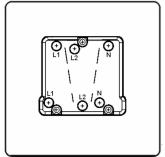

## **LSXTPPB-SBB**

Linea-Scala CFX Polished Brass Frame/Satin Brass Front 1 gang 10A Triple Pole Rocker Black/Black

Item Image

Dimensions

| Primary Range                                                                                                                                   | Linea-Scala CFX                                                                                                                                                                      |                                                                                                                                                                                  |  |
|-------------------------------------------------------------------------------------------------------------------------------------------------|--------------------------------------------------------------------------------------------------------------------------------------------------------------------------------------|----------------------------------------------------------------------------------------------------------------------------------------------------------------------------------|--|
| Insert Type                                                                                                                                     | 1 gang 10A Triple Pole Rocker                                                                                                                                                        |                                                                                                                                                                                  |  |
| Plate Finish                                                                                                                                    | Linea-Scala CFX Polished Brass Frame/Satin Brass                                                                                                                                     |                                                                                                                                                                                  |  |
| Insert Colour                                                                                                                                   | Black/Black                                                                                                                                                                          |                                                                                                                                                                                  |  |
| EAN13 Barcode                                                                                                                                   | 5017504611507                                                                                                                                                                        | 5017504611507                                                                                                                                                                    |  |
| Dimensions (Nominal)                                                                                                                            | Single: Height = 91.5mm Width = 91.5mm Depth = 4.0mr                                                                                                                                 | Single: Height = 91.5mm Width = 91.5mm Depth = 4.0mm                                                                                                                             |  |
| Fixing Hole Centres                                                                                                                             | Box Fixing = 60.3mm Grid Fixing = CFX Clips                                                                                                                                          |                                                                                                                                                                                  |  |
| Minimum Wall Box Depth                                                                                                                          | 25mm                                                                                                                                                                                 |                                                                                                                                                                                  |  |
| Switched Poles                                                                                                                                  | Triple                                                                                                                                                                               |                                                                                                                                                                                  |  |
| Current Rating                                                                                                                                  | 10A                                                                                                                                                                                  |                                                                                                                                                                                  |  |
| Voltage                                                                                                                                         | 220/250V AC                                                                                                                                                                          |                                                                                                                                                                                  |  |
| Maximum Load                                                                                                                                    | 10 Amp resistive                                                                                                                                                                     |                                                                                                                                                                                  |  |
| Mains Frequency                                                                                                                                 | 50Hz                                                                                                                                                                                 |                                                                                                                                                                                  |  |
| IP Rating                                                                                                                                       | IP2XD                                                                                                                                                                                |                                                                                                                                                                                  |  |
| Contact Gap Minimum                                                                                                                             | 3mm                                                                                                                                                                                  |                                                                                                                                                                                  |  |
| Terminal Capacity 1                                                                                                                             | 5 x 1mm2                                                                                                                                                                             |                                                                                                                                                                                  |  |
| Terminal Capacity 2                                                                                                                             | 4 x 1.5mm2                                                                                                                                                                           |                                                                                                                                                                                  |  |
| Terminal Capacity 3                                                                                                                             | 1 x 2.5mm2                                                                                                                                                                           |                                                                                                                                                                                  |  |
| Terminal Capacity 4                                                                                                                             | 1 x 4mm2 Multi-strand                                                                                                                                                                |                                                                                                                                                                                  |  |
| Terminal Capacity 5                                                                                                                             | 1 x 6mm2                                                                                                                                                                             |                                                                                                                                                                                  |  |
| Earth Terminal Capacity 1                                                                                                                       | 5 x 1mm2                                                                                                                                                                             |                                                                                                                                                                                  |  |
| Earth Terminal Capacity 2                                                                                                                       | 4 x 1.5mm2                                                                                                                                                                           |                                                                                                                                                                                  |  |
| Earth Terminal Capacity 3                                                                                                                       | 3 x 2.5mm2                                                                                                                                                                           |                                                                                                                                                                                  |  |
| Earth Terminal Capacity 4                                                                                                                       | 1 x 4mm2 Multi-strand                                                                                                                                                                |                                                                                                                                                                                  |  |
| Earth Terminal Capacity 5                                                                                                                       | 1 x 6mm2                                                                                                                                                                             |                                                                                                                                                                                  |  |
| Product Class 1                                                                                                                                 | Must be earthed                                                                                                                                                                      |                                                                                                                                                                                  |  |
| Ambient Operating Temperature                                                                                                                   | -5° to +40°C                                                                                                                                                                         |                                                                                                                                                                                  |  |
| Recommended Location                                                                                                                            | Internal Use Only                                                                                                                                                                    |                                                                                                                                                                                  |  |
| Maximum Installation Altitude                                                                                                                   | 2000m                                                                                                                                                                                |                                                                                                                                                                                  |  |
| Standard/Approval                                                                                                                               | BS EN 60669-1                                                                                                                                                                        |                                                                                                                                                                                  |  |
| Patents and Trademarks                                                                                                                          | Linea is a Registered Trade Mark No 2398665 CFX is a Registered Trade Mark No 2398667 Patent No. GB 2383375B Linea-Perlina CFX SS2 is a UK Registered Design Certificate No. 2066588 |                                                                                                                                                                                  |  |
| All products listed conform to current British or<br>European standard and the product information is<br>correct at the time of going to press. | All accessories are manufactured under an accredited BS EN ISO 9001 : 2015 Quality Management System.                                                                                | It is the policy of the company to improve products as part of our development programme.  Therefore, we reserve the right to alter designs and dimensions without prior notice. |  |