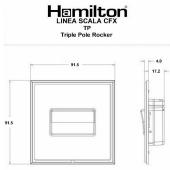

## **LSXTPPB-SBB**

Linea-Scala CFX Polished Brass Frame/Satin Brass Front 1 gang 10A Triple Pole Rocker Black/Black

Item Image

Dimensions

| Primary Range                                                                                                                                   | Linea-Scala CFX                                                                                                                                                                      |                                                                                                                                                                                  |  |
|-------------------------------------------------------------------------------------------------------------------------------------------------|--------------------------------------------------------------------------------------------------------------------------------------------------------------------------------------|----------------------------------------------------------------------------------------------------------------------------------------------------------------------------------|--|
| Insert Type                                                                                                                                     | 1 gang 10A Triple Pole Rocker                                                                                                                                                        |                                                                                                                                                                                  |  |
| Plate Finish                                                                                                                                    | Linea-Scala CFX Polished Brass Frame/Satin Brass                                                                                                                                     |                                                                                                                                                                                  |  |
| Insert Colour                                                                                                                                   | Black/Black                                                                                                                                                                          |                                                                                                                                                                                  |  |
| EAN13 Barcode                                                                                                                                   | 5017504611507                                                                                                                                                                        | 5017504611507                                                                                                                                                                    |  |
| Dimensions (Nominal)                                                                                                                            | Single: Height = 91.5mm Width = 91.5mm Depth = 4.0mr                                                                                                                                 | Single: Height = 91.5mm Width = 91.5mm Depth = 4.0mm                                                                                                                             |  |
| Fixing Hole Centres                                                                                                                             | Box Fixing = 60.3mm Grid Fixing = CFX Clips                                                                                                                                          |                                                                                                                                                                                  |  |
| Minimum Wall Box Depth                                                                                                                          | 25mm                                                                                                                                                                                 |                                                                                                                                                                                  |  |
| Switched Poles                                                                                                                                  | Triple                                                                                                                                                                               |                                                                                                                                                                                  |  |
| Current Rating                                                                                                                                  | 10A                                                                                                                                                                                  |                                                                                                                                                                                  |  |
| Voltage                                                                                                                                         | 220/250V AC                                                                                                                                                                          |                                                                                                                                                                                  |  |
| Maximum Load                                                                                                                                    | 10 Amp resistive                                                                                                                                                                     |                                                                                                                                                                                  |  |
| Mains Frequency                                                                                                                                 | 50Hz                                                                                                                                                                                 |                                                                                                                                                                                  |  |
| IP Rating                                                                                                                                       | IP2XD                                                                                                                                                                                |                                                                                                                                                                                  |  |
| Contact Gap Minimum                                                                                                                             | 3mm                                                                                                                                                                                  |                                                                                                                                                                                  |  |
| Terminal Capacity 1                                                                                                                             | 5 x 1mm2                                                                                                                                                                             |                                                                                                                                                                                  |  |
| Terminal Capacity 2                                                                                                                             | 4 x 1.5mm2                                                                                                                                                                           |                                                                                                                                                                                  |  |
| Terminal Capacity 3                                                                                                                             | 1 x 2.5mm2                                                                                                                                                                           |                                                                                                                                                                                  |  |
| Terminal Capacity 4                                                                                                                             | 1 x 4mm2 Multi-strand                                                                                                                                                                |                                                                                                                                                                                  |  |
| Terminal Capacity 5                                                                                                                             | 1 x 6mm2                                                                                                                                                                             |                                                                                                                                                                                  |  |
| Earth Terminal Capacity 1                                                                                                                       | 5 x 1mm2                                                                                                                                                                             |                                                                                                                                                                                  |  |
| Earth Terminal Capacity 2                                                                                                                       | 4 x 1.5mm2                                                                                                                                                                           |                                                                                                                                                                                  |  |
| Earth Terminal Capacity 3                                                                                                                       | 3 x 2.5mm2                                                                                                                                                                           |                                                                                                                                                                                  |  |
| Earth Terminal Capacity 4                                                                                                                       | 1 x 4mm2 Multi-strand                                                                                                                                                                |                                                                                                                                                                                  |  |
| Earth Terminal Capacity 5                                                                                                                       | 1 x 6mm2                                                                                                                                                                             |                                                                                                                                                                                  |  |
| Product Class 1                                                                                                                                 | Must be earthed                                                                                                                                                                      |                                                                                                                                                                                  |  |
| Ambient Operating Temperature                                                                                                                   | -5° to +40°C                                                                                                                                                                         |                                                                                                                                                                                  |  |
| Recommended Location                                                                                                                            | Internal Use Only                                                                                                                                                                    |                                                                                                                                                                                  |  |
| Maximum Installation Altitude                                                                                                                   | 2000m                                                                                                                                                                                |                                                                                                                                                                                  |  |
| Standard/Approval                                                                                                                               | BS EN 60669-1                                                                                                                                                                        |                                                                                                                                                                                  |  |
| Patents and Trademarks                                                                                                                          | Linea is a Registered Trade Mark No 2398665 CFX is a Registered Trade Mark No 2398667 Patent No. GB 2383375B Linea-Perlina CFX SS2 is a UK Registered Design Certificate No. 2066588 |                                                                                                                                                                                  |  |
| All products listed conform to current British or<br>European standard and the product information is<br>correct at the time of going to press. | All accessories are manufactured under an accredited BS EN ISO 9001 : 2015 Quality Management System.                                                                                | It is the policy of the company to improve products as part of our development programme.  Therefore, we reserve the right to alter designs and dimensions without prior notice. |  |