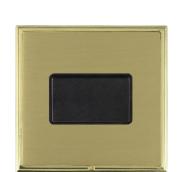

## **LSXTPPB-SBB**

Linea-Scala CFX Polished Brass Frame/Satin Brass Front 1 gang 10A Triple Pole Rocker Black/Black

Item Image

Dimensions

| Primary Range                                                                                                                                   | Linea-Scala CFX                                                                                                                                                                      |                                                                                                                                                                                  |  |
|-------------------------------------------------------------------------------------------------------------------------------------------------|--------------------------------------------------------------------------------------------------------------------------------------------------------------------------------------|----------------------------------------------------------------------------------------------------------------------------------------------------------------------------------|--|
| Insert Type                                                                                                                                     | 1 gang 10A Triple Pole Rocker                                                                                                                                                        |                                                                                                                                                                                  |  |
| Plate Finish                                                                                                                                    | Linea-Scala CFX Polished Brass Frame/Satin Brass                                                                                                                                     |                                                                                                                                                                                  |  |
| Insert Colour                                                                                                                                   | Black/Black                                                                                                                                                                          |                                                                                                                                                                                  |  |
| EAN13 Barcode                                                                                                                                   | 5017504611507                                                                                                                                                                        | 5017504611507                                                                                                                                                                    |  |
| Dimensions (Nominal)                                                                                                                            | Single: Height = 91.5mm Width = 91.5mm Depth = 4.0mr                                                                                                                                 | Single: Height = 91.5mm Width = 91.5mm Depth = 4.0mm                                                                                                                             |  |
| Fixing Hole Centres                                                                                                                             | Box Fixing = 60.3mm Grid Fixing = CFX Clips                                                                                                                                          |                                                                                                                                                                                  |  |
| Minimum Wall Box Depth                                                                                                                          | 25mm                                                                                                                                                                                 |                                                                                                                                                                                  |  |
| Switched Poles                                                                                                                                  | Triple                                                                                                                                                                               |                                                                                                                                                                                  |  |
| Current Rating                                                                                                                                  | 10A                                                                                                                                                                                  |                                                                                                                                                                                  |  |
| Voltage                                                                                                                                         | 220/250V AC                                                                                                                                                                          |                                                                                                                                                                                  |  |
| Maximum Load                                                                                                                                    | 10 Amp resistive                                                                                                                                                                     |                                                                                                                                                                                  |  |
| Mains Frequency                                                                                                                                 | 50Hz                                                                                                                                                                                 |                                                                                                                                                                                  |  |
| IP Rating                                                                                                                                       | IP2XD                                                                                                                                                                                |                                                                                                                                                                                  |  |
| Contact Gap Minimum                                                                                                                             | 3mm                                                                                                                                                                                  |                                                                                                                                                                                  |  |
| Terminal Capacity 1                                                                                                                             | 5 x 1mm2                                                                                                                                                                             |                                                                                                                                                                                  |  |
| Terminal Capacity 2                                                                                                                             | 4 x 1.5mm2                                                                                                                                                                           |                                                                                                                                                                                  |  |
| Terminal Capacity 3                                                                                                                             | 1 x 2.5mm2                                                                                                                                                                           |                                                                                                                                                                                  |  |
| Terminal Capacity 4                                                                                                                             | 1 x 4mm2 Multi-strand                                                                                                                                                                |                                                                                                                                                                                  |  |
| Terminal Capacity 5                                                                                                                             | 1 x 6mm2                                                                                                                                                                             |                                                                                                                                                                                  |  |
| Earth Terminal Capacity 1                                                                                                                       | 5 x 1mm2                                                                                                                                                                             |                                                                                                                                                                                  |  |
| Earth Terminal Capacity 2                                                                                                                       | 4 x 1.5mm2                                                                                                                                                                           |                                                                                                                                                                                  |  |
| Earth Terminal Capacity 3                                                                                                                       | 3 x 2.5mm2                                                                                                                                                                           |                                                                                                                                                                                  |  |
| Earth Terminal Capacity 4                                                                                                                       | 1 x 4mm2 Multi-strand                                                                                                                                                                |                                                                                                                                                                                  |  |
| Earth Terminal Capacity 5                                                                                                                       | 1 x 6mm2                                                                                                                                                                             |                                                                                                                                                                                  |  |
| Product Class 1                                                                                                                                 | Must be earthed                                                                                                                                                                      |                                                                                                                                                                                  |  |
| Ambient Operating Temperature                                                                                                                   | -5° to +40°C                                                                                                                                                                         |                                                                                                                                                                                  |  |
| Recommended Location                                                                                                                            | Internal Use Only                                                                                                                                                                    |                                                                                                                                                                                  |  |
| Maximum Installation Altitude                                                                                                                   | 2000m                                                                                                                                                                                |                                                                                                                                                                                  |  |
| Standard/Approval                                                                                                                               | BS EN 60669-1                                                                                                                                                                        |                                                                                                                                                                                  |  |
| Patents and Trademarks                                                                                                                          | Linea is a Registered Trade Mark No 2398665 CFX is a Registered Trade Mark No 2398667 Patent No. GB 2383375B Linea-Perlina CFX SS2 is a UK Registered Design Certificate No. 2066588 |                                                                                                                                                                                  |  |
| All products listed conform to current British or<br>European standard and the product information is<br>correct at the time of going to press. | All accessories are manufactured under an accredited BS EN ISO 9001 : 2015 Quality Management System.                                                                                | It is the policy of the company to improve products as part of our development programme.  Therefore, we reserve the right to alter designs and dimensions without prior notice. |  |