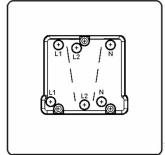

## Dimensions

| N                                                                                                                                               | <u> </u>                                                                                                                                                                             |                                                                                                                                                                                          |
|-------------------------------------------------------------------------------------------------------------------------------------------------|--------------------------------------------------------------------------------------------------------------------------------------------------------------------------------------|------------------------------------------------------------------------------------------------------------------------------------------------------------------------------------------|
| Primary Range                                                                                                                                   | Linea-Scala CFX                                                                                                                                                                      |                                                                                                                                                                                          |
| Insert Type                                                                                                                                     | 1 gang 10A Triple Pole Rocker                                                                                                                                                        |                                                                                                                                                                                          |
| Plate Finish                                                                                                                                    | Linea-Scala CFX Polished Brass Frame/Antique Brass                                                                                                                                   |                                                                                                                                                                                          |
| Insert Colour                                                                                                                                   | Black/Black                                                                                                                                                                          |                                                                                                                                                                                          |
| EAN13 Barcode                                                                                                                                   | 5017504621506                                                                                                                                                                        |                                                                                                                                                                                          |
| Dimensions (Nominal)                                                                                                                            | Single: Height = 91.5mm Width = 91.5mm Depth = 4.0mm                                                                                                                                 |                                                                                                                                                                                          |
| Fixing Hole Centres                                                                                                                             | Box Fixing = 60.3mm Grid Fixing = CFX Clips                                                                                                                                          |                                                                                                                                                                                          |
| Minimum Wall Box Depth                                                                                                                          | 25mm                                                                                                                                                                                 |                                                                                                                                                                                          |
| Switched Poles                                                                                                                                  | Triple                                                                                                                                                                               |                                                                                                                                                                                          |
| Current Rating                                                                                                                                  | 10A                                                                                                                                                                                  |                                                                                                                                                                                          |
| Voltage                                                                                                                                         | 220/250V AC                                                                                                                                                                          |                                                                                                                                                                                          |
| Maximum Load                                                                                                                                    | 10 Amp resistive                                                                                                                                                                     |                                                                                                                                                                                          |
| Mains Frequency                                                                                                                                 | 50Hz                                                                                                                                                                                 |                                                                                                                                                                                          |
| IP Rating                                                                                                                                       | IP2XD                                                                                                                                                                                |                                                                                                                                                                                          |
| Contact Gap Minimum                                                                                                                             | 3mm                                                                                                                                                                                  |                                                                                                                                                                                          |
| Terminal Capacity 1                                                                                                                             | 5 x 1mm2                                                                                                                                                                             |                                                                                                                                                                                          |
| Terminal Capacity 2                                                                                                                             | 4 x 1.5mm2                                                                                                                                                                           |                                                                                                                                                                                          |
| Terminal Capacity 3                                                                                                                             | 1 x 2.5mm2                                                                                                                                                                           |                                                                                                                                                                                          |
| Terminal Capacity 4                                                                                                                             | 1 x 4mm2 Multi-strand                                                                                                                                                                |                                                                                                                                                                                          |
| Terminal Capacity 5                                                                                                                             | 1 x 6mm2                                                                                                                                                                             |                                                                                                                                                                                          |
| Earth Terminal Capacity 1                                                                                                                       | 5 x 1mm2                                                                                                                                                                             |                                                                                                                                                                                          |
| Earth Terminal Capacity 2                                                                                                                       | 4 x 1.5mm2                                                                                                                                                                           |                                                                                                                                                                                          |
| Earth Terminal Capacity 3                                                                                                                       | 3 x 2.5mm2                                                                                                                                                                           |                                                                                                                                                                                          |
| Earth Terminal Capacity 4                                                                                                                       | 1 x 4mm2 Multi-strand                                                                                                                                                                |                                                                                                                                                                                          |
| Earth Terminal Capacity 5                                                                                                                       | 1 x 6mm2                                                                                                                                                                             |                                                                                                                                                                                          |
| Product Class 1                                                                                                                                 | Must be earthed                                                                                                                                                                      |                                                                                                                                                                                          |
| Ambient Operating Temperature                                                                                                                   | -5° to +40°C                                                                                                                                                                         |                                                                                                                                                                                          |
| Recommended Location                                                                                                                            | Internal Use Only                                                                                                                                                                    |                                                                                                                                                                                          |
| Maximum Installation Altitude                                                                                                                   | 2000m                                                                                                                                                                                |                                                                                                                                                                                          |
| Standard/Approval                                                                                                                               | BS EN 60669-1                                                                                                                                                                        |                                                                                                                                                                                          |
| Patents and Trademarks                                                                                                                          | Linea is a Registered Trade Mark No 2398665 CFX is a Registered Trade Mark No 2398667 Patent No. GB 2383375B Linea-Perlina CFX SS2 is a UK Registered Design Certificate No. 2066588 |                                                                                                                                                                                          |
| All products listed conform to current British or<br>European standard and the product information is<br>correct at the time of going to press. | All accessories are manufactured under an accredited BS EN ISO 9001 : 2015 Quality Management System.                                                                                | It is the policy of the company to improve products<br>as part of our development programme.<br>Therefore, we reserve the right to alter designs<br>and dimensions without prior notice. |