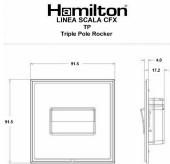

## Dimensions

| N                                                                                                                                               | <u> </u>                                                                                                                                                                             |                                                                                                                                                                                          |
|-------------------------------------------------------------------------------------------------------------------------------------------------|--------------------------------------------------------------------------------------------------------------------------------------------------------------------------------------|------------------------------------------------------------------------------------------------------------------------------------------------------------------------------------------|
| Primary Range                                                                                                                                   | Linea-Scala CFX                                                                                                                                                                      |                                                                                                                                                                                          |
| Insert Type                                                                                                                                     | 1 gang 10A Triple Pole Rocker                                                                                                                                                        |                                                                                                                                                                                          |
| Plate Finish                                                                                                                                    | Linea-Scala CFX Polished Brass Frame/Antique Brass                                                                                                                                   |                                                                                                                                                                                          |
| Insert Colour                                                                                                                                   | Black/Black                                                                                                                                                                          |                                                                                                                                                                                          |
| EAN13 Barcode                                                                                                                                   | 5017504621506                                                                                                                                                                        |                                                                                                                                                                                          |
| Dimensions (Nominal)                                                                                                                            | Single: Height = 91.5mm Width = 91.5mm Depth = 4.0mm                                                                                                                                 |                                                                                                                                                                                          |
| Fixing Hole Centres                                                                                                                             | Box Fixing = 60.3mm Grid Fixing = CFX Clips                                                                                                                                          |                                                                                                                                                                                          |
| Minimum Wall Box Depth                                                                                                                          | 25mm                                                                                                                                                                                 |                                                                                                                                                                                          |
| Switched Poles                                                                                                                                  | Triple                                                                                                                                                                               |                                                                                                                                                                                          |
| Current Rating                                                                                                                                  | 10A                                                                                                                                                                                  |                                                                                                                                                                                          |
| Voltage                                                                                                                                         | 220/250V AC                                                                                                                                                                          |                                                                                                                                                                                          |
| Maximum Load                                                                                                                                    | 10 Amp resistive                                                                                                                                                                     |                                                                                                                                                                                          |
| Mains Frequency                                                                                                                                 | 50Hz                                                                                                                                                                                 |                                                                                                                                                                                          |
| IP Rating                                                                                                                                       | IP2XD                                                                                                                                                                                |                                                                                                                                                                                          |
| Contact Gap Minimum                                                                                                                             | 3mm                                                                                                                                                                                  |                                                                                                                                                                                          |
| Terminal Capacity 1                                                                                                                             | 5 x 1mm2                                                                                                                                                                             |                                                                                                                                                                                          |
| Terminal Capacity 2                                                                                                                             | 4 x 1.5mm2                                                                                                                                                                           |                                                                                                                                                                                          |
| Terminal Capacity 3                                                                                                                             | 1 x 2.5mm2                                                                                                                                                                           |                                                                                                                                                                                          |
| Terminal Capacity 4                                                                                                                             | 1 x 4mm2 Multi-strand                                                                                                                                                                |                                                                                                                                                                                          |
| Terminal Capacity 5                                                                                                                             | 1 x 6mm2                                                                                                                                                                             |                                                                                                                                                                                          |
| Earth Terminal Capacity 1                                                                                                                       | 5 x 1mm2                                                                                                                                                                             |                                                                                                                                                                                          |
| Earth Terminal Capacity 2                                                                                                                       | 4 x 1.5mm2                                                                                                                                                                           |                                                                                                                                                                                          |
| Earth Terminal Capacity 3                                                                                                                       | 3 x 2.5mm2                                                                                                                                                                           |                                                                                                                                                                                          |
| Earth Terminal Capacity 4                                                                                                                       | 1 x 4mm2 Multi-strand                                                                                                                                                                |                                                                                                                                                                                          |
| Earth Terminal Capacity 5                                                                                                                       | 1 x 6mm2                                                                                                                                                                             |                                                                                                                                                                                          |
| Product Class 1                                                                                                                                 | Must be earthed                                                                                                                                                                      |                                                                                                                                                                                          |
| Ambient Operating Temperature                                                                                                                   | -5° to +40°C                                                                                                                                                                         |                                                                                                                                                                                          |
| Recommended Location                                                                                                                            | Internal Use Only                                                                                                                                                                    |                                                                                                                                                                                          |
| Maximum Installation Altitude                                                                                                                   | 2000m                                                                                                                                                                                |                                                                                                                                                                                          |
| Standard/Approval                                                                                                                               | BS EN 60669-1                                                                                                                                                                        |                                                                                                                                                                                          |
| Patents and Trademarks                                                                                                                          | Linea is a Registered Trade Mark No 2398665 CFX is a Registered Trade Mark No 2398667 Patent No. GB 2383375B Linea-Perlina CFX SS2 is a UK Registered Design Certificate No. 2066588 |                                                                                                                                                                                          |
| All products listed conform to current British or<br>European standard and the product information is<br>correct at the time of going to press. | All accessories are manufactured under an accredited BS EN ISO 9001 : 2015 Quality Management System.                                                                                | It is the policy of the company to improve products<br>as part of our development programme.<br>Therefore, we reserve the right to alter designs<br>and dimensions without prior notice. |