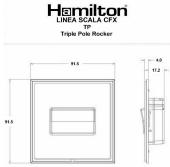

## LSXTPBK-BKB

Linea-Scala CFX Black Nickel Frame/Black Nickel Front 1 gang 10A Triple Pole Rocker Black/Black

Item Image

| Primary Range                                                                                                                                   | Linea-Scala CFX                                                                                                                                                                      |                                                                                                                                                                                  |  |
|-------------------------------------------------------------------------------------------------------------------------------------------------|--------------------------------------------------------------------------------------------------------------------------------------------------------------------------------------|----------------------------------------------------------------------------------------------------------------------------------------------------------------------------------|--|
| Insert Type                                                                                                                                     | 1 gang 10A Triple Pole Rocker                                                                                                                                                        |                                                                                                                                                                                  |  |
| Plate Finish                                                                                                                                    | Linea-Scala CFX Black Nickel Frame/Black Nickel                                                                                                                                      |                                                                                                                                                                                  |  |
| Insert Colour                                                                                                                                   | Black/Black                                                                                                                                                                          |                                                                                                                                                                                  |  |
| EAN13 Barcode                                                                                                                                   | 5017504731502                                                                                                                                                                        | 5017504731502                                                                                                                                                                    |  |
| Dimensions (Nominal)                                                                                                                            | Single: Height = 91.5mm Width = 91.5mm Depth = 4.0mm                                                                                                                                 |                                                                                                                                                                                  |  |
| Fixing Hole Centres                                                                                                                             | Box Fixing = 60.3mm Grid Fixing = CFX Clips                                                                                                                                          |                                                                                                                                                                                  |  |
| Minimum Wall Box Depth                                                                                                                          | 25mm                                                                                                                                                                                 |                                                                                                                                                                                  |  |
| Switched Poles                                                                                                                                  | Triple                                                                                                                                                                               |                                                                                                                                                                                  |  |
| Current Rating                                                                                                                                  | 10A                                                                                                                                                                                  | 10A                                                                                                                                                                              |  |
| Voltage                                                                                                                                         | 220/250V AC                                                                                                                                                                          |                                                                                                                                                                                  |  |
| Maximum Load                                                                                                                                    | 10 Amp resistive                                                                                                                                                                     |                                                                                                                                                                                  |  |
| Mains Frequency                                                                                                                                 | 50Hz                                                                                                                                                                                 |                                                                                                                                                                                  |  |
| IP Rating                                                                                                                                       | IP2XD                                                                                                                                                                                | IP2XD                                                                                                                                                                            |  |
| Contact Gap Minimum                                                                                                                             | 3mm                                                                                                                                                                                  |                                                                                                                                                                                  |  |
| Terminal Capacity 1                                                                                                                             | 5 x 1mm2                                                                                                                                                                             |                                                                                                                                                                                  |  |
| Terminal Capacity 2                                                                                                                             | 4 x 1.5mm2                                                                                                                                                                           |                                                                                                                                                                                  |  |
| Terminal Capacity 3                                                                                                                             | 1 x 2.5mm2                                                                                                                                                                           |                                                                                                                                                                                  |  |
| Terminal Capacity 4                                                                                                                             | 1 x 4mm2 Multi-strand                                                                                                                                                                |                                                                                                                                                                                  |  |
| Terminal Capacity 5                                                                                                                             | 1 x 6mm2                                                                                                                                                                             |                                                                                                                                                                                  |  |
| Earth Terminal Capacity 1                                                                                                                       | 5 x 1mm2                                                                                                                                                                             |                                                                                                                                                                                  |  |
| Earth Terminal Capacity 2                                                                                                                       | 4 x 1.5mm2                                                                                                                                                                           |                                                                                                                                                                                  |  |
| Earth Terminal Capacity 3                                                                                                                       | 3 x 2.5mm2                                                                                                                                                                           |                                                                                                                                                                                  |  |
| Earth Terminal Capacity 4                                                                                                                       | 1 x 4mm2 Multi-strand                                                                                                                                                                |                                                                                                                                                                                  |  |
| Earth Terminal Capacity 5                                                                                                                       | 1 x 6mm2                                                                                                                                                                             |                                                                                                                                                                                  |  |
| Product Class 1                                                                                                                                 | Must be earthed                                                                                                                                                                      |                                                                                                                                                                                  |  |
| Ambient Operating Temperature                                                                                                                   | -5° to +40°C                                                                                                                                                                         |                                                                                                                                                                                  |  |
| Recommended Location                                                                                                                            | Internal Use Only                                                                                                                                                                    |                                                                                                                                                                                  |  |
| Maximum Installation Altitude                                                                                                                   | 2000m                                                                                                                                                                                |                                                                                                                                                                                  |  |
| Standard/Approval                                                                                                                               | BS EN 60669-1                                                                                                                                                                        |                                                                                                                                                                                  |  |
| Patents and Trademarks                                                                                                                          | Linea is a Registered Trade Mark No 2398665 CFX is a Registered Trade Mark No 2398667 Patent No. GB 2383375B Linea-Perlina CFX SS2 is a UK Registered Design Certificate No. 2066588 |                                                                                                                                                                                  |  |
| All products listed conform to current British or<br>European standard and the product information is<br>correct at the time of going to press. | All accessories are manufactured under an accredited BS EN ISO 9001 : 2015 Quality Management System.                                                                                | It is the policy of the company to improve products as part of our development programme.  Therefore, we reserve the right to alter designs and dimensions without prior notice. |  |
|                                                                                                                                                 |                                                                                                                                                                                      |                                                                                                                                                                                  |  |