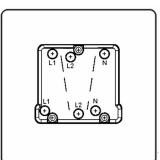

## LSXTPBK-BKB

Linea-Scala CFX Black Nickel Frame/Black Nickel Front 1 gang 10A Triple Pole Rocker Black/Black

Item Image

| Primary Range                                                                                                                                   | Linea-Scala CFX                                                                                                                                                                      |                                                                                                                                                                                  |  |
|-------------------------------------------------------------------------------------------------------------------------------------------------|--------------------------------------------------------------------------------------------------------------------------------------------------------------------------------------|----------------------------------------------------------------------------------------------------------------------------------------------------------------------------------|--|
| Insert Type                                                                                                                                     | 1 gang 10A Triple Pole Rocker                                                                                                                                                        |                                                                                                                                                                                  |  |
| Plate Finish                                                                                                                                    | Linea-Scala CFX Black Nickel Frame/Black Nickel                                                                                                                                      |                                                                                                                                                                                  |  |
| Insert Colour                                                                                                                                   | Black/Black                                                                                                                                                                          |                                                                                                                                                                                  |  |
| EAN13 Barcode                                                                                                                                   | 5017504731502                                                                                                                                                                        | 5017504731502                                                                                                                                                                    |  |
| Dimensions (Nominal)                                                                                                                            | Single: Height = 91.5mm Width = 91.5mm Depth = 4.0mm                                                                                                                                 |                                                                                                                                                                                  |  |
| Fixing Hole Centres                                                                                                                             | Box Fixing = 60.3mm Grid Fixing = CFX Clips                                                                                                                                          |                                                                                                                                                                                  |  |
| Minimum Wall Box Depth                                                                                                                          | 25mm                                                                                                                                                                                 |                                                                                                                                                                                  |  |
| Switched Poles                                                                                                                                  | Triple                                                                                                                                                                               |                                                                                                                                                                                  |  |
| Current Rating                                                                                                                                  | 10A                                                                                                                                                                                  | 10A                                                                                                                                                                              |  |
| Voltage                                                                                                                                         | 220/250V AC                                                                                                                                                                          |                                                                                                                                                                                  |  |
| Maximum Load                                                                                                                                    | 10 Amp resistive                                                                                                                                                                     |                                                                                                                                                                                  |  |
| Mains Frequency                                                                                                                                 | 50Hz                                                                                                                                                                                 |                                                                                                                                                                                  |  |
| IP Rating                                                                                                                                       | IP2XD                                                                                                                                                                                | IP2XD                                                                                                                                                                            |  |
| Contact Gap Minimum                                                                                                                             | 3mm                                                                                                                                                                                  |                                                                                                                                                                                  |  |
| Terminal Capacity 1                                                                                                                             | 5 x 1mm2                                                                                                                                                                             |                                                                                                                                                                                  |  |
| Terminal Capacity 2                                                                                                                             | 4 x 1.5mm2                                                                                                                                                                           |                                                                                                                                                                                  |  |
| Terminal Capacity 3                                                                                                                             | 1 x 2.5mm2                                                                                                                                                                           |                                                                                                                                                                                  |  |
| Terminal Capacity 4                                                                                                                             | 1 x 4mm2 Multi-strand                                                                                                                                                                |                                                                                                                                                                                  |  |
| Terminal Capacity 5                                                                                                                             | 1 x 6mm2                                                                                                                                                                             |                                                                                                                                                                                  |  |
| Earth Terminal Capacity 1                                                                                                                       | 5 x 1mm2                                                                                                                                                                             |                                                                                                                                                                                  |  |
| Earth Terminal Capacity 2                                                                                                                       | 4 x 1.5mm2                                                                                                                                                                           |                                                                                                                                                                                  |  |
| Earth Terminal Capacity 3                                                                                                                       | 3 x 2.5mm2                                                                                                                                                                           |                                                                                                                                                                                  |  |
| Earth Terminal Capacity 4                                                                                                                       | 1 x 4mm2 Multi-strand                                                                                                                                                                |                                                                                                                                                                                  |  |
| Earth Terminal Capacity 5                                                                                                                       | 1 x 6mm2                                                                                                                                                                             |                                                                                                                                                                                  |  |
| Product Class 1                                                                                                                                 | Must be earthed                                                                                                                                                                      |                                                                                                                                                                                  |  |
| Ambient Operating Temperature                                                                                                                   | -5° to +40°C                                                                                                                                                                         |                                                                                                                                                                                  |  |
| Recommended Location                                                                                                                            | Internal Use Only                                                                                                                                                                    |                                                                                                                                                                                  |  |
| Maximum Installation Altitude                                                                                                                   | 2000m                                                                                                                                                                                |                                                                                                                                                                                  |  |
| Standard/Approval                                                                                                                               | BS EN 60669-1                                                                                                                                                                        |                                                                                                                                                                                  |  |
| Patents and Trademarks                                                                                                                          | Linea is a Registered Trade Mark No 2398665 CFX is a Registered Trade Mark No 2398667 Patent No. GB 2383375B Linea-Perlina CFX SS2 is a UK Registered Design Certificate No. 2066588 |                                                                                                                                                                                  |  |
| All products listed conform to current British or<br>European standard and the product information is<br>correct at the time of going to press. | All accessories are manufactured under an accredited BS EN ISO 9001 : 2015 Quality Management System.                                                                                | It is the policy of the company to improve products as part of our development programme.  Therefore, we reserve the right to alter designs and dimensions without prior notice. |  |
|                                                                                                                                                 |                                                                                                                                                                                      |                                                                                                                                                                                  |  |