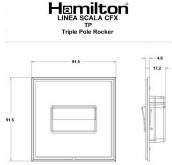

## **LSXTPBC-SSW**

Linea-Scala CFX Bright Chrome Frame/Satin Steel Front 1 gang 10A Triple Pole Rocker White/White

Item Image

| Primary Range                                                                                                                                   | Linea-Scala CFX                                                                                                                                                                      |                                                                                                                                                                                  |
|-------------------------------------------------------------------------------------------------------------------------------------------------|--------------------------------------------------------------------------------------------------------------------------------------------------------------------------------------|----------------------------------------------------------------------------------------------------------------------------------------------------------------------------------|
| Insert Type                                                                                                                                     | 1 gang 10A Triple Pole Rocker                                                                                                                                                        |                                                                                                                                                                                  |
| Plate Finish                                                                                                                                    | Linea-Scala CFX Bright Chrome Frame/Satin Steel                                                                                                                                      |                                                                                                                                                                                  |
| Insert Colour                                                                                                                                   | White/White                                                                                                                                                                          |                                                                                                                                                                                  |
| EAN13 Barcode                                                                                                                                   | 5017504710507                                                                                                                                                                        |                                                                                                                                                                                  |
| Dimensions (Nominal)                                                                                                                            | Single: Height = 91.5mm Width = 91.5mm Depth = 4.0mm                                                                                                                                 |                                                                                                                                                                                  |
| Fixing Hole Centres                                                                                                                             | Box Fixing = 60.3mm Grid Fixing = CFX Clips                                                                                                                                          |                                                                                                                                                                                  |
| Minimum Wall Box Depth                                                                                                                          | 25mm                                                                                                                                                                                 |                                                                                                                                                                                  |
| Switched Poles                                                                                                                                  | Triple                                                                                                                                                                               |                                                                                                                                                                                  |
| Current Rating                                                                                                                                  | 10A                                                                                                                                                                                  |                                                                                                                                                                                  |
| Voltage                                                                                                                                         | 220/250V AC                                                                                                                                                                          |                                                                                                                                                                                  |
| Maximum Load                                                                                                                                    | 10 Amp resistive                                                                                                                                                                     |                                                                                                                                                                                  |
| Mains Frequency                                                                                                                                 | 50Hz                                                                                                                                                                                 |                                                                                                                                                                                  |
| IP Rating                                                                                                                                       | IP2XD                                                                                                                                                                                |                                                                                                                                                                                  |
| Contact Gap Minimum                                                                                                                             | 3mm                                                                                                                                                                                  |                                                                                                                                                                                  |
| Terminal Capacity 1                                                                                                                             | 5 x 1mm2                                                                                                                                                                             |                                                                                                                                                                                  |
| Terminal Capacity 2                                                                                                                             | 4 x 1.5mm2                                                                                                                                                                           |                                                                                                                                                                                  |
| Terminal Capacity 3                                                                                                                             | 1 x 2.5mm2                                                                                                                                                                           |                                                                                                                                                                                  |
| Terminal Capacity 4                                                                                                                             | 1 x 4mm2 Multi-strand                                                                                                                                                                |                                                                                                                                                                                  |
| Terminal Capacity 5                                                                                                                             | 1 x 6mm2                                                                                                                                                                             |                                                                                                                                                                                  |
| Earth Terminal Capacity 1                                                                                                                       | 5 x 1mm2                                                                                                                                                                             |                                                                                                                                                                                  |
| Earth Terminal Capacity 2                                                                                                                       | 4 x 1.5mm2                                                                                                                                                                           |                                                                                                                                                                                  |
| Earth Terminal Capacity 3                                                                                                                       | 3 x 2.5mm2                                                                                                                                                                           |                                                                                                                                                                                  |
| Earth Terminal Capacity 4                                                                                                                       | 1 x 4mm2 Multi-strand                                                                                                                                                                |                                                                                                                                                                                  |
| Earth Terminal Capacity 5                                                                                                                       | 1 x 6mm2                                                                                                                                                                             |                                                                                                                                                                                  |
| Product Class 1                                                                                                                                 | Must be earthed                                                                                                                                                                      |                                                                                                                                                                                  |
| Ambient Operating Temperature                                                                                                                   | -5° to +40°C                                                                                                                                                                         |                                                                                                                                                                                  |
| Recommended Location                                                                                                                            | Internal Use Only                                                                                                                                                                    |                                                                                                                                                                                  |
| Maximum Installation Altitude                                                                                                                   | 2000m                                                                                                                                                                                |                                                                                                                                                                                  |
| Standard/Approval                                                                                                                               | BS EN 60669-1                                                                                                                                                                        |                                                                                                                                                                                  |
| Patents and Trademarks                                                                                                                          | Linea is a Registered Trade Mark No 2398665 CFX is a Registered Trade Mark No 2398667 Patent No. GB 2383375B Linea-Perlina CFX SS2 is a UK Registered Design Certificate No. 2066588 |                                                                                                                                                                                  |
| All products listed conform to current British or<br>European standard and the product information is<br>correct at the time of going to press. | All accessories are manufactured under an accredited BS EN ISO 9001 : 2015 Quality Management System.                                                                                | It is the policy of the company to improve products as part of our development programme.  Therefore, we reserve the right to alter designs and dimensions without prior potice. |