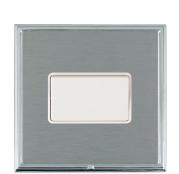

## **LSXTPBC-SSW**

Linea-Scala CFX Bright Chrome Frame/Satin Steel Front 1 gang 10A Triple Pole Rocker White/White

Item Image

| Primary Range                                                                                                                                   | Linea-Scala CFX                                                                                                                                                                      |                                                                                                                                                                                  |
|-------------------------------------------------------------------------------------------------------------------------------------------------|--------------------------------------------------------------------------------------------------------------------------------------------------------------------------------------|----------------------------------------------------------------------------------------------------------------------------------------------------------------------------------|
| Insert Type                                                                                                                                     | 1 gang 10A Triple Pole Rocker                                                                                                                                                        |                                                                                                                                                                                  |
| Plate Finish                                                                                                                                    | Linea-Scala CFX Bright Chrome Frame/Satin Steel                                                                                                                                      |                                                                                                                                                                                  |
| Insert Colour                                                                                                                                   | White/White                                                                                                                                                                          |                                                                                                                                                                                  |
| EAN13 Barcode                                                                                                                                   | 5017504710507                                                                                                                                                                        |                                                                                                                                                                                  |
| Dimensions (Nominal)                                                                                                                            | Single: Height = 91.5mm Width = 91.5mm Depth = 4.0mm                                                                                                                                 |                                                                                                                                                                                  |
| Fixing Hole Centres                                                                                                                             | Box Fixing = 60.3mm Grid Fixing = CFX Clips                                                                                                                                          |                                                                                                                                                                                  |
| Minimum Wall Box Depth                                                                                                                          | 25mm                                                                                                                                                                                 |                                                                                                                                                                                  |
| Switched Poles                                                                                                                                  | Triple                                                                                                                                                                               |                                                                                                                                                                                  |
| Current Rating                                                                                                                                  | 10A                                                                                                                                                                                  |                                                                                                                                                                                  |
| Voltage                                                                                                                                         | 220/250V AC                                                                                                                                                                          |                                                                                                                                                                                  |
| Maximum Load                                                                                                                                    | 10 Amp resistive                                                                                                                                                                     |                                                                                                                                                                                  |
| Mains Frequency                                                                                                                                 | 50Hz                                                                                                                                                                                 |                                                                                                                                                                                  |
| IP Rating                                                                                                                                       | IP2XD                                                                                                                                                                                |                                                                                                                                                                                  |
| Contact Gap Minimum                                                                                                                             | 3mm                                                                                                                                                                                  |                                                                                                                                                                                  |
| Terminal Capacity 1                                                                                                                             | 5 x 1mm2                                                                                                                                                                             |                                                                                                                                                                                  |
| Terminal Capacity 2                                                                                                                             | 4 x 1.5mm2                                                                                                                                                                           |                                                                                                                                                                                  |
| Terminal Capacity 3                                                                                                                             | 1 x 2.5mm2                                                                                                                                                                           |                                                                                                                                                                                  |
| Terminal Capacity 4                                                                                                                             | 1 x 4mm2 Multi-strand                                                                                                                                                                |                                                                                                                                                                                  |
| Terminal Capacity 5                                                                                                                             | 1 x 6mm2                                                                                                                                                                             |                                                                                                                                                                                  |
| Earth Terminal Capacity 1                                                                                                                       | 5 x 1mm2                                                                                                                                                                             |                                                                                                                                                                                  |
| Earth Terminal Capacity 2                                                                                                                       | 4 x 1.5mm2                                                                                                                                                                           |                                                                                                                                                                                  |
| Earth Terminal Capacity 3                                                                                                                       | 3 x 2.5mm2                                                                                                                                                                           |                                                                                                                                                                                  |
| Earth Terminal Capacity 4                                                                                                                       | 1 x 4mm2 Multi-strand                                                                                                                                                                |                                                                                                                                                                                  |
| Earth Terminal Capacity 5                                                                                                                       | 1 x 6mm2                                                                                                                                                                             |                                                                                                                                                                                  |
| Product Class 1                                                                                                                                 | Must be earthed                                                                                                                                                                      |                                                                                                                                                                                  |
| Ambient Operating Temperature                                                                                                                   | -5° to +40°C                                                                                                                                                                         |                                                                                                                                                                                  |
| Recommended Location                                                                                                                            | Internal Use Only                                                                                                                                                                    |                                                                                                                                                                                  |
| Maximum Installation Altitude                                                                                                                   | 2000m                                                                                                                                                                                |                                                                                                                                                                                  |
| Standard/Approval                                                                                                                               | BS EN 60669-1                                                                                                                                                                        |                                                                                                                                                                                  |
| Patents and Trademarks                                                                                                                          | Linea is a Registered Trade Mark No 2398665 CFX is a Registered Trade Mark No 2398667 Patent No. GB 2383375B Linea-Perlina CFX SS2 is a UK Registered Design Certificate No. 2066588 |                                                                                                                                                                                  |
| All products listed conform to current British or<br>European standard and the product information is<br>correct at the time of going to press. | All accessories are manufactured under an accredited BS EN ISO 9001 : 2015 Quality Management System.                                                                                | It is the policy of the company to improve products as part of our development programme.  Therefore, we reserve the right to alter designs and dimensions without prior potice. |