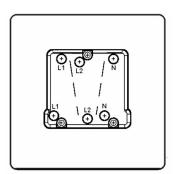

## **LSXTPBC-SSW**

Linea-Scala CFX Bright Chrome Frame/Satin Steel Front 1 gang 10A Triple Pole Rocker White/White

Item Image

| Primary Range                                                                                                                                   | Linea-Scala CFX                                                                                                                                                                      |                                                                                                                                                                                  |
|-------------------------------------------------------------------------------------------------------------------------------------------------|--------------------------------------------------------------------------------------------------------------------------------------------------------------------------------------|----------------------------------------------------------------------------------------------------------------------------------------------------------------------------------|
| Insert Type                                                                                                                                     | 1 gang 10A Triple Pole Rocker                                                                                                                                                        |                                                                                                                                                                                  |
| Plate Finish                                                                                                                                    | Linea-Scala CFX Bright Chrome Frame/Satin Steel                                                                                                                                      |                                                                                                                                                                                  |
| Insert Colour                                                                                                                                   | White/White                                                                                                                                                                          |                                                                                                                                                                                  |
| EAN13 Barcode                                                                                                                                   | 5017504710507                                                                                                                                                                        |                                                                                                                                                                                  |
| Dimensions (Nominal)                                                                                                                            | Single: Height = 91.5mm Width = 91.5mm Depth = 4.0mm                                                                                                                                 |                                                                                                                                                                                  |
| Fixing Hole Centres                                                                                                                             | Box Fixing = 60.3mm Grid Fixing = CFX Clips                                                                                                                                          |                                                                                                                                                                                  |
| Minimum Wall Box Depth                                                                                                                          | 25mm                                                                                                                                                                                 |                                                                                                                                                                                  |
| Switched Poles                                                                                                                                  | Triple                                                                                                                                                                               |                                                                                                                                                                                  |
| Current Rating                                                                                                                                  | 10A                                                                                                                                                                                  |                                                                                                                                                                                  |
| Voltage                                                                                                                                         | 220/250V AC                                                                                                                                                                          |                                                                                                                                                                                  |
| Maximum Load                                                                                                                                    | 10 Amp resistive                                                                                                                                                                     |                                                                                                                                                                                  |
| Mains Frequency                                                                                                                                 | 50Hz                                                                                                                                                                                 |                                                                                                                                                                                  |
| IP Rating                                                                                                                                       | IP2XD                                                                                                                                                                                |                                                                                                                                                                                  |
| Contact Gap Minimum                                                                                                                             | 3mm                                                                                                                                                                                  |                                                                                                                                                                                  |
| Terminal Capacity 1                                                                                                                             | 5 x 1mm2                                                                                                                                                                             |                                                                                                                                                                                  |
| Terminal Capacity 2                                                                                                                             | 4 x 1.5mm2                                                                                                                                                                           |                                                                                                                                                                                  |
| Terminal Capacity 3                                                                                                                             | 1 x 2.5mm2                                                                                                                                                                           |                                                                                                                                                                                  |
| Terminal Capacity 4                                                                                                                             | 1 x 4mm2 Multi-strand                                                                                                                                                                |                                                                                                                                                                                  |
| Terminal Capacity 5                                                                                                                             | 1 x 6mm2                                                                                                                                                                             |                                                                                                                                                                                  |
| Earth Terminal Capacity 1                                                                                                                       | 5 x 1mm2                                                                                                                                                                             |                                                                                                                                                                                  |
| Earth Terminal Capacity 2                                                                                                                       | 4 x 1.5mm2                                                                                                                                                                           |                                                                                                                                                                                  |
| Earth Terminal Capacity 3                                                                                                                       | 3 x 2.5mm2                                                                                                                                                                           |                                                                                                                                                                                  |
| Earth Terminal Capacity 4                                                                                                                       | 1 x 4mm2 Multi-strand                                                                                                                                                                |                                                                                                                                                                                  |
| Earth Terminal Capacity 5                                                                                                                       | 1 x 6mm2                                                                                                                                                                             |                                                                                                                                                                                  |
| Product Class 1                                                                                                                                 | Must be earthed                                                                                                                                                                      |                                                                                                                                                                                  |
| Ambient Operating Temperature                                                                                                                   | -5° to +40°C                                                                                                                                                                         |                                                                                                                                                                                  |
| Recommended Location                                                                                                                            | Internal Use Only                                                                                                                                                                    |                                                                                                                                                                                  |
| Maximum Installation Altitude                                                                                                                   | 2000m                                                                                                                                                                                |                                                                                                                                                                                  |
| Standard/Approval                                                                                                                               | BS EN 60669-1                                                                                                                                                                        |                                                                                                                                                                                  |
| Patents and Trademarks                                                                                                                          | Linea is a Registered Trade Mark No 2398665 CFX is a Registered Trade Mark No 2398667 Patent No. GB 2383375B Linea-Perlina CFX SS2 is a UK Registered Design Certificate No. 2066588 |                                                                                                                                                                                  |
| All products listed conform to current British or<br>European standard and the product information is<br>correct at the time of going to press. | All accessories are manufactured under an accredited BS EN ISO 9001 : 2015 Quality Management System.                                                                                | It is the policy of the company to improve products as part of our development programme.  Therefore, we reserve the right to alter designs and dimensions without prior potice. |