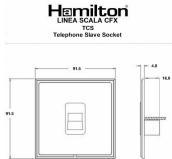

### Wiring

# Pin BT Wiring Schedule Colour Codes: No. Striped Wires 1 GREEN / White 2 BLUE / White 3 ORANGE / White 4 WHITE / Orange 5 WHITE / Blue 6 WHITE / Green Main Wire Colour shown in CAPITALS

Incoming Telephone Cable
On 4 wire systems, Pin 1 and 6
are not connected.

The maximum REN that can be connected to any one exchange line is 4. Any number of sockets may be connected. All sockets are connected in parallel. ie Pin 1 to Pin 1 : Pin 2 to Pin 2 ; etc. as shown in the diagram above.

#### Dimensions

|                                                                                                                                                 |                                                                                                                                                                                            | <u>; (=====</u> ) 4)                                                                                                                                                             |
|-------------------------------------------------------------------------------------------------------------------------------------------------|--------------------------------------------------------------------------------------------------------------------------------------------------------------------------------------------|----------------------------------------------------------------------------------------------------------------------------------------------------------------------------------|
| Primary Range                                                                                                                                   | Linea-Scala CFX                                                                                                                                                                            |                                                                                                                                                                                  |
| Insert Type                                                                                                                                     | 1 gang Telephone Slave                                                                                                                                                                     |                                                                                                                                                                                  |
| Plate Finish                                                                                                                                    | Linea-Scala CFX Satin Brass Frame/Satin Steel                                                                                                                                              |                                                                                                                                                                                  |
| Insert Colour                                                                                                                                   | White                                                                                                                                                                                      |                                                                                                                                                                                  |
| EAN13 Barcode                                                                                                                                   | 5017504660659                                                                                                                                                                              |                                                                                                                                                                                  |
| Dimensions (Nominal)                                                                                                                            | Single: Height = 91.5mm Width = 91.5mm Depth = 4.0mm                                                                                                                                       |                                                                                                                                                                                  |
| Fixing Hole Centres                                                                                                                             | Box Fixing = 60.3mm Grid Fixing = CFX Clips                                                                                                                                                |                                                                                                                                                                                  |
| Minimum Wall Box Depth                                                                                                                          | 25mm                                                                                                                                                                                       |                                                                                                                                                                                  |
| Switched Poles                                                                                                                                  | N/A                                                                                                                                                                                        |                                                                                                                                                                                  |
| IP Rating                                                                                                                                       | IP2XD                                                                                                                                                                                      |                                                                                                                                                                                  |
| Contact Gap Minimum                                                                                                                             | N/A                                                                                                                                                                                        |                                                                                                                                                                                  |
| Earth Terminal Capacity 1                                                                                                                       | 5 x 1mm2                                                                                                                                                                                   |                                                                                                                                                                                  |
| Earth Terminal Capacity 2                                                                                                                       | 4 x 1.5mm2                                                                                                                                                                                 |                                                                                                                                                                                  |
| Earth Terminal Capacity 3                                                                                                                       | 3 x 2.5mm2                                                                                                                                                                                 |                                                                                                                                                                                  |
| Earth Terminal Capacity 4                                                                                                                       | 1 x 4mm2 Multi-strand                                                                                                                                                                      |                                                                                                                                                                                  |
| Earth Terminal Capacity 5                                                                                                                       | 1 x 6mm2                                                                                                                                                                                   |                                                                                                                                                                                  |
| Product Class 1                                                                                                                                 | Must be earthed (ref BS7671 415.2.1)                                                                                                                                                       |                                                                                                                                                                                  |
| Ambient Operating Temperature                                                                                                                   | -5° to +40°C                                                                                                                                                                               |                                                                                                                                                                                  |
| Recommended Location                                                                                                                            | Internal Use Only                                                                                                                                                                          |                                                                                                                                                                                  |
| Maximum Installation Altitude                                                                                                                   | 2000m                                                                                                                                                                                      |                                                                                                                                                                                  |
| Patents and Trademarks                                                                                                                          | Linea is a Registered Trade Mark No 2398665<br>CFX is a Registered Trade Mark No 2398667 Patent No. GB 2383375B<br>Linea-Perlina CFX SS2 is a UK Registered Design Certificate No. 2066588 |                                                                                                                                                                                  |
| All products listed conform to current British or<br>European standard and the product information is<br>correct at the time of going to press. | All accessories are manufactured under an accredited BS EN ISO 9001 : 2015 Quality Management System.                                                                                      | It is the policy of the company to improve products as part of our development programme.  Therefore, we reserve the right to alter designs and dimensions without prior notice. |
| Illustrations and diagrams are reproduced within the limitations of reproduction and printing process and are not hinding                       | Due to manufacturing processes we cannot guarantee an exact colour match and shadings of of certain finishes                                                                               | Correct as at 17 October 2018 08:42 AM<br>E&OE                                                                                                                                   |