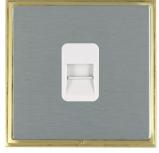

#### LSXTCSSB-SSW

Linea-Scala CFX Satin Brass Frame/Satin Steel Front 1 gang Telephone Slave White

### Item Image