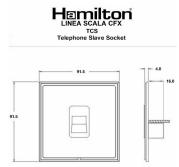

### Wiring

# Pin BT Wiring Schedule Colour Codes: No. Striped Wires 1 GREEN / White 2 BLUE / White 3 ORANGE / White 4 WHITE / Orange 5 WHITE / Blue MITE / Green Main Wire Colour shown in CAPITALS

Incoming Telephone Cable
On 4 wire systems, Pin 1 and 6
are not connected.

The maximum REN that can be connected to any one exchange line is 4. Any number of sockets may be connected. All sockets are connected in parallel. ie Pin 1 to Pin 1; Pin 2 to Pin 2; etc. as shown in the diagram above.

#### Dimensions

| Primary Range                                                                                                                                   | Linea-Scala CFX                                                                                                                                                                      |                                                                                                                                                                                  |
|-------------------------------------------------------------------------------------------------------------------------------------------------|--------------------------------------------------------------------------------------------------------------------------------------------------------------------------------------|----------------------------------------------------------------------------------------------------------------------------------------------------------------------------------|
| Insert Type                                                                                                                                     | 1 gang Telephone Slave                                                                                                                                                               |                                                                                                                                                                                  |
| Plate Finish                                                                                                                                    | Linea-Scala CFX Satin Brass Frame/Satin Brass                                                                                                                                        |                                                                                                                                                                                  |
| Insert Colour                                                                                                                                   | Black                                                                                                                                                                                |                                                                                                                                                                                  |
| EAN13 Barcode                                                                                                                                   | 5017504651657                                                                                                                                                                        |                                                                                                                                                                                  |
| Dimensions (Nominal)                                                                                                                            | Single: Height = 91.5mm Width = 91.5mm Depth = 4.0mm                                                                                                                                 |                                                                                                                                                                                  |
| Fixing Hole Centres                                                                                                                             | Box Fixing = 60.3mm Grid Fixing = CFX Clips                                                                                                                                          |                                                                                                                                                                                  |
| Minimum Wall Box Depth                                                                                                                          | 25mm                                                                                                                                                                                 |                                                                                                                                                                                  |
| Switched Poles                                                                                                                                  | N/A                                                                                                                                                                                  |                                                                                                                                                                                  |
| IP Rating                                                                                                                                       | IP2XD                                                                                                                                                                                |                                                                                                                                                                                  |
| Contact Gap Minimum                                                                                                                             | N/A                                                                                                                                                                                  |                                                                                                                                                                                  |
| Earth Terminal Capacity 1                                                                                                                       | 5 x 1mm2                                                                                                                                                                             |                                                                                                                                                                                  |
| Earth Terminal Capacity 2                                                                                                                       | 4 x 1.5mm2                                                                                                                                                                           |                                                                                                                                                                                  |
| Earth Terminal Capacity 3                                                                                                                       | 3 x 2.5mm2                                                                                                                                                                           |                                                                                                                                                                                  |
| Earth Terminal Capacity 4                                                                                                                       | 1 x 4mm2 Multi-strand                                                                                                                                                                |                                                                                                                                                                                  |
| Earth Terminal Capacity 5                                                                                                                       | 1 x 6mm2                                                                                                                                                                             |                                                                                                                                                                                  |
| Product Class 1                                                                                                                                 | Must be earthed (ref BS7671 415.2.1)                                                                                                                                                 |                                                                                                                                                                                  |
| Ambient Operating Temperature                                                                                                                   | -5° to +40°C                                                                                                                                                                         |                                                                                                                                                                                  |
| Recommended Location                                                                                                                            | Internal Use Only                                                                                                                                                                    |                                                                                                                                                                                  |
| Maximum Installation Altitude                                                                                                                   | 2000m                                                                                                                                                                                |                                                                                                                                                                                  |
| Patents and Trademarks                                                                                                                          | Linea is a Registered Trade Mark No 2398665 CFX is a Registered Trade Mark No 2398667 Patent No. GB 2383375B Linea-Perlina CFX SS2 is a UK Registered Design Certificate No. 2066588 |                                                                                                                                                                                  |
| All products listed conform to current British or<br>European standard and the product information is<br>correct at the time of going to press. | All accessories are manufactured under an accredited BS EN ISO 9001 : 2015 Quality Management System.                                                                                | It is the policy of the company to improve products as part of our development programme.  Therefore, we reserve the right to alter designs and dimensions without prior notice. |
| Illustrations and diagrams are reproduced within the limitations of reproduction and printing                                                   | Due to manufacturing processes we cannot guarantee an exact colour match and shadings of of certain finishes                                                                         | Correct as at 17 October 2018 08:42 AM<br>E&OE                                                                                                                                   |