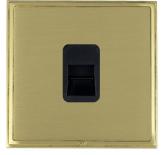

#### LSXTCSSB-SBB

Linea-Scala CFX Satin Brass Frame/Satin Brass Front 1 gang Telephone Slave Black

### Item Image