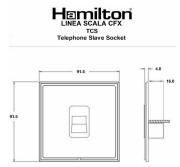

### Wiring

#### Dimensions

| Primary Range                                                                                                                                   | Linea-Scala CFX                                                                                                                                                                      |                                                                                                                                                                                  |
|-------------------------------------------------------------------------------------------------------------------------------------------------|--------------------------------------------------------------------------------------------------------------------------------------------------------------------------------------|----------------------------------------------------------------------------------------------------------------------------------------------------------------------------------|
| Insert Type                                                                                                                                     | 1 gang Telephone Slave                                                                                                                                                               |                                                                                                                                                                                  |
| Plate Finish                                                                                                                                    | Linea-Scala CFX Black Nickel Frame/Polished Brass                                                                                                                                    |                                                                                                                                                                                  |
| Insert Colour                                                                                                                                   | Black                                                                                                                                                                                |                                                                                                                                                                                  |
| EAN13 Barcode                                                                                                                                   | 5017504581657                                                                                                                                                                        |                                                                                                                                                                                  |
| Dimensions (Nominal)                                                                                                                            | Single: Height = 91.5mm Width = 91.5mm Depth = 4.0mm                                                                                                                                 |                                                                                                                                                                                  |
| Fixing Hole Centres                                                                                                                             | Box Fixing = 60.3mm Grid Fixing = CFX Clips                                                                                                                                          |                                                                                                                                                                                  |
| Minimum Wall Box Depth                                                                                                                          | 25mm                                                                                                                                                                                 |                                                                                                                                                                                  |
| Switched Poles                                                                                                                                  | N/A                                                                                                                                                                                  |                                                                                                                                                                                  |
| IP Rating                                                                                                                                       | IP2XD                                                                                                                                                                                |                                                                                                                                                                                  |
| Contact Gap Minimum                                                                                                                             | N/A                                                                                                                                                                                  |                                                                                                                                                                                  |
| Earth Terminal Capacity 1                                                                                                                       | 5 x 1mm2                                                                                                                                                                             |                                                                                                                                                                                  |
| Earth Terminal Capacity 2                                                                                                                       | 4 x 1.5mm2                                                                                                                                                                           |                                                                                                                                                                                  |
| Earth Terminal Capacity 3                                                                                                                       | 3 x 2.5mm2                                                                                                                                                                           |                                                                                                                                                                                  |
| Earth Terminal Capacity 4                                                                                                                       | 1 x 4mm2 Multi-strand                                                                                                                                                                |                                                                                                                                                                                  |
| Earth Terminal Capacity 5                                                                                                                       | 1 x 6mm2                                                                                                                                                                             |                                                                                                                                                                                  |
| Product Class 1                                                                                                                                 | Must be earthed (ref BS7671 415.2.1)                                                                                                                                                 |                                                                                                                                                                                  |
| Ambient Operating Temperature                                                                                                                   | -5° to +40°C                                                                                                                                                                         |                                                                                                                                                                                  |
| Recommended Location                                                                                                                            | Internal Use Only                                                                                                                                                                    |                                                                                                                                                                                  |
| Maximum Installation Altitude                                                                                                                   | 2000m                                                                                                                                                                                |                                                                                                                                                                                  |
| Patents and Trademarks                                                                                                                          | Linea is a Registered Trade Mark No 2398665 CFX is a Registered Trade Mark No 2398667 Patent No. GB 2383375B Linea-Perlina CFX SS2 is a UK Registered Design Certificate No. 2066588 |                                                                                                                                                                                  |
| All products listed conform to current British or<br>European standard and the product information is<br>correct at the time of going to press. | All accessories are manufactured under an accredited BS EN ISO 9001 : 2015 Quality Management System.                                                                                | It is the policy of the company to improve products as part of our development programme.  Therefore, we reserve the right to alter designs and dimensions without prior notice. |
| Illustrations and diagrams are reproduced within the limitations of reproduction and printing                                                   | Due to manufacturing processes we cannot guarantee an exact colour match and shadings of of certain finishes                                                                         | Correct as at 17 October 2018 08:42 AM<br>E&OE                                                                                                                                   |