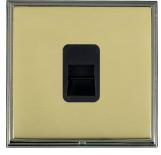

#### LSXTCSBK-PBB

Linea-Scala CFX Black Nickel Frame/Polished Brass Front 1 gang Telephone Slave Black

### Item Image