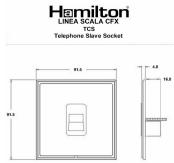

### Wiring

#### **Dimensions**

| Primary Range                                                                                                                                   | Linea-Scala CFX                                                                                                                                                                      |                                                                                                                                                                                  |
|-------------------------------------------------------------------------------------------------------------------------------------------------|--------------------------------------------------------------------------------------------------------------------------------------------------------------------------------------|----------------------------------------------------------------------------------------------------------------------------------------------------------------------------------|
| Insert Type                                                                                                                                     | 1 gang Telephone Slave                                                                                                                                                               |                                                                                                                                                                                  |
| Plate Finish                                                                                                                                    | Linea-Scala CFX Bright Chrome Frame/Satin Steel                                                                                                                                      |                                                                                                                                                                                  |
| Insert Colour                                                                                                                                   | White                                                                                                                                                                                |                                                                                                                                                                                  |
| EAN13 Barcode                                                                                                                                   | 5017504710651                                                                                                                                                                        |                                                                                                                                                                                  |
| Dimensions (Nominal)                                                                                                                            | Single: Height = 91.5mm Width = 91.5mm Depth = 4.0mm                                                                                                                                 |                                                                                                                                                                                  |
| Fixing Hole Centres                                                                                                                             | Box Fixing = 60.3mm Grid Fixing = CFX Clips                                                                                                                                          |                                                                                                                                                                                  |
| Minimum Wall Box Depth                                                                                                                          | 25mm                                                                                                                                                                                 |                                                                                                                                                                                  |
| Switched Poles                                                                                                                                  | N/A                                                                                                                                                                                  |                                                                                                                                                                                  |
| IP Rating                                                                                                                                       | IP2XD                                                                                                                                                                                |                                                                                                                                                                                  |
| Contact Gap Minimum                                                                                                                             | N/A                                                                                                                                                                                  |                                                                                                                                                                                  |
| Earth Terminal Capacity 1                                                                                                                       | 5 x 1mm2                                                                                                                                                                             |                                                                                                                                                                                  |
| Earth Terminal Capacity 2                                                                                                                       | 4 x 1.5mm2                                                                                                                                                                           |                                                                                                                                                                                  |
| Earth Terminal Capacity 3                                                                                                                       | 3 x 2.5mm2                                                                                                                                                                           |                                                                                                                                                                                  |
| Earth Terminal Capacity 4                                                                                                                       | 1 x 4mm2 Multi-strand                                                                                                                                                                |                                                                                                                                                                                  |
| Earth Terminal Capacity 5                                                                                                                       | 1 x 6mm2                                                                                                                                                                             |                                                                                                                                                                                  |
| Product Class 1                                                                                                                                 | Must be earthed (ref BS7671 415.2.1)                                                                                                                                                 |                                                                                                                                                                                  |
| Ambient Operating Temperature                                                                                                                   | -5° to +40°C                                                                                                                                                                         |                                                                                                                                                                                  |
| Recommended Location                                                                                                                            | Internal Use Only                                                                                                                                                                    |                                                                                                                                                                                  |
| Maximum Installation Altitude                                                                                                                   | 2000m                                                                                                                                                                                |                                                                                                                                                                                  |
| Patents and Trademarks                                                                                                                          | Linea is a Registered Trade Mark No 2398665 CFX is a Registered Trade Mark No 2398667 Patent No. GB 2383375B Linea-Perlina CFX SS2 is a UK Registered Design Certificate No. 2066588 |                                                                                                                                                                                  |
| All products listed conform to current British or<br>European standard and the product information is<br>correct at the time of going to press. | All accessories are manufactured under an accredited BS EN ISO 9001 : 2015 Quality Management System.                                                                                | It is the policy of the company to improve products as part of our development programme.  Therefore, we reserve the right to alter designs and dimensions without prior notice. |
| Illustrations and diagrams are reproduced within the limitations of reproduction and printing process and are not binding                       | Due to manufacturing processes we cannot guarantee an exact colour match and shadings of of certain finishes                                                                         | Correct as at 17 October 2018 08:42 AM<br>E&OE                                                                                                                                   |