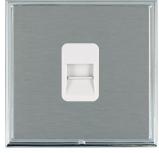

#### **LSXTCSBC-SSW**

Linea-Scala CFX Bright Chrome Frame/Satin Steel Front 1 gang Telephone Slave White

### Item Image