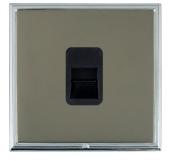

#### LSXTCSBC-BKB

Linea-Scala CFX Bright Chrome Frame/Black Nickel Front 1 gang Telephone Slave Black