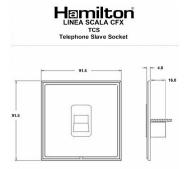

### Wiring

# Pin BT Wiring Schedule Colour Codes: No. Striped Wires 1 GREEN / White 2 BLUE / White 3 ORANGE / White 4 WHITE / Orange 5 WHITE / Blue 6 WHITE / Green Main Wire Colour shown in CAPITALS

Incoming Telephone Cable
On 4 wire systems, Pin 1 and 6
are not connected.

The maximum REN that can be connected to any one exchange line is 4. Any number of sockets may be connected. All sockets are connected in parallel ie Pin 1 to Pin 1; Pin 2 to Pin 2; etc. as shown in the diagram above.

#### Dimensions

| Primary Range                                                                                                                                   | Linea-Scala CFX                                                                                                                                                                            |                                                                                                                                                                                  |
|-------------------------------------------------------------------------------------------------------------------------------------------------|--------------------------------------------------------------------------------------------------------------------------------------------------------------------------------------------|----------------------------------------------------------------------------------------------------------------------------------------------------------------------------------|
| Insert Type                                                                                                                                     | 1 gang Telephone Slave                                                                                                                                                                     |                                                                                                                                                                                  |
| Plate Finish                                                                                                                                    | Linea-Scala CFX Bright Chrome Frame/Black Nickel                                                                                                                                           |                                                                                                                                                                                  |
| Insert Colour                                                                                                                                   | Black                                                                                                                                                                                      |                                                                                                                                                                                  |
| EAN13 Barcode                                                                                                                                   | 5017504591656                                                                                                                                                                              |                                                                                                                                                                                  |
| Dimensions (Nominal)                                                                                                                            | Single: Height = 91.5mm Width = 91.5mm Depth = 4.0mm                                                                                                                                       |                                                                                                                                                                                  |
| Fixing Hole Centres                                                                                                                             | Box Fixing = 60.3mm Grid Fixing = CFX Clips                                                                                                                                                |                                                                                                                                                                                  |
| Minimum Wall Box Depth                                                                                                                          | 25mm                                                                                                                                                                                       |                                                                                                                                                                                  |
| Switched Poles                                                                                                                                  | N/A                                                                                                                                                                                        |                                                                                                                                                                                  |
| IP Rating                                                                                                                                       | IP2XD                                                                                                                                                                                      |                                                                                                                                                                                  |
| Contact Gap Minimum                                                                                                                             | N/A                                                                                                                                                                                        |                                                                                                                                                                                  |
| Earth Terminal Capacity 1                                                                                                                       | 5 x 1mm2                                                                                                                                                                                   |                                                                                                                                                                                  |
| Earth Terminal Capacity 2                                                                                                                       | 4 x 1.5mm2                                                                                                                                                                                 |                                                                                                                                                                                  |
| Earth Terminal Capacity 3                                                                                                                       | 3 x 2.5mm2                                                                                                                                                                                 |                                                                                                                                                                                  |
| Earth Terminal Capacity 4                                                                                                                       | 1 x 4mm2 Multi-strand                                                                                                                                                                      |                                                                                                                                                                                  |
| Earth Terminal Capacity 5                                                                                                                       | 1 x 6mm2                                                                                                                                                                                   |                                                                                                                                                                                  |
| Product Class 1                                                                                                                                 | Must be earthed (ref BS7671 415.2.1)                                                                                                                                                       |                                                                                                                                                                                  |
| Ambient Operating Temperature                                                                                                                   | -5° to +40°C                                                                                                                                                                               |                                                                                                                                                                                  |
| Recommended Location                                                                                                                            | Internal Use Only                                                                                                                                                                          |                                                                                                                                                                                  |
| Maximum Installation Altitude                                                                                                                   | 2000m                                                                                                                                                                                      |                                                                                                                                                                                  |
| Patents and Trademarks                                                                                                                          | Linea is a Registered Trade Mark No 2398665<br>CFX is a Registered Trade Mark No 2398667 Patent No. GB 2383375B<br>Linea-Perlina CFX SS2 is a UK Registered Design Certificate No. 2066588 |                                                                                                                                                                                  |
| All products listed conform to current British or<br>European standard and the product information is<br>correct at the time of going to press. | All accessories are manufactured under an accredited BS EN ISO 9001 : 2015 Quality Management System.                                                                                      | It is the policy of the company to improve products as part of our development programme.  Therefore, we reserve the right to alter designs and dimensions without prior notice. |
| Illustrations and diagrams are reproduced within the limitations of reproduction and printing                                                   | Due to manufacturing processes we cannot guarantee an exact colour match and shadings of                                                                                                   | Correct as at 17 October 2018 08:42 AM<br>E&OE                                                                                                                                   |