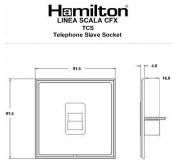

#### **Dimensions**

| Primary Range                                                                                                                                   | Linea-Scala CFX                                                                                                                                                                      |                                                                                                                                                                                  |
|-------------------------------------------------------------------------------------------------------------------------------------------------|--------------------------------------------------------------------------------------------------------------------------------------------------------------------------------------|----------------------------------------------------------------------------------------------------------------------------------------------------------------------------------|
| Insert Type                                                                                                                                     | 1 gang Telephone Slave                                                                                                                                                               |                                                                                                                                                                                  |
| Plate Finish                                                                                                                                    | Linea-Scala CFX Antique Brass Frame/Satin Brass                                                                                                                                      |                                                                                                                                                                                  |
| Insert Colour                                                                                                                                   | Black                                                                                                                                                                                |                                                                                                                                                                                  |
| EAN13 Barcode                                                                                                                                   | 5017504671655                                                                                                                                                                        |                                                                                                                                                                                  |
| Dimensions (Nominal)                                                                                                                            | Single: Height = 91.5mm Width = 91.5mm Depth = 4.0mm                                                                                                                                 |                                                                                                                                                                                  |
| Fixing Hole Centres                                                                                                                             | Box Fixing = 60.3mm Grid Fixing = CFX Clips                                                                                                                                          |                                                                                                                                                                                  |
| Minimum Wall Box Depth                                                                                                                          | 25mm                                                                                                                                                                                 |                                                                                                                                                                                  |
| Switched Poles                                                                                                                                  | N/A                                                                                                                                                                                  |                                                                                                                                                                                  |
| IP Rating                                                                                                                                       | IP2XD                                                                                                                                                                                |                                                                                                                                                                                  |
| Contact Gap Minimum                                                                                                                             | N/A                                                                                                                                                                                  |                                                                                                                                                                                  |
| Earth Terminal Capacity 1                                                                                                                       | 5 x 1mm2                                                                                                                                                                             |                                                                                                                                                                                  |
| Earth Terminal Capacity 2                                                                                                                       | 4 x 1.5mm2                                                                                                                                                                           |                                                                                                                                                                                  |
| Earth Terminal Capacity 3                                                                                                                       | 3 x 2.5mm2                                                                                                                                                                           |                                                                                                                                                                                  |
| Earth Terminal Capacity 4                                                                                                                       | 1 x 4mm2 Multi-strand                                                                                                                                                                |                                                                                                                                                                                  |
| Earth Terminal Capacity 5                                                                                                                       | 1 x 6mm2                                                                                                                                                                             |                                                                                                                                                                                  |
| Product Class 1                                                                                                                                 | Must be earthed (ref BS7671 415.2.1)                                                                                                                                                 |                                                                                                                                                                                  |
| Ambient Operating Temperature                                                                                                                   | -5° to +40°C                                                                                                                                                                         |                                                                                                                                                                                  |
| Recommended Location                                                                                                                            | Internal Use Only                                                                                                                                                                    |                                                                                                                                                                                  |
| Maximum Installation Altitude                                                                                                                   | 2000m                                                                                                                                                                                |                                                                                                                                                                                  |
| Patents and Trademarks                                                                                                                          | Linea is a Registered Trade Mark No 2398665 CFX is a Registered Trade Mark No 2398667 Patent No. GB 2383375B Linea-Perlina CFX SS2 is a UK Registered Design Certificate No. 2066588 |                                                                                                                                                                                  |
| All products listed conform to current British or<br>European standard and the product information is<br>correct at the time of going to press. | All accessories are manufactured under an accredited BS EN ISO 9001 : 2015 Quality Management System.                                                                                | It is the policy of the company to improve products as part of our development programme.  Therefore, we reserve the right to alter designs and dimensions without prior notice. |
| Illustrations and diagrams are reproduced within the limitations of reproduction and printing                                                   | Due to manufacturing processes we cannot guarantee an exact colour match and shadings of                                                                                             | Correct as at 17 October 2018 08:42 AM<br>E&OE                                                                                                                                   |