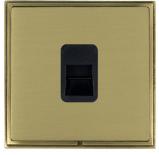

#### **LSXTCSAB-SBB**

Linea-Scala CFX Antique Brass Frame/Satin Brass Front 1 gang Telephone Slave Black

### Item Image