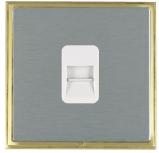

#### LSXTCMSB-SSW

Linea-Scala CFX Satin Brass Frame/Satin Steel Front 1 gang Telephone Master White

### Item Image