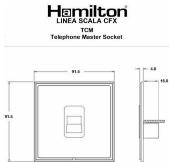

#### Dimensions

| Primary Range                                                                                                                                   | Linea-Scala CFX                                                                                                                                                                      |                                                                                                                                                                                  |
|-------------------------------------------------------------------------------------------------------------------------------------------------|--------------------------------------------------------------------------------------------------------------------------------------------------------------------------------------|----------------------------------------------------------------------------------------------------------------------------------------------------------------------------------|
| Insert Type                                                                                                                                     | 1 gang Telephone Master                                                                                                                                                              |                                                                                                                                                                                  |
| Plate Finish                                                                                                                                    | Linea-Scala CFX Satin Brass Frame/Satin Steel                                                                                                                                        |                                                                                                                                                                                  |
| Insert Colour                                                                                                                                   | White                                                                                                                                                                                |                                                                                                                                                                                  |
| EAN13 Barcode                                                                                                                                   | 5017504660642                                                                                                                                                                        |                                                                                                                                                                                  |
| Dimensions (Nominal)                                                                                                                            | Single: Height = 91.5mm Width = 91.5mm Depth = 4.0mm                                                                                                                                 |                                                                                                                                                                                  |
| Fixing Hole Centres                                                                                                                             | Box Fixing = 60.3mm Grid Fixing = CFX Clips                                                                                                                                          |                                                                                                                                                                                  |
| Minimum Wall Box Depth                                                                                                                          | 25mm                                                                                                                                                                                 |                                                                                                                                                                                  |
| Switched Poles                                                                                                                                  | N/A                                                                                                                                                                                  |                                                                                                                                                                                  |
| IP Rating                                                                                                                                       | IP2XD                                                                                                                                                                                |                                                                                                                                                                                  |
| Contact Gap Minimum                                                                                                                             | N/A                                                                                                                                                                                  |                                                                                                                                                                                  |
| Earth Terminal Capacity 1                                                                                                                       | 5 x 1mm2                                                                                                                                                                             |                                                                                                                                                                                  |
| Earth Terminal Capacity 2                                                                                                                       | 4 x 1.5mm2                                                                                                                                                                           |                                                                                                                                                                                  |
| Earth Terminal Capacity 3                                                                                                                       | 3 x 2.5mm2                                                                                                                                                                           |                                                                                                                                                                                  |
| Earth Terminal Capacity 4                                                                                                                       | 1 x 4mm2 Multi-strand                                                                                                                                                                |                                                                                                                                                                                  |
| Earth Terminal Capacity 5                                                                                                                       | 1 x 6mm2                                                                                                                                                                             |                                                                                                                                                                                  |
| Product Class 1                                                                                                                                 | Must be earthed (ref BS7671 415.2.1)                                                                                                                                                 |                                                                                                                                                                                  |
| Ambient Operating Temperature                                                                                                                   | -5° to +40°C                                                                                                                                                                         |                                                                                                                                                                                  |
| Recommended Location                                                                                                                            | Internal Use Only                                                                                                                                                                    |                                                                                                                                                                                  |
| Maximum Installation Altitude                                                                                                                   | 2000m                                                                                                                                                                                |                                                                                                                                                                                  |
| Patents and Trademarks                                                                                                                          | Linea is a Registered Trade Mark No 2398665 CFX is a Registered Trade Mark No 2398667 Patent No. GB 2383375B Linea-Perlina CFX SS2 is a UK Registered Design Certificate No. 2066588 |                                                                                                                                                                                  |
| All products listed conform to current British or<br>European standard and the product information is<br>correct at the time of going to press. | All accessories are manufactured under an accredited BS EN ISO 9001 : 2015 Quality Management System.                                                                                | It is the policy of the company to improve products as part of our development programme.  Therefore, we reserve the right to alter designs and dimensions without prior notice. |
| Illustrations and diagrams are reproduced within the limitations of reproduction and printing process and are not hinding                       | Due to manufacturing processes we cannot guarantee an exact colour match and shadings of of certain finishes                                                                         | Correct as at 17 October 2018 08:42 AM<br>E&OE                                                                                                                                   |