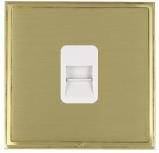

#### **LSXTCMSB-SBW**

Linea-Scala CFX Satin Brass Frame/Satin Brass Front 1 gang Telephone Master White

### Item Image