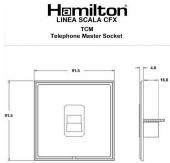

#### **Dimensions**

| Primary Range                                                                                                                                   | Linea-Scala CFX                                                                                                                                                                      |                                                                                                                                                                                  |
|-------------------------------------------------------------------------------------------------------------------------------------------------|--------------------------------------------------------------------------------------------------------------------------------------------------------------------------------------|----------------------------------------------------------------------------------------------------------------------------------------------------------------------------------|
| Insert Type                                                                                                                                     | 1 gang Telephone Master                                                                                                                                                              |                                                                                                                                                                                  |
| Plate Finish                                                                                                                                    | Linea-Scala CFX Satin Brass Frame/Satin Brass                                                                                                                                        |                                                                                                                                                                                  |
| Insert Colour                                                                                                                                   | White                                                                                                                                                                                |                                                                                                                                                                                  |
| EAN13 Barcode                                                                                                                                   | 5017504650643                                                                                                                                                                        |                                                                                                                                                                                  |
| Dimensions (Nominal)                                                                                                                            | Single: Height = 91.5mm Width = 91.5mm Depth = 4.0mm                                                                                                                                 |                                                                                                                                                                                  |
| Fixing Hole Centres                                                                                                                             | Box Fixing = 60.3mm Grid Fixing = CFX Clips                                                                                                                                          |                                                                                                                                                                                  |
| Minimum Wall Box Depth                                                                                                                          | 25mm                                                                                                                                                                                 |                                                                                                                                                                                  |
| Switched Poles                                                                                                                                  | N/A                                                                                                                                                                                  |                                                                                                                                                                                  |
| IP Rating                                                                                                                                       | IP2XD                                                                                                                                                                                |                                                                                                                                                                                  |
| Contact Gap Minimum                                                                                                                             | N/A                                                                                                                                                                                  |                                                                                                                                                                                  |
| Earth Terminal Capacity 1                                                                                                                       | 5 x 1mm2                                                                                                                                                                             |                                                                                                                                                                                  |
| Earth Terminal Capacity 2                                                                                                                       | 4 x 1.5mm2                                                                                                                                                                           |                                                                                                                                                                                  |
| Earth Terminal Capacity 3                                                                                                                       | 3 x 2.5mm2                                                                                                                                                                           |                                                                                                                                                                                  |
| Earth Terminal Capacity 4                                                                                                                       | 1 x 4mm2 Multi-strand                                                                                                                                                                |                                                                                                                                                                                  |
| Earth Terminal Capacity 5                                                                                                                       | 1 x 6mm2                                                                                                                                                                             |                                                                                                                                                                                  |
| Product Class 1                                                                                                                                 | Must be earthed (ref BS7671 415.2.1)                                                                                                                                                 |                                                                                                                                                                                  |
| Ambient Operating Temperature                                                                                                                   | -5° to +40°C                                                                                                                                                                         |                                                                                                                                                                                  |
| Recommended Location                                                                                                                            | Internal Use Only                                                                                                                                                                    |                                                                                                                                                                                  |
| Maximum Installation Altitude                                                                                                                   | 2000m                                                                                                                                                                                |                                                                                                                                                                                  |
| Patents and Trademarks                                                                                                                          | Linea is a Registered Trade Mark No 2398665 CFX is a Registered Trade Mark No 2398667 Patent No. GB 2383375B Linea-Perlina CFX SS2 is a UK Registered Design Certificate No. 2066588 |                                                                                                                                                                                  |
| All products listed conform to current British or<br>European standard and the product information is<br>correct at the time of going to press. | All accessories are manufactured under an accredited BS EN ISO 9001 : 2015 Quality Management System.                                                                                | It is the policy of the company to improve products as part of our development programme.  Therefore, we reserve the right to alter designs and dimensions without prior notice. |
| Illustrations and diagrams are reproduced within the limitations of reproduction and printing process and are not hinding                       | Due to manufacturing processes we cannot guarantee an exact colour match and shadings of of certain finishes                                                                         | Correct as at 17 October 2018 08:42 AM<br>E&OE                                                                                                                                   |