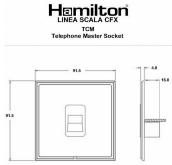

### Dimensions

| Primary Range                                                                                                                                   | Linea-Scala CFX                                                                                                                                                                            |                                                                                                                                                                                  |
|-------------------------------------------------------------------------------------------------------------------------------------------------|--------------------------------------------------------------------------------------------------------------------------------------------------------------------------------------------|----------------------------------------------------------------------------------------------------------------------------------------------------------------------------------|
| Insert Type                                                                                                                                     | 1 gang Telephone Master                                                                                                                                                                    |                                                                                                                                                                                  |
| Plate Finish                                                                                                                                    | Linea-Scala CFX Polished Brass Frame/Satin Brass                                                                                                                                           |                                                                                                                                                                                  |
| Insert Colour                                                                                                                                   | Black                                                                                                                                                                                      |                                                                                                                                                                                  |
| EAN13 Barcode                                                                                                                                   | 5017504611644                                                                                                                                                                              |                                                                                                                                                                                  |
| Dimensions (Nominal)                                                                                                                            | Single: Height = 91.5mm Width = 91.5mm Depth = 4.0mm                                                                                                                                       |                                                                                                                                                                                  |
| Fixing Hole Centres                                                                                                                             | Box Fixing = 60.3mm Grid Fixing = CFX Clips                                                                                                                                                |                                                                                                                                                                                  |
| Minimum Wall Box Depth                                                                                                                          | 25mm                                                                                                                                                                                       |                                                                                                                                                                                  |
| Switched Poles                                                                                                                                  | N/A                                                                                                                                                                                        |                                                                                                                                                                                  |
| IP Rating                                                                                                                                       | IP2XD                                                                                                                                                                                      |                                                                                                                                                                                  |
| Contact Gap Minimum                                                                                                                             | N/A                                                                                                                                                                                        |                                                                                                                                                                                  |
| Earth Terminal Capacity 1                                                                                                                       | 5 x 1mm2                                                                                                                                                                                   |                                                                                                                                                                                  |
| Earth Terminal Capacity 2                                                                                                                       | 4 x 1.5mm2                                                                                                                                                                                 |                                                                                                                                                                                  |
| Earth Terminal Capacity 3                                                                                                                       | 3 x 2.5mm2                                                                                                                                                                                 |                                                                                                                                                                                  |
| Earth Terminal Capacity 4                                                                                                                       | 1 x 4mm2 Multi-strand                                                                                                                                                                      |                                                                                                                                                                                  |
| Earth Terminal Capacity 5                                                                                                                       | 1 x 6mm2                                                                                                                                                                                   |                                                                                                                                                                                  |
| Product Class 1                                                                                                                                 | Must be earthed (ref BS7671 415.2.1)                                                                                                                                                       |                                                                                                                                                                                  |
| Ambient Operating Temperature                                                                                                                   | -5° to +40°C                                                                                                                                                                               |                                                                                                                                                                                  |
| Recommended Location                                                                                                                            | Internal Use Only                                                                                                                                                                          |                                                                                                                                                                                  |
| Maximum Installation Altitude                                                                                                                   | 2000m                                                                                                                                                                                      |                                                                                                                                                                                  |
| Patents and Trademarks                                                                                                                          | Linea is a Registered Trade Mark No 2398665<br>CFX is a Registered Trade Mark No 2398667 Patent No. GB 2383375B<br>Linea-Perlina CFX SS2 is a UK Registered Design Certificate No. 2066588 |                                                                                                                                                                                  |
| All products listed conform to current British or<br>European standard and the product information is<br>correct at the time of going to press. | All accessories are manufactured under an accredited BS EN ISO 9001 : 2015 Quality Management System.                                                                                      | It is the policy of the company to improve products as part of our development programme.  Therefore, we reserve the right to alter designs and dimensions without prior notice. |
| Illustrations and diagrams are reproduced within the limitations of reproduction and printing                                                   | Due to manufacturing processes we cannot guarantee an exact colour match and shadings of of certain finishes                                                                               | Correct as at 17 October 2018 08:42 AM<br>E&OE                                                                                                                                   |