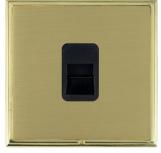

### LSXTCMPB-SBB

Linea-Scala CFX Polished Brass Frame/Satin Brass Front 1 gang Telephone Master Black

# Item Image